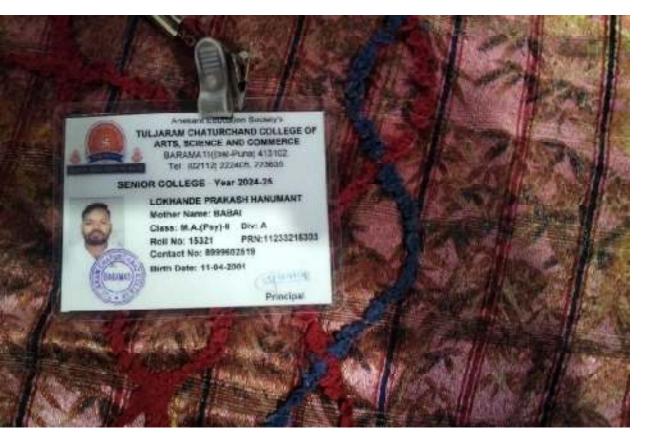

### **BA Psychology**

| Sr.<br>No | Student Name              | Placement/P<br>rogression<br>to HE | Name of the Employer/ HE<br>Institution         | Pay Package/ Program |
|-----------|---------------------------|------------------------------------|-------------------------------------------------|----------------------|
| 1.        | Shinde Aditya Bharat      | Placement                          | Supervisor, Unique Facility<br>Services         | 1,70,000             |
| 2.        | Bankar Ashwini Ajit       | Placement                          | Own Business of Tailoring                       | 1,80,000             |
| 3.        | More Neha Maruti          | Placement                          | Own Business-Beauty Parlour                     | 1,50,000             |
| 4.        | Londhe Preeti Parmeshwar  | Placement                          | Own Business, Jewells& Clothes<br>Rental Stores | 5,60,000             |
| 5.        | Lokhande Prakash Hanumant | Progression                        | M.A-Psychology                                  | M.A-Psychology       |
| 6.        | Divekar Shirley Shantvan  | Progression                        | M.A-Psychology                                  | M.A-Psychology       |
| 7.        | Chavan Nikhil Shankar     | Progression                        | MBA                                             | MBA                  |
| 8.        | Pandiya Nisha Santosh     | Progression                        | M.A-Marathi                                     | M.A-Marathi          |