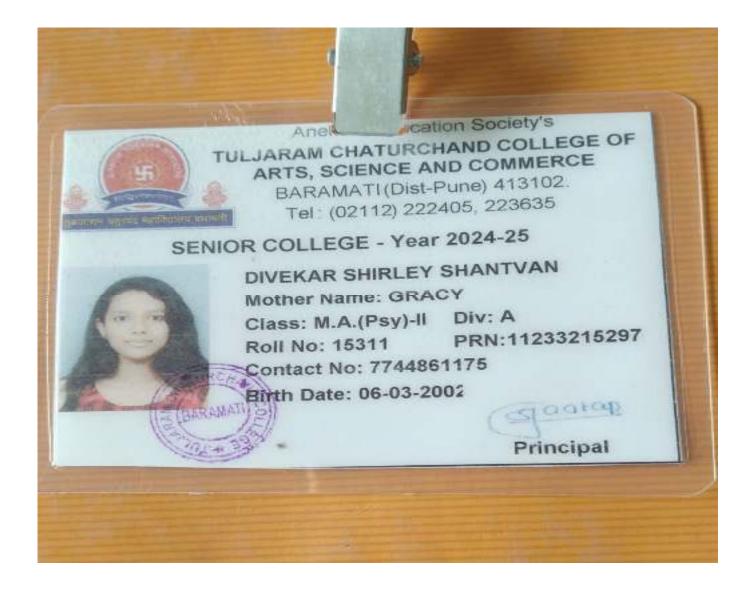

### **BA Psychology**

| Sr.<br>No | Student Name              | Placement/P<br>rogression<br>to HE | Name of the Employer/ HE<br>Institution         | Pay Package/ Program |
|-----------|---------------------------|------------------------------------|-------------------------------------------------|----------------------|
| 1.        | Shinde Aditya Bharat      | Placement                          | Supervisor, Unique Facility<br>Services         | 1,70,000             |
| 2.        | Bankar Ashwini Ajit       | Placement                          | Own Business of Tailoring                       | 1,80,000             |
| 3.        | More Neha Maruti          | Placement                          | Own Business-Beauty Parlour                     | 1,50,000             |
| 4.        | Londhe Preeti Parmeshwar  | Placement                          | Own Business, Jewells& Clothes<br>Rental Stores | 5,60,000             |
| 5.        | Lokhande Prakash Hanumant | Progression                        | M.A-Psychology                                  | M.A-Psychology       |
| 6.        | Divekar Shirley Shantvan  | Progression                        | M.A-Psychology                                  | M.A-Psychology       |
| 7.        | Chavan Nikhil Shankar     | Progression                        | MBA                                             | MBA                  |
| 8.        | Pandiya Nisha Santosh     | Progression                        | M.A-Marathi                                     | M.A-Marathi          |