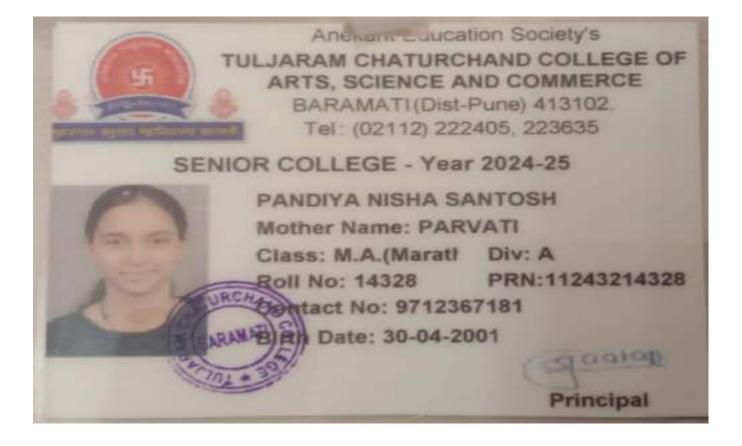

### **BA Psychology**

| Sr.<br>No | Student Name              | Placement/P<br>rogression<br>to HE | Name of the Employer/ HE<br>Institution         | Pay Package/ Program |
|-----------|---------------------------|------------------------------------|-------------------------------------------------|----------------------|
| 1.        | Shinde Aditya Bharat      | Placement                          | Supervisor, Unique Facility<br>Services         | 1,70,000             |
| 2.        | Bankar Ashwini Ajit       | Placement                          | Own Business of Tailoring                       | 1,80,000             |
| 3.        | More Neha Maruti          | Placement                          | Own Business-Beauty Parlour                     | 1,50,000             |
| 4.        | Londhe Preeti Parmeshwar  | Placement                          | Own Business, Jewells& Clothes<br>Rental Stores | 5,60,000             |
| 5.        | Lokhande Prakash Hanumant | Progression                        | M.A-Psychology                                  | M.A-Psychology       |
| 6.        | Divekar Shirley Shantvan  | Progression                        | M.A-Psychology                                  | M.A-Psychology       |
| 7.        | Chavan Nikhil Shankar     | Progression                        | MBA                                             | MBA                  |
| 8.        | Pandiya Nisha Santosh     | Progression                        | M.A-Marathi                                     | M.A-Marathi          |