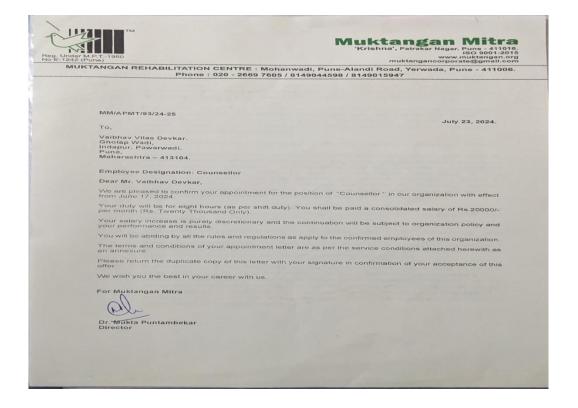

| Sr. No | Student Name         | Placement/ Progression to HE | Name of the Employer/ HE Institution  | Pay Package/<br>Program |
|--------|----------------------|------------------------------|---------------------------------------|-------------------------|
| 1.     | Devkar Vaibhav Vilas | Placement                    | Muktangan Rehabilitation Centre, Pune | 2,40,000                |