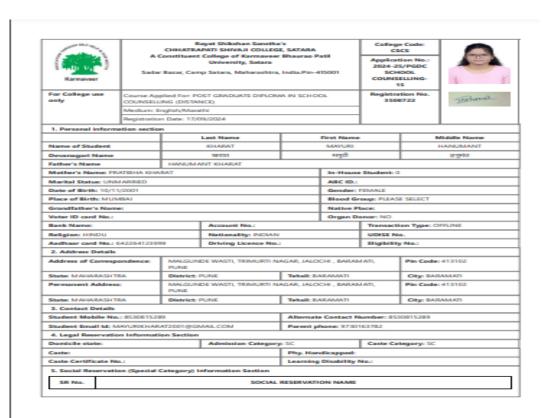

| Sr. No. | Student Name          | Placement/ Progression to HE | Name of the Employer/ HE Institution | Pay Package/<br>Program                    |
|---------|-----------------------|------------------------------|--------------------------------------|--------------------------------------------|
| 4.      | Dombe Pranoti Pradeep | Progression                  | Chhatrapati Shivaji College, Satara  | Post graduate diploma in School Counseling |

| Sr. No. | Student Name           | Placement/ Progression to HE | Name of the Employer/ HE Institution | Pay Package/<br>Program                    |
|---------|------------------------|------------------------------|--------------------------------------|--------------------------------------------|
| 7.      | Kharat Mayuri Hanumant | Progression                  | Chhatrapati Shivaji College, Satara  | Post graduate diploma in School Counseling |