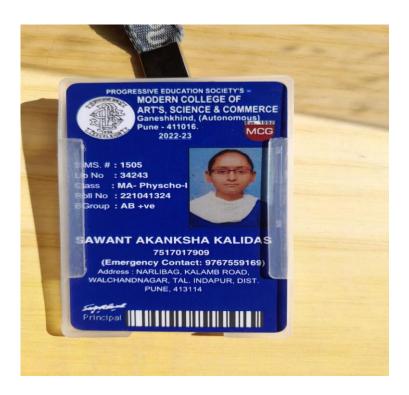

| Sr. | . No. | Student Name            | Placement/ Progression to HE | Name of the Employer/ HE Institution             | Pay Package/<br>Program |
|-----|-------|-------------------------|------------------------------|--------------------------------------------------|-------------------------|
| 6.  |       | Sawant Akanksha Kalidas | Progression                  | Modern College of Arts, Science & Commerce, Pune | M. A.                   |