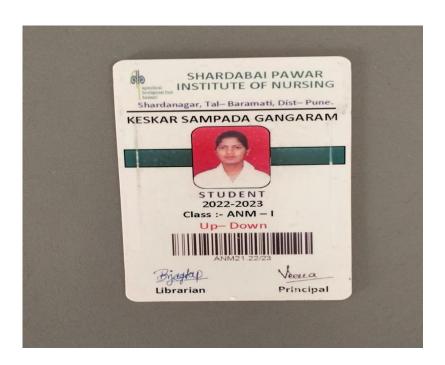

| Sr. No. | Student Name            | Placement/ Progression to HE | Name of the Employer/ HE Institution | Pay Package/<br>Program |
|---------|-------------------------|------------------------------|--------------------------------------|-------------------------|
| 5.      | Keskar Sampada Gangaram | Progression                  | Shardabai Pawar Institute of Nursing | ANM                     |