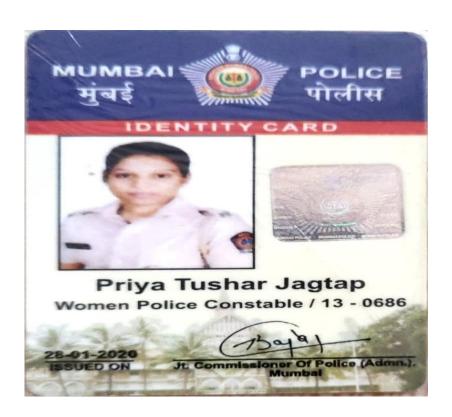

# **Copy of Proof**

| Sr. No. | Student Name       | Placement/ Progression to HE | Name of the Employer/ HE Institution | Pay Package/<br>Program |
|---------|--------------------|------------------------------|--------------------------------------|-------------------------|
| 2.      | Shinde Priya Manik | Placement                    | Mumbai Police                        | 6,00,000                |