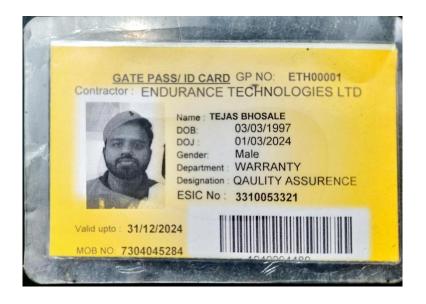

| Sr. N | o. Student Name        | Placement/ Progression to HE | Name of the Employer/ HE Institution | Pay Package/<br>Program |
|-------|------------------------|------------------------------|--------------------------------------|-------------------------|
| 1.    | Bhosale Tejas Rajendra | Placement                    | Endurance Technologies Ltd. Pune     | 3,00,000                |