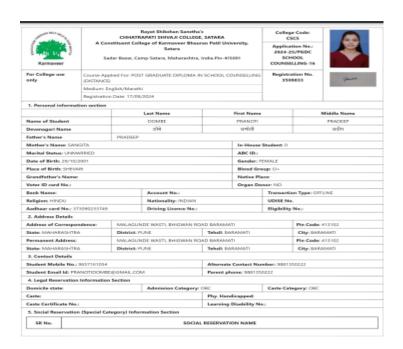

| Sr. No. | Student Name          | Placement/ Progression to HE | Name of the Employer/ HE Institution | Pay Package/<br>Program                    |
|---------|-----------------------|------------------------------|--------------------------------------|--------------------------------------------|
| 4.      | Dombe Pranoti Pradeep | Progression                  | Chhatrapati Shivaji College, Satara  | Post graduate diploma in School Counseling |