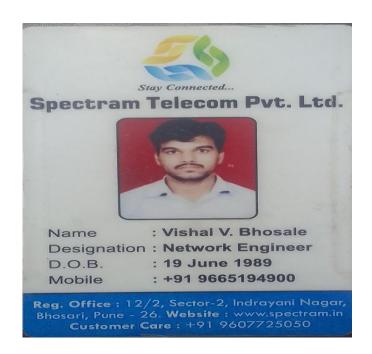

| Sr. No | Student Name           | Placement/ Progression to HE | Name of the Employer/ HE Institution | Pay Package/<br>Program |
|--------|------------------------|------------------------------|--------------------------------------|-------------------------|
| 3.     | Bhosale Vishal Vinayak | Placement                    | Spectram Telecom Pvt. Ltd. Pune      | 4,80,000                |