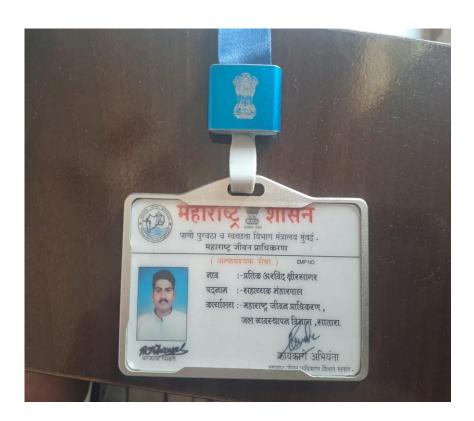

| Sr. No | - Student Name           | Placement/ Progression to HE | Name of the Employer/ HE Institution               | Pay Package/<br>Program |
|--------|--------------------------|------------------------------|----------------------------------------------------|-------------------------|
| 6.     | Kshirsagar Pratik Arvind | Placement                    | Gov. of Maharashtra- Water Management Dept. Satara | 2,40,000                |