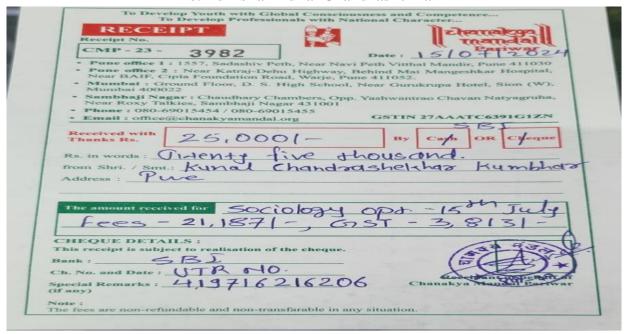

Laxman



Anexant Education Society's JLJARAM CHATURCHAND COLLEGE OF ARTS, SCIENCE AND COMMERCE BARAMATI (Dist-Pune) 413102. Tel: (02112) 222405, 223635

SENIOR COLLEGE - Year 2024-25

JADHAV SONALI LAXMAN Mother Name: RUPALI Class: M.A.(Psy)-l Div: A PRN:11243215284

Roll No: 15284 Contact No: 7030803928

Birth Date: 07-03-2004

Principal

Scanned with ACE Scanner

#### 7. Sutar Shravani Hanumant

Ane ucation Society's TULJARAM CHATURCHAND COLLEGE OF ARTS, SCIENCE AND COMMERCE BARAMATI (Dist-Pune) 413102.

Tel: (02112) 222405, 223635

SENIOR COLLEGE - Year 2024-25

SUTAR SHRAVANI HANUMANT Mother Name: RESHMA

Class: M.A.(Psy)-I Roll No: 15282 PRN:11243215282

Contact No: 8830173183 Birth Date: 26-08-2003

STagrap

Principal

Scanned with ACE Scanner

#### 8. Kumbhar Kunal Chandrashekhar



#### AES's Tuljaram Chaturchand College, Baramati (Empowered Autonomous)

Anekant Education Society's

# Tuljaram Chaturchand College of Arts, Science and Commerce Baramati

(Empowered Autonomous)

# **Department of Psychology**

**Students Placement/Progression to Higher Education (HE) Details** 

Academic Year: 2023-2024

# M.A. Psychology

| Sr.<br>No | Student Name              | Placement/ Progression to HE | Name of the Employer/ HE Institution                            | Pay Package/<br>Program                     |
|-----------|---------------------------|------------------------------|-----------------------------------------------------------------|---------------------------------------------|
| 1.        | Bagwan Nasrin Ismail      | Placement                    | Own Busine