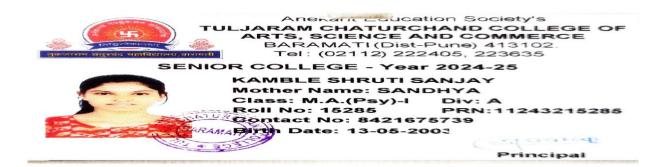

----------------|
|                                                       | Private Pramed Babale                                                                                                                                                      |
| Towards the payment of 195 In Cash / Cheque / D.D Cas |                                                                                                                                                                            |
| 2350 H<br>No. Refendable & Transfer                   | For, SUPER COMPUTER INSTITUTE  Ruthorised Signature                                                                                                                        |

Scanned with ACE Scanner

#### 4. Gawali Shruti Nanaso



#### 5. Kamble Shruti Sanjay



Scanned with ACE Scanner

#### 6. Jadhav Sonali Laxman



Anexant Education Society's JLJARAM CHATURCHAND COLLEGE OF ARTS, SCIENCE AND COMMERCE BARAMATI (Dist-Pune) 413102. Tel: (02112) 222405, 223635

SENIOR COLLEGE - Year 2024-25

JADHAV SONALI LAXMAN Mother Name: RUPALI Class: M.A.(Psy)-l Div: A PRN:11243215284

Roll No: 15284 Contact No: 7030803928

Birth Date: 07-03-2004

Principal

Scanned with ACE Scanner

#### 7. Sutar Shravani Hanumant

Ane ucation Society's TULJARAM CHATURCHAND COLLEGE OF ARTS, SCIENCE AND COMMERCE BARAMATI (Dist-Pune) 413102.

Tel: (02112) 222405, 223635

SENIOR COLLEGE - Year 2024-25

SUTAR SHRAVANI HANUMANT Mother Name: RESHMA

Class: M.A.(Psy)-I Roll No: 15282 PRN:11243215282

Contact No: 8830173183 Birth Date: 26-08-2003

STagrap

Principal

Scanned with A