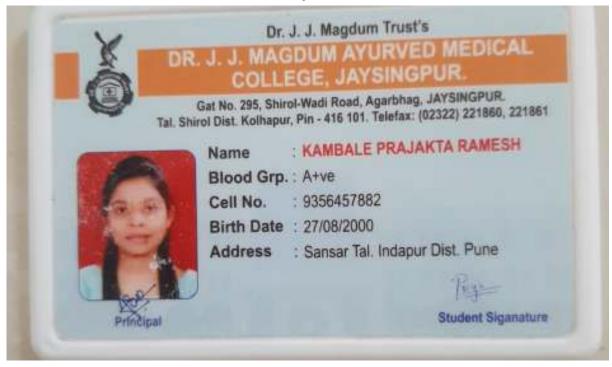

| Sr.<br>No | Student Name         | Placement/P<br>rogression<br>to HE | Name of the Employer/ HE<br>Institution | Pay Package/ Program |
|-----------|----------------------|------------------------------------|-----------------------------------------|----------------------|
| 13.       | ShindeShivrajPrakash | Placement                          | Own Business- Agricultural              | 200000/-             |