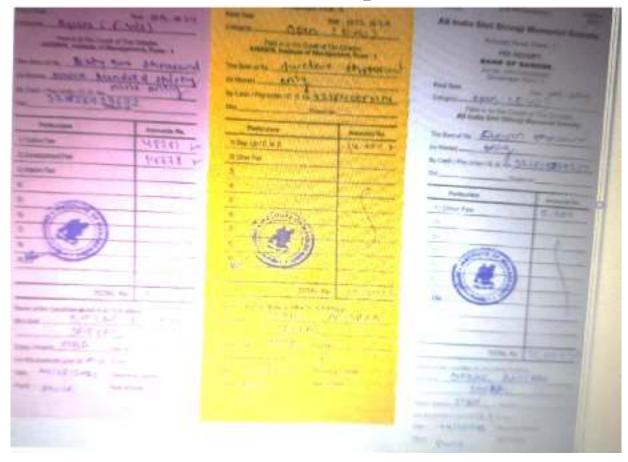

| Sr.<br>No | Student Name            | Placement/Pro<br>gression to HE | Name of the Employer/ HE<br>Institution | Pay Package/ Program |
|-----------|-------------------------|---------------------------------|-----------------------------------------|----------------------|
| 1.        | AgawaneRushikesh Sanjay | Placement                       | ICICI Prudential                        | 250000/-             |