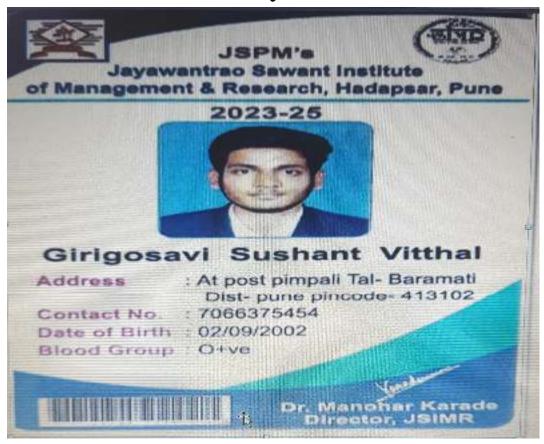

Department of B. Voc Retail Management

Student Placement /Progression Details (2021-2022) Page 1

| Sr.<br>No | Student Name             | Placement/P<br>rogression<br>to HE | Name of the Employer/ HE<br>Institution                                   | Pay Package/ Program |
|-----------|--------------------------|------------------------------------|---------------------------------------------------------------------------|----------------------|
| 20.       | HonmanePrashantVitthal   | Placement                          | Own Business- Agricultural                                                | 250000/-             |
| 21.       | WaghmodeGovindGopal      | Placement                          | Own Business- Farming                                                     | 220000/-             |
| 22.       | ChorgeRushikeshShahaji   | Placement                          | Own Business- Agricultural                                                | 180000/-             |
| 23.       | ShindeVaishnavi Anil     | Progression                        | Anekant Institute of Management<br>& Studies, Baramati                    | MBA                  |
| 24.       | SapkalOmkarAnilrao       | Progression                        | All India ShriShivaji Memorial<br>Society, Pune                           | MBA                  |
| 25.       | BhagwatRushikeshNetaji   | Progression                        | Dr. D. Y. Patil Institute of<br>Management Studies.                       | MBA                  |
| 26.       | ShevateMayuri Sunil      | Progression                        | Dr. D. Y. PatiVidyapeeth, Pune                                            | MBA                  |
| 27.       | GirigosaviSushantVitthal | Progression                        | JayawantraoSawant Institute of<br>Management & Research,<br>Hadapsar.     | MBA                  |
| 28.       | AtoleHaribhauBhimrao     | Progression                        | Dattakala Group of Institutions of<br>Management                          | MBA                  |
| 29.       | KambalePrajakta Ramesh   | Progression                        | Dr. J. J. MagdumAyurved<br>Medical college, Jaysingpur.                   | MBBS                 |
| 30.       | BhutkarAyushDhananjay    | Progression                        | Sinhgad Institute of Management<br>and Computer Apllication               | MBA                  |
| 31.       | MagarPriyankaShahikant   | Progression                        | Tuljaram Chaturchand College of<br>Arts,Science and Commerce,<br>Baramati | M.Com                |
| 32.       | More VikasPrakash        | Progression                        | Tuljaram Chaturchand College of<br>Arts,Science and Commerce,<br>Baramati | M.Com                |