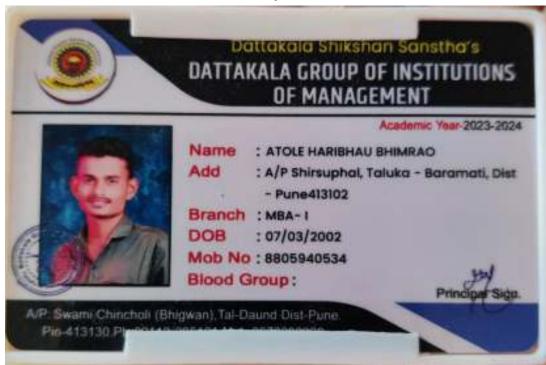

 $\mathbf{I}_{i}$ Uttam Jarad Alish Studied in Anekant Education's Societies Julparam Chaturchand College of Arts, Science & Commerce, Baramati passed out in 20,22, /20,23, with Byloc RM Graduation/ Pour graduation. Now I am doing own Besiness (Self Employed) Business Details <u>Sary Corr Derar</u> Mob. No.- 376 3526213 Address- Kasaba, Barramati Students Signatur