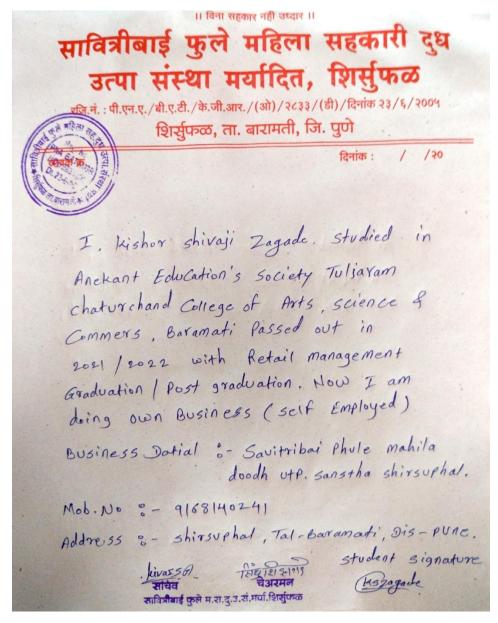

| Sr.<br>No | Student Name          | Placement/P<br>rogression<br>to HE | Name of the Employer/ HE Institution | Pay Package/ Program |
|-----------|-----------------------|------------------------------------|--------------------------------------|----------------------|
| 17.       | Zagade Kishor Shivaji | Placement                          | Own Business- Dairy                  | 30000/-              |