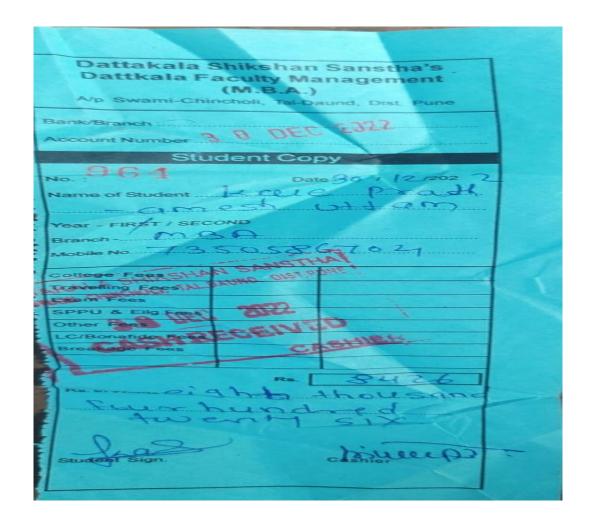

| Sr. | Student Name         | Placement/P<br>rogression<br>to HE | Name of the Employer/ HE Institution | Pay Package/ Program |
|-----|----------------------|------------------------------------|--------------------------------------|----------------------|
| 24. | Kale Prathmesh Uttam | Progression                        | Dattakala Shikshan Sanstha,<br>Daund | MBA                  |