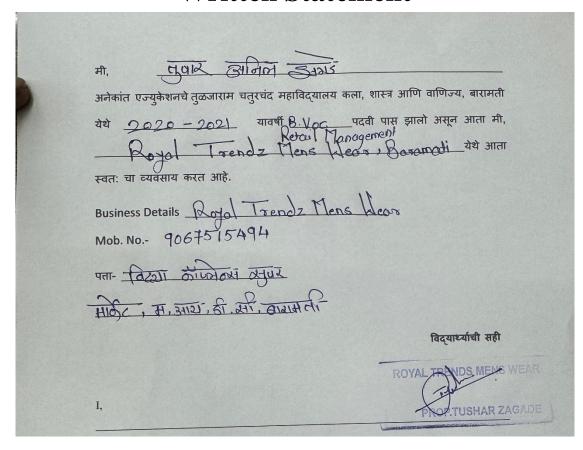

| Sr.<br>No | Student Name       | Placement/P<br>rogression<br>to HE | Name of the Employer/ HE Institution | Pay Package/ Program |
|-----------|--------------------|------------------------------------|--------------------------------------|----------------------|
| 19.       | Zagade Tushar Anil | Placement                          | Own Business- Men's Wear Shop        | 200000/-             |