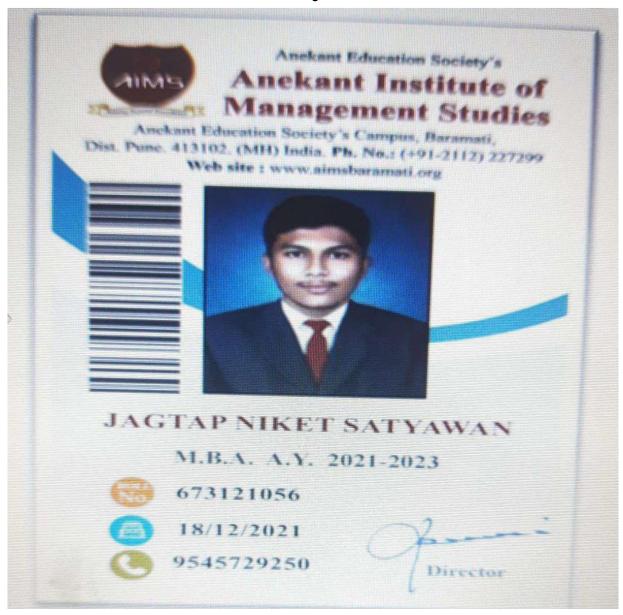

| Sr.<br>No | Student Name          | Placement/P<br>rogression<br>to HE | Name of the Employer/ HE Institution                | Pay Package/ Program |
|-----------|-----------------------|------------------------------------|-----------------------------------------------------|----------------------|
| 21.       | Jagtap Niket Satyawan | Progression                        | Anekant Institute of Management & Studies, Baramati | MBA                  |