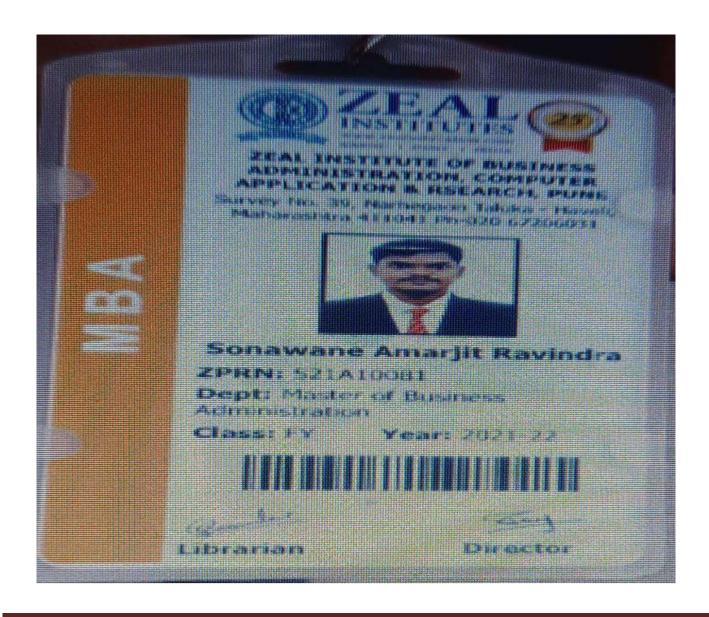

| Sr.<br>No | Student Name              | Placement/P<br>rogression<br>to HE | Name of the Employer/ HE Institution                                                 | Pay Package/ Program |
|-----------|---------------------------|------------------------------------|--------------------------------------------------------------------------------------|----------------------|
| 22.       | Sonawane Amarjit Ravindra | Progression                        | ZEAL Institute of Business  Administration, Computer  Application and Research, Pune | MBA                  |