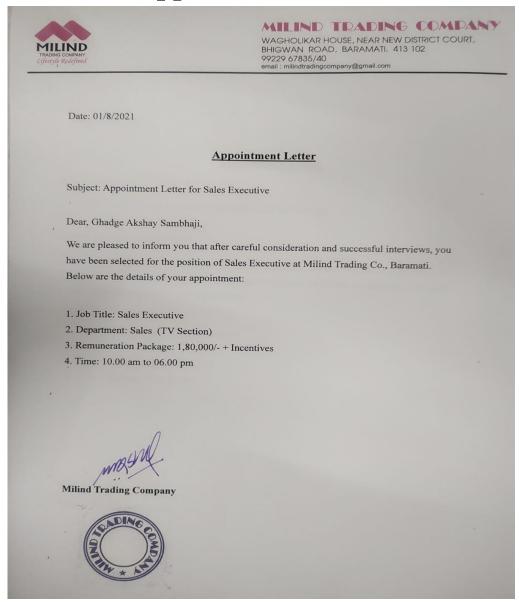

| Sr.<br>No | Student Name           | Placement/P<br>rogression<br>to HE | Name of the Employer/ HE Institution | Pay Package/ Program |
|-----------|------------------------|------------------------------------|--------------------------------------|----------------------|
| 7.        | Ghadge Akshay Sambhaji | Placement                          | Milind Trading Comapany, Baramati    | 180000/-             |