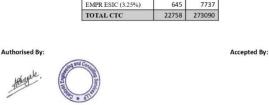

| ANNEXURE            |         |          |  |  |
|---------------------|---------|----------|--|--|
| COMPONENTS          | Monthly | Annually |  |  |
| BASIC + DA          | 17504   | 210048   |  |  |
| HRA                 | 875     | 10502    |  |  |
| STATUTORY BONUS     | 1458    | 17497    |  |  |
| GROSS SALARY        | 19837   | 238047   |  |  |
| EMP PF (12%)        | 1800    | 21600    |  |  |
| EMP ESIC (0.75%)    | 149     | 1785     |  |  |
| PT                  | 200     | 2400     |  |  |
| TOTAL<br>DEDUCTIONS | 2149    | 25785    |  |  |
| NET SALARY          | 17689   | 212262   |  |  |
| OTHER BENEFITS      |         |          |  |  |
| EMPR PF (13%)       | 2276    | 27306    |  |  |
| EMPR ESIC (3.25%)   | 645     | 7737     |  |  |
| TOTAL CTC           | 22758   | 273090   |  |  |