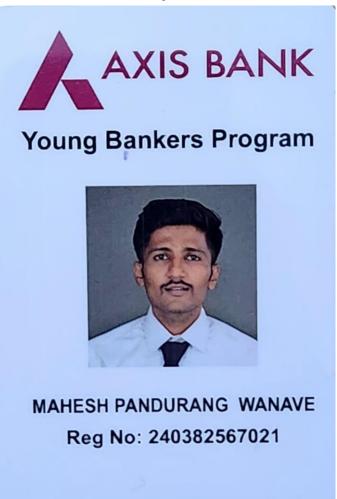

| Sr.<br>No | Student Name            | Placement/Pro<br>gression to HE | Name of the Employer/ HE<br>Institution | Pay Package/ Program |
|-----------|-------------------------|---------------------------------|-----------------------------------------|----------------------|
| 1.        | Wanave Mahesh Pandurang | Placement                       | Axis Bank                               | 287000/-             |