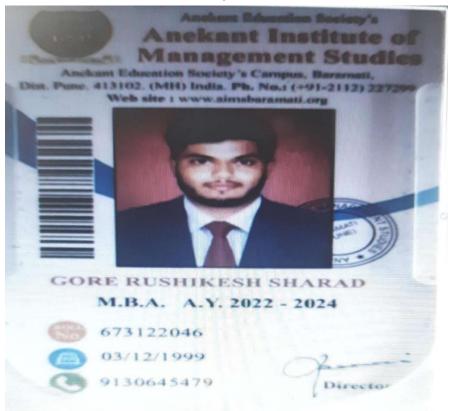

Department of B. Voc Retail Management

Student Placement /Progression Details (2021-2022)

| Sr.<br>No | Student Name               | Placement/P<br>rogression<br>to HE | Name of the Employer/ HE<br>Institution                       | Pay Package/ Program |
|-----------|----------------------------|------------------------------------|---------------------------------------------------------------|----------------------|
|           |                            |                                    | Baramati                                                      |                      |
| 16.       | Jadhav Nikhil Popat        | Placement                          | Milind Trading Company,<br>Baramati                           | 180000/-             |
| 17.       | Attar Arfaj Sadik          | Placement                          | Own Business- T- shirt Printing                               | 250000/-             |
| 18.       | Ingawale Shubham Dattatray | Placement                          | Own Business- Lathi Kathi<br>Trainer                          | 300000/-             |
| 19.       | Bagwan Jishan Aslam        | Placement                          | Own Business- Fruits Stall                                    | 350000/-             |
| 20.       | More Harshad Arjun         | Placement                          | Own Business- Store                                           | 320000/-             |
| 21.       | Jarad Rushikesh Anil       | Placement                          | Own Business- Agricultural                                    | 280000/-             |
| 22.       | Ravade Paritosh Paresh     | Placement                          | Own Business- Football Club                                   | 350000/-             |
| 23.       | Mane Pratik Rajendra       | Placement                          | Own Business- Laxmi Ply<br>Hardware                           | 280000/-             |
| 24.       | Shinde Kunal Dilip         | Placement                          | Own Business- Event<br>Management                             | 250000/-             |
| 25.       | Devkar Suraj Kalyan        | Placement                          | Own Business- Farming                                         | 150000/-             |
| 26.       | Pitake Atharv Milind       | Progression                        | Anekant Institute of Management<br>& Studies, Baramati        | MBA                  |
| 27.       | Dhapate Atul Vilas         | Progression                        | Anekant Institute of Management<br>& Studies, Baramati        | MBA                  |
| 28.       | Shitole Shubham Rajendra   | Progression                        | Smt. Kashibai Nawale Sinhgad<br>School of Business Management | MBA                  |
| 29.       | Gore Rushikesh Sharad      | Progression                        | Anekant Institute of Management<br>& Studies, Baramati        | MBA                  |
| 30.       | Prajapati Poojakumari      | Progression                        | Institute of Business Management<br>& Research, Chinchwad     | MBA                  |
| 31.       | Chavan Dinesh Vijay        | Progression                        | Dnyansagar Institute of<br>Management and Research            | MBA                  |
| 32.       | Shaha Siddharth Anilkumar  | Progression                        | Anekant Institute of Management<br>& Studies, Baramati        | MBA                  |
| 33.       | Chavan Ashutosh Prafull    | Progression                        | Anekant Institute of Management                               | MBA                  |