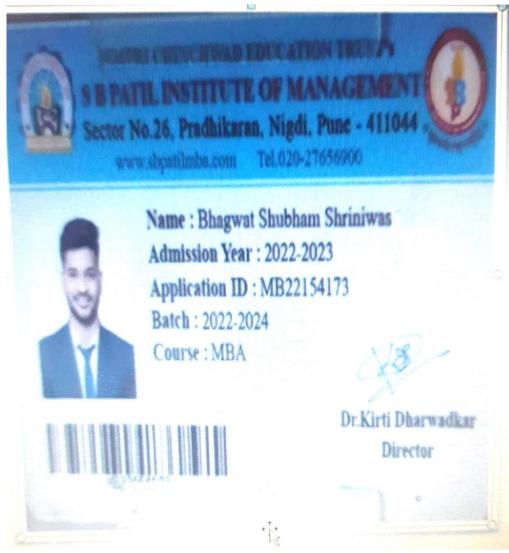

| Sr.<br>No | Student Name           | Placement/P<br>rogression<br>to HE | Name of the Employer/ HE<br>Institution | Pay Package/ Program |
|-----------|------------------------|------------------------------------|-----------------------------------------|----------------------|
| 14.       | Jadhav Shrikant Pravin | Placement                          | Milind Trading Company,<br>Baramati     | 180000/-             |