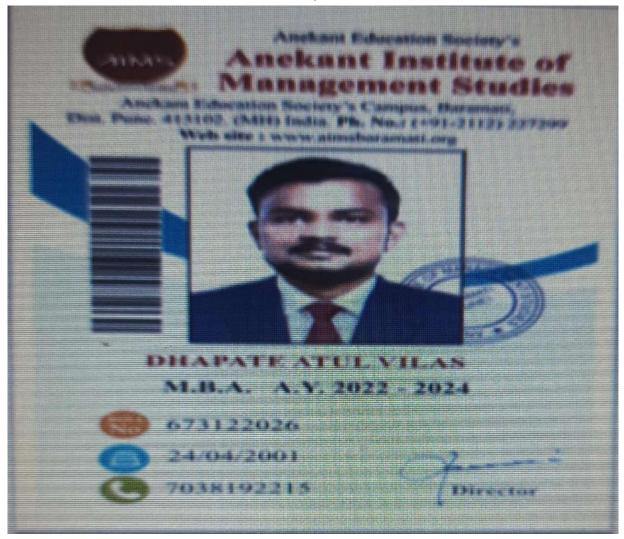

Department of B. Voc Retail Management

Student Placement /Progression Details (2021-2022)

| Sr.<br>No | Student Name               | Placement/P<br>rogression<br>to HE | Name of the Employer/ HE<br>Institution                       | Pay Package/ Program |
|-----------|----------------------------|------------------------------------|---------------------------------------------------------------|----------------------|
|           |                            |                                    | Baramati                                                      |                      |
| 16.       | Jadhav Nikhil Popat        | Placement                          | Milind Trading Company,<br>Baramati                           | 180000/-             |
| 17.       | Attar Arfaj Sadik          | Placement                          | Own Business- T- shirt Printing                               | 250000/-             |
| 18.       | Ingawale Shubham Dattatray | Placement                          | Own Business- Lathi Kathi<br>Trainer                          | 300000/-             |
| 19.       | Bagwan Jishan Aslam        | Placement                          | Own Business- Fruits Stall                                    | 350000/-             |
| 20.       | More Harshad Arjun         | Placement                          | Own Business- Store                                           | 320000/-             |
| 21.       | Jarad Rushikesh Anil       | Placement                          | Own Business- Agricultural                                    | 280000/-             |
| 22.       | Ravade Paritosh Paresh     | Placement                          | Own Business- Football Club                                   | 350000/-             |
| 23.       | Mane Pratik Rajendra       | Placement                          | Own Business- Laxmi Ply<br>Hardware                           | 280000/-             |
| 24.       | Shinde Kunal Dilip         | Placement                          | Own Business- Event<br>Management                             | 250000/-             |
| 25.       | Devkar Suraj Kalyan        | Placement                          | Own Business- Farming                                         | 150000/-             |
| 26.       | Pitake Atharv Milind       | Progression                        | Anekant Institute of Management<br>& Studies, Baramati        | MBA                  |
| 27.       | Dhapate Atul Vilas         | Progression                        | Anekant Institute of Management<br>& Studies, Baramati        | MBA                  |
| 28.       | Shitole Shubham Rajendra   | Progression                        | Smt. Kashibai Nawale Sinhgad<br>School of Business Management | MBA                  |
| 29.       | Gore Rushikesh Sharad      | Progression                        | Anekant Institute of Management<br>& Studies, Baramati        | MBA                  |
| 30.       | Prajapati Poojakumari      | Progression                        | Institute of Business Management<br>& Research, Chinchwad     | MBA                  |
| 31.       | Chavan Dinesh Vijay        | Progression                        | Dnyansagar Institute of<br>Management and Research            | MBA                  |
| 32.       | Shaha Siddharth Anilkumar  | Progression                        | Anekant Institute of Management<br>& Studies, Baramati        | MBA                  |
| 33.       | Chavan Ashutosh Prafull    | Progression                        | Anekant Institute of Management                               | MBA                  |