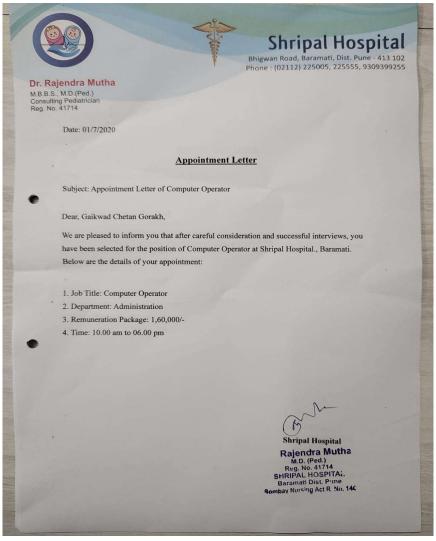

Department of Sociology

Student Placement /Progression Details (2019-2020)

Page 1

| Sr.<br>No | Student Name             | Placement/Pr<br>ogression to<br>HE | Name of the Employer/ HE<br>Institution | Pay Package/ Program |
|-----------|--------------------------|------------------------------------|-----------------------------------------|----------------------|
| 16.       | Gaikwad Chetan Gorakh    | Placement                          | Shripal Hospital, Baramati              | 1,60,000/-           |
| 17.       | Jadhav Swapnali Shrimant | Placement                          | Shripal Hospital, Baramati              | 1,60,000/-           |
| 18.       | Londhe Nagnath Laxman    | Placement                          | Shripal Hospital, Baramati              | 1,60,000/-           |
| 19.       | Pawar Madhuri Uddhav     | Placement                          | Shripal Hospital, Baramati              | 1,60,000/-           |
| 20.       | Inamdar Fajal Dilawar    | Placement                          | Shripal Hospital, Baramati              | 1,60,000/-           |
| 21.       | Khadke Sayali Vinod      | Placement                          | Shripal Hospital, Baramati              | 1,60,000/-           |