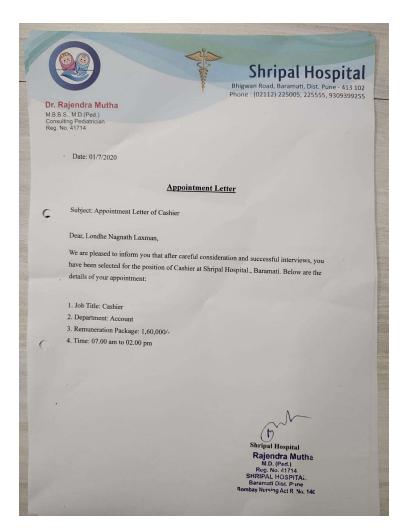

Department of Sociology

Student Placement /Progression Details (2019-2020)

Page 1

| Sr.<br>No | Student Name             | Placement/Pr<br>ogression to<br>HE | Name of the Employer/ HE<br>Institution | Pay Package/ Program |
|-----------|--------------------------|------------------------------------|-----------------------------------------|----------------------|
| 16.       | Gaikwad Chetan Gorakh    | Placement                          | Shripal Hospital, Baramati              | 1,60,000/-           |
| 17.       | Jadhav Swapnali Shrimant | Placement                          | Shripal Hospital, Baramati              | 1,60,000/-           |
| 18.       | Londhe Nagnath Laxman    | Placement                          | Shripal Hospital, Baramati              | 1,60,000/-           |
| 19.       | Pawar Madhuri Uddhav     | Placement                          | Shripal Hospital, Baramati              | 1,60,000/-           |
| 20.       | Inamdar Fajal Dilawar    | Placement                          | Shripal Hospital, Baramati              | 1,60,000/-           |
| 21.       | Khadke Sayali Vinod      | Placement                          | Shripal Hospital, Baramati              | 1,60,000/-           |