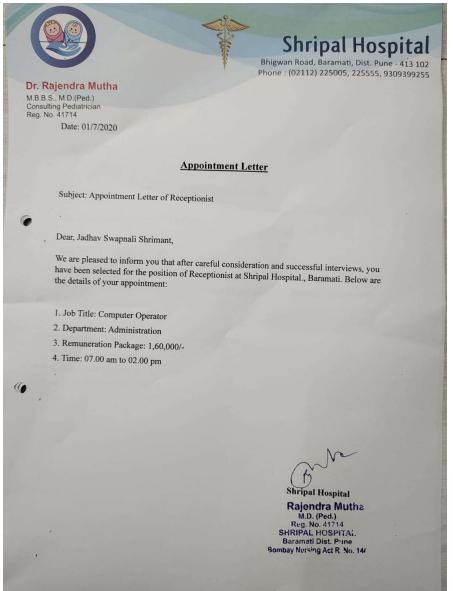

Department of Sociology

Student Placement /Progression Details (2019-2020)

Page 1

| Sr.<br>No | Student Name             | Placement/Pr<br>ogression to<br>HE | Name of the Employer/ HE<br>Institution | Pay Package/ Program |
|-----------|--------------------------|------------------------------------|-----------------------------------------|----------------------|
| 16.       | Gaikwad Chetan Gorakh    | Placement                          | Shripal Hospital, Baramati              | 1,60,000/-           |
| 17.       | Jadhav Swapnali Shrimant | Placement                          | Shripal Hospital, Baramati              | 1,60,000/-           |
| 18.       | Londhe Nagnath Laxman    | Placement                          | Shripal Hospital, Baramati              | 1,60,000/-           |
| 19.       | Pawar Madhuri Uddhav     | Placement                          | Shripal Hospital, Baramati              | 1,60,000/-           |
| 20.       | Inamdar Fajal Dilawar    | Placement                          | Shripal Hospital, Baramati              | 1,60,000/-           |
| 21.       | Khadke Sayali Vinod      | Placement                          | Shripal Hospital, Baramati              | 1,60,000/-           |