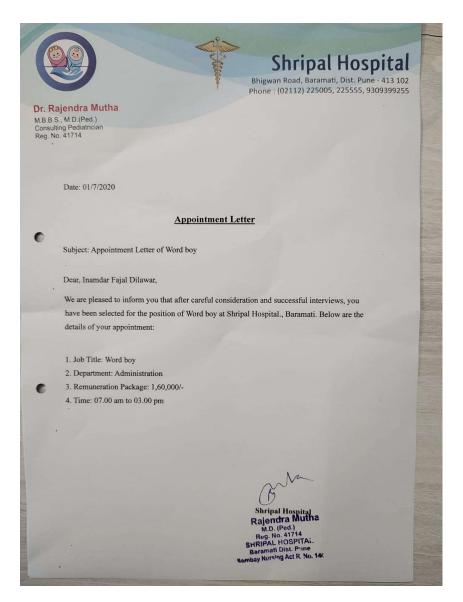

Department of Sociology

Student Placement /Progression Details (2019-2020)

Page 1

| Sr.<br>No | Student Name             | Placement/Pr<br>ogression to<br>HE | Name of the Employer/ HE<br>Institution | Pay Package/ Program |
|-----------|--------------------------|------------------------------------|-----------------------------------------|----------------------|
| 16.       | Gaikwad Chetan Gorakh    | Placement                          | Shripal Hospital, Baramati              | 1,60,000/-           |
| 17.       | Jadhav Swapnali Shrimant | Placement                          | Shripal Hospital, Baramati              | 1,60,000/-           |
| 18.       | Londhe Nagnath Laxman    | Placement                          | Shripal Hospital, Baramati              | 1,60,000/-           |
| 19.       | Pawar Madhuri Uddhav     | Placement                          | Shripal Hospital, Baramati              | 1,60,000/-           |
| 20.       | Inamdar Fajal Dilawar    | Placement                          | Shripal Hospital, Baramati              | 1,60,000/-           |
| 21.       | Khadke Sayali Vinod      | Placement                          | Shripal Hospital, Baramati              | 1,60,000/-           |