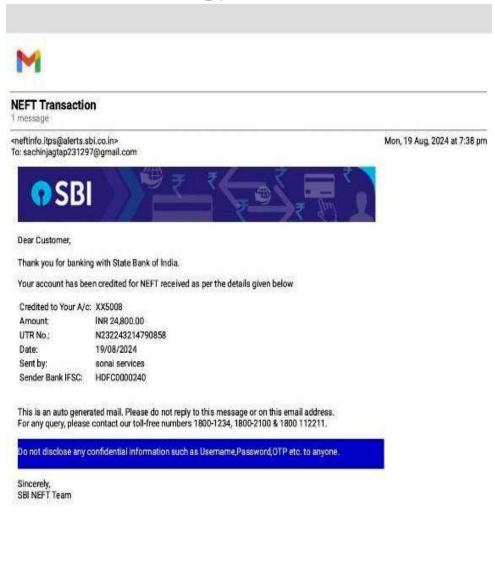

| Sr.<br>No | Student Name          | Placement/<br>Progressio<br>n to HE | Name of the Employer/ HE<br>Institution | Pay Package/ Program |
|-----------|-----------------------|-------------------------------------|-----------------------------------------|----------------------|
| 1.        | Jagtap Sachin Mahadeo | Placement                           | Sonai Dudh Co. Ltd.                     | 2,97,600/-           |