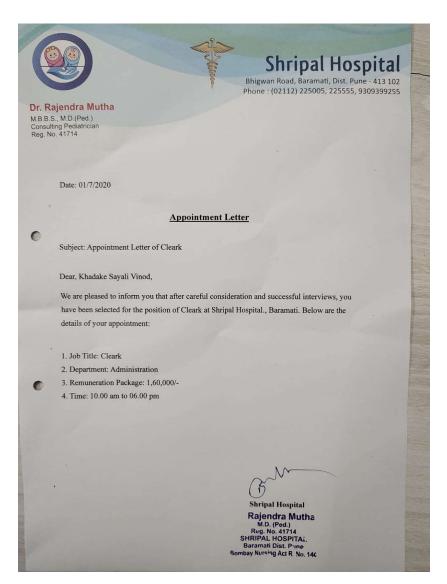

Department of Sociology

Student Placement /Progression Details (2019-2020)

Page 1

| Sr.<br>No | Student Name             | Placement/Pr<br>ogression to<br>HE | Name of the Employer/ HE<br>Institution | Pay Package/ Program |
|-----------|--------------------------|------------------------------------|-----------------------------------------|----------------------|
| 16.       | Gaikwad Chetan Gorakh    | Placement                          | Shripal Hospital, Baramati              | 1,60,000/-           |
| 17.       | Jadhav Swapnali Shrimant | Placement                          | Shripal Hospital, Baramati              | 1,60,000/-           |
| 18.       | Londhe Nagnath Laxman    | Placement                          | Shripal Hospital, Baramati              | 1,60,000/-           |
| 19.       | Pawar Madhuri Uddhav     | Placement                          | Shripal Hospital, Baramati              | 1,60,000/-           |
| 20.       | Inamdar Fajal Dilawar    | Placement                          | Shripal Hospital, Baramati              | 1,60,000/-           |
| 21.       | Khadke Sayali Vinod      | Placement                          | Shripal Hospital, Baramati              | 1,60,000/-           |