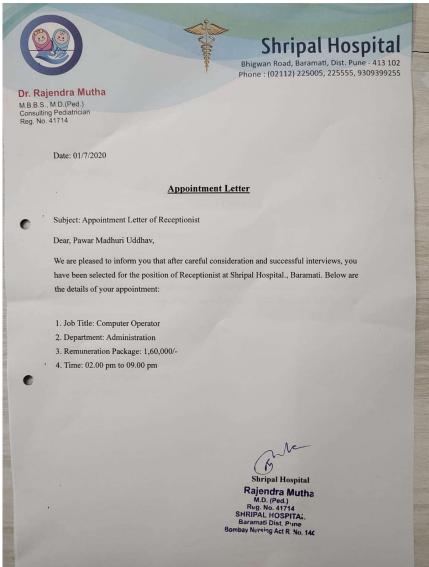

Department of Sociology

Student Placement /Progression Details (2019-2020)

Page 1

| Sr.<br>No | Student Name             | Placement/Pr<br>ogression to<br>HE | Name of the Employer/ HE<br>Institution | Pay Package/ Program |
|-----------|--------------------------|------------------------------------|-----------------------------------------|----------------------|
| 16.       | Gaikwad Chetan Gorakh    | Placement                          | Shripal Hospital, Baramati              | 1,60,000/-           |
| 17.       | Jadhav Swapnali Shrimant | Placement                          | Shripal Hospital, Baramati              | 1,60,000/-           |
| 18.       | Londhe Nagnath Laxman    | Placement                          | Shripal Hospital, Baramati              | 1,60,000/-           |
| 19.       | Pawar Madhuri Uddhav     | Placement                          | Shripal Hospital, Baramati              | 1,60,000/-           |
| 20.       | Inamdar Fajal Dilawar    | Placement                          | Shripal Hospital, Baramati              | 1,60,000/-           |
| 21.       | Khadke Sayali Vinod      | Placement                          | Shripal Hospital, Baramati              | 1,60,000/-           |