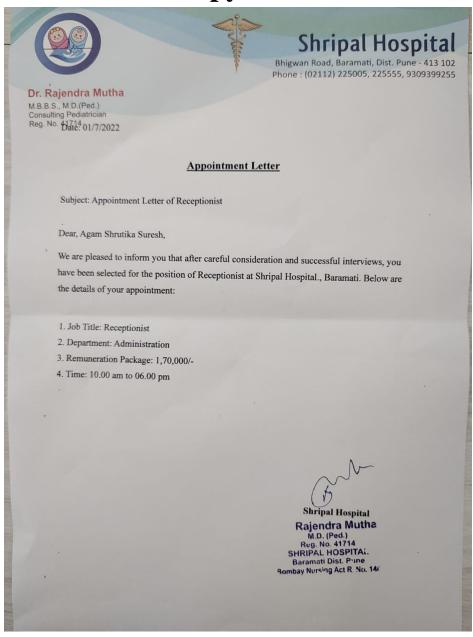

### B.A. Sociology

| Sr.<br>No | Student Name               | Placement/ Progression to HE | Name of the Employer/ HE Institution                                                                                                     | Pay Package/ Program |
|-----------|----------------------------|------------------------------|------------------------------------------------------------------------------------------------------------------------------------------|----------------------|
| 1.        | Nanaware Rohan Narayan     | Placement                    | Civil Work                                                                                                                               | 150000/-             |
| 2.        | Gawade Suresh Tukaram      | Placement                    | Agriculture                                                                                                                              | 200000/-             |
| 3.        | Maneri Soheb<br>Khudbuddin | Higher<br>Education          | Bharati Vidyapeeth,Pune, 7, Admiral<br>Soman Path, Girija Society,<br>Rambaug Colony, Kothrud, Pune,<br>Maharashtra 411038, 020-25431891 | M.S.W                |
| 4.        | Kambale Sachin Babaso      | Progression                  | Home Study-NET/SET                                                                                                                       | NET/SET              |
| 5.        | Lokhande Pratik Anil       | Progression                  | Home Study-MPSC                                                                                                                          | MPSC                 |
| 6.        | Adagale Karan Ramesh       | Placement                    | Shripal Hospital                                                                                                                         | 180000/-             |
| 7.        | Agam Shrutika Suresh       | Placement                    | Shripal Hospital                                                                                                                         | 170000/-             |