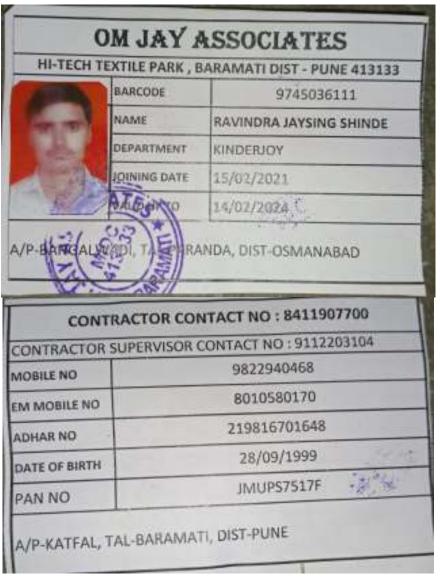

## B.A. Sociology

| Sr. |                                | Placement/  |                                                                             |                      |
|-----|--------------------------------|-------------|-----------------------------------------------------------------------------|----------------------|
| No  | Student Name                   | Progression | Name of the Employer/ HE Institution                                        | Pay Package/ Program |
| 110 |                                | to HE       |                                                                             |                      |
| 1.  | Bodare Anuradha Rajendra       | Placement   | Herbalife Nutrition center,<br>Lonand, Satara, Maharashtra,<br>917666932939 | 240000/-             |
| 2.  | Londhe Tushar Bhau             | Placement   | Receptionist, Giriraj Hospital, Baramati,                                   | 180000/-             |
| ۷.  |                                |             | 9225583371                                                                  |                      |
| 3.  | Shinde Ravindra Jaysing        | Placement   | Kinderjoy,Hi-Tech Textile Park,                                             | 140000/-             |
| 3.  |                                |             | Baramati, pune-413133, 8411907700                                           |                      |
| 4.  | Padalkar Somanath<br>Dhondiba  | Placement   | Agriculture                                                                 | 200000               |
| 5.  | Sonawane Vaishnavi<br>Yashwant | Progression | Home Study-MPSC                                                             | MPSC                 |
| 6.  | Jagtap Abhishek Vijay          | Progression | Home Study-MPSC                                                             | MPSC                 |
| 7.  | Bhise Mayur Mahendra           | Progression | Home Study-MPSC                                                             | MPSC                 |
| 8.  | Agalave Madhuri Tukaram        | Progression | Home Study-MPSC                                                             | MPSC                 |
| 9.  | Bhosale Vishal Vijay           | Progression | Home Study-MPSC                                                             | MPSC                 |
| 10. | Karve Akshay Maruti            | Progression | Home Study-MPSC                                                             | MPSC                 |
| 11. | Shinde Amol Jaysing            | Progression | Home Study-MPSC                                                             | MPSC                 |
| 12. | Jagtap Sourabh Sakharam        | Progression | Home Study-MPSC                                                             | MPSC                 |

| Sr.<br>No | Student Name            | Placement/P<br>rogression<br>to HE | Name of the Employer/ HE Institution                                    | Pay Package/ Program |
|-----------|-------------------------|------------------------------------|-------------------------------------------------------------------------|----------------------|
| 3.        | Shinde Ravindra Jaysing | Placement                          | Kinderjoy,Hi-Tech Textile Park,<br>Baramati, pune-413133,<br>8411907700 | 140000/-             |