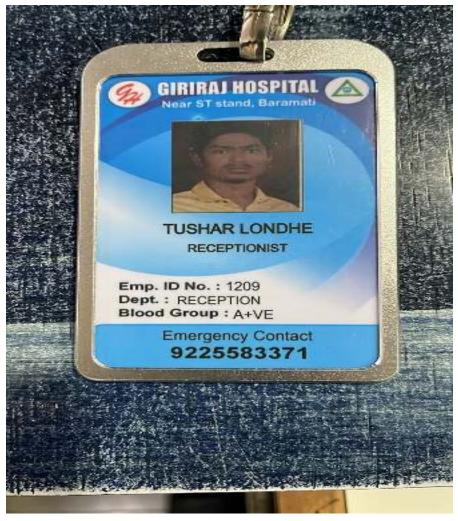

## B.A. Sociology

| Sr. |                                | Placement/  |                                                                             |                      |
|-----|--------------------------------|-------------|-----------------------------------------------------------------------------|----------------------|
| No  | Student Name                   | Progression | Name of the Employer/ HE Institution                                        | Pay Package/ Program |
| 110 |                                | to HE       |                                                                             |                      |
| 1.  | Bodare Anuradha Rajendra       | Placement   | Herbalife Nutrition center,<br>Lonand, Satara, Maharashtra,<br>917666932939 | 240000/-             |
| 2.  | Londhe Tushar Bhau             | Placement   | Receptionist, Giriraj Hospital, Baramati,                                   | 180000/-             |
| ۷.  |                                |             | 9225583371                                                                  |                      |
| 3.  | Shinde Ravindra Jaysing        | Placement   | Kinderjoy,Hi-Tech Textile Park,                                             | 140000/-             |
| 3.  |                                |             | Baramati, pune-413133, 8411907700                                           |                      |
| 4.  | Padalkar Somanath<br>Dhondiba  | Placement   | Agriculture                                                                 | 200000               |
| 5.  | Sonawane Vaishnavi<br>Yashwant | Progression | Home Study-MPSC                                                             | MPSC                 |
| 6.  | Jagtap Abhishek Vijay          | Progression | Home Study-MPSC                                                             | MPSC                 |
| 7.  | Bhise Mayur Mahendra           | Progression | Home Study-MPSC                                                             | MPSC                 |
| 8.  | Agalave Madhuri Tukaram        | Progression | Home Study-MPSC                                                             | MPSC                 |
| 9.  | Bhosale Vishal Vijay           | Progression | Home Study-MPSC                                                             | MPSC                 |
| 10. | Karve Akshay Maruti            | Progression | Home Study-MPSC                                                             | MPSC                 |
| 11. | Shinde Amol Jaysing            | Progression | Home Study-MPSC                                                             | MPSC                 |
| 12. | Jagtap Sourabh Sakharam        | Progression | Home Study-MPSC                                                             | MPSC                 |

| Sr.<br>No | Student Name       | Placement/P<br>rogression<br>to HE | Name of the Employer/ HE Institution        | Pay Package/ Program |
|-----------|--------------------|------------------------------------|---------------------------------------------|----------------------|
| 2.        | Londhe Tushar Bhau | Placement                          | Receptionist, Giriraj Hospital,<br>Baramati | 180000/-             |