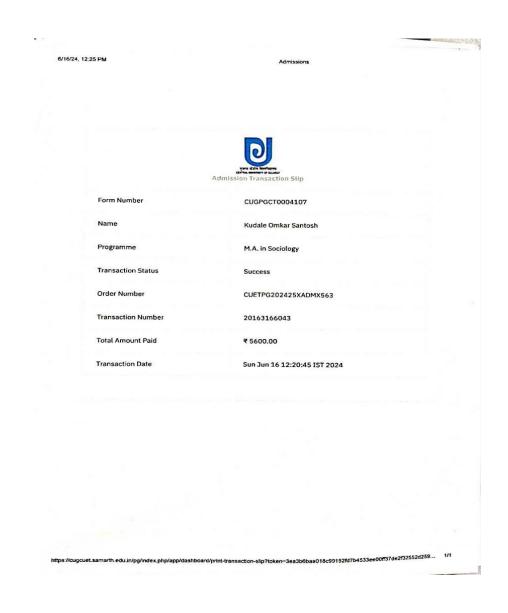

| Sr.<br>No | Student Name         | Placement/P<br>rogression<br>to HE | Name of the Employer/ HE Institution                                   | Pay Package/ Program |
|-----------|----------------------|------------------------------------|------------------------------------------------------------------------|----------------------|
| 1.        | Kudale Omkar Santosh | Higher<br>Education                | Dept. of Sociology, Central<br>University of Gujarat, 079-<br>23977446 | M.A.                 |