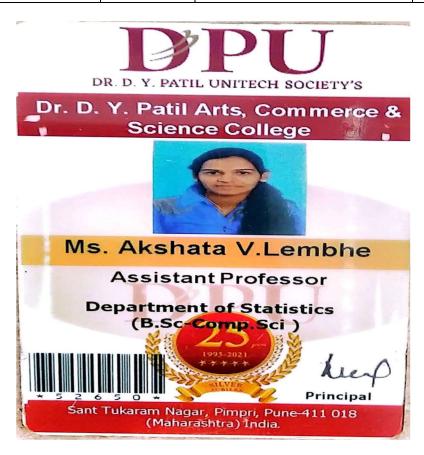

# M.Sc. Statistics

| Sr.<br>No | Student Name             | Placement/Pro<br>gression to HE | Name of the Employer/ HE<br>Institution                           | Pay<br>Package/<br>Program |
|-----------|--------------------------|---------------------------------|-------------------------------------------------------------------|----------------------------|
| 1.        | Shinde Vaishnavee Achyut | Placement                       | Onyx Analytix, Shreti Services Pvt. Ltd., Kharadi, Pune           |                            |
| 2.        | Kazi Saniya Isamuddin    | Placement                       | ProAzure Software Solutions Pvt. Ltd.<br>Karadi, Pune             | 4,20,000/-                 |
| 3.        | Shinde Dhiraj Popat      | Placement                       | Capgemini Technology Service India<br>Ltd.                        | 5,00,006/-                 |
| 4.        | Lembhe Akshata Vijay     | Placement                       | DY Patil College, Pune                                            | 2,40,000/-                 |
| 5.        | Patil Chaitali Shital    | Placement                       | Cloudmoya India, Baner Pune                                       | 8,30,000/-                 |
| 6.        | Bhapkar Pooja Shahaji    | Placement                       | Chegg India Pvt. Ltd.                                             | 3,00,000/-                 |
| 7.        | Bande Vishal Rajendra    | Placement                       | InfosysLimited, Banglore                                          | 7,81,308/-                 |
| 8.        | Kokate Nikita Balasaheb  | Placement                       | New Arts, Commerce & Science<br>College, Shevgaon, Dist A'Nagar   | 2,40,000/-                 |
| 9.        | Jadhav Vishal Arvind     | Placement                       | Tata Consultancy Services Limited                                 | 3,53,578/-                 |
| 10.       | Kumbhar Vaibhav Sambhaji | Placement                       | Tata Consultancy Services Limited.                                | 3,53,578/-                 |
| 11        | Patil Shubham Ravasaheb  | Placement                       | Tiger Analytics India Consulting Pvt.<br>Ltd., Perungudi, Chennai | 1,071,120/-                |
| 12.       | Kokane Jalindar Janardan | Placement                       | Infosys, Pune                                                     | 5,20,000/-                 |