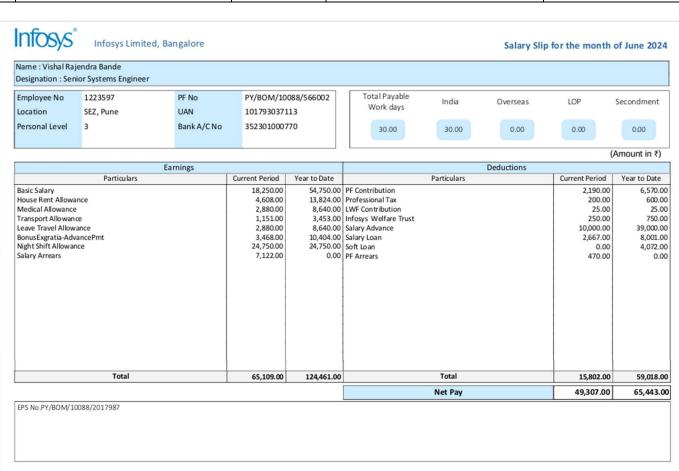

# M.Sc. Statistics

| Sr.<br>No | Student Name             | Placement/Pro<br>gression to HE | Name of the Employer/ HE<br>Institution                           | Pay<br>Package/<br>Program |
|-----------|--------------------------|---------------------------------|-------------------------------------------------------------------|----------------------------|
| 1.        | Shinde Vaishnavee Achyut | Placement                       | Onyx Analytix, Shreti Services Pvt. Ltd., Kharadi, Pune           |                            |
| 2.        | Kazi Saniya Isamuddin    | Placement                       | ProAzure Software Solutions Pvt. Ltd.<br>Karadi, Pune             | 4,20,000/-                 |
| 3.        | Shinde Dhiraj Popat      | Placement                       | Capgemini Technology Service India<br>Ltd.                        | 5,00,006/-                 |
| 4.        | Lembhe Akshata Vijay     | Placement                       | DY Patil College, Pune                                            | 2,40,000/-                 |
| 5.        | Patil Chaitali Shital    | Placement                       | Cloudmoya India, Baner Pune                                       | 8,30,000/-                 |
| 6.        | Bhapkar Pooja Shahaji    | Placement                       | Chegg India Pvt. Ltd.                                             | 3,00,000/-                 |
| 7.        | Bande Vishal Rajendra    | Placement                       | InfosysLimited, Banglore                                          | 7,81,308/-                 |
| 8.        | Kokate Nikita Balasaheb  | Placement                       | New Arts, Commerce & Science<br>College, Shevgaon, Dist A'Nagar   | 2,40,000/-                 |
| 9.        | Jadhav Vishal Arvind     | Placement                       | Tata Consultancy Services Limited                                 | 3,53,578/-                 |
| 10.       | Kumbhar Vaibhav Sambhaji | Placement                       | Tata Consultancy Services Limited.                                | 3,53,578/-                 |
| 11        | Patil Shubham Ravasaheb  | Placement                       | Tiger Analytics India Consulting Pvt.<br>Ltd., Perungudi, Chennai | 1,071,120/-                |
| 12.       | Kokane Jalindar Janardan | Placement                       | Infosys, Pune                                                     | 5,20,000/-                 |