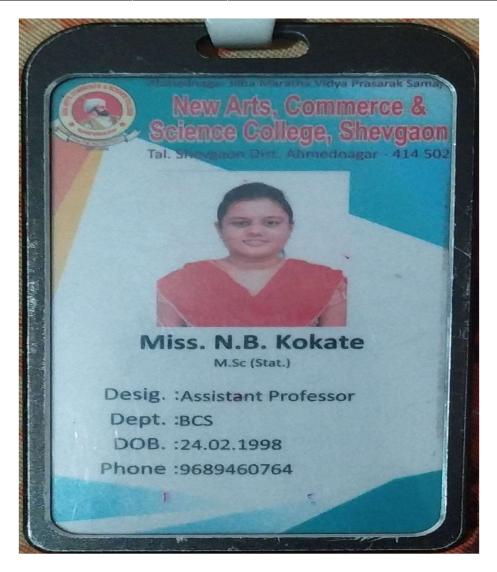

# M.Sc. Statistics

| Sr.<br>No | Student Name             | Placement/Pro<br>gression to HE | Name of the Employer/ HE<br>Institution                           | Pay<br>Package/<br>Program |
|-----------|--------------------------|---------------------------------|-------------------------------------------------------------------|----------------------------|
| 1.        | Shinde Vaishnavee Achyut | Placement                       | Onyx Analytix, Shreti Services Pvt. Ltd., Kharadi, Pune           |                            |
| 2.        | Kazi Saniya Isamuddin    | Placement                       | ProAzure Software Solutions Pvt. Ltd.<br>Karadi, Pune             | 4,20,000/-                 |
| 3.        | Shinde Dhiraj Popat      | Placement                       | Capgemini Technology Service India<br>Ltd.                        | 5,00,006/-                 |
| 4.        | Lembhe Akshata Vijay     | Placement                       | DY Patil College, Pune                                            | 2,40,000/-                 |
| 5.        | Patil Chaitali Shital    | Placement                       | Cloudmoya India, Baner Pune                                       | 8,30,000/-                 |
| 6.        | Bhapkar Pooja Shahaji    | Placement                       | Chegg India Pvt. Ltd.                                             | 3,00,000/-                 |
| 7.        | Bande Vishal Rajendra    | Placement                       | InfosysLimited, Banglore                                          | 7,81,308/-                 |
| 8.        | Kokate Nikita Balasaheb  | Placement                       | New Arts, Commerce & Science<br>College, Shevgaon, Dist A'Nagar   | 2,40,000/-                 |
| 9.        | Jadhav Vishal Arvind     | Placement                       | Tata Consultancy Services Limited                                 | 3,53,578/-                 |
| 10.       | Kumbhar Vaibhav Sambhaji | Placement                       | Tata Consultancy Services Limited.                                | 3,53,578/-                 |
| 11        | Patil Shubham Ravasaheb  | Placement                       | Tiger Analytics India Consulting Pvt.<br>Ltd., Perungudi, Chennai | 1,071,120/-                |
| 12.       | Kokane Jalindar Janardan | Placement                       | Infosys, Pune                                                     | 5,20,000/-                 |