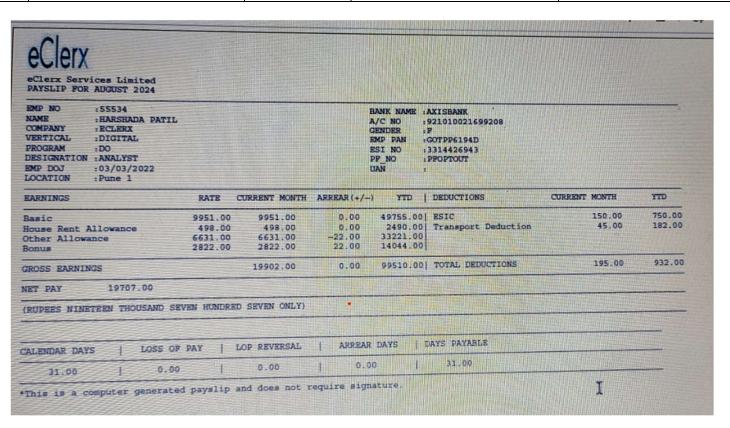

| Sr.<br>No | Student Name                   | Placement/Pro<br>gression to HE | 1 0                               |            |
|-----------|--------------------------------|---------------------------------|-----------------------------------|------------|
| 13.       | Mane Ashwini Shivaji           | Placement                       | Tata Consultancy Services Limited | 4,60,000/- |
| 14.       | Patil Harshada Satgonda        | Placement                       | eClerx Services Limited           | 2,36,484/- |
| 15.       | Patil Shalaka Suhas            | Placement                       | Beauty Parlor                     | 2,50,000/- |
| 16.       | Shinde Manjushree<br>Dattatray | Placement                       | Classes                           | 2,00,000/- |
| 17.       | Bhosale Prajakta Subhash       | Placement                       | Classes                           | 1,20,000/- |
| 18.       | Shinde Sonali Kamalakar        | Placement                       | Classes                           | 2,50,000/- |
| 19.       | Shinde Prachi Vitthal          | Placement                       | Beauty Parlor                     | 3,00,000/- |
| 20.       | Bankar Madhuri Sharad          | Placement                       | Classes                           | 1,50,000/- |
| 21.       | Pawar Swapnali Shivaji         | Placement                       | Classes                           | 1,20,000/- |
| 22.       | Gaikwad Rupesh Nitin           | Progression                     | SET/NET Examination               |            |