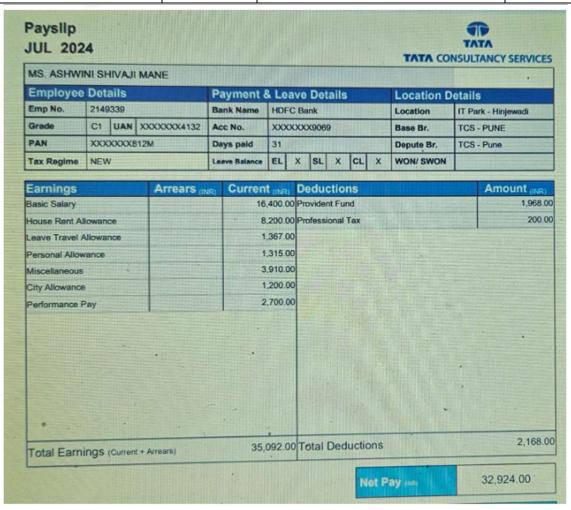

| Sr.<br>No | Student Name                   | Placement/Pro<br>gression to HE | 1 0                               |            |
|-----------|--------------------------------|---------------------------------|-----------------------------------|------------|
| 13.       | Mane Ashwini Shivaji           | Placement                       | Tata Consultancy Services Limited | 4,60,000/- |
| 14.       | Patil Harshada Satgonda        | Placement                       | eClerx Services Limited           | 2,36,484/- |
| 15.       | Patil Shalaka Suhas            | Placement                       | Beauty Parlor                     | 2,50,000/- |
| 16.       | Shinde Manjushree<br>Dattatray | Placement                       | Classes                           | 2,00,000/- |
| 17.       | Bhosale Prajakta Subhash       | Placement                       | Classes                           | 1,20,000/- |
| 18.       | Shinde Sonali Kamalakar        | Placement                       | Classes                           | 2,50,000/- |
| 19.       | Shinde Prachi Vitthal          | Placement                       | Beauty Parlor                     | 3,00,000/- |
| 20.       | Bankar Madhuri Sharad          | Placement                       | Classes                           | 1,50,000/- |
| 21.       | Pawar Swapnali Shivaji         | Placement                       | Classes                           | 1,20,000/- |
| 22.       | Gaikwad Rupesh Nitin           | Progression                     | SET/NET Examination               |            |