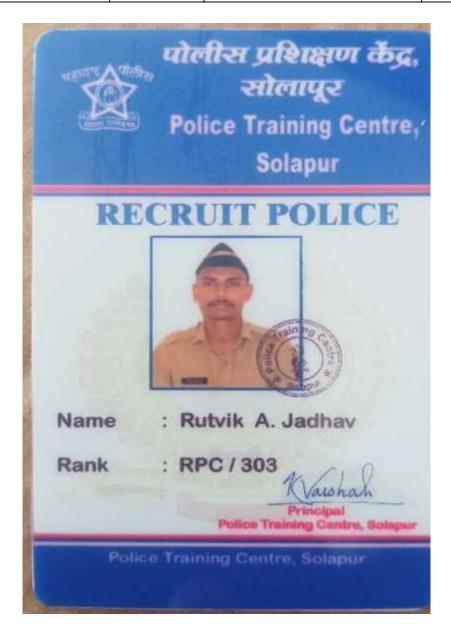

| Sr.<br>No | Student Name        | Placement/P<br>rogression<br>to HE | Name of the Employer/ HE Institution | Pay Package/ Program |
|-----------|---------------------|------------------------------------|--------------------------------------|----------------------|
| 3         | Jadhav Rutvik Ashok | Placement                          | Mumbai Police ;9922818514            | 240000               |