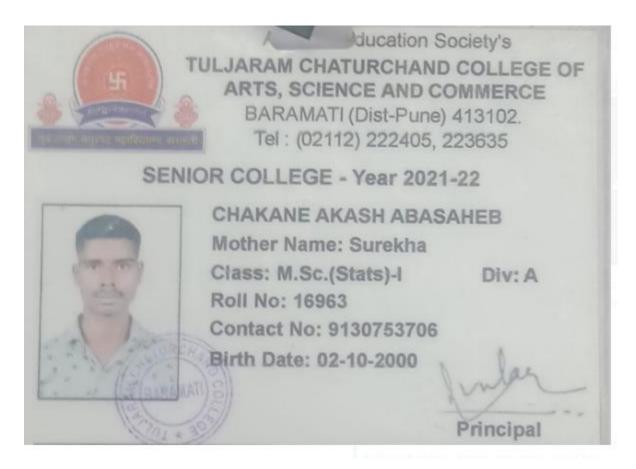

| Sr. |                                          | Placement/Progressi | Name of the Employer/ HE               | Pay Package/           |
|-----|------------------------------------------|---------------------|----------------------------------------|------------------------|
| No  | Student Name                             | on to HE            | Institution                            | Program                |
| 26  | Bhong Priyanka Bharat-<br>7218421755     | Progression         | SPPU, Pune,02025621716                 | M.Sc.(Stats)-I         |
| 27  | Bhosale Nainisha Sanjay-<br>8208040480   | Progression         | <u>Symbiosis , Pune 02028116200</u>    | M.Sc.(Data<br>Science) |
| 28  | Bondre Pratiksha Balaso-<br>9881028872   | Progression         | T. C. College, Baramati<br>02112222405 | M.Sc.(Stats)-I         |
| 29  | Chakane Akash<br>Abasaheb-9130753706     | Progression         | T. C. College, Baramati<br>02112222405 | M.Sc.(Stats)-I         |
| 30  | Changan Dhanashri<br>Tukaram-7058137551  | Progression         | T. C. College, Baramati<br>02112222405 | M.Sc.(Stats)-I         |
| 31  | Deshmukhe Pournima<br>Tukaram-9075064757 | Progression         | T. C. College, Baramati<br>02112222405 | M.Sc.(Stats)-I         |
| 32  | Ghadage Mayuri Sunil-<br>7588945902      | Progression         | T. C. College, Baramati<br>02112222405 | M.Sc.(Stats)-I         |
| 33  | Gore Mayuresh<br>Hanumant-9765686088     | Progression         | BAMU ,Aurangabad 02402403399           | M.Sc.(Stats)-I         |
| 34  | Gujar Hrishikesh Ankush-<br>9146353489   | Progression         | T. C. College, Baramati<br>02112222405 | M.Sc.(Stats)-I         |
| 35  | Hake Sandip Nandu-<br>9130527729         | Progression         | T. C. College, Baramati<br>02112222405 | M.Sc.(Stats)-I         |
| 36  | Jadhav Akanksha<br>Ramesh-9130896050     | Progression         | T. C. College, Baramati<br>02112222405 | M.Sc.(Stats)-I         |
| 37  | Jagdale Pradip Ravindra-<br>9960676511   | Progression         | MIT, Pune 02025703400                  | M.Sc.(Stats)-I         |
| 38  | Jiniyawala Arwa<br>Mustanshir-7057652000 | Progression         | <u>Symbiosis , Pune 02028116200</u>    | M.Sc.(Data<br>Science) |
| 39  | Kalange Dipti Mahadev-<br>9423192694     | Progression         | T. C. College, Baramati<br>02112222405 | M.Sc.(Stats)-I         |
| 40  | Kale Rupali Savalaram-<br>9359634363     | Progression         | T. C. College, Baramati<br>02112222405 | M.Sc.(Stats)-I         |