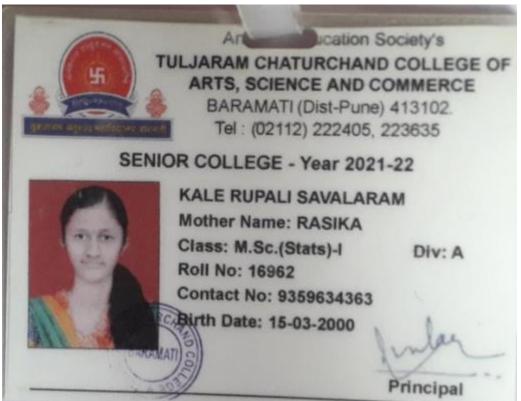

| Sr.<br>No | Student Name        | Placement/P<br>rogression<br>to HE | Name of the Employer/ HE<br>Institution | Pay Package/ Program |
|-----------|---------------------|------------------------------------|-----------------------------------------|----------------------|
| 24.       | BANDGAR DIPTI DILIP | Progression                        | T. C. College, Baramati<br>02112222405  | M.Sc.(Stats)-I       |