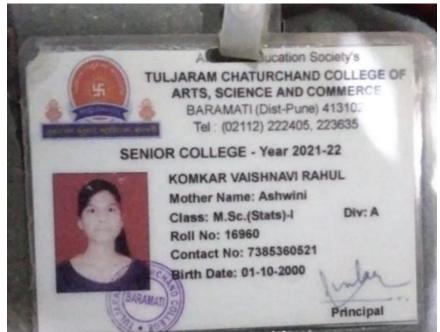

| Sr.<br>No | Student Name            | Placement/P<br>rogression<br>to HE | Name of the Employer/ HE<br>Institution | Pay Package/ Program |
|-----------|-------------------------|------------------------------------|-----------------------------------------|----------------------|
| 27.       | BHOSALE NAINISHA SANJAY | Progression                        | <u>Symbiosis , Pune 02028116200</u>     | M.Sc.(Data Science)  |