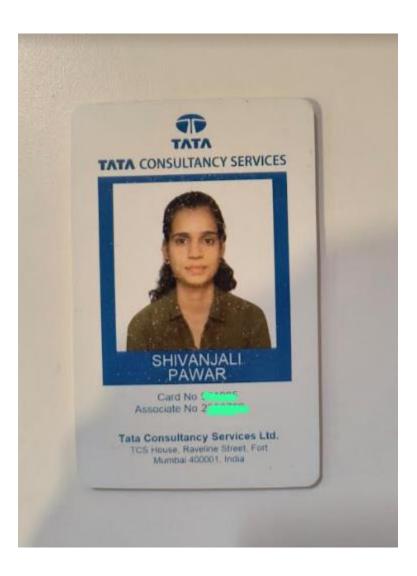

| Sr.<br>No | Student Name             | Placement/P<br>rogression<br>to HE | Name of the Employer/ HE<br>Institution | Pay Package/ Program |
|-----------|--------------------------|------------------------------------|-----------------------------------------|----------------------|
| 1         | PAWAR SHIVANJALI SHIVAJI | Placement                          | TCS 02025635687                         | 600000               |