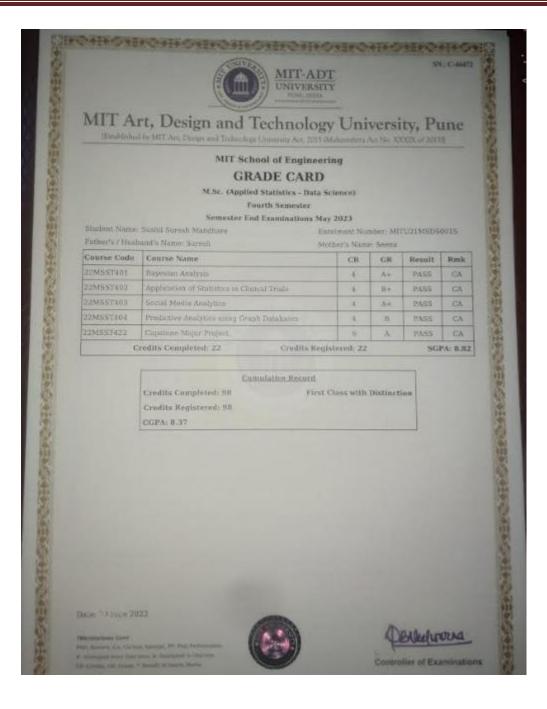

| Sr.<br>No | Student Name                 | Placement/P<br>rogression<br>to HE | Name of the Employer/ HE<br>Institution | Pay Package/ Program |
|-----------|------------------------------|------------------------------------|-----------------------------------------|----------------------|
| 30.       | CHANGAN DHANASHRI<br>TUKARAM | Progression                        | T. C. College, Baramati<br>02112222405  | M.Sc.(Stats)-I       |