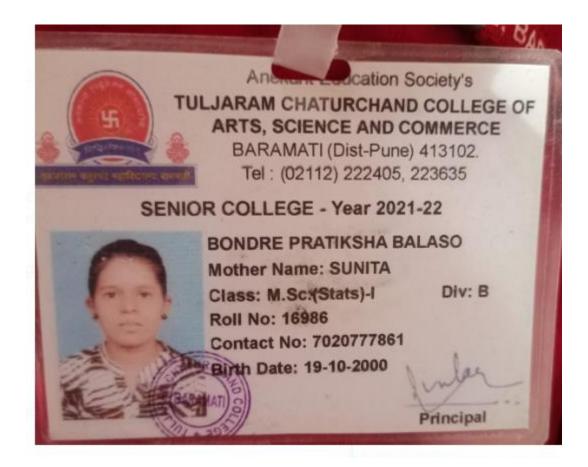

| Sr. |                                          | Placement/Progressi | Name of the Employer/ HE               | Pay Package/           |
|-----|------------------------------------------|---------------------|----------------------------------------|------------------------|
| No  | Student Name                             | on to HE            | Institution                            | Program                |
| 26  | Bhong Priyanka Bharat-<br>7218421755     | Progression         | SPPU, Pune,02025621716                 | M.Sc.(Stats)-I         |
| 27  | Bhosale Nainisha Sanjay-<br>8208040480   | Progression         | <u>Symbiosis , Pune 02028116200</u>    | M.Sc.(Data<br>Science) |
| 28  | Bondre Pratiksha Balaso-<br>9881028872   | Progression         | T. C. College, Baramati<br>02112222405 | M.Sc.(Stats)-I         |
| 29  | Chakane Akash<br>Abasaheb-9130753706     | Progression         | T. C. College, Baramati<br>02112222405 | M.Sc.(Stats)-I         |
| 30  | Changan Dhanashri<br>Tukaram-7058137551  | Progression         | T. C. College, Baramati<br>02112222405 | M.Sc.(Stats)-I         |
| 31  | Deshmukhe Pournima<br>Tukaram-9075064757 | Progression         | T. C. College, Baramati<br>02112222405 | M.Sc.(Stats)-I         |
| 32  | Ghadage Mayuri Sunil-<br>7588945902      | Progression         | T. C. College, Baramati<br>02112222405 | M.Sc.(Stats)-I         |
| 33  | Gore Mayuresh<br>Hanumant-9765686088     | Progression         | BAMU ,Aurangabad 02402403399           | M.Sc.(Stats)-I         |
| 34  | Gujar Hrishikesh Ankush-<br>9146353489   | Progression         | T. C. College, Baramati<br>02112222405 | M.Sc.(Stats)-I         |
| 35  | Hake Sandip Nandu-<br>9130527729         | Progression         | T. C. College, Baramati<br>02112222405 | M.Sc.(Stats)-I         |
| 36  | Jadhav Akanksha<br>Ramesh-9130896050     | Progression         | T. C. College, Baramati<br>02112222405 | M.Sc.(Stats)-I         |
| 37  | Jagdale Pradip Ravindra-<br>9960676511   | Progression         | MIT, Pune 02025703400                  | M.Sc.(Stats)-I         |
| 38  | Jiniyawala Arwa<br>Mustanshir-7057652000 | Progression         | <u>Symbiosis , Pune 02028116200</u>    | M.Sc.(Data<br>Science) |
| 39  | Kalange Dipti Mahadev-<br>9423192694     | Progression         | T. C. College, Baramati<br>02112222405 | M.Sc.(Stats)-I         |
| 40  | Kale Rupali Savalaram-<br>9359634363     | Progression         | T. C. College, Baramati<br>02112222405 | M.Sc.(Stats)-I         |