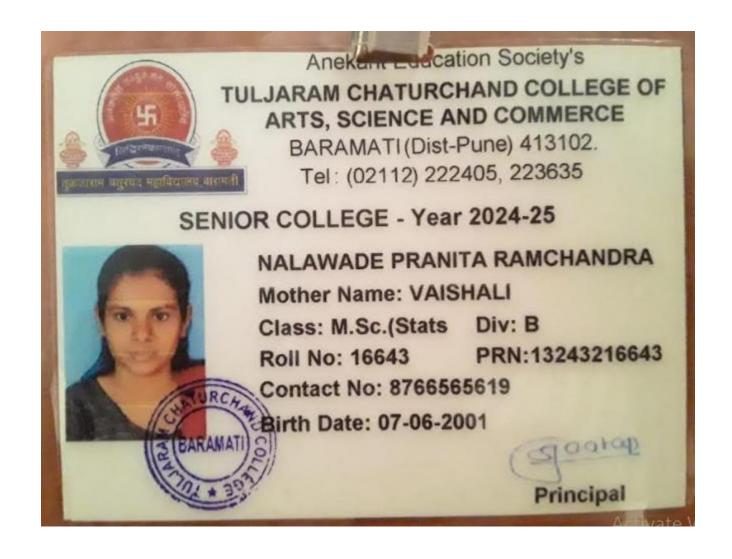

| Sr.<br>No | Student Name            | Placement/P<br>rogression<br>to HE | Name of the Employer/ HE<br>Institution | Pay Package/ Program |
|-----------|-------------------------|------------------------------------|-----------------------------------------|----------------------|
| 34.       | GUJAR HRISHIKESH ANKUSH | Progression                        | T. C. College, Baramati<br>02112222405  | M.Sc.(Stats)-I       |