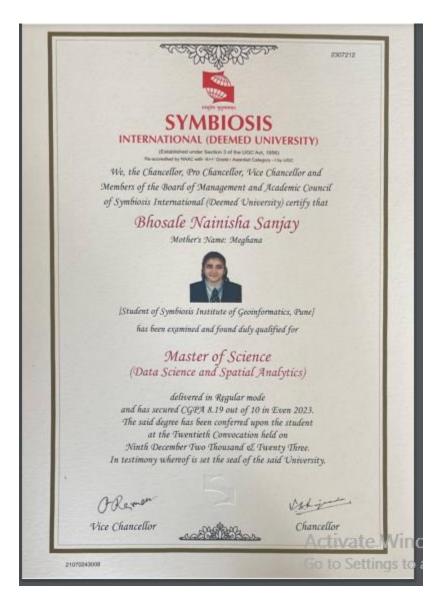

| Sr. |                                          | Placement/Progressi | Name of the Employer/ HE               | Pay Package/           |
|-----|------------------------------------------|---------------------|----------------------------------------|------------------------|
| No  | Student Name                             | on to HE            | Institution                            | Program                |
| 26  | Bhong Priyanka Bharat-<br>7218421755     | Progression         | SPPU, Pune,02025621716                 | M.Sc.(Stats)-I         |
| 27  | Bhosale Nainisha Sanjay-<br>8208040480   | Progression         | <u>Symbiosis , Pune 02028116200</u>    | M.Sc.(Data<br>Science) |
| 28  | Bondre Pratiksha Balaso-<br>9881028872   | Progression         | T. C. College, Baramati<br>02112222405 | M.Sc.(Stats)-I         |
| 29  | Chakane Akash<br>Abasaheb-9130753706     | Progression         | T. C. College, Baramati<br>02112222405 | M.Sc.(Stats)-I         |
| 30  | Changan Dhanashri<br>Tukaram-7058137551  | Progression         | T. C. College, Baramati<br>02112222405 | M.Sc.(Stats)-I         |
| 31  | Deshmukhe Pournima<br>Tukaram-9075064757 | Progression         | T. C. College, Baramati<br>02112222405 | M.Sc.(Stats)-I         |
| 32  | Ghadage Mayuri Sunil-<br>7588945902      | Progression         | T. C. College, Baramati<br>02112222405 | M.Sc.(Stats)-I         |
| 33  | Gore Mayuresh<br>Hanumant-9765686088     | Progression         | BAMU ,Aurangabad 02402403399           | M.Sc.(Stats)-I         |
| 34  | Gujar Hrishikesh Ankush-<br>9146353489   | Progression         | T. C. College, Baramati<br>02112222405 | M.Sc.(Stats)-I         |
| 35  | Hake Sandip Nandu-<br>9130527729         | Progression         | T. C. College, Baramati<br>02112222405 | M.Sc.(Stats)-I         |
| 36  | Jadhav Akanksha<br>Ramesh-9130896050     | Progression         | T. C. College, Baramati<br>02112222405 | M.Sc.(Stats)-I         |
| 37  | Jagdale Pradip Ravindra-<br>9960676511   | Progression         | MIT, Pune 02025703400                  | M.Sc.(Stats)-I         |
| 38  | Jiniyawala Arwa<br>Mustanshir-7057652000 | Progression         | <u>Symbiosis , Pune 02028116200</u>    | M.Sc.(Data<br>Science) |
| 39  | Kalange Dipti Mahadev-<br>9423192694     | Progression         | T. C. College, Baramati<br>02112222405 | M.Sc.(Stats)-I         |
| 40  | Kale Rupali Savalaram-<br>9359634363     | Progression         | T. C. College, Baramati<br>02112222405 | M.Sc.(Stats)-I         |