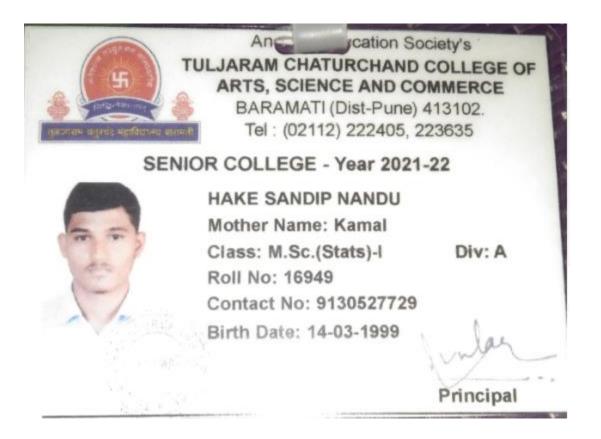

|                  |              |         |                      | (A                     | a la | 22                          | 070327   | <b></b><br>o |
|------------------|--------------|---------|----------------------|------------------------|------------------------------------------|-----------------------------|----------|--------------|
|                  | Ad           |         |                      | TRIBAI PHULE           |                                          |                             | 2)       |              |
|                  |              |         |                      | Students Basic De      |                                          |                             | <i></i>  | -            |
|                  | Full         | Name I  |                      | SNEHAL CHANDRAN        |                                          |                             |          |              |
|                  | Mother       | Name U  | JJAWAL               | A                      |                                          |                             | _        | J. W.        |
| Date of<br>Birth |              | 000     | Gender               | Female                 | Category                                 | EWS                         | . 51     |              |
| Nationality      | INDIAN       | 1 1     | Domicile             | Maharashtra            | Blood Group                              | Not Known                   | A. C.    |              |
| Address          | At-Pach      | wad,Pos | t-Bijawad            | li,Tal-Man,Dist-Satara |                                          |                             | 34 -     | a. Alt       |
| State            | MAHAH<br>TRA | RASH    | District             | SATARA                 | Taluka                                   | Man                         | -4       | Reg-         |
| Pincode          | 415508       |         | Mobile               | 7447567453             | Email                                    | snehalpawar2002@<br>ail.com | gm       |              |
| Parent's M       | obile No     | 830876  | 8573                 | Aadhaar Card No        | 946741971660                             | Apply For<br>Hostel         |          |              |
| Non-Cream        | y Layer      | No      |                      |                        |                                          |                             |          |              |
|                  | Physica      | l Handi | capped N             | lo                     | Migrant stud. from<br>Kashmir            | Jammu and                   | No       |              |
| Participat       | ed In Sp     |         | ultural N<br>etition | lo                     | Is Children Of Defe<br>Servicemen        | nse Personal / Ex           | No       |              |
| Is N             | linority     | No      |                      |                        |                                          |                             |          |              |
|                  |              |         |                      | Admiss                 | ion Details                              |                             |          |              |
| D                | epartme      | nt Name | e Departn            | nent of Statistics     |                                          |                             |          |              |
|                  | Cour         | se Name | M.A./M               | .Sc. Statistics        |                                          | Admis                       | sion For | 2022-2023    |
|                  | Cour         | se Name | M.A./M               | Sc. Statistics         |                                          | Admis                       | sion For | 2022-2023    |