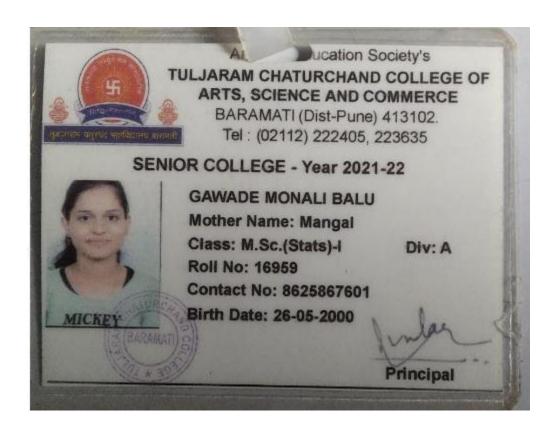

| Sr. |                                            | Placement/Progressi | Name of the Employer/ HE                    | Pay Package/   |
|-----|--------------------------------------------|---------------------|---------------------------------------------|----------------|
| No  | Student Name                               | on to HE            | Institution                                 | Program        |
| 12  | Bhutkar Yukta Yogiraj-<br>9604310396       | Progression         | T. C. College, Baramati<br>02112222405      | M.Sc.(Stats)-I |
| 13  | Banda Kiran Ashok-<br>9822532533           | Progression         | T. C. College, Baramati<br>02112222405      | M.Sc.(Stats)-I |
| 14  | Dagade Digambar<br>Vishwanath-8329290277   | Progression         | Shivaji university 0231 2609243             | M.Sc.(Stats)-I |
| 15  | Gawade Monali Balu-<br>8625867601          | Progression         | T. C. College, Baramati<br>02112222405      | M.Sc.(Stats)-I |
| 16  | Kale Somnath Maruti-<br>7722079326         | Progression         | SPPU, Pune,02025621716                      | M.Sc.(Stats)-I |
| 17  | Khabiya Pooja<br>Tarachand-7038352959      | Progression         | T. C. College, Baramati<br>02112222405      | M.Sc.(Stats)-I |
| 18  | Mahajan Sakshi<br>Sunilbhai-9975745585     | Progression         | T. C. College, Baramati<br>02112222405      | M.Sc.(Stats)-I |
| 19  | Pawar Snehal<br>Chandrakant-<br>7447567453 | Progression         | SPPU, Pune,02025621716                      | M.Sc.(Stats)-I |
| 20  | Ranaware Sanskruti<br>Rambhau-9960852247   | Progression         | T. C. College, Baramati<br>02112222405      | M.Sc.(Stats)-I |
| 21  | Shah Divya Smitesh-<br>7020175752          | Progression         | T. C. College, Baramati<br>02112222405      | M.Sc.(Stats)-I |
| 22  | Shahane Prashant<br>Bharat-7276515144      | Progression         | New Arts college ,Ahmadnagar<br>02412324024 | M.Sc.(Stats)-I |
| 23  | Shedbale Mokshada<br>Dhanpal-9172083108    | Progression         | T. C. College, Baramati<br>02112222405      | M.Sc.(Stats)-I |
| 24  | Bandgar Dipti Dilip-<br>7218062637         | Progression         | T. C. College, Baramati<br>02112222405      | M.Sc.(Stats)-I |
| 25  | Bhoite Nikhil Suryakant-<br>9096403060     | Progression         | T. C. College, Baramati<br>02112222405      | M.Sc.(Stats)-I |
|     |                                            | 1                   |                                             |                |