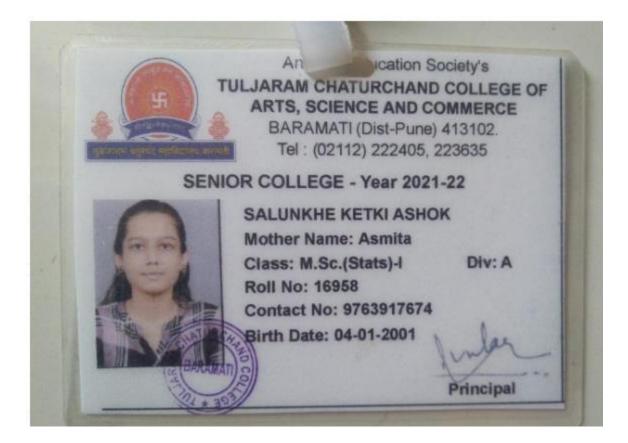

| Sr.<br>No | Student Name      | Placement/P<br>rogression<br>to HE | Name of the Employer/ HE<br>Institution | Pay Package/ Program |
|-----------|-------------------|------------------------------------|-----------------------------------------|----------------------|
| 35.       | HAKE SANDIP NANDU | Progression                        | T. C. College, Baramati<br>02112222405  | M.Sc.(Stats)-I       |