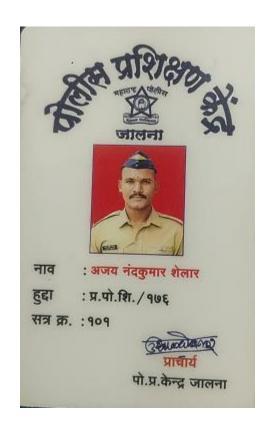

| Sr.<br>No | Student Name          | Placement/P<br>rogression<br>to HE | Name of the Employer/ HE<br>Institution | Pay Package/ Program |
|-----------|-----------------------|------------------------------------|-----------------------------------------|----------------------|
| 3.        | Shelar Ajay Nandkumar | Placement                          | Mumbai Police                           | 3,00,000             |