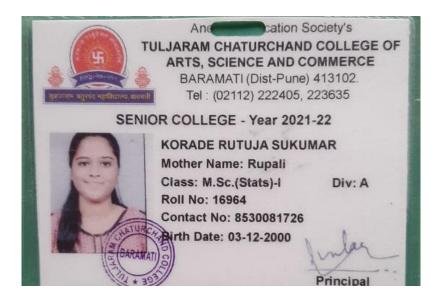

| Sr.<br>No | Student Name            | Placement/P<br>rogression<br>to HE | Name of the Employer/ HE<br>Institution | Pay Package/ Program |
|-----------|-------------------------|------------------------------------|-----------------------------------------|----------------------|
| 28.       | BONDRE PRATIKSHA BALASO | Progression                        | T. C. College, Baramati<br>02112222405  | M.Sc.(Stats)-I       |