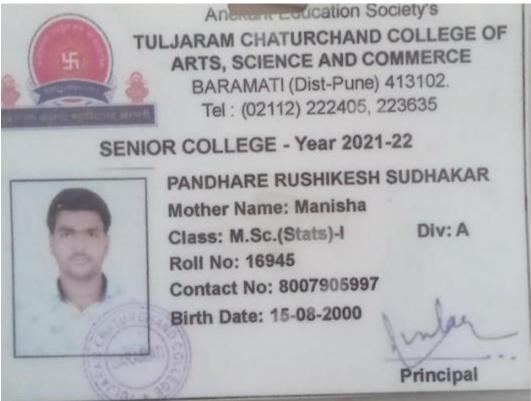

| Sr.<br>No | Student Name         | Placement/P<br>rogression<br>to HE | Name of the Employer/ HE<br>Institution | Pay Package/ Program |
|-----------|----------------------|------------------------------------|-----------------------------------------|----------------------|
| 32.       | GHADAGE MAYURI SUNIL | Progression                        | T. C. College, Baramati<br>02112222405  | M.Sc.(Stats)-I       |