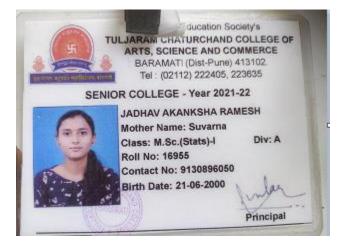

| Sr.<br>No | Student Name                  | Placement/P<br>rogression<br>to HE | Name of the Employer/ HE<br>Institution | Pay Package/ Program |
|-----------|-------------------------------|------------------------------------|-----------------------------------------|----------------------|
| 20.       | RANAWARE SANSKRUTI<br>RAMBHAU | Progression                        | T. C. College, Baramati<br>02112222405  | M.Sc.(Stats)-I       |