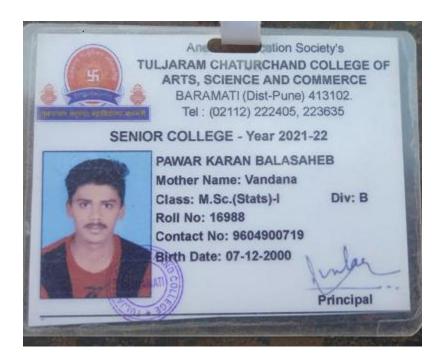

| Si<br>N | Student Name           | Placement/P<br>rogression<br>to HE | Name of the Employer/ HE<br>Institution | Pay Package/ Program |
|---------|------------------------|------------------------------------|-----------------------------------------|----------------------|
| 33      | GORE MAYURESH HANUMANT | Progression                        | BAMU ,Aurangabad 02402403399            | M.Sc.(Stats)-I       |