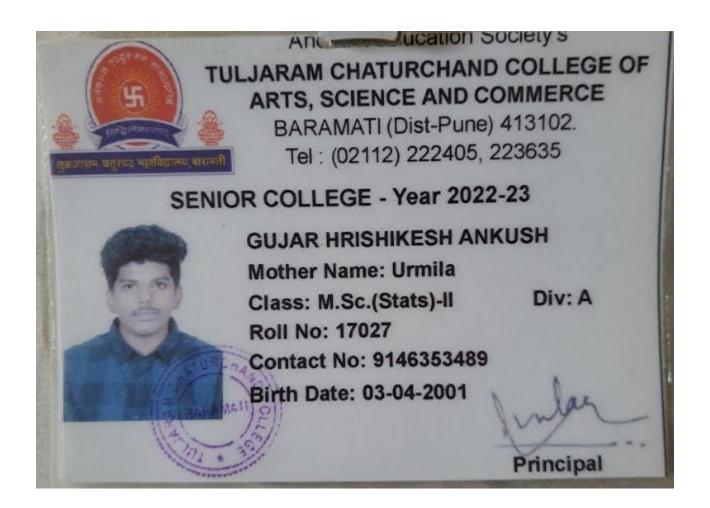

| Sr. |                                          | Placement/Progressi | Name of the Employer/ HE               | Pay Package/           |
|-----|------------------------------------------|---------------------|----------------------------------------|------------------------|
| No  | Student Name                             | on to HE            | Institution                            | Program                |
| 26  | Bhong Priyanka Bharat-<br>7218421755     | Progression         | SPPU, Pune,02025621716                 | M.Sc.(Stats)-I         |
| 27  | Bhosale Nainisha Sanjay-<br>8208040480   | Progression         | <u>Symbiosis , Pune 02028116200</u>    | M.Sc.(Data<br>Science) |
| 28  | Bondre Pratiksha Balaso-<br>9881028872   | Progression         | T. C. College, Baramati<br>02112222405 | M.Sc.(Stats)-I         |
| 29  | Chakane Akash<br>Abasaheb-9130753706     | Progression         | T. C. College, Baramati<br>02112222405 | M.Sc.(Stats)-I         |
| 30  | Changan Dhanashri<br>Tukaram-7058137551  | Progression         | T. C. College, Baramati<br>02112222405 | M.Sc.(Stats)-I         |
| 31  | Deshmukhe Pournima<br>Tukaram-9075064757 | Progression         | T. C. College, Baramati<br>02112222405 | M.Sc.(Stats)-I         |
| 32  | Ghadage Mayuri Sunil-<br>7588945902      | Progression         | T. C. College, Baramati<br>02112222405 | M.Sc.(Stats)-I         |
| 33  | Gore Mayuresh<br>Hanumant-9765686088     | Progression         | BAMU ,Aurangabad 02402403399           | M.Sc.(Stats)-I         |
| 34  | Gujar Hrishikesh Ankush-<br>9146353489   | Progression         | T. C. College, Baramati<br>02112222405 | M.Sc.(Stats)-I         |
| 35  | Hake Sandip Nandu-<br>9130527729         | Progression         | T. C. College, Baramati<br>02112222405 | M.Sc.(Stats)-I         |
| 36  | Jadhav Akanksha<br>Ramesh-9130896050     | Progression         | T. C. College, Baramati<br>02112222405 | M.Sc.(Stats)-I         |
| 37  | Jagdale Pradip Ravindra-<br>9960676511   | Progression         | MIT, Pune 02025703400                  | M.Sc.(Stats)-I         |
| 38  | Jiniyawala Arwa<br>Mustanshir-7057652000 | Progression         | <u>Symbiosis , Pune 02028116200</u>    | M.Sc.(Data<br>Science) |
| 39  | Kalange Dipti Mahadev-<br>9423192694     | Progression         | T. C. College, Baramati<br>02112222405 | M.Sc.(Stats)-I         |
| 40  | Kale Rupali Savalaram-<br>9359634363     | Progression         | T. C. College, Baramati<br>02112222405 | M.Sc.(Stats)-I         |