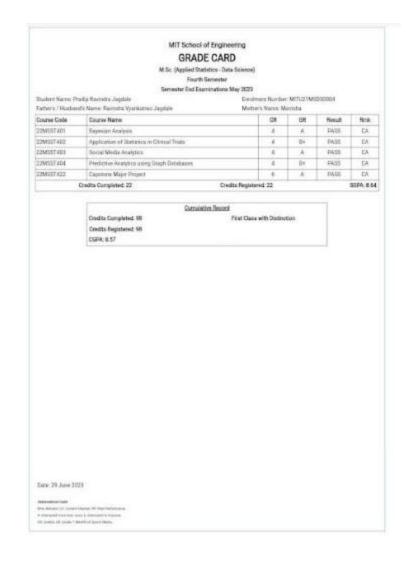

| Sr.<br>No | Student Name       | Placement/P<br>rogression<br>to HE | Name of the Employer/ HE<br>Institution | Pay Package/ Program |
|-----------|--------------------|------------------------------------|-----------------------------------------|----------------------|
| 21.       | SHAH DIVYA SMITESH | Progression                        | T. C. College, Baramati<br>02112222405  | M.Sc.(Stats)-I       |