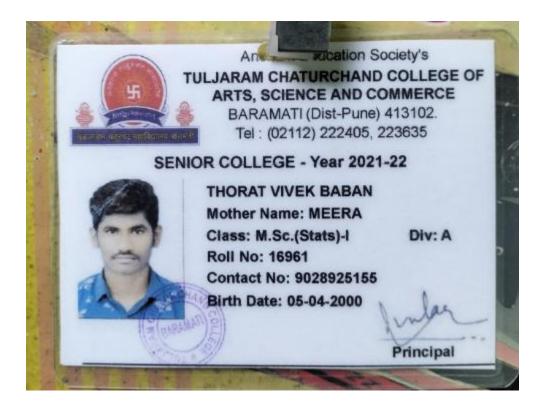

#### **B.Sc. Statistics**

| Sr. |                                          | Placement/Progressi | Name of the Employer/ HE               | Pay Package/   |
|-----|------------------------------------------|---------------------|----------------------------------------|----------------|
| No  | Student Name                             | on to HE            | Institution                            | Program        |
| 1   | Pawar Shivanjali Shivaji-<br>7719083342  | Placement           | TCS ,Pune 02025635687                  | 600000         |
| 2   | Pawar Prachi Mahadev-<br>7249463767      | Placement           | Concentrix ,Pune 020 2224592           | 500000         |
| 3   | Shelar Ajay Nandkumar-<br>8432961234     | Placement           | Mumbai Police                          | 300000         |
| 4   | Dhekale Rushikesh<br>Hanumant-9309994663 | Placement           | Business(Sugar Product)                | 280000         |
| 5   | Rupnar Dipti Dnyanoba-<br>8329792919     | Progression         | Coaching classes                       | 100000         |
| 6   | Solankar Vaishnavi<br>Ramesh-8177822731  | Progression         | T. C. College, Baramati<br>02112222405 | M.Sc.(Stats)-I |
| 7   | Tate Prapti Hanumant-<br>9922524745      | Progression         | T. C. College, Baramati<br>02112222405 | M.Sc.(Stats)-I |
| 8   | Teke Mayur Gajanan-<br>7038650808        | Progression         | T. C. College, Baramati<br>02112222405 | МВА            |
| 9   | Thengal Namrata Shivaji-<br>8623857712   | Progression         | MIT, Pune 02025703400                  | M.Sc.(Stats)-I |
| 10  | Thorat Vivek Baban-<br>9028925155        | Progression         | T. C. College, Baramati<br>02112222405 | M.Sc.(Stats)-I |
| 11  | Yadav Ankita Shivaji-<br>9561436909      | Progression         | T. C. College, Baramati<br>02112222405 | M.Sc.(Stats)-I |