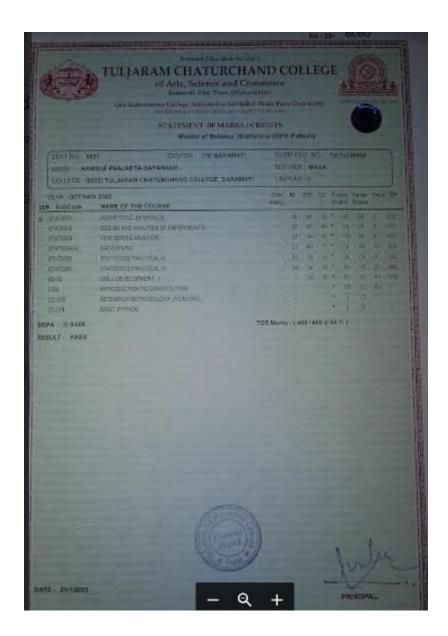

| Sr.<br>No | Student Name            | Placement/P<br>rogression<br>to HE | Name of the Employer/ HE<br>Institution | Pay Package/ Program |
|-----------|-------------------------|------------------------------------|-----------------------------------------|----------------------|
| 25.       | BHOITE NIKHIL SURYAKANT | Progression                        | T. C. College, Baramati<br>02112222405  | M.Sc.(Stats)-I       |