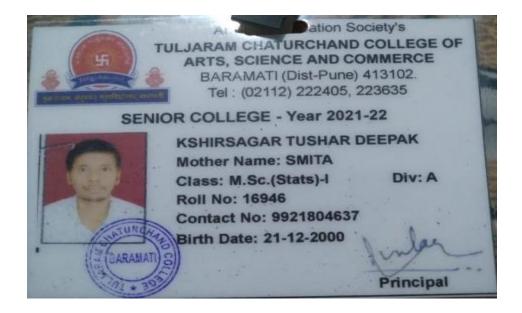

| Sr.<br>No | Student Name           | Placement/P<br>rogression<br>to HE | Name of the Employer/ HE<br>Institution | Pay Package/ Program |
|-----------|------------------------|------------------------------------|-----------------------------------------|----------------------|
| 29.       | CHAKANE AKASH ABASAHEB | Progression                        | T. C. College, Baramati<br>02112222405  | M.Sc.(Stats)-I       |