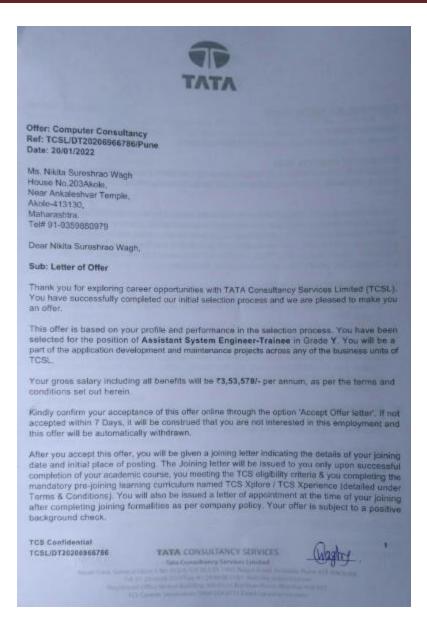

| Sr.<br>No | Student Name             | Placement/P<br>rogression<br>to HE | Name of the Employer/ HE<br>Institution | Pay Package/ Program |
|-----------|--------------------------|------------------------------------|-----------------------------------------|----------------------|
| 1         | PAWAR SHIVANJALI SHIVAJI | Placement                          | TCS 02025635687                         | 600000               |