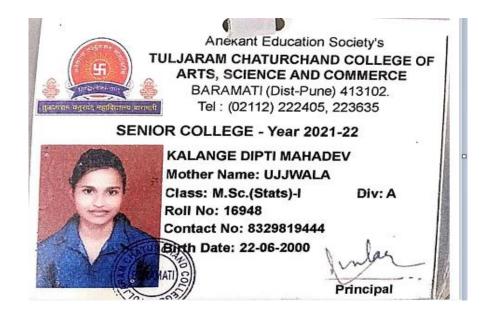

| Sr.<br>No | Student Name              | Placement/P<br>rogression<br>to HE | Name of the Employer/ HE<br>Institution | Pay Package/ Program |
|-----------|---------------------------|------------------------------------|-----------------------------------------|----------------------|
| 23.       | SHEDBALE MOKSHADA DHANPAL | Progression                        | T. C. College, Baramati<br>02112222405  | M.Sc.(Stats)-I       |
| 23.       | SHEDBALE MOKSHADA DHANPAL | Progression                        | 02112222405                             | M.Sc.(Stat           |