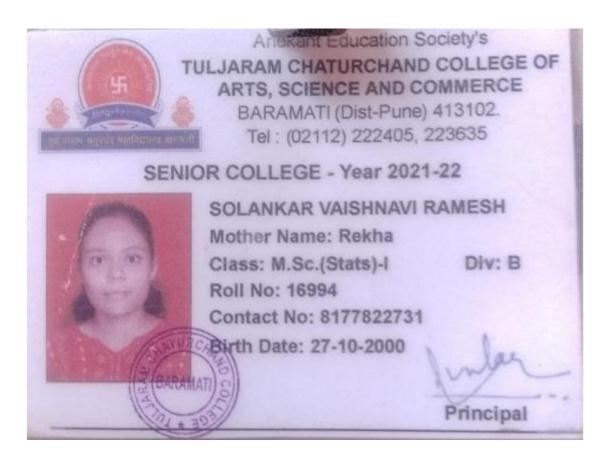

| Sr.<br>No | Student Name              | Placement/P<br>rogression<br>to HE | Name of the Employer/ HE<br>Institution | Pay Package/ Program |
|-----------|---------------------------|------------------------------------|-----------------------------------------|----------------------|
| 6.        | Solankar Vaishnavi Ramesh | Progression                        | T. C. College, Baramati<br>02112222405  | M.Sc.(Stats)-I       |