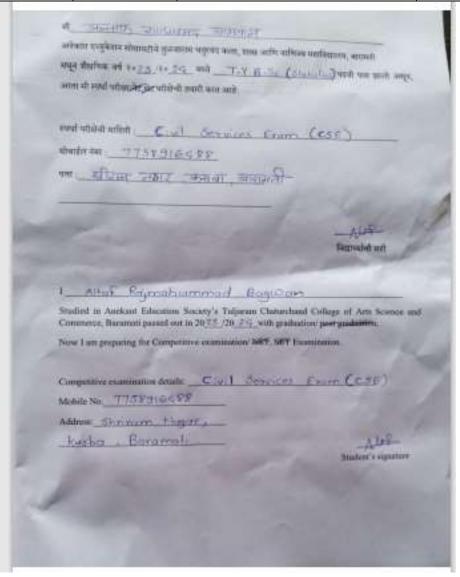

| Sr.<br>No | Student Name                | Placement/P<br>rogression to<br>HE | Name of the Employer/ HE Institution | Pay Package/<br>Program |
|-----------|-----------------------------|------------------------------------|--------------------------------------|-------------------------|
| 25.       | BAGWAN ALTAF<br>RAJMAHAMMAD | Progression                        | Home Study-UPSC                      | UPSC                    |

## Tuljaram Chaturchand College of Arts, Science and Commerce, Baramati Online Payment Receipt

| Challan No.        | 16014548                            |
|--------------------|-------------------------------------|
| Issue Date         | Jun 25 2024 2:08PM                  |
| Student Name       | ADLING SAKSHI GAJAJAN               |
| Course Name        | M.Sc.(Stats)-I                      |
| Online Applic. No. | 200507                              |
| Perticulars        | PG Admission Fee 2024-25            |
| Acc Name:          | PGNGT                               |
| Remark             | Success                             |
| Coll. Ref. ID      | TCCPAY703086                        |
| Bank Ref. ID.      | 160418718                           |
| Trans. ID          | AXIbc1b3c8e475446919742962b16586fd1 |
| Trans. Date        | 25 Jun 2024 2:37 PM                 |
| Amount             | 14110                               |
| Pav. Mode          | UPI                                 |