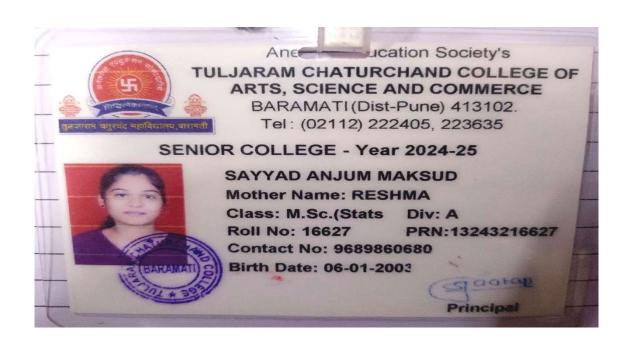

| Sr.<br>No | Student Name           | Placement/P<br>rogression to<br>HE | Name of the Employer/ HE Institution | Pay Package/<br>Program |
|-----------|------------------------|------------------------------------|--------------------------------------|-------------------------|
| 1         | SAYYAD ANJUM<br>MAKSUD | Progression                        | T.C. College, Baramati               | M.Sc.(Stats)-I          |