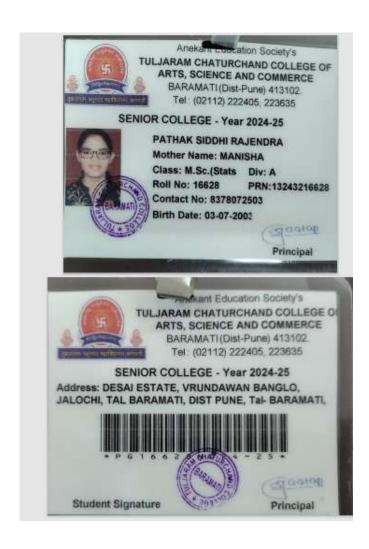

| Sr.<br>No | Student Name              | Placement/P<br>rogression to<br>HE | Name of the Employer/ HE Institution | Pay Package/<br>Program |
|-----------|---------------------------|------------------------------------|--------------------------------------|-------------------------|
| 16.       | PATHAK SIDDHI<br>RAJENDRA | Progression                        | T.C. College, Baramati               | M.Sc.(Stats)-I          |