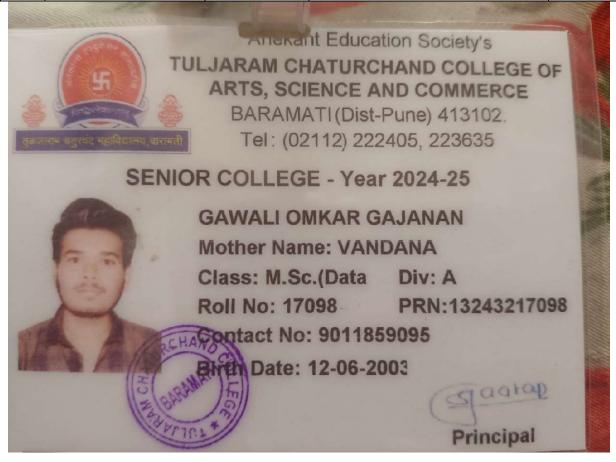

18488.00/-

|   | Sr.<br>No | Student Name            | Placement/P<br>rogression to<br>HE | Name of the Employer/ HE Institution      | Pay Package/<br>Program |
|---|-----------|-------------------------|------------------------------------|-------------------------------------------|-------------------------|
| 2 | 20.       | GAWALI OMKAR<br>GAJANAN | Progression                        | Tuljaram Chaturchand College,<br>Baramati | M.Sc.(Data Sci.)-I      |