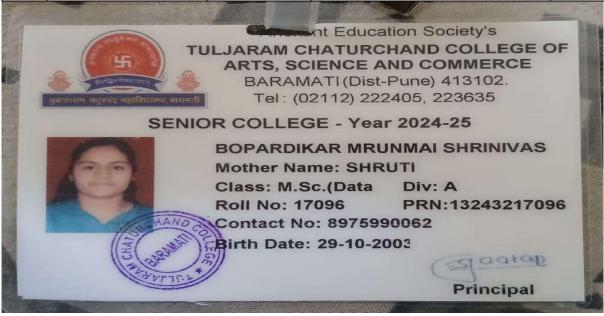

| Sr.<br>No | Student Name                       | Placement/P<br>rogression to<br>HE | Name of the Employer/ HE Institution      | Pay Package/<br>Program |
|-----------|------------------------------------|------------------------------------|-------------------------------------------|-------------------------|
| 18.       | BOPARDIKAR<br>MRUNMAI<br>SHRINIVAS | Progression                        | Tuljaram Chaturchand College,<br>Baramati | M.Sc.(Data Sci.)-I      |