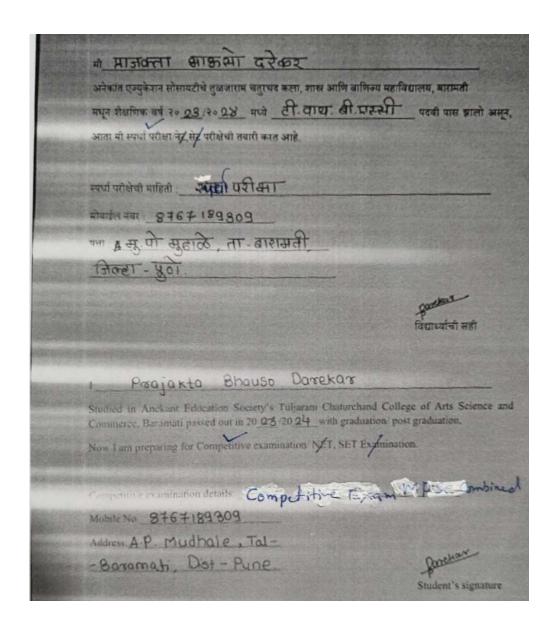

| Sr.<br>No | Student Name              | Placement/ Progressio n to HE | Name of the Employer/ HE Institution | Pay Package/ Program |
|-----------|---------------------------|-------------------------------|--------------------------------------|----------------------|
| 23.       | DAREKAR PRAJKTA<br>BHAUSO | Progression                   | Home Study-MPSC                      | MPSC                 |

| Sr.<br>No | Student Name             | Placement/ Progressio n to HE | Name of the Employer/ HE Institution | Pay Package/ Program |
|-----------|--------------------------|-------------------------------|--------------------------------------|----------------------|
| 13.       | ADLING SAKSHI<br>GAJANAN | Progression                   | T.C. College, Baramati               | M.Sc.                |