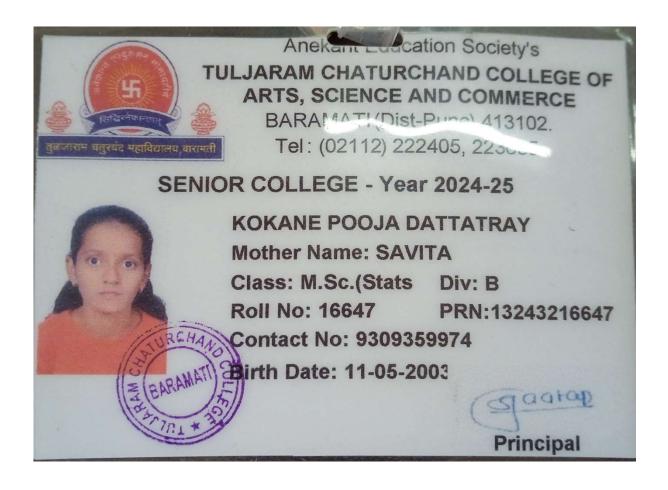

| Sr.<br>No | Student Name              | Placement/ Progressio n to HE | Name of the Employer/ HE Institution | Pay Package/ Program |
|-----------|---------------------------|-------------------------------|--------------------------------------|----------------------|
| 12.       | KOKANE POOJA<br>DATTATRAY | Progression                   | T.C. College, Baramati               | M.Sc.(Stats)-I       |