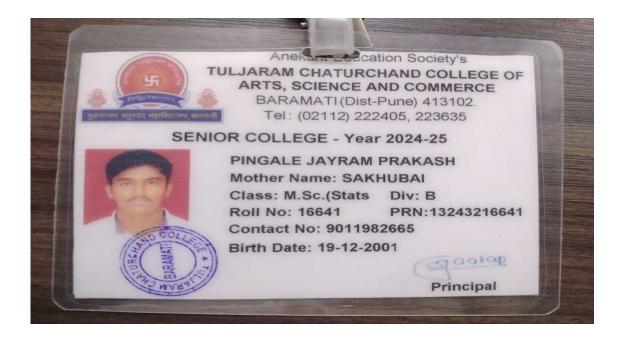

| Sr.<br>No | Student Name              | Placement/P<br>rogression to<br>HE | Name of the Employer/ HE Institution | Pay Package/<br>Program |
|-----------|---------------------------|------------------------------------|--------------------------------------|-------------------------|
| 15.       | PINGALE JAYRAM<br>PRAKASH | Progression                        | T.C. College, Baramati               | M.Sc.(Stats)-I          |