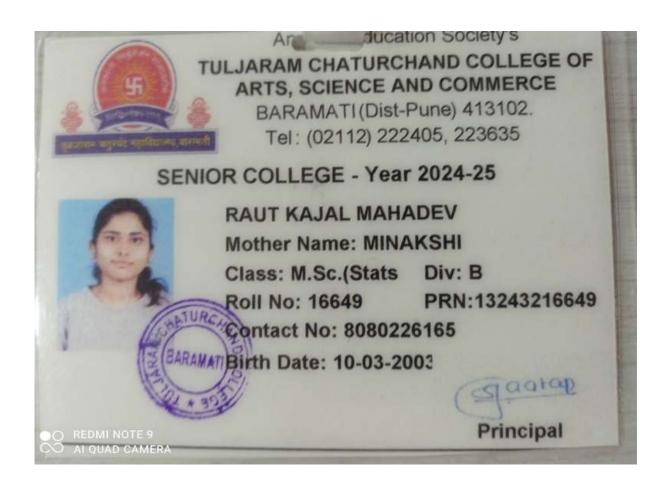

| Sr. | Student Name          | Placement/P<br>rogression to<br>HE | Name of the Employer/ HE Institution | Pay Package/<br>Program |
|-----|-----------------------|------------------------------------|--------------------------------------|-------------------------|
| 5.  | RAUT KAJAL<br>MAHADEV | Progression                        | T.C. College, Baramati               | M.Sc.(Stats)-I          |