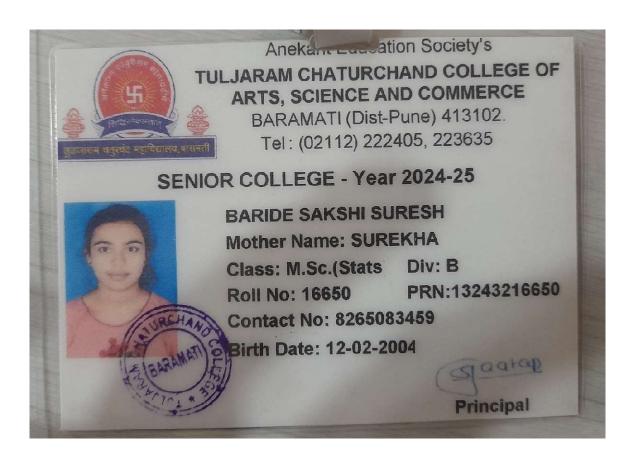

| Sr.<br>No | Student Name         | Placement/ Progressio n to HE | Name of the Employer/ HE Institution | Pay Package/ Program |
|-----------|----------------------|-------------------------------|--------------------------------------|----------------------|
| 6         | BARIDE SAKSHI SURESH | Progression                   | T.C. College, Baramati               | M.Sc.(Stats)-I       |