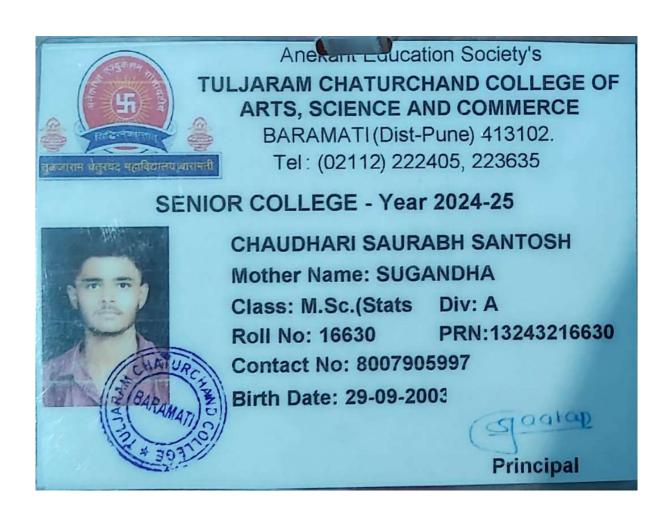

| Sr.<br>No | Student Name | Placement/P<br>rogression to<br>HE | Name of the Employer/ HE Institution | Pay Package/<br>Program |
|-----------|--------------|------------------------------------|--------------------------------------|-------------------------|
|           | CHAUDHARI    |                                    |                                      |                         |
| 11.       | SAURABH      | Progression                        | T.C. College, Baramati               | M.Sc.(Stats)-I          |
|           | SANTOSH      |                                    |                                      |                         |