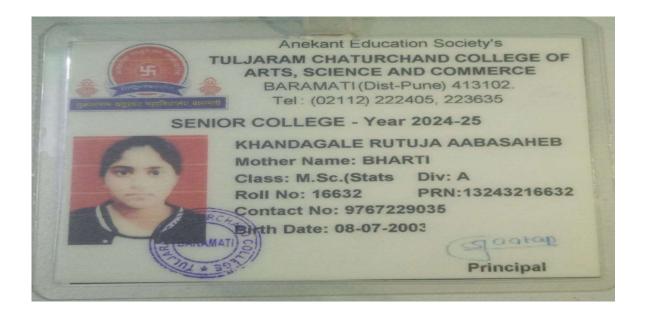

\_\_\_\_\_

| Sr.<br>No | Student Name | Placement/P<br>rogression to<br>HE | Name of the Employer/ HE Institution | Pay Package/<br>Program |
|-----------|--------------|------------------------------------|--------------------------------------|-------------------------|
|           | KHANDAGALE   |                                    | T.C. College, Baramati               |                         |
| 14.       | RUTUJA       | Progression                        |                                      | M.Sc.(Stats)-I          |
|           | AABASAHEB    |                                    |                                      |                         |