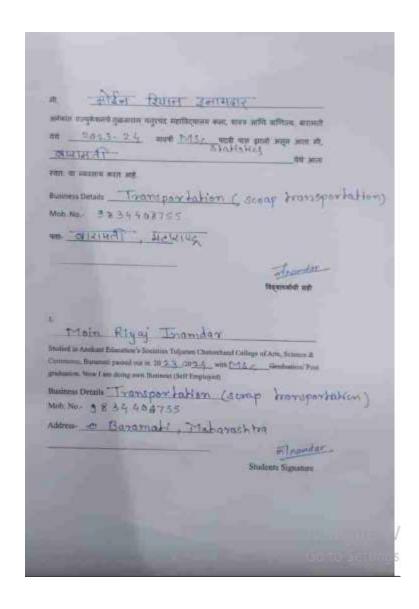

| College of Arts, Science & E24.1. Graduation Post                |

| Sr.<br>No | Student Name       | Placement/Pr<br>ogression to<br>HE | Name of the Employer/ HE<br>Institution | Pay Package/<br>Program |
|-----------|--------------------|------------------------------------|-----------------------------------------|-------------------------|
| 9         | INAMDAR MOIN RIYAJ | Business                           | Transportation                          | 600000                  |



| Sr.<br>No. | Student Name  | Placement/P<br>rogression<br>to HE | Name of the Employer/ HE Institution | Pay Package/ Program |
|------------|---------------|------------------------------------|--------------------------------------|----------------------|
|            | UPADHYE ROHIT |                                    |                                      |                      |
| 10         | SUMATINATH    | Progression                        | Technogeeks Intitute Pune            | Data Science Course  |

# **Copy of Proof**



| Sr.<br>No | Student Name    | Placement/Pr<br>ogression to<br>HE | Name of the Employer/ HE<br>Institution | Pay Package/<br>Program |
|-----------|-----------------|------------------------------------|-----------------------------------------|-------