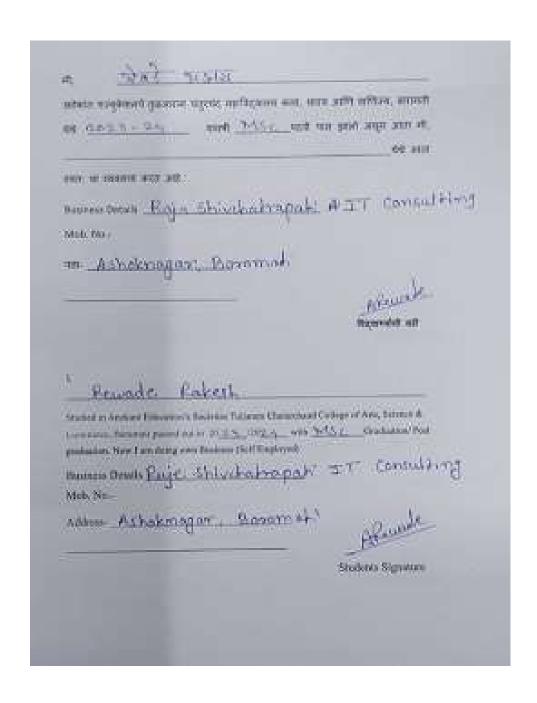

| Sr.<br>No | Student Name  | Placement/Pr<br>ogression to<br>HE | Name of the Employer/ HE<br>Institution | Pay Package/<br>Program |
|-----------|---------------|------------------------------------|-----------------------------------------|-------------------------|
|           | REWADE AKSHAY |                                    | Raje Shivchatrapati IT                  |                         |
| 1         | SHARAD        | Business                           | consultancy                             | 650000                  |

## **MSc Statistics**

| Sr.<br>No | Student Name                    | Placement/Pro<br>gression to HE | Name of the Employer/ HE<br>Institution                           | Pay<br>Package/<br>Program |
|-----------|---------------------------------|---------------------------------|-------------------------------------------------------------------|----------------------------|
| 1         | REWADE AKSHAY SHARAD            | Placement                       | Raje Shivchatrapati IT consultancy                                | 650000                     |
| 2         | JADHAV NIKITA RAMDAS            | Placement                       | Infosys                                                           | 450000                     |
| 3         | BELDAR PRASAD<br>DATTATRAY      | Placement                       | Infosys                                                           | 450000                     |
| 4         | RASAL UMESH VISHWAS             | Placement                       | Infosys                                                           | 450000                     |
| 5         | BAGADE KRUSHNA<br>BHARAT        | Placement                       | Infosys                                                           | 450000                     |
| 6         | PATIL UTKARSHA SHITAL           | Placement                       | Sharad College of<br>Agroculture, Jainapur                        | 200000                     |
| 7         | KHADE PRITI DILIP               | Placement                       | Smt. Kasturbai Walchand<br>Collge of Arts and Science,<br>Sangali | 200000                     |
| 8         | BORGAVE ASHISH<br>SHANTINATH    | Placement                       | Farming                                                           | 500000                     |
| 9         | INAMDAR MOIN RIYAJ              | Placement                       | Transportation                                                    | 600000                     |
| 10        | UPADHYE ROHIT<br>SUMATINATH     | Progression                     | Technogeeks Intitute Pune                                         | Data Science<br>Course     |
| 11        | KALUKHE AKSHATA<br>RAMDAS       | Progression                     | Technogeeks Intitute Pune                                         | Data Science<br>Course     |
| 12        | CHAVAN VAISHNAVI<br>NAMDEV      | Progression                     | Technogeeks Intitute Pune                                         | Data Science<br>Course     |
| 13        | DHAM TEJAS MANIK                | Progression                     | Technogeeks Intitute Pune                                         | Data Science<br>Course     |
| 14        | BORKAR DHANASHREE<br>DATTATRAYA | Progression                     | Intellipat software solutions Pvt. Lmt                            | Data Science<br>Course     |
| 15        | BOROLE SAKSHI RAJENDRA          | Progression                     | Technogeeks Intitute Pune                                         | Data Science<br>Course     |