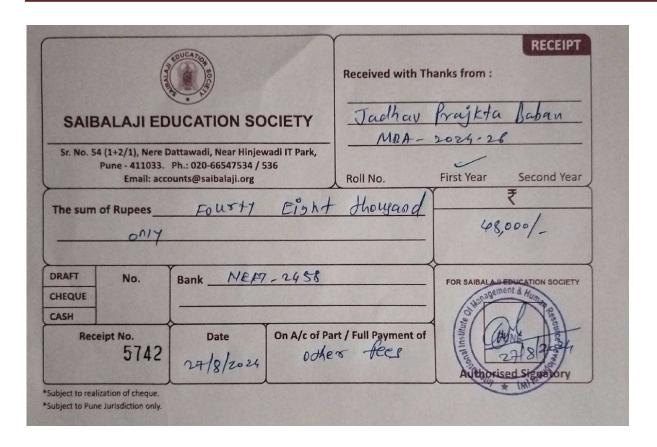

| Sr.<br>No | Student Name         | Placement/ Progressio n to HE | Name of the Employer/ HE Institution | Pay Package/ Program |
|-----------|----------------------|-------------------------------|--------------------------------------|----------------------|
| 7.        | JADHAV PRAJKTA BABAN | Progression                   | Saibalaji Education Society          | MBA                  |