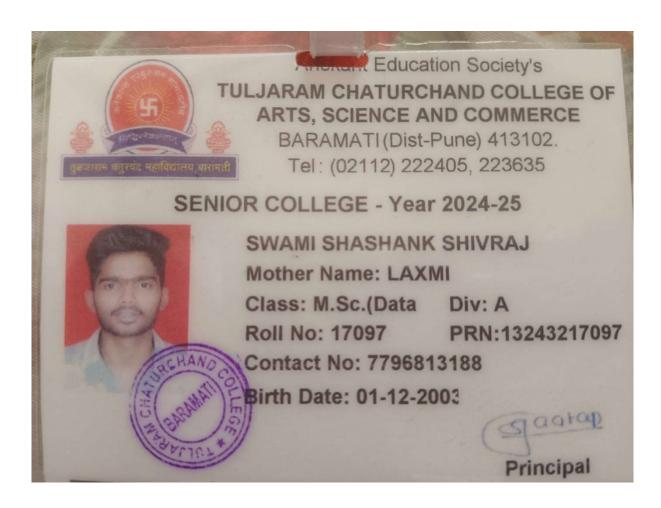

Anekan Education Society's

TULJARAM CHATURCHAND COLLEGE OF
ARTS, SCIPNOE AND COMMERCE

BARAM (Dist-Pune) 413102.

Tel: (02112) 222405, 223635

SENIOR COLLEGE - Year 2024-25

KANGUDE RUTUJA HARIDAS Mother Name: PRAMILA Class: M.Sc.(Stats Div: A

Roll No: 16629 PRN:13243216629

Contact No: 8459424209 Birth Date: 24-04-2003

Principal

Anekant Education Society's

TULJARAM CHATURCHAND COLLEGE O
ARTS, SCIENCE AND COMMERCE
BARAMATI (Dist-Pune) 413102.

Tel: (02112) 222405, 223635

SENIOR COLLEGE - Year 2024-25

Address: AP DEOLALI, TAL KARMALA, DIST SOLAPUR, Tal - KARMALA, Dist - SOLAPUR, State - MAHARASHTRA

\* P G 1 6 6 2 3 4 - 2 5 \*

Student Signature

| Sr.<br>No | Student Name              | Placement/ Progressio n to HE | Name of the Employer/ HE Institution | Pay Package/ Program |
|-----------|---------------------------|-------------------------------|--------------------------------------|----------------------|
| 10.       | SWAMI SHASHANK<br>SHIVRAJ | Progression                   | T.C. College, Baramati               | M.Sc.(Data Sci.)-I   |