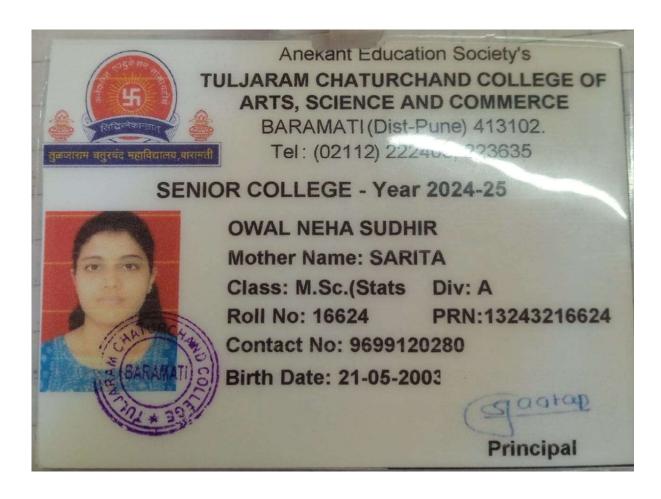

| Sr.<br>No | Student Name        | Placement/P<br>rogression to<br>HE | Name of the Employer/ HE Institution | Pay Package/<br>Program |
|-----------|---------------------|------------------------------------|--------------------------------------|-------------------------|
| 4.        | OWAL NEHA<br>SUDHIR | Progression                        | T.C. College, Baramati               | M.Sc.(Stats)-I          |