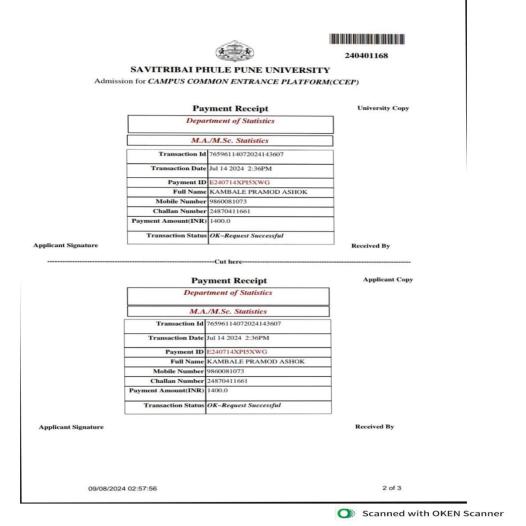

| Sr.<br>No | Student Name | Placement/P<br>rogression to<br>HE | Name of the Employer/ HE Institution | Pay Package/<br>Program |
|-----------|--------------|------------------------------------|--------------------------------------|-------------------------|
| 17.       | KAMBALE      | Progression                        | T.C. College, Baramati               | M.Sc.(Stats)-I          |
|           | PRAMOD ASHOK |                                    |                                      |                         |