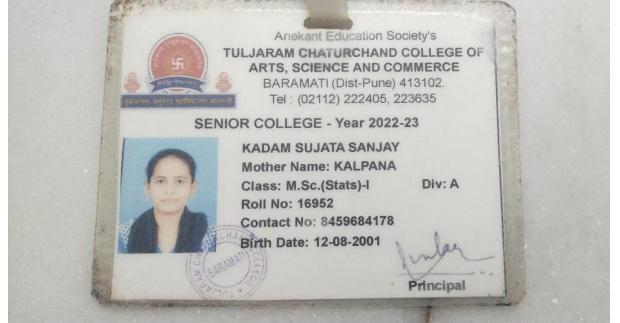

| Sr.<br>No | Student Name                            | Placement/<br>Progression to<br>HE                                                                                          | Name of the<br>Employer/ HE<br>Institution                      | Pay Package/<br>Program |
|-----------|-----------------------------------------|-----------------------------------------------------------------------------------------------------------------------------|-----------------------------------------------------------------|-------------------------|
| 18.       | Dham Tejas Manik                        | Progression to HE                                                                                                           | T. C. College, Baramati                                         | M.Sc.(Stats)-I          |
|           | अन्यतारम् मनुरमंद महाविज्ञानम् वस्यन्ती | Anekant Educa<br>LJARAM CHATURC<br>ARTS, SCIENCE A<br>BARAMATI (Dist-<br>Tel : (02112) 222<br>R COLLEGE - Year              | HAND COLLEGE OF<br>ND COMMERCE<br>Pune) 413102.<br>2405, 223635 |                         |
|           |                                         | DHAM TEJAS MANI<br>Mother Name: CHH<br>Class: M.Sc.(Stats)-<br>Roll No: 16947<br>Contact No: 808094<br>Birth Date: 02-08-20 | AYA<br>I Div: A<br>6465                                         |                         |