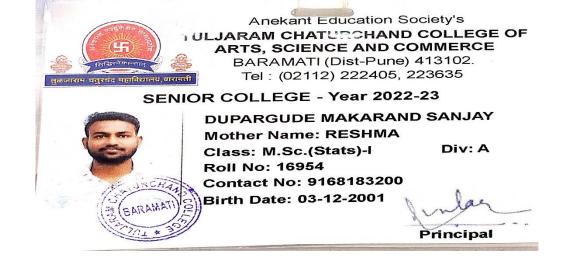

| Sr.<br>No | Student Name              | Placement/<br>Progression to<br>HE | Name of the<br>Employer/ HE<br>Institution | Pay Package/<br>Program |
|-----------|---------------------------|------------------------------------|--------------------------------------------|-------------------------|
| 20.       | Dupargude Makarand Sanjay | Progression to HE                  | T. C. College, Baramati                    | M.Sc.(Stats)-I          |