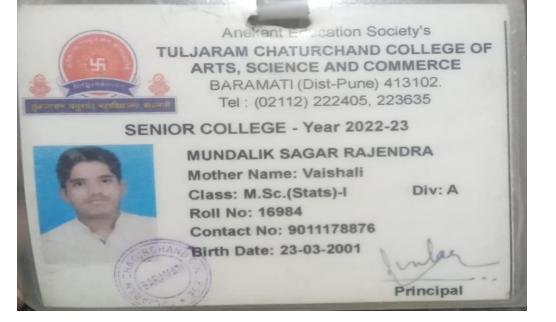

Principal

| Sr.<br>No | Student Name         | Placement/<br>Progression to<br>HE | Name of the<br>Employer/ HE<br>Institution | Pay Package/<br>Program |
|-----------|----------------------|------------------------------------|--------------------------------------------|-------------------------|
| 25.       | Jadhav Nikita Ramdas | Progression to HE                  | T. C. College, Baramati                    | M.Sc.(Stats)-I          |