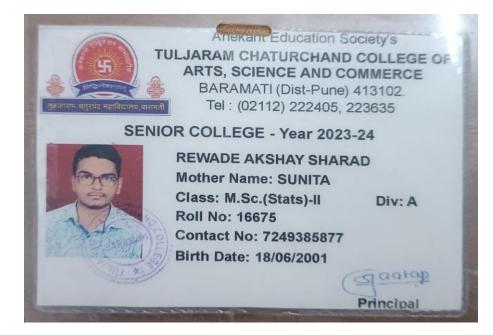

| Sr.<br>No | Student Name      | Placement/<br>Progression to<br>HE                                                                                                 | Name of the<br>Employer/ HE<br>Institution   | Pay Package/<br>Program |
|-----------|-------------------|------------------------------------------------------------------------------------------------------------------------------------|----------------------------------------------|-------------------------|
| 29.       | Kadam Ankita Anil | Progression to HE                                                                                                                  | T. C. College, Baramati                      | M.Sc.(Stats)-I          |
|           |                   | Anekant Education<br>JARAM CHATURCHA<br>ARTS, SCIENCE AND<br>BARAMATI (Dist-Po<br>Tel : (02112) 2224                               | AND COLLEGE OF<br>D COMMERCE<br>une) 413102. |                         |
|           | SENIOR            | COLLEGE - Year 2                                                                                                                   | 2022-23                                      |                         |
|           |                   | ADAM ANKITA ANIL<br>Mother Name: Nirmal<br>Class: M.Sc.(Stats)-I<br>Roll No: 16951<br>Contact No: 9322687<br>Birth Date: 07-11-200 | la<br>Div: A<br>155                          |                         |