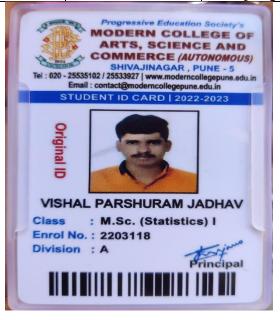

| Sr.<br>No | Student Name         | Placement/<br>Progression to<br>HE | Name of the<br>Employer/ HE<br>Institution | Pay Package/<br>Program |
|-----------|----------------------|------------------------------------|--------------------------------------------|-------------------------|
| 16.       | Deokate Mayuri Sopan | Progression to HE                  | T. C. College, Baramati                    | M.Sc.(Stats)-I          |