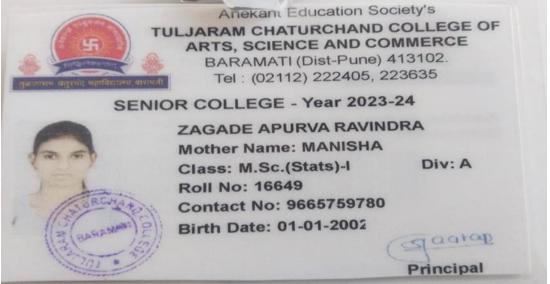

Nagar, Katraj, Pune Maharashtra India 411046

| Sr.<br>No | Student Name        | Placement/<br>Progression to<br>HE | Name of the<br>Employer/ HE<br>Institution | Pay Package/<br>Program |
|-----------|---------------------|------------------------------------|--------------------------------------------|-------------------------|
| 36.       | Markad Mayuri Arjun | Progression to HE                  | T. C. College, Baramati                    | M.Sc.(Stats)-I          |