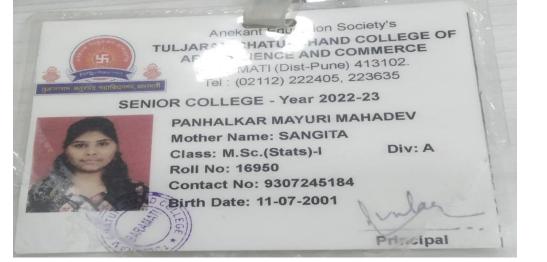

# Tuljaram Chaturchand College of Arts, Science and Commerce, Baramati Online Payment Receipt

|                    | 1254913                  |
|--------------------|--------------------------|
| Challan No.        | Sep 7 2022 12:57PM       |
| Issue Date         | JADHAV NIKITA RAMDAS     |
| Student Name       |                          |
| Course Name        | M.Sc.(Stats)-I           |
| Online Applic. No. | 204897                   |
| Perticulars        | PG Admission Fee 2022-23 |
| Acc Name           | PGNGT                    |
|                    | success                  |
| Remark             | TCCPAY456654             |
| Coll. Ref. ID      | 115302567                |
| Bank Ref. ID.      | 11000123742159           |
| Trans. ID          | 07 Sep 2022 1:22 PM      |
| Trans. Date        |                          |
| Amount             | 12580                    |
| Pay. Mode          | CD                       |