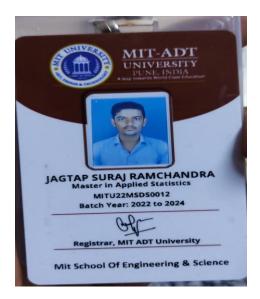

| 5       | Anekant Education Society's<br>TULJARAM CHATURCHAND COLLEGE OF<br>ARTS, SCIENCE AND COMMERCE<br>BARAMATI (Dist-Pune) 413102.<br>Tel : (02112) 222405, 223635 |
|---------|--------------------------------------------------------------------------------------------------------------------------------------------------------------|
| SEN     | IOR COLLEGE - Year 2022-23                                                                                                                                   |
| ALC: NO | DEOKATE MAYURI SOPAN                                                                                                                                         |
|         | Mother Name: Vaishali                                                                                                                                        |
| 1       | Class: M.Sc.(Stats)-I Div: A<br>Roll No: 16949                                                                                                               |
| 1       | Contact No: 9850992759                                                                                                                                       |
|         | Birth Date: 13-03-2001                                                                                                                                       |
| 10-20   | 15 Juntar                                                                                                                                                    |
| 3.3     | )=// Principal                                                                                                                                               |