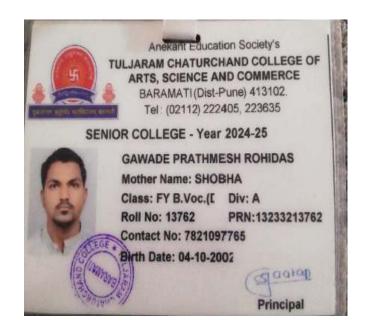

| Sr.<br>No | Student Name                | Placement/P<br>rogression<br>to HE | Name of the Employer/ HE<br>Institution | Pay Package/ Program |
|-----------|-----------------------------|------------------------------------|-----------------------------------------|----------------------|
| 17.       | GAWADE PRATHMESH<br>ROHIDAS | Progression                        | T C College Baramati, 02112-<br>222405  | B.Voc.               |