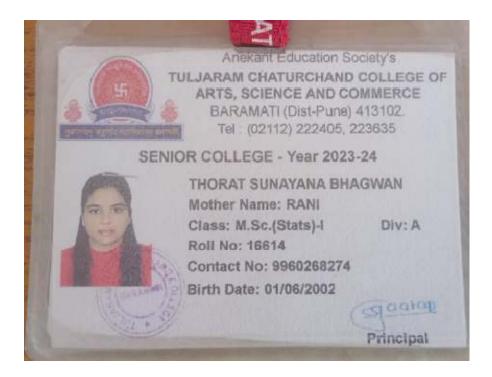

| Sr.<br>No | Student Name    | Placement/P<br>rogression<br>to HE | Name of the Employer/ HE<br>Institution | Pay Package/ Program |
|-----------|-----------------|------------------------------------|-----------------------------------------|----------------------|
| 9.        | THORAT SUNAYANA | Progression                        | T C College Baramati, 02112-            | M.Sc.                |

Page 11

| Sr.<br>No | Student Name | Placement/P<br>rogression<br>to HE | Name of the Employer/ HE<br>Institution | Pay Package/ Program |
|-----------|--------------|------------------------------------|-----------------------------------------|----------------------|
|           | BHAGWAN      |                                    | 222405                                  |                      |