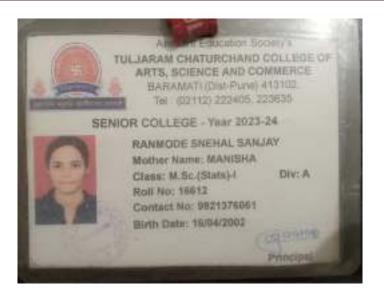

| Sr.<br>No | Student Name          | Placement/P<br>rogression<br>to HE | Name of the Employer/ HE<br>Institution | Pay Package/ Program |
|-----------|-----------------------|------------------------------------|-----------------------------------------|----------------------|
| 8.        | RANMODE SNEHAL SANJAY | Progression                        | T C College Baramati, 02112-<br>222405  | M.Sc.                |