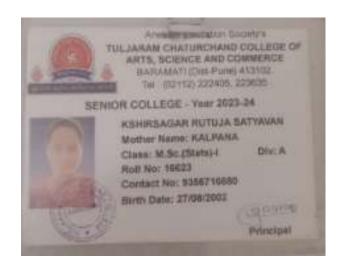

| Sr.<br>No | Student Name                  | Placement/P<br>rogression<br>to HE | Name of the Employer/ HE<br>Institution | Pay Package/ Program |
|-----------|-------------------------------|------------------------------------|-----------------------------------------|----------------------|
| 29.       | KSHIRSAGAR RUTUJA<br>SATYAVAN | Progression                        | T C College, Baramati, 02112-<br>222405 | M.Sc.                |