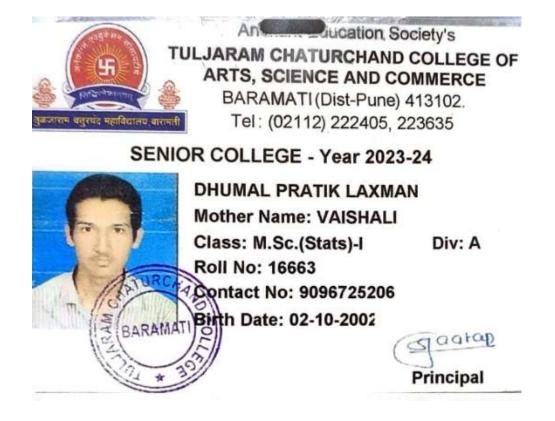

| Sr.<br>No | Student Name         | Placement/P<br>rogression<br>to HE | Name of the Employer/ HE<br>Institution | Pay Package/ Program |
|-----------|----------------------|------------------------------------|-----------------------------------------|----------------------|
| 5.        | DHUMAL PRATIK LAXMAN | Progression                        | T C College Baramati 02112-<br>222405   | M.Sc.                |