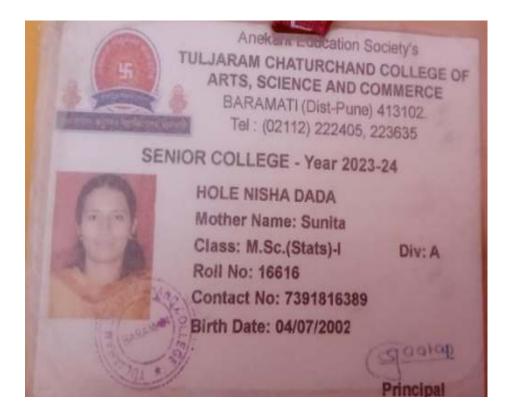

| Sr.<br>No | Student Name    | Placement/P<br>rogression<br>to HE | Name of the Employer/ HE<br>Institution | Pay Package/ Program |
|-----------|-----------------|------------------------------------|-----------------------------------------|----------------------|
| 3.        | HOLE NISHA DADA | Progression                        | T C College, Baramati 02112-<br>222405  | M.Sc.                |