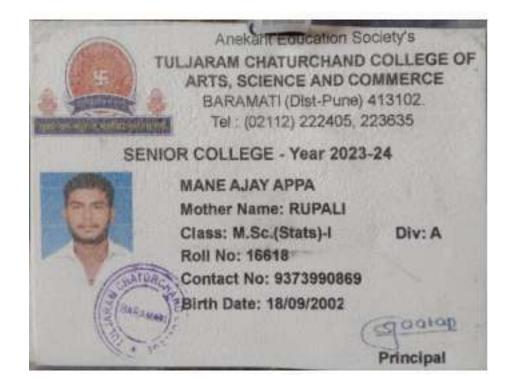

| Sr.<br>No | Student Name   | Placement/P<br>rogression<br>to HE | Name of the Employer/ HE<br>Institution | Pay Package/ Program |
|-----------|----------------|------------------------------------|-----------------------------------------|----------------------|
| 11.       | MANE AJAY APPA | Progression                        | T C College Baramati , 02112-<br>222405 | M.Sc.                |