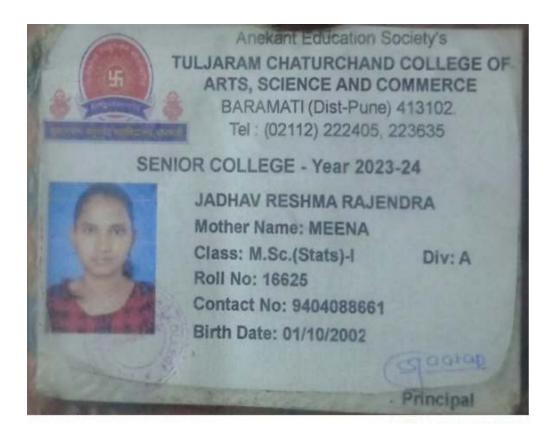

| Sr.<br>No | Student Name              | Placement/P<br>rogression<br>to HE | Name of the Employer/ HE<br>Institution | Pay Package/ Program |
|-----------|---------------------------|------------------------------------|-----------------------------------------|----------------------|
| 22.       | JADHAV RESHMA<br>RAJENDRA | Progression                        | T C College Baramati02112-<br>222405    | M.Sc.                |