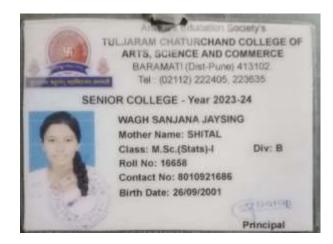

| Sr.<br>No | Student Name         | Placement/P<br>rogression<br>to HE | Name of the Employer/ HE<br>Institution | Pay Package/ Program |
|-----------|----------------------|------------------------------------|-----------------------------------------|----------------------|
| 27.       | WAGH SANJANA JAYSING | Progression                        | T C College, Baramati, 02112-<br>222405 | M.Sc.                |