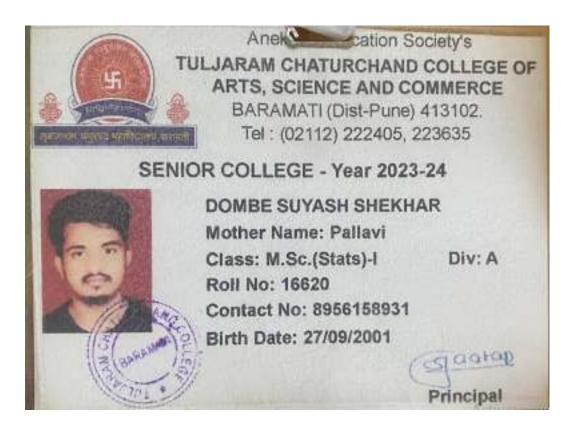

| Si<br>N | Student Name         | Placement/P<br>rogression<br>to HE | Name of the Employer/ HE<br>Institution | Pay Package/ Program |
|---------|----------------------|------------------------------------|-----------------------------------------|----------------------|
| 19      | DOMBE SUYASH SHEKHAR | Progression                        | T C College Baramati, 02112-<br>222405  | M.Sc.                |