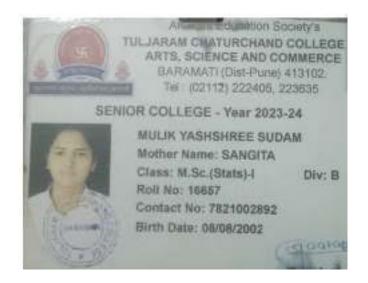

| Sr.<br>No | Student Name          | Placement/P<br>rogression<br>to HE | Name of the Employer/ HE<br>Institution | Pay Package/ Program |
|-----------|-----------------------|------------------------------------|-----------------------------------------|----------------------|
| 28.       | MULIK YASHSHREE SUDAM | Progression                        | T C College, Baramati, 02112-<br>222405 | M.Sc.                |