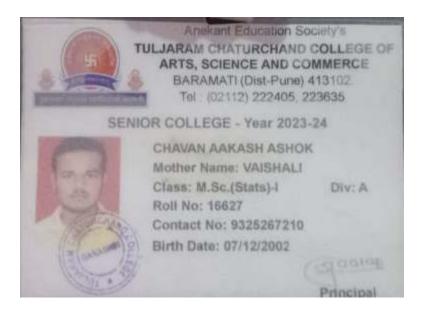

| Sr.<br>No | Student Name        | Placement/P<br>rogression<br>to HE | Name of the Employer/ HE<br>Institution | Pay Package/ Program |
|-----------|---------------------|------------------------------------|-----------------------------------------|----------------------|
| 23.       | CHAVAN AAKASH ASHOK | Progression                        | T C College Baramati02112-<br>222405    | M.Sc.                |