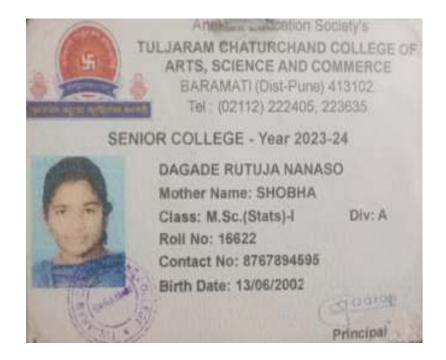

| Sr.<br>No | Student Name         | Placement/P<br>rogression<br>to HE | Name of the Employer/ HE<br>Institution | Pay Package/ Program |
|-----------|----------------------|------------------------------------|-----------------------------------------|----------------------|
| 12.       | DAGADE RUTUJA NANASO | Progression                        | T C College Baramati, 02112-<br>222405  | M.Sc.                |