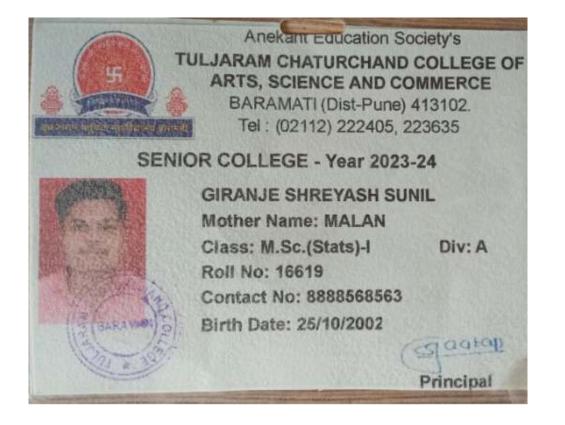

| Sr.<br>No | Student Name           | Placement/P<br>rogression<br>to HE | Name of the Employer/ HE<br>Institution | Pay Package/ Program |
|-----------|------------------------|------------------------------------|-----------------------------------------|----------------------|
| 7.        | GIRANJE SHREYASH SUNIL | Progression                        | T C College Baramati ,02112-<br>222405  | M.Sc.                |