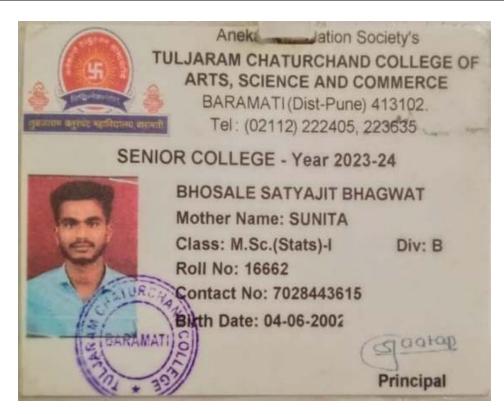

| Sr.<br>No | Student Name                | Placement/P<br>rogression<br>to HE | Name of the Employer/ HE<br>Institution | Pay Package/ Program |
|-----------|-----------------------------|------------------------------------|-----------------------------------------|----------------------|
| 14.       | BHOSALE SATYAJIT<br>BHAGWAT | Progression                        | T C College Baramati, 02112-<br>222405  | M.Sc.                |