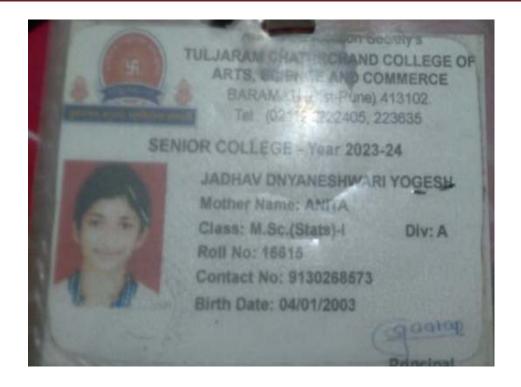

| Sr.<br>No | Student Name                  | Placement/P<br>rogression<br>to HE | Name of the Employer/ HE<br>Institution | Pay Package/ Program |
|-----------|-------------------------------|------------------------------------|-----------------------------------------|----------------------|
| 4.        | JADHAV DNYANESHWARI<br>YOGESH | Progression                        | T C College, Baramati 02112-<br>222405  | M.Sc.                |