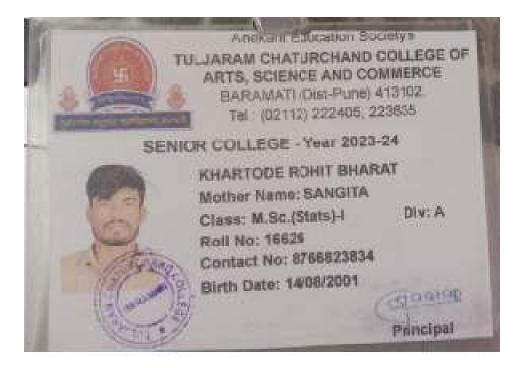

| Sr.<br>No | Student Name          | Placement/P<br>rogression<br>to HE | Name of the Employer/ HE<br>Institution | Pay Package/ Program |
|-----------|-----------------------|------------------------------------|-----------------------------------------|----------------------|
| 13.       | KHARTODE ROHIT BHARAT | Progression                        | T C College Baramati, 02112-<br>222405  | M.Sc.                |