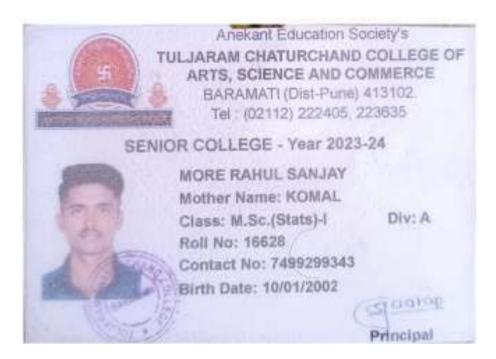

| Sr.<br>No | Student Name      | Placement/P<br>rogression<br>to HE | Name of the Employer/ HE<br>Institution | Pay Package/ Program |
|-----------|-------------------|------------------------------------|-----------------------------------------|----------------------|
| 21.       | MORE RAHUL SANJAY | Progression                        | T C College Baramati, 02112-<br>222405  | M.Sc.                |