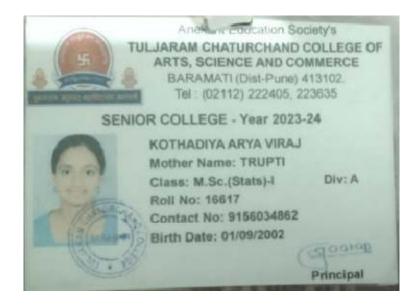

| Sr.<br>No | Student Name         | Placement/P<br>rogression<br>to HE | Name of the Employer/ HE<br>Institution | Pay Package/ Program |
|-----------|----------------------|------------------------------------|-----------------------------------------|----------------------|
| 10.       | KOTHADIYA ARYA VIRAJ | Progression                        | T C College Baramati, 02112-<br>222405  | M.Sc.                |