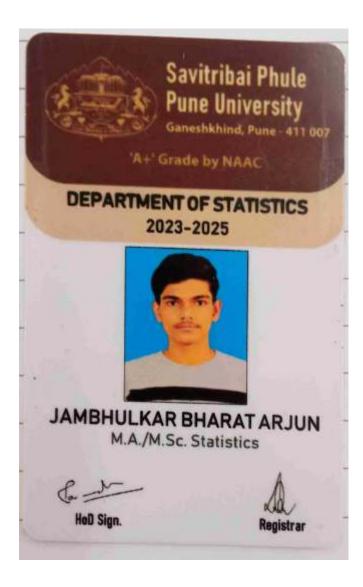

dist lane Tal indalur

A Bi Bernaf. Students Signature

| Sr.<br>No | Student Name               | Placement/P<br>rogression<br>to HE | Name of the Employer/ HE<br>Institution | Pay Package/ Program |
|-----------|----------------------------|------------------------------------|-----------------------------------------|----------------------|
| 2.        | JAMBHULKAR BHARAT<br>ARJUN | Progression                        | SPPU, Pune 020-25621716                 | M.Sc.                |