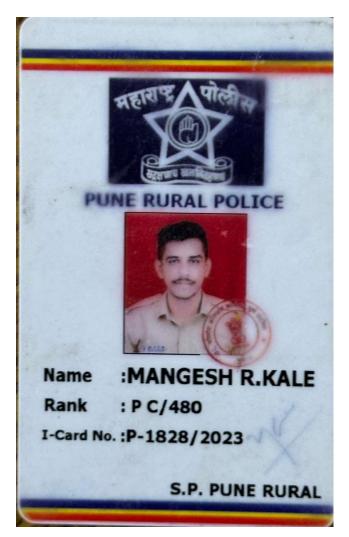

| Sr.<br>No | Student Name         | Placement/<br>Progression<br>to HE | Name of the Employer/ HE Institution | Pay Package/<br>Program |
|-----------|----------------------|------------------------------------|--------------------------------------|-------------------------|
| 2         | Kale MangeshRajendra | Placement                          | Maharashtra Police                   | 3,00,000                |