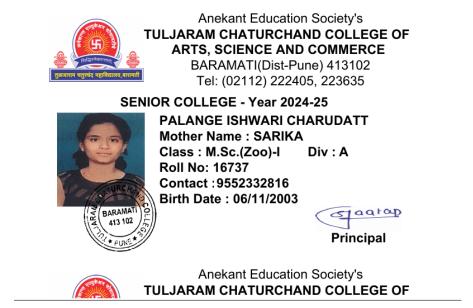

Department of Zoology

Student Placement / Progression Details (2023-

Page 1

| Sr.<br>No | Student Name              | Placement/P<br>rogression<br>to HE | Name of the Employer/ HE<br>Institution    | Pay Package/ Program |
|-----------|---------------------------|------------------------------------|--------------------------------------------|----------------------|
| 20        | GHOLAVE RUSHIKESH ANIL    | Progression                        | Renuka Paramedical Institute,<br>Baramati  | DMLT                 |
| 21        | SURAVASE ANIKET BALASAHEB | Progression                        | Up skill IT Training and Placement<br>Pune | JAVA                 |
| 22        | SALUNKE SUKANYA SUNIL     | Progression                        | T. C. College, Baramati                    | MSc in Zoology       |
| 23        | NIKHALE SANIKA SHAHAJI    | Progression                        | T. C. College, Baramati                    | MSc in Zoology       |
| 24        | TAMBOLI KAUSAR ASIF       | Progression                        | T. C. College, Baramati                    | MSc in Zoology       |
| 25        | BORATE KRANTI HARIDAS     | Progression                        | T. C. College, Baramati                    | MSc in Zoology       |
| 26        | JADHAV JYOTI MAHADEV      | Progression                        | SPPU, Pune                                 | MSc in Zoology       |
| 27        | OSWAL KHUSHBU MANOJ       | Progression                        | T. C. College, Baramati                    | MSc in Zoology       |
| 28        | PALANGE ISHWARI CHARUDATT | Progression                        | T. C. College, Baramati                    | MSc in Zoology       |
| 29        | LONDHE KALYANI DAGADU     | Progression                        | T. C. College, Baramati                    | MSc in Zoology       |
| 30        | REDE ANITA ANIL           | Progression                        | Home Study-MPSC                            | MPSC                 |
| 31        | KOKIL GAYATRI ASHOK       | Progression                        | Home Study-MPSC                            | MPSC                 |
| 32        | SABALE PRADNYA RAJESH     | Progression                        | Home Study-MPSC                            | MPSC                 |
| 33        | SOLANKAR SHWETA DILIP     | Progression                        | Home Study-MPSC                            | MPSC                 |
| 34        | DANGE MUSKAN RAJU         | Progression                        | Home Study-MPSC                            | MPSC                 |
| 35        | SHINDE YASH VIJAY         | Progression                        | Home Study-MPSC                            | MPSC                 |
| 36        | BICHKULE TEJASWINI NANASO | Progression                        | Home Study-UPSC                            | UPSC                 |
| 37        | CHAVAN SAURABH SANJAY     | Progression                        | Home Study-MPSC/Police bharati             | MPSC                 |
| 38        | NALAWADE ANUJA APPASO     | Progression                        | Home Study-UPSC                            | UPSC                 |
| 39        | SHINGADE PRAJAKTA BHIKAJI | Progression                        | Home Study-MPSC/Police bharati             | MPSC                 |
| 40        | GAWADE POOJA DADARAM      | Progression                        | Home Study-MPSC                            | MPSC                 |
| 41        | SADAGAR VISHAL RAVINDRA   | Progression                        | Home Study-MPSC                            | MPSC                 |