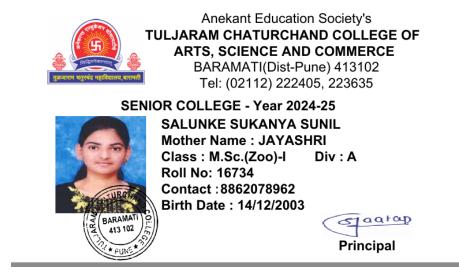

Department of Zoology

Student Placement / Progression Details (2023-

Page 1

| Sr.<br>No | Student Name              | Placement/P<br>rogression<br>to HE | Name of the Employer/ HE<br>Institution    | Pay Package/ Program |
|-----------|---------------------------|------------------------------------|--------------------------------------------|----------------------|
| 20        | GHOLAVE RUSHIKESH ANIL    | Progression                        | Renuka Paramedical Institute,<br>Baramati  | DMLT                 |
| 21        | SURAVASE ANIKET BALASAHEB | Progression                        | Up skill IT Training and Placement<br>Pune | JAVA                 |
| 22        | SALUNKE SUKANYA SUNIL     | Progression                        | T. C. College, Baramati                    | MSc in Zoology       |
| 23        | NIKHALE SANIKA SHAHAJI    | Progression                        | T. C. College, Baramati                    | MSc in Zoology       |
| 24        | TAMBOLI KAUSAR ASIF       | Progression                        | T. C. College, Baramati                    | MSc in Zoology       |
| 25        | BORATE KRANTI HARIDAS     | Progression                        | T. C. College, Baramati                    | MSc in Zoology       |
| 26        | JADHAV JYOTI MAHADEV      | Progression                        | SPPU, Pune                                 | MSc in Zoology       |
| 27        | OSWAL KHUSHBU MANOJ       | Progression                        | T. C. College, Baramati                    | MSc in Zoology       |
| 28        | PALANGE ISHWARI CHARUDATT | Progression                        | T. C. College, Baramati                    | MSc in Zoology       |
| 29        | LONDHE KALYANI DAGADU     | Progression                        | T. C. College, Baramati                    | MSc in Zoology       |
| 30        | REDE ANITA ANIL           | Progression                        | Home Study-MPSC                            | MPSC                 |
| 31        | KOKIL GAYATRI ASHOK       | Progression                        | Home Study-MPSC                            | MPSC                 |
| 32        | SABALE PRADNYA RAJESH     | Progression                        | Home Study-MPSC                            | MPSC                 |
| 33        | SOLANKAR SHWETA DILIP     | Progression                        | Home Study-MPSC                            | MPSC                 |
| 34        | DANGE MUSKAN RAJU         | Progression                        | Home Study-MPSC                            | MPSC                 |
| 35        | SHINDE YASH VIJAY         | Progression                        | Home Study-MPSC                            | MPSC                 |
| 36        | BICHKULE TEJASWINI NANASO | Progression                        | Home Study-UPSC                            | UPSC                 |
| 37        | CHAVAN SAURABH SANJAY     | Progression                        | Home Study-MPSC/Police bharati             | MPSC                 |
| 38        | NALAWADE ANUJA APPASO     | Progression                        | Home Study-UPSC                            | UPSC                 |
| 39        | SHINGADE PRAJAKTA BHIKAJI | Progression                        | Home Study-MPSC/Police bharati             | MPSC                 |
| 40        | GAWADE POOJA DADARAM      | Progression                        | Home Study-MPSC                            | MPSC                 |
| 41        | SADAGAR VISHAL RAVINDRA   | Progression                        | Home Study-MPSC                            | MPSC                 |