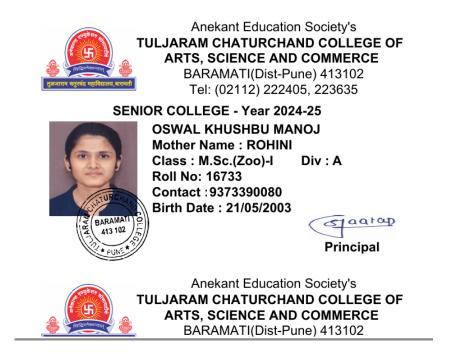

Department of Zoology

Student Placement / Progression Details (2023-

Page 1

| Sr.<br>No | Student Name              | Placement/P<br>rogression<br>to HE | Name of the Employer/ HE<br>Institution    | Pay Package/ Program |
|-----------|---------------------------|------------------------------------|--------------------------------------------|----------------------|
| 20        | GHOLAVE RUSHIKESH ANIL    | Progression                        | Renuka Paramedical Institute,<br>Baramati  | DMLT                 |
| 21        | SURAVASE ANIKET BALASAHEB | Progression                        | Up skill IT Training and Placement<br>Pune | JAVA                 |
| 22        | SALUNKE SUKANYA SUNIL     | Progression                        | T. C. College, Baramati                    | MSc in Zoology       |
| 23        | NIKHALE SANIKA SHAHAJI    | Progression                        | T. C. College, Baramati                    | MSc in Zoology       |
| 24        | TAMBOLI KAUSAR ASIF       | Progression                        | T. C. College, Baramati                    | MSc in Zoology       |
| 25        | BORATE KRANTI HARIDAS     | Progression                        | T. C. College, Baramati                    | MSc in Zoology       |
| 26        | JADHAV JYOTI MAHADEV      | Progression                        | SPPU, Pune                                 | MSc in Zoology       |
| 27        | OSWAL KHUSHBU MANOJ       | Progression                        | T. C. College, Baramati                    | MSc in Zoology       |
| 28        | PALANGE ISHWARI CHARUDATT | Progression                        | T. C. College, Baramati                    | MSc in Zoology       |
| 29        | LONDHE KALYANI DAGADU     | Progression                        | T. C. College, Baramati                    | MSc in Zoology       |
| 30        | REDE ANITA ANIL           | Progression                        | Home Study-MPSC                            | MPSC                 |
| 31        | KOKIL GAYATRI ASHOK       | Progression                        | Home Study-MPSC                            | MPSC                 |
| 32        | SABALE PRADNYA RAJESH     | Progression                        | Home Study-MPSC                            | MPSC                 |
| 33        | SOLANKAR SHWETA DILIP     | Progression                        | Home Study-MPSC                            | MPSC                 |
| 34        | DANGE MUSKAN RAJU         | Progression                        | Home Study-MPSC                            | MPSC                 |
| 35        | SHINDE YASH VIJAY         | Progression                        | Home Study-MPSC                            | MPSC                 |
| 36        | BICHKULE TEJASWINI NANASO | Progression                        | Home Study-UPSC                            | UPSC                 |
| 37        | CHAVAN SAURABH SANJAY     | Progression                        | Home Study-MPSC/Police bharati             | MPSC                 |
| 38        | NALAWADE ANUJA APPASO     | Progression                        | Home Study-UPSC                            | UPSC                 |
| 39        | SHINGADE PRAJAKTA BHIKAJI | Progression                        | Home Study-MPSC/Police bharati             | MPSC                 |
| 40        | GAWADE POOJA DADARAM      | Progression                        | Home Study-MPSC                            | MPSC                 |
| 41        | SADAGAR VISHAL RAVINDRA   | Progression                        | Home Study-MPSC                            | MPSC                 |