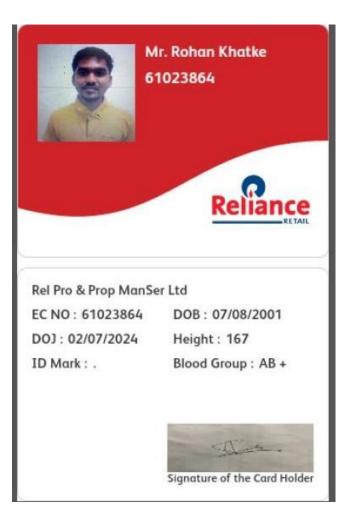

### **BSc Zoology**

| Sr.<br>No | Student Name              | Placement/P<br>rogression<br>to HE | Name of the Employer/ HE<br>Institution                          | Pay Package/ Program |
|-----------|---------------------------|------------------------------------|------------------------------------------------------------------|----------------------|
| 1.        | KHATAKE ROHAN DATTATRAYA  | Placement                          | Reliance                                                         | 130,000              |
| 2.        | SALUNKE SOHAM SANJAY      | Placement                          | Own Business-Soham Hair Studio                                   | 80,000               |
| 3.        | GHULE AMIT BAJIRAO        | Placement                          | Own Business- Agriculture                                        | 250,000              |
| 4.        | KADAM SWAPNIL SUNIL       | Placement                          | Own Business- Agriculture                                        | 100,000              |
| 5.        | GAIKWAD ANKITA RAKESH     | Placement                          | Own Business- Agriculture                                        | 150,000              |
| 6.        | KHANKAL ROHAN MARUTI      | Placement                          | Own Business- Agriculture                                        | 200,000              |
| 7.        | KHALATE VIRAJ DATTATRAYA  | Placement                          | Own Business- Agriculture                                        | 150,000              |
| 8.        | MORE TUSHAR GORAKH        | Placement                          | Own Business- Agriculture                                        | 120,000              |
| 9.        | SASTE HARSHAL SURESH      | Placement                          | Own Business- Agriculture                                        | 150,000              |
| 10.       | RODE PARIKSHIT SANTOSH    | Progression                        | Jaywant Institute of Management<br>Studies, Pune                 | MBA                  |
| 11.       | DHAINJE NIKITA RAMESH     | Progression                        | Renuka Paramedical Institute,<br>Baramati                        | DMLT                 |
| 12.       | DHAINJE NEHA RAMESH       | Progression                        | Renuka Paramedical Institute,<br>Baramati                        | DMLT                 |
| 13.       | JADHAV NILESH KANTILAL    | Progression                        | JSPM, Pune                                                       | MBA                  |
| 14.       | HOLE MANGESH NAMDEV       | Progression                        | Rasiklal M. Dhariwal Sinhgad<br>Technical Institute Campus, Pune | MBA                  |
| 15.       | ADHAV KAJAL HANUMANT      | Progression                        | Adarsh Paramedical Institute, Pune                               | DMLT                 |
| 16.       | KOPNAR NIKITA NAVANATH    | Progression                        | Renuka Paramedical Institute,<br>Baramati                        | DMLT                 |
| 17.       | RAUT SWAPNALI VIJAYKUMAR  | Progression                        | SKN Sinhgad School of Buisness<br>Management, Pune               | MBA                  |
| 18.       | PAWAR DIPTI RAJENDRA      | Progression                        | Renuka Paramedical Institute,<br>Baramati                        | DMLT                 |
| 19.       | KHANDALE PRIYANKA NAVNATH | Progression                        | Renuka Paramedical Institute,<br>Baramati                        | DMLT                 |

| Sr.<br>No | Student Name             | Placement/P<br>rogression<br>to HE | Name of the Employer/ HE<br>Institution | Pay Package/ Program |
|-----------|--------------------------|------------------------------------|-----------------------------------------|----------------------|
| 1.        | KHATAKE ROHAN DATTATRAYA | Placement                          | Reliance                                | 130,000              |