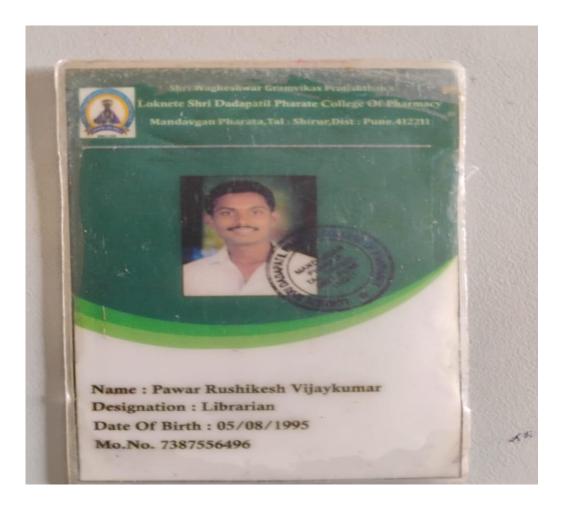

Department of Library and Information Science Student Placement /Progression Details (2021-2022) Page 8

| Sr.<br>No | Student Name               | Placement/P<br>rogression<br>to HE | Name of the Employer/ HE<br>Institution        | Pay Package/ Program |
|-----------|----------------------------|------------------------------------|------------------------------------------------|----------------------|
| 5.        | PAWAR RUSHIKESH VIJAYKUMAR | Placement                          | Loknete Shri DaDa Patil College of<br>Pharmacy | 2,00,000             |