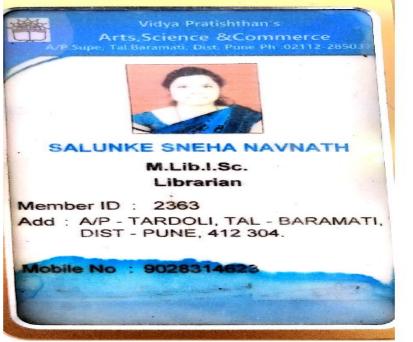

# M.Lib.I.Sc.

| Sr.<br>No | Student Name               | Placement/P<br>rogression<br>to HE | Name of the Employer/ HE<br>Institution               | Pay Package/ Program |
|-----------|----------------------------|------------------------------------|-------------------------------------------------------|----------------------|
| 1.        | SALUNKE SNEHA NAVNATH      | Placement                          | Vidya Pratissthans Arts, Science<br>and Commerce Supe | 2,20,000/-           |
| 2.        | GAVALI PRIYANKA VIJAY      | Placement                          | Ayurvedic Medical College<br>Baramati                 | 200000               |
| 3.        | KHARAT KASHINATH HANUMANT  | Placement                          | SPPU Jaykar Library Pune                              | 2,00,000             |
| 4.        | SOLANKAR KOMAL TUKARAM     | Placement                          | SET NET Preparation                                   | Set Net              |
| 5.        | KOLEKAR SHRUTI HANUMANT    | Placement                          | Ayurvedic Medical College<br>Baramati                 | 2,10,000             |
| 6.        | PAWAR RUSHIKESH VIJAYKUMAR | Placement                          | Loknete Shri DaDa Patil College of<br>Pharmacy        | 200000               |
| 7.        | MERGAL PRASHANT SAMBHAJI   | Placement                          | Compitative Exam Preparation                          | MPSC                 |
| 8.        | BARATE KUNDALIK BALAK      | Placement                          | Compitative Exam Preparation                          | MPSC                 |
| 9         | JADHAV POONAM SURESH       | Progession                         | Compitative Exam Preparation                          | MPSC                 |

| Sr.<br>No | Student Name          | Placement/P<br>rogression<br>to HE | Name of the Employer/ HE<br>Institution               | Pay Package/ Program |
|-----------|-----------------------|------------------------------------|-------------------------------------------------------|----------------------|
| 1.        | SALUNKE SNEHA NAVNATH | Placement                          | Vidya Pratissthans Arts, Science<br>and Commerce Supe | 2,20,000/-           |