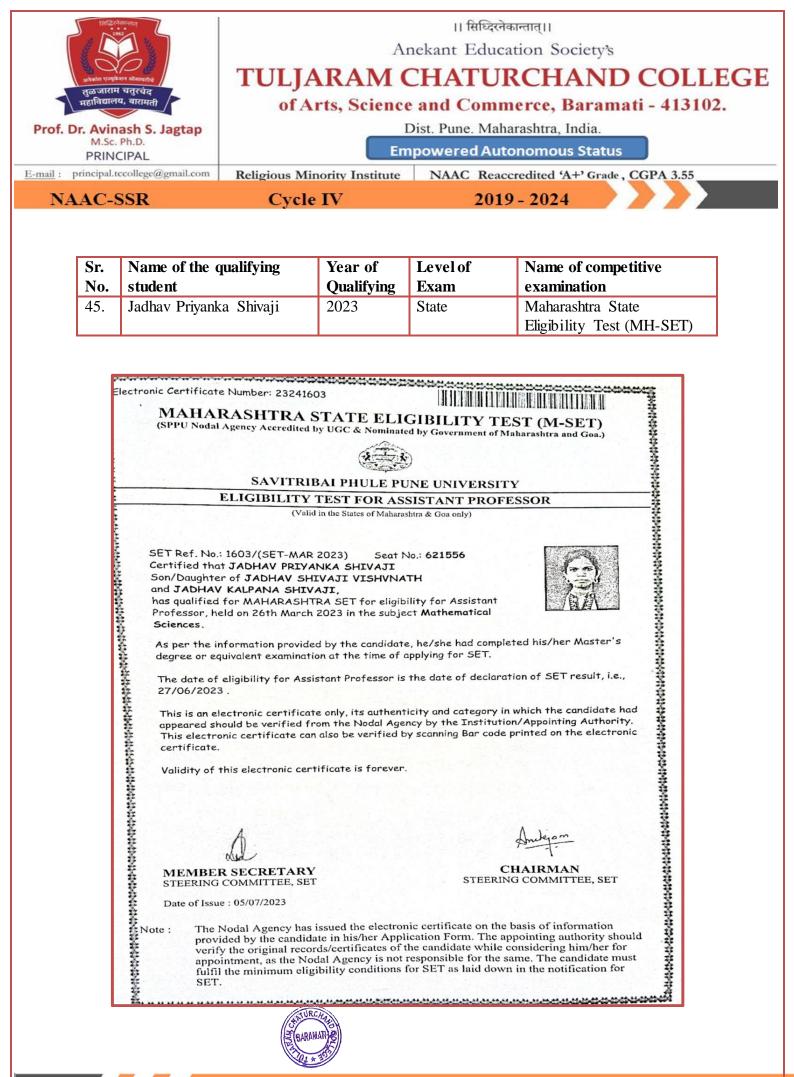

| NAAC-SSR Cycl |                                  |      |               |                                                |  |
|---------------|----------------------------------|------|---------------|------------------------------------------------|--|
|               |                                  |      |               | (MH-SET)                                       |  |
| 40.           | Sapkal Kiran Sampat              | 2023 | State         | MPSC                                           |  |
| 41.           | Kumbhar Dipali Sakharam          | 2023 | State         | Police Bharti                                  |  |
| 42.           | Thorat Mahesh Maruti             | 2023 | State         | Police Bharti                                  |  |
| 43.           | Bhapkar Pratima Balu             | 2023 | State         | Maharashtra State Eligibility Test             |  |
| 44.           | Javir Prajkta Sadashiv           | 2022 | National      | (MH-SET)<br>CSIR-UGC-NET                       |  |
| 45.           | Jadhav Priyanka Shivaji          | 2023 | State         | Maharashtra State Eligibility Test<br>(MH-SET) |  |
| 46.           | Jathar Namrata Prakash           | 2022 | National      | NET-JRF                                        |  |
| 47.           | Randive Harshavardhan<br>Gautam  | 2022 | National      | CSIR-UGC-NET                                   |  |
| 48.           | Shinde Bhavika Dadaso            | 2023 | State         | Maharashtra State Eligibility Test<br>(MH-SET) |  |
| 49.           | Miss. Jadhav Poonam Suresh       | 2023 | State         | Maharashtra State Eligibility Test<br>(MH-SET) |  |
| 50.           | Miss. Waghmare Sonali<br>Shankar | 2023 | State         | Maharashtra State Eligibility Test<br>(MH-SET) |  |
| 51.           | Mr. Ahire Shantilal Bandu        | 2022 | National      | UGC-NET                                        |  |
| 52.           | Mr. Takale Kundlik Dada          | 2023 | State         | Maharashtra State Eligibility Test<br>(MH-SET) |  |
| 53.           | Mr. Takale Amol Dada             | 2023 | State         | Maharashtra State Eligibility Test<br>(MH-SET) |  |
| 54.           | Mr. Shekade Ashok Navnath        | 2023 | State         | Maharashtra State Eligibility Test<br>(MH-SET) |  |
| 55.           | Mr. Lohakane Rahul Sunil         | 2023 | State         | Maharashtra State Eligibility Test<br>(MH-SET) |  |
| 56.           | Chaitralee Dattatray Phatak      | 2023 | National      | CSIR-UGC-NET                                   |  |
| 57.           | Markale Prajakta Dattatray       | 2023 | State         | Maharashtra State Eligibility Test<br>(MH-SET) |  |
| 58.           | Gaikwad Kajal Mahadev            | 2023 | National      | AGRI-NET                                       |  |
| 59.           | Gaikwad Kajal Mahadev            | 2023 | State         | Maharashtra State Eligibility Test<br>(MH-SET) |  |
| 60.           | Gaikwad Kajal Mahadev            | 2023 | National      | GATE                                           |  |
| 61.           | Ashish Dattatray Sanap           | 2023 | International | IELTS                                          |  |

|    | Name of the qualifying student | Year of<br>Qualifying | Level of<br>Exam | Name of competitive examination |
|----|--------------------------------|-----------------------|------------------|---------------------------------|
| 18 | Miss. Doshi Ruchita Milind     | 2023                  | State            | MAH- MBA/MMS CET                |