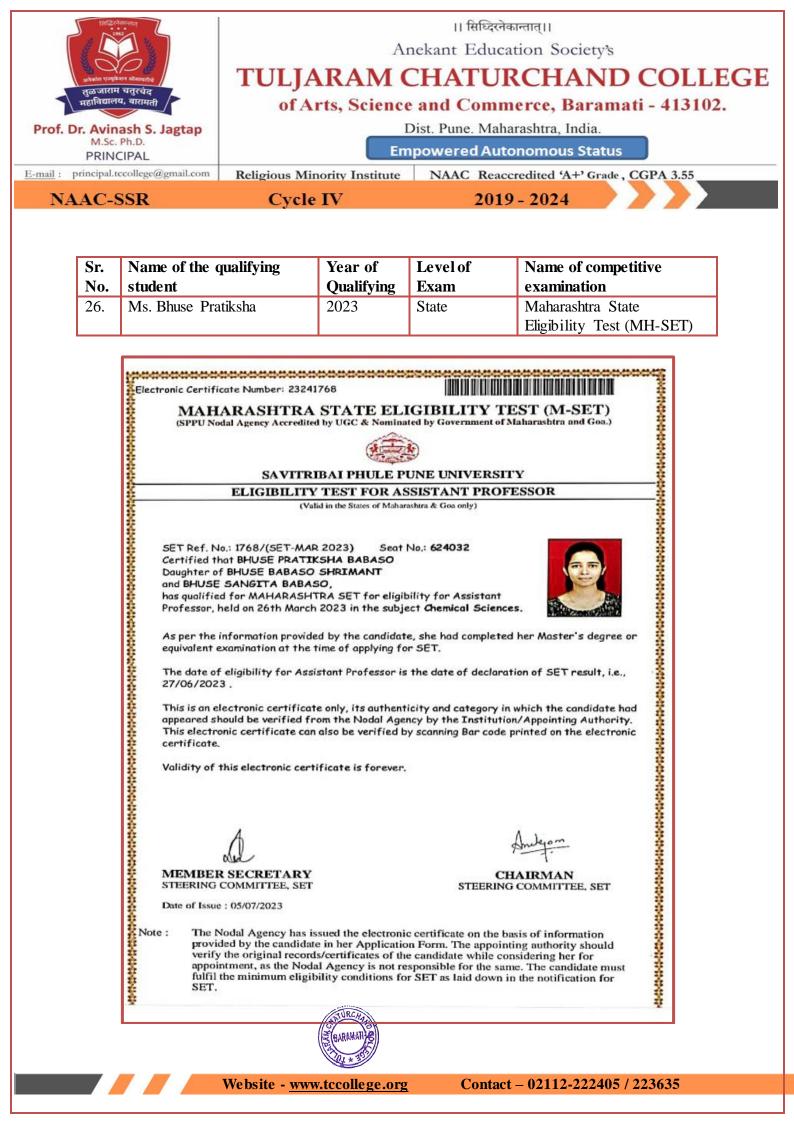

E-mail

M.Sc. Ph.D.

Religious Minority Institute NAAC Reaccredited 'A+' Grade, CGPA 3.55

| NAAC-SSR Cycle I |                                   | IV   | 19 - 2024 |                                                |
|------------------|-----------------------------------|------|-----------|------------------------------------------------|
| 15.              | Pawar Shubham Shantaram           | 2023 | State     | Master of computer application<br>Entrance CET |
| 16.              | Bagal Tushar Pandurang            | 2023 | State     | Master of computer application<br>Entrance CET |
| 17.              | Miss. Shelke Nivedita Adesh       | 2023 | State     | MAH- MBA/MMS CET                               |
| 18.              | Miss. Doshi Ruchita Milind        | 2023 | State     | MAH- MBA/MMS CET                               |
| 19.              | Mr. Jadhav Atul Baba              | 2023 | State     | MAH- MBA/MMS CET                               |
| 20.              | Mr. Gadiya Jaykumar<br>Kirtikumar | 2023 | State     | MAH- MBA/MMS CET                               |
| 21.              | Mr. Satre Tejas Mansing           | 2023 | State     | MAH- MBA/MMS CET                               |
| 22.              | Ms. Gophane Pratiksha<br>Rajendra | 2023 | State     | Maharashtra State Eligibility Test<br>(MH-SET) |
| 23.              | Ms. Sawant Kanchan<br>Balasaheb   | 2023 | State     | Maharashtra State Eligibility Test<br>(MH-SET) |
| 24.              | Pawar Ganesh Prabhakar            | 2023 | State     | Maharashtra State Eligibility Test<br>(MH-SET) |
| 25.              | Mr. Mulani Arshad                 | 2023 | State     | Maharashtra State Eligibility Test<br>(MH-SET) |
| 26.              | Ms. Bhuse Pratiksha               | 2023 | State     | Maharashtra State Eligibility Test<br>(MH-SET) |
| 27.              | Ms. Jadhav Monika Tushar          | 2023 | State     | Maharashtra State Eligibility Test<br>(MH-SET) |
| 28.              | Mr. Gadhave Ganesh Balaso         | 2023 | State     | Maharashtra State Eligibility Test<br>(MH-SET) |
| 29.              | Mr. Taware Akshay Anil            | 2022 | State     | MPSC 2022                                      |
| 30.              | Chandankar Prajakta<br>Parmeshwar | 2022 | State     | MPSC 2022                                      |
| 31.              | Bagal Mahesh Govind               | 2023 | State     | Maharashtra State Eligibility Test<br>(MH-SET) |
| 32.              | Salunkhe Pradnya<br>Nandkumar     | 2023 | State     | Maharashtra State Eligibility Test<br>(MH-SET) |
| 33.              | Sankpal Nilam Narayan             | 2023 | State     | Maharashtra State Eligibility Test<br>(MH-SET) |
| 34.              | Garud Khushalchand Sanjay         | 2023 | State     | Maharashtra State Eligibility Test<br>(MH-SET) |
| 35.              | Atole Rushikesh Bapurao           | 2023 | State     | MPSC                                           |
| 36.              | Kare Samadhan Dattatray           | 2023 | State     | Maharashtra State Eligibility Test<br>(MH-SET) |
| 37.              | Mr. Darade Shrikant               | 2023 | State     | MPSC (Sales Tax Inspector)                     |
| 38.              | Dnyanda Vijay Kumar<br>Nimbalkar  | 2023 | National  | GATE                                           |
| 39.              | Sapkal Kiran Sampat               | 2023 | State     | Maharashtra State Eligibility Test             |