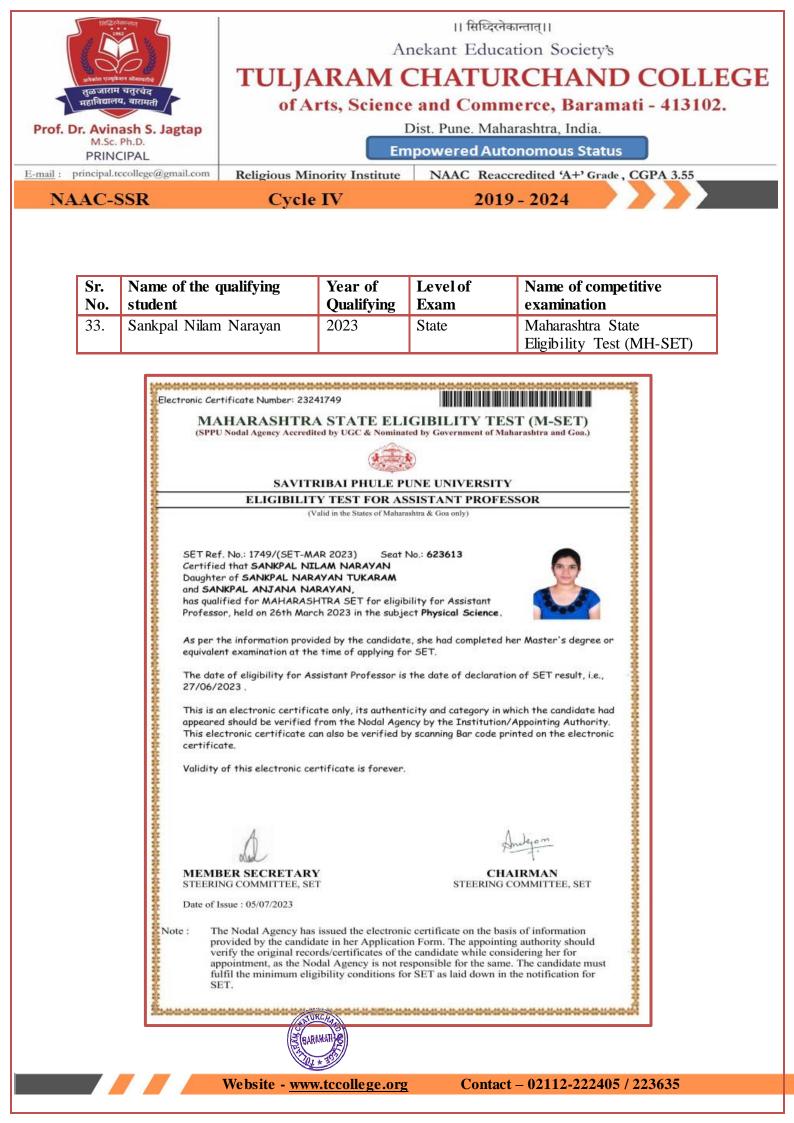

E-mail

M.Sc. Ph.D.

Religious Minority Institute NAAC Reaccredited 'A+' Grade, CGPA 3.55

| NAAC-SSR Cycle I |                                   | IV   | 19 - 2024 |                                                |
|------------------|-----------------------------------|------|-----------|------------------------------------------------|
| 15.              | Pawar Shubham Shantaram           | 2023 | State     | Master of computer application<br>Entrance CET |
| 16.              | Bagal Tushar Pandurang            | 2023 | State     | Master of computer application<br>Entrance CET |
| 17.              | Miss. Shelke Nivedita Adesh       | 2023 | State     | MAH- MBA/MMS CET                               |
| 18.              | Miss. Doshi Ruchita Milind        | 2023 | State     | MAH- MBA/MMS CET                               |
| 19.              | Mr. Jadhav Atul Baba              | 2023 | State     | MAH- MBA/MMS CET                               |
| 20.              | Mr. Gadiya Jaykumar<br>Kirtikumar | 2023 | State     | MAH- MBA/MMS CET                               |
| 21.              | Mr. Satre Tejas Mansing           | 2023 | State     | MAH- MBA/MMS CET                               |
| 22.              | Ms. Gophane Pratiksha<br>Rajendra | 2023 | State     | Maharashtra State Eligibility Test<br>(MH-SET) |
| 23.              | Ms. Sawant Kanchan<br>Balasaheb   | 2023 | State     | Maharashtra State Eligibility Test<br>(MH-SET) |
| 24.              | Pawar Ganesh Prabhakar            | 2023 | State     | Maharashtra State Eligibility Test<br>(MH-SET) |
| 25.              | Mr. Mulani Arshad                 | 2023 | State     | Maharashtra State Eligibility Test<br>(MH-SET) |
| 26.              | Ms. Bhuse Pratiksha               | 2023 | State     | Maharashtra State Eligibility Test<br>(MH-SET) |
| 27.              | Ms. Jadhav Monika Tushar          | 2023 | State     | Maharashtra State Eligibility Test<br>(MH-SET) |
| 28.              | Mr. Gadhave Ganesh Balaso         | 2023 | State     | Maharashtra State Eligibility Test<br>(MH-SET) |
| 29.              | Mr. Taware Akshay Anil            | 2022 | State     | MPSC 2022                                      |
| 30.              | Chandankar Prajakta<br>Parmeshwar | 2022 | State     | MPSC 2022                                      |
| 31.              | Bagal Mahesh Govind               | 2023 | State     | Maharashtra State Eligibility Test<br>(MH-SET) |
| 32.              | Salunkhe Pradnya<br>Nandkumar     | 2023 | State     | Maharashtra State Eligibility Test<br>(MH-SET) |
| 33.              | Sankpal Nilam Narayan             | 2023 | State     | Maharashtra State Eligibility Test<br>(MH-SET) |
| 34.              | Garud Khushalchand Sanjay         | 2023 | State     | Maharashtra State Eligibility Test<br>(MH-SET) |
| 35.              | Atole Rushikesh Bapurao           | 2023 | State     | MPSC                                           |
| 36.              | Kare Samadhan Dattatray           | 2023 | State     | Maharashtra State Eligibility Test<br>(MH-SET) |
| 37.              | Mr. Darade Shrikant               | 2023 | State     | MPSC (Sales Tax Inspector)                     |
| 38.              | Dnyanda Vijay Kumar<br>Nimbalkar  | 2023 | National  | GATE                                           |
| 39.              | Sapkal Kiran Sampat               | 2023 | State     | Maharashtra State Eligibility Test             |