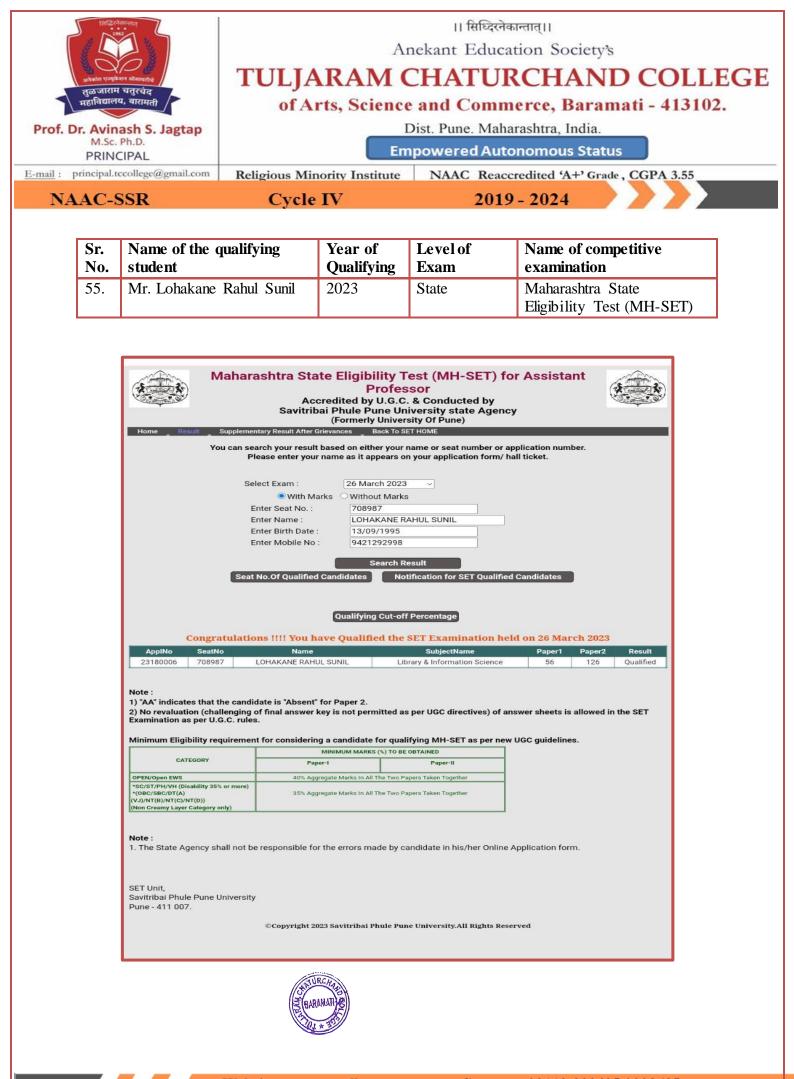

| NAAC-SSR Cycl |                                  |      |               |                                                |  |
|---------------|----------------------------------|------|---------------|------------------------------------------------|--|
|               |                                  |      |               | (MH-SET)                                       |  |
| 40.           | Sapkal Kiran Sampat              | 2023 | State         | MPSC                                           |  |
| 41.           | Kumbhar Dipali Sakharam          | 2023 | State         | Police Bharti                                  |  |
| 42.           | Thorat Mahesh Maruti             | 2023 | State         | Police Bharti                                  |  |
| 43.           | Bhapkar Pratima Balu             | 2023 | State         | Maharashtra State Eligibility Test             |  |
| 44.           | Javir Prajkta Sadashiv           | 2022 | National      | (MH-SET)<br>CSIR-UGC-NET                       |  |
| 45.           | Jadhav Priyanka Shivaji          | 2023 | State         | Maharashtra State Eligibility Test<br>(MH-SET) |  |
| 46.           | Jathar Namrata Prakash           | 2022 | National      | NET-JRF                                        |  |
| 47.           | Randive Harshavardhan<br>Gautam  | 2022 | National      | CSIR-UGC-NET                                   |  |
| 48.           | Shinde Bhavika Dadaso            | 2023 | State         | Maharashtra State Eligibility Test<br>(MH-SET) |  |
| 49.           | Miss. Jadhav Poonam Suresh       | 2023 | State         | Maharashtra State Eligibility Test<br>(MH-SET) |  |
| 50.           | Miss. Waghmare Sonali<br>Shankar | 2023 | State         | Maharashtra State Eligibility Test<br>(MH-SET) |  |
| 51.           | Mr. Ahire Shantilal Bandu        | 2022 | National      | UGC-NET                                        |  |
| 52.           | Mr. Takale Kundlik Dada          | 2023 | State         | Maharashtra State Eligibility Test<br>(MH-SET) |  |
| 53.           | Mr. Takale Amol Dada             | 2023 | State         | Maharashtra State Eligibility Test<br>(MH-SET) |  |
| 54.           | Mr. Shekade Ashok Navnath        | 2023 | State         | Maharashtra State Eligibility Test<br>(MH-SET) |  |
| 55.           | Mr. Lohakane Rahul Sunil         | 2023 | State         | Maharashtra State Eligibility Test<br>(MH-SET) |  |
| 56.           | Chaitralee Dattatray Phatak      | 2023 | National      | CSIR-UGC-NET                                   |  |
| 57.           | Markale Prajakta Dattatray       | 2023 | State         | Maharashtra State Eligibility Test<br>(MH-SET) |  |
| 58.           | Gaikwad Kajal Mahadev            | 2023 | National      | AGRI-NET                                       |  |
| 59.           | Gaikwad Kajal Mahadev            | 2023 | State         | Maharashtra State Eligibility Test<br>(MH-SET) |  |
| 60.           | Gaikwad Kajal Mahadev            | 2023 | National      | GATE                                           |  |
| 61.           | Ashish Dattatray Sanap           | 2023 | International | IELTS                                          |  |