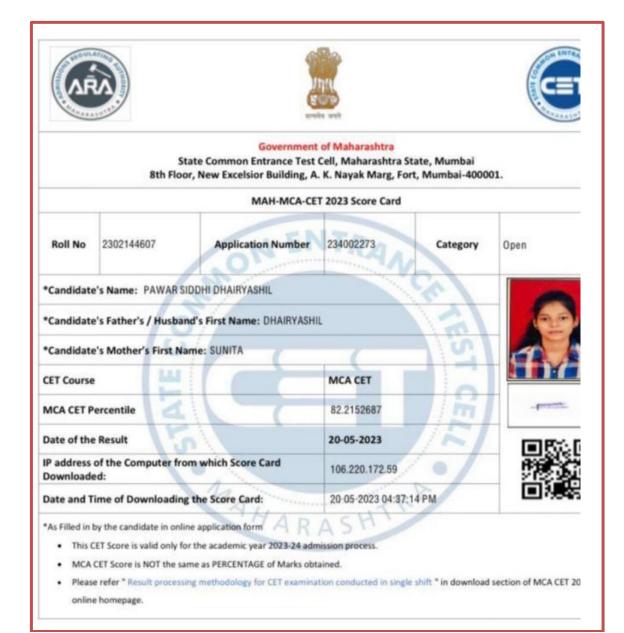

|       |   | $\sim$ | 0 |          |
|-------|---|--------|---|----------|
| 1 / / |   | -      |   | <b>.</b> |
| NAA   | - |        |   |          |

| Sr. | Name of the qualifying student | Year of    | Level of | Name of competitive                            |
|-----|--------------------------------|------------|----------|------------------------------------------------|
| No. |                                | Qualifying | Exam     | examination                                    |
| 11. | Pawar Siddhi Dhairyashil       | 2023       | State    | Master of computer<br>application Entrance CET |