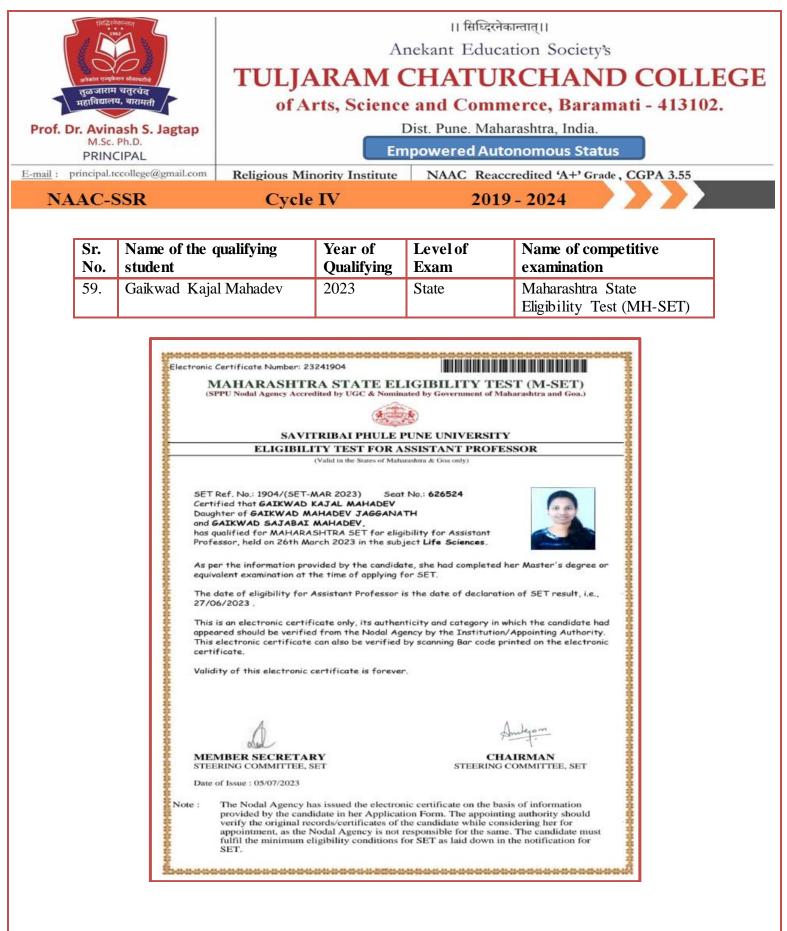

| NAAC-SSR Cycl |                                  |      |               |                                                |  |
|---------------|----------------------------------|------|---------------|------------------------------------------------|--|
|               |                                  |      |               | (MH-SET)                                       |  |
| 40.           | Sapkal Kiran Sampat              | 2023 | State         | MPSC                                           |  |
| 41.           | Kumbhar Dipali Sakharam          | 2023 | State         | Police Bharti                                  |  |
| 42.           | Thorat Mahesh Maruti             | 2023 | State         | Police Bharti                                  |  |
| 43.           | Bhapkar Pratima Balu             | 2023 | State         | Maharashtra State Eligibility Test             |  |
| 44.           | Javir Prajkta Sadashiv           | 2022 | National      | (MH-SET)<br>CSIR-UGC-NET                       |  |
| 45.           | Jadhav Priyanka Shivaji          | 2023 | State         | Maharashtra State Eligibility Test<br>(MH-SET) |  |
| 46.           | Jathar Namrata Prakash           | 2022 | National      | NET-JRF                                        |  |
| 47.           | Randive Harshavardhan<br>Gautam  | 2022 | National      | CSIR-UGC-NET                                   |  |
| 48.           | Shinde Bhavika Dadaso            | 2023 | State         | Maharashtra State Eligibility Test<br>(MH-SET) |  |
| 49.           | Miss. Jadhav Poonam Suresh       | 2023 | State         | Maharashtra State Eligibility Test<br>(MH-SET) |  |
| 50.           | Miss. Waghmare Sonali<br>Shankar | 2023 | State         | Maharashtra State Eligibility Test<br>(MH-SET) |  |
| 51.           | Mr. Ahire Shantilal Bandu        | 2022 | National      | UGC-NET                                        |  |
| 52.           | Mr. Takale Kundlik Dada          | 2023 | State         | Maharashtra State Eligibility Test<br>(MH-SET) |  |
| 53.           | Mr. Takale Amol Dada             | 2023 | State         | Maharashtra State Eligibility Test<br>(MH-SET) |  |
| 54.           | Mr. Shekade Ashok Navnath        | 2023 | State         | Maharashtra State Eligibility Test<br>(MH-SET) |  |
| 55.           | Mr. Lohakane Rahul Sunil         | 2023 | State         | Maharashtra State Eligibility Test<br>(MH-SET) |  |
| 56.           | Chaitralee Dattatray Phatak      | 2023 | National      | CSIR-UGC-NET                                   |  |
| 57.           | Markale Prajakta Dattatray       | 2023 | State         | Maharashtra State Eligibility Test<br>(MH-SET) |  |
| 58.           | Gaikwad Kajal Mahadev            | 2023 | National      | AGRI-NET                                       |  |
| 59.           | Gaikwad Kajal Mahadev            | 2023 | State         | Maharashtra State Eligibility Test<br>(MH-SET) |  |
| 60.           | Gaikwad Kajal Mahadev            | 2023 | National      | GATE                                           |  |
| 61.           | Ashish Dattatray Sanap           | 2023 | International | IELTS                                          |  |