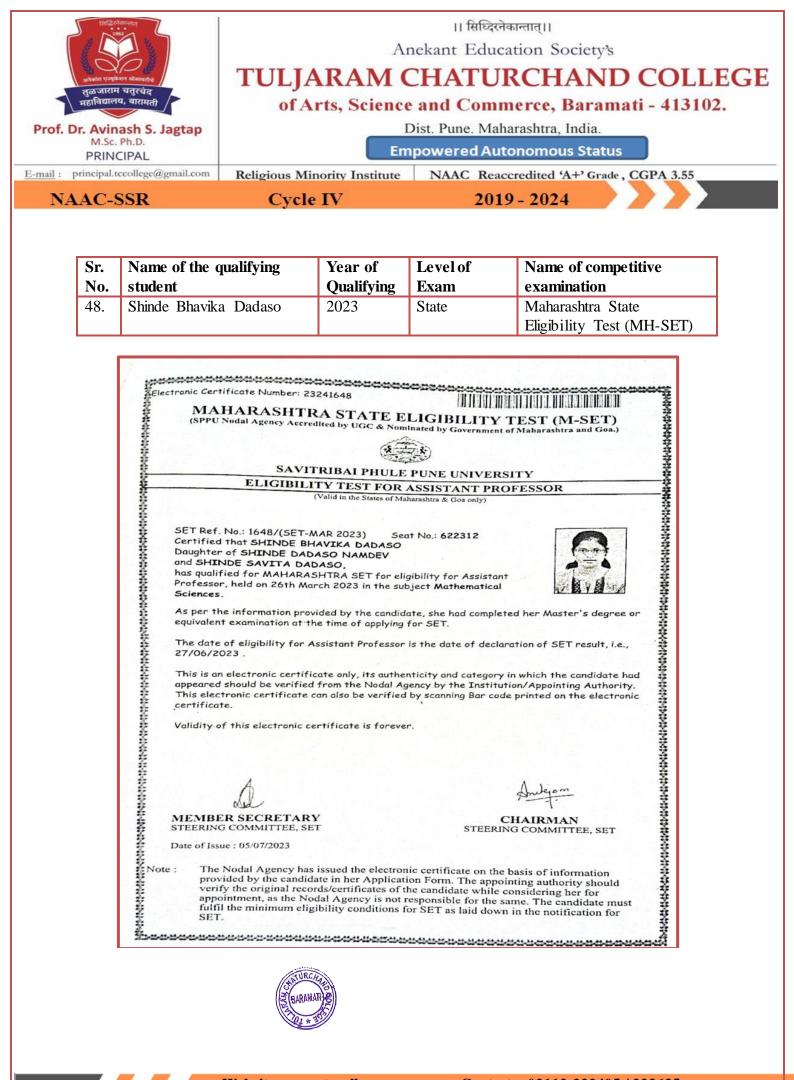

| A           | 3                                                                  |                                                                                                                            |                                                                   |                                | G        |
|-------------|--------------------------------------------------------------------|----------------------------------------------------------------------------------------------------------------------------|-------------------------------------------------------------------|--------------------------------|----------|
|             | Bih flo                                                            | Governmen<br>State Common Entrance Test<br>or, New Excelsior Building, 7                                                   | t of Maharashtra<br>Cell, Maharashtra St<br>L. K. Nayak Marg, For | ate, Mumbai<br>I, Mumbai-40000 | и.       |
| _           |                                                                    | MAH-MBA/MMS                                                                                                                | CET-2023 Score Care                                               |                                |          |
| Roll NO     | 2301096382                                                         | Application Number                                                                                                         | 235086827                                                         | Category                       | sc       |
|             | 's Full Name: JADI<br>'s Father's / Husbai<br>'s Mother's First Na | nd's First Name: ONDA                                                                                                      |                                                                   | 121                            | 12       |
| TT Course   | head                                                               | ( Callenter Services                                                                                                       | MBA/MMS CET                                                       |                                | Alter.   |
|             | CET Percentile                                                     | WIND VENT                                                                                                                  | 01-06-2023                                                        | 1                              |          |
| p address o | of the Computer fro                                                | m which Score Card                                                                                                         | 106.220.176.171                                                   |                                | 物化物      |
| ate and Ti  | me of Downloading                                                  |                                                                                                                            | 03-07-2023 04:02:03                                               | РМ                             |          |
| . This CI   |                                                                    | e application form<br>the academic year 2023-24 adm<br>he same as PERCENTAGE of Mark<br>prmalization " displayed in downli | S ODIameu.                                                        | 5 CET 2023 online h            | omepage. |