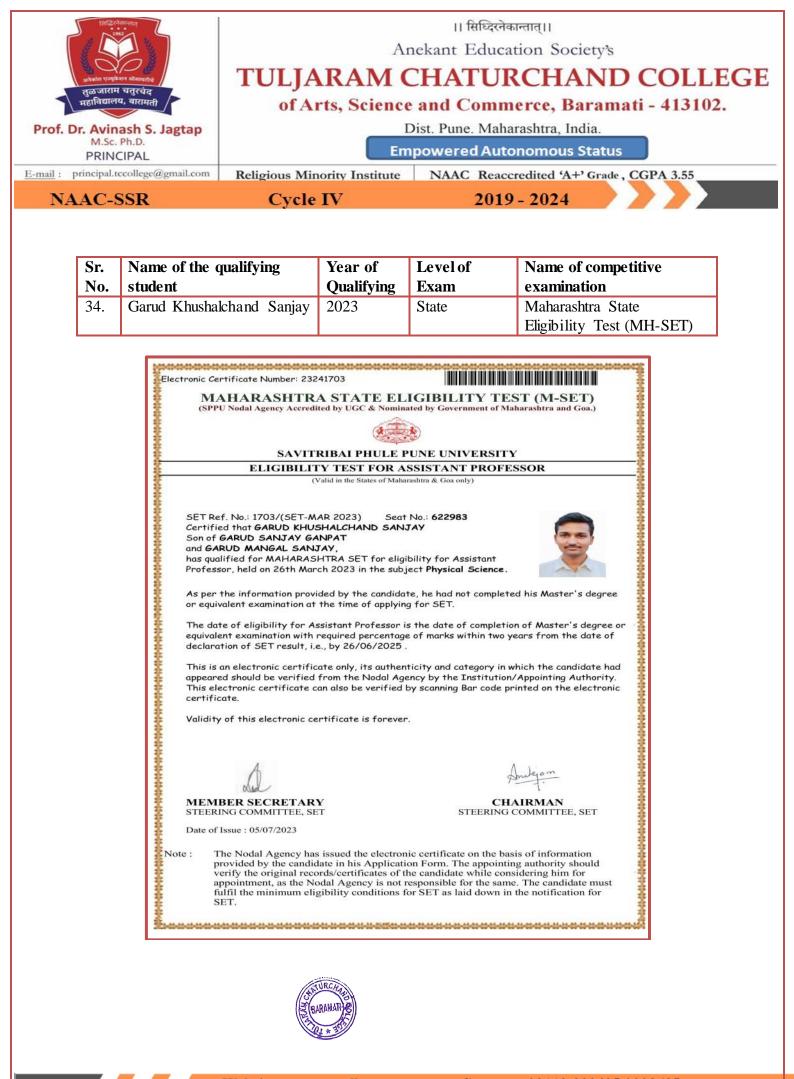

E-mail

M.Sc. Ph.D.

Religious Minority Institute NAAC Reaccredited 'A+' Grade, CGPA 3.55

| NAAC-SSR Cycle I |                                   | IV   | 19 - 2024 |                                                |
|------------------|-----------------------------------|------|-----------|------------------------------------------------|
| 15.              | Pawar Shubham Shantaram           | 2023 | State     | Master of computer application<br>Entrance CET |
| 16.              | Bagal Tushar Pandurang            | 2023 | State     | Master of computer application<br>Entrance CET |
| 17.              | Miss. Shelke Nivedita Adesh       | 2023 | State     | MAH- MBA/MMS CET                               |
| 18.              | Miss. Doshi Ruchita Milind        | 2023 | State     | MAH- MBA/MMS CET                               |
| 19.              | Mr. Jadhav Atul Baba              | 2023 | State     | MAH- MBA/MMS CET                               |
| 20.              | Mr. Gadiya Jaykumar<br>Kirtikumar | 2023 | State     | MAH- MBA/MMS CET                               |
| 21.              | Mr. Satre Tejas Mansing           | 2023 | State     | MAH- MBA/MMS CET                               |
| 22.              | Ms. Gophane Pratiksha<br>Rajendra | 2023 | State     | Maharashtra State Eligibility Test<br>(MH-SET) |
| 23.              | Ms. Sawant Kanchan<br>Balasaheb   | 2023 | State     | Maharashtra State Eligibility Test<br>(MH-SET) |
| 24.              | Pawar Ganesh Prabhakar            | 2023 | State     | Maharashtra State Eligibility Test<br>(MH-SET) |
| 25.              | Mr. Mulani Arshad                 | 2023 | State     | Maharashtra State Eligibility Test<br>(MH-SET) |
| 26.              | Ms. Bhuse Pratiksha               | 2023 | State     | Maharashtra State Eligibility Test<br>(MH-SET) |
| 27.              | Ms. Jadhav Monika Tushar          | 2023 | State     | Maharashtra State Eligibility Test<br>(MH-SET) |
| 28.              | Mr. Gadhave Ganesh Balaso         | 2023 | State     | Maharashtra State Eligibility Test<br>(MH-SET) |
| 29.              | Mr. Taware Akshay Anil            | 2022 | State     | MPSC 2022                                      |
| 30.              | Chandankar Prajakta<br>Parmeshwar | 2022 | State     | MPSC 2022                                      |
| 31.              | Bagal Mahesh Govind               | 2023 | State     | Maharashtra State Eligibility Test<br>(MH-SET) |
| 32.              | Salunkhe Pradnya<br>Nandkumar     | 2023 | State     | Maharashtra State Eligibility Test<br>(MH-SET) |
| 33.              | Sankpal Nilam Narayan             | 2023 | State     | Maharashtra State Eligibility Test<br>(MH-SET) |
| 34.              | Garud Khushalchand Sanjay         | 2023 | State     | Maharashtra State Eligibility Test<br>(MH-SET) |
| 35.              | Atole Rushikesh Bapurao           | 2023 | State     | MPSC                                           |
| 36.              | Kare Samadhan Dattatray           | 2023 | State     | Maharashtra State Eligibility Test<br>(MH-SET) |
| 37.              | Mr. Darade Shrikant               | 2023 | State     | MPSC (Sales Tax Inspector)                     |
| 38.              | Dnyanda Vijay Kumar<br>Nimbalkar  | 2023 | National  | GATE                                           |
| 39.              | Sapkal Kiran Sampat               | 2023 | State     | Maharashtra State Eligibility Test             |