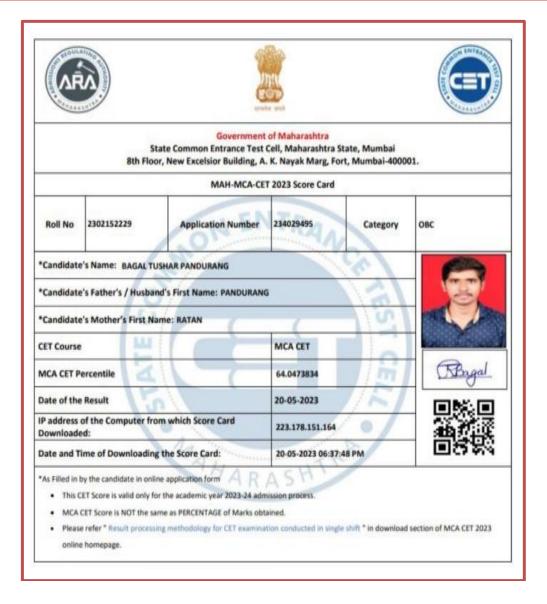

| सिंहरवेवान्मार<br>अविशेष प्रज्युवेश्वात्र सीतायरीय<br>स्रवेशांष प्रज्युवेश्वात्र सीतायरीय<br>तुळाजारामा चतुरन्वंद<br>महाविद्यालय, बारामती | TULJARAM C                   | ।। सिध्दिरनेकान्तात्।।<br>lekant Education Society's<br>CHATURCHAND COLLEGE<br>and Commerce, Baramati - 413102. |
|-------------------------------------------------------------------------------------------------------------------------------------------|------------------------------|-----------------------------------------------------------------------------------------------------------------|
| Prof. Dr. Avinash S. Jagtap<br>M.Sc. Ph.D.<br>PRINCIPAL                                                                                   |                              | oist. Pune. Maharashtra, India.<br>powered Autonomous Status                                                    |
| <u>E-mail</u> : principal.tccollege@gmail.com                                                                                             | Religious Minority Institute | NAAC Reaccredited 'A+' Grade, CGPA 3.55                                                                         |

Cycle IV

NAAC-SSR

2019 - 2024

2019 - 2024

| Sr. | Name of the qualifying student | Year of    | Level of | Name of competitive                            |
|-----|--------------------------------|------------|----------|------------------------------------------------|
| No. |                                | Qualifying | Exam     | examination                                    |
| 16. | Bagal Tushar Pandurang         | 2023       | State    | Master of computer<br>application Entrance CET |