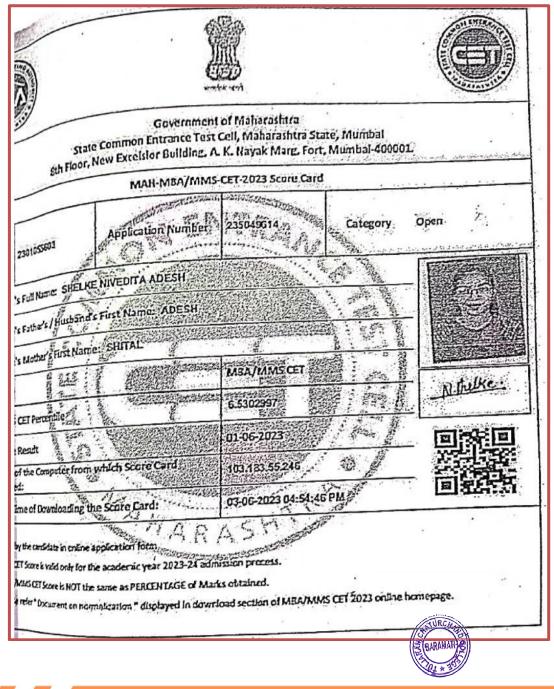

E-mail

M.Sc. Ph.D.

Religious Minority Institute NAAC Reaccredited 'A+' Grade, CGPA 3.55

| NAAC-SSR Cycle I |                                   | IV   | 19 - 2024 |                                                |
|------------------|-----------------------------------|------|-----------|------------------------------------------------|
| 15.              | Pawar Shubham Shantaram           | 2023 | State     | Master of computer application<br>Entrance CET |
| 16.              | Bagal Tushar Pandurang            | 2023 | State     | Master of computer application<br>Entrance CET |
| 17.              | Miss. Shelke Nivedita Adesh       | 2023 | State     | MAH- MBA/MMS CET                               |
| 18.              | Miss. Doshi Ruchita Milind        | 2023 | State     | MAH- MBA/MMS CET                               |
| 19.              | Mr. Jadhav Atul Baba              | 2023 | State     | MAH- MBA/MMS CET                               |
| 20.              | Mr. Gadiya Jaykumar<br>Kirtikumar | 2023 | State     | MAH- MBA/MMS CET                               |
| 21.              | Mr. Satre Tejas Mansing           | 2023 | State     | MAH- MBA/MMS CET                               |
| 22.              | Ms. Gophane Pratiksha<br>Rajendra | 2023 | State     | Maharashtra State Eligibility Test<br>(MH-SET) |
| 23.              | Ms. Sawant Kanchan<br>Balasaheb   | 2023 | State     | Maharashtra State Eligibility Test<br>(MH-SET) |
| 24.              | Pawar Ganesh Prabhakar            | 2023 | State     | Maharashtra State Eligibility Test<br>(MH-SET) |
| 25.              | Mr. Mulani Arshad                 | 2023 | State     | Maharashtra State Eligibility Test<br>(MH-SET) |
| 26.              | Ms. Bhuse Pratiksha               | 2023 | State     | Maharashtra State Eligibility Test<br>(MH-SET) |
| 27.              | Ms. Jadhav Monika Tushar          | 2023 | State     | Maharashtra State Eligibility Test<br>(MH-SET) |
| 28.              | Mr. Gadhave Ganesh Balaso         | 2023 | State     | Maharashtra State Eligibility Test<br>(MH-SET) |
| 29.              | Mr. Taware Akshay Anil            | 2022 | State     | MPSC 2022                                      |
| 30.              | Chandankar Prajakta<br>Parmeshwar | 2022 | State     | MPSC 2022                                      |
| 31.              | Bagal Mahesh Govind               | 2023 | State     | Maharashtra State Eligibility Test<br>(MH-SET) |
| 32.              | Salunkhe Pradnya<br>Nandkumar     | 2023 | State     | Maharashtra State Eligibility Test<br>(MH-SET) |
| 33.              | Sankpal Nilam Narayan             | 2023 | State     | Maharashtra State Eligibility Test<br>(MH-SET) |
| 34.              | Garud Khushalchand Sanjay         | 2023 | State     | Maharashtra State Eligibility Test<br>(MH-SET) |
| 35.              | Atole Rushikesh Bapurao           | 2023 | State     | MPSC                                           |
| 36.              | Kare Samadhan Dattatray           | 2023 | State     | Maharashtra State Eligibility Test<br>(MH-SET) |
| 37.              | Mr. Darade Shrikant               | 2023 | State     | MPSC (Sales Tax Inspector)                     |
| 38.              | Dnyanda Vijay Kumar<br>Nimbalkar  | 2023 | National  | GATE                                           |
| 39.              | Sapkal Kiran Sampat               | 2023 | State     | Maharashtra State Eligibility Test             |