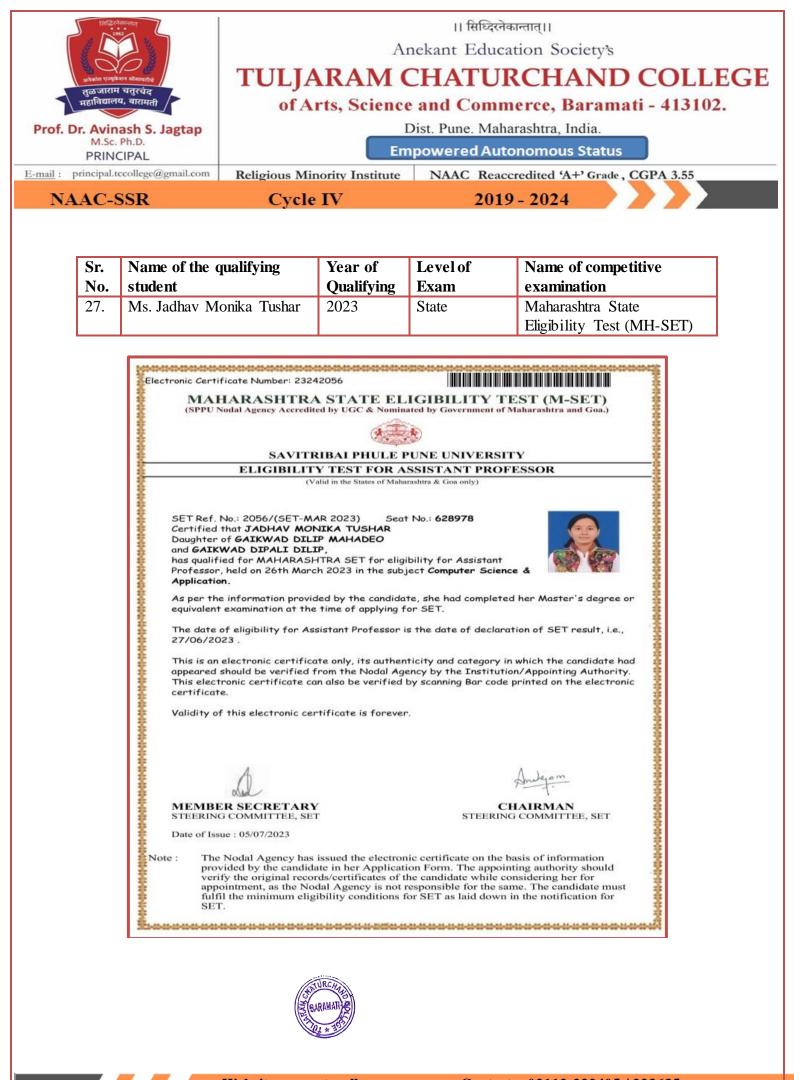

E-mail

M.Sc. Ph.D.

Religious Minority Institute NAAC Reaccredited 'A+' Grade, CGPA 3.55

| NAAC-SSR Cycle I |                                   | IV   | 19 - 2024 |                                                |
|------------------|-----------------------------------|------|-----------|------------------------------------------------|
| 15.              | Pawar Shubham Shantaram           | 2023 | State     | Master of computer application<br>Entrance CET |
| 16.              | Bagal Tushar Pandurang            | 2023 | State     | Master of computer application<br>Entrance CET |
| 17.              | Miss. Shelke Nivedita Adesh       | 2023 | State     | MAH- MBA/MMS CET                               |
| 18.              | Miss. Doshi Ruchita Milind        | 2023 | State     | MAH- MBA/MMS CET                               |
| 19.              | Mr. Jadhav Atul Baba              | 2023 | State     | MAH- MBA/MMS CET                               |
| 20.              | Mr. Gadiya Jaykumar<br>Kirtikumar | 2023 | State     | MAH- MBA/MMS CET                               |
| 21.              | Mr. Satre Tejas Mansing           | 2023 | State     | MAH- MBA/MMS CET                               |
| 22.              | Ms. Gophane Pratiksha<br>Rajendra | 2023 | State     | Maharashtra State Eligibility Test<br>(MH-SET) |
| 23.              | Ms. Sawant Kanchan<br>Balasaheb   | 2023 | State     | Maharashtra State Eligibility Test<br>(MH-SET) |
| 24.              | Pawar Ganesh Prabhakar            | 2023 | State     | Maharashtra State Eligibility Test<br>(MH-SET) |
| 25.              | Mr. Mulani Arshad                 | 2023 | State     | Maharashtra State Eligibility Test<br>(MH-SET) |
| 26.              | Ms. Bhuse Pratiksha               | 2023 | State     | Maharashtra State Eligibility Test<br>(MH-SET) |
| 27.              | Ms. Jadhav Monika Tushar          | 2023 | State     | Maharashtra State Eligibility Test<br>(MH-SET) |
| 28.              | Mr. Gadhave Ganesh Balaso         | 2023 | State     | Maharashtra State Eligibility Test<br>(MH-SET) |
| 29.              | Mr. Taware Akshay Anil            | 2022 | State     | MPSC 2022                                      |
| 30.              | Chandankar Prajakta<br>Parmeshwar | 2022 | State     | MPSC 2022                                      |
| 31.              | Bagal Mahesh Govind               | 2023 | State     | Maharashtra State Eligibility Test<br>(MH-SET) |
| 32.              | Salunkhe Pradnya<br>Nandkumar     | 2023 | State     | Maharashtra State Eligibility Test<br>(MH-SET) |
| 33.              | Sankpal Nilam Narayan             | 2023 | State     | Maharashtra State Eligibility Test<br>(MH-SET) |
| 34.              | Garud Khushalchand Sanjay         | 2023 | State     | Maharashtra State Eligibility Test<br>(MH-SET) |
| 35.              | Atole Rushikesh Bapurao           | 2023 | State     | MPSC                                           |
| 36.              | Kare Samadhan Dattatray           | 2023 | State     | Maharashtra State Eligibility Test<br>(MH-SET) |
| 37.              | Mr. Darade Shrikant               | 2023 | State     | MPSC (Sales Tax Inspector)                     |
| 38.              | Dnyanda Vijay Kumar<br>Nimbalkar  | 2023 | National  | GATE                                           |
| 39.              | Sapkal Kiran Sampat               | 2023 | State     | Maharashtra State Eligibility Test             |