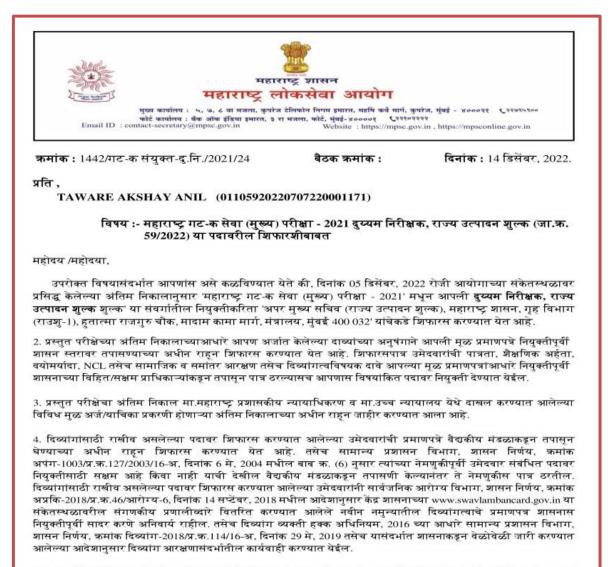

| रिस्ट्रियेवयनसार<br>अन्वेयर्गा प्रवृष्टिकव सीसाव्यान्न<br>सुळजाराम चतुरचंद<br>महाविद्यालय, बारामती | ।। सिध्दिरनेकान्तात्।।<br>Anekant Education Society's<br>TULJARAM CHATURCHAND CO<br>of Arts, Science and Commerce, Baramati - |                                                              |  |  |
|----------------------------------------------------------------------------------------------------|-------------------------------------------------------------------------------------------------------------------------------|--------------------------------------------------------------|--|--|
| Prof. Dr. Avinash S. Jagtap<br>M.Sc. Ph.D.<br>PRINCIPAL                                            | CT and                                                                                                                        | vist. Pune. Maharashtra, India.<br>powered Autonomous Status |  |  |
| E-mail : principal.tccollege@gmail.com                                                             | <b>Religious Minority Institute</b>                                                                                           | NAAC Reaccredited 'A+' Grade, CGPA 3.55                      |  |  |
| NAAC-SSR                                                                                           | Cycle IV                                                                                                                      | 2019 - 2024                                                  |  |  |