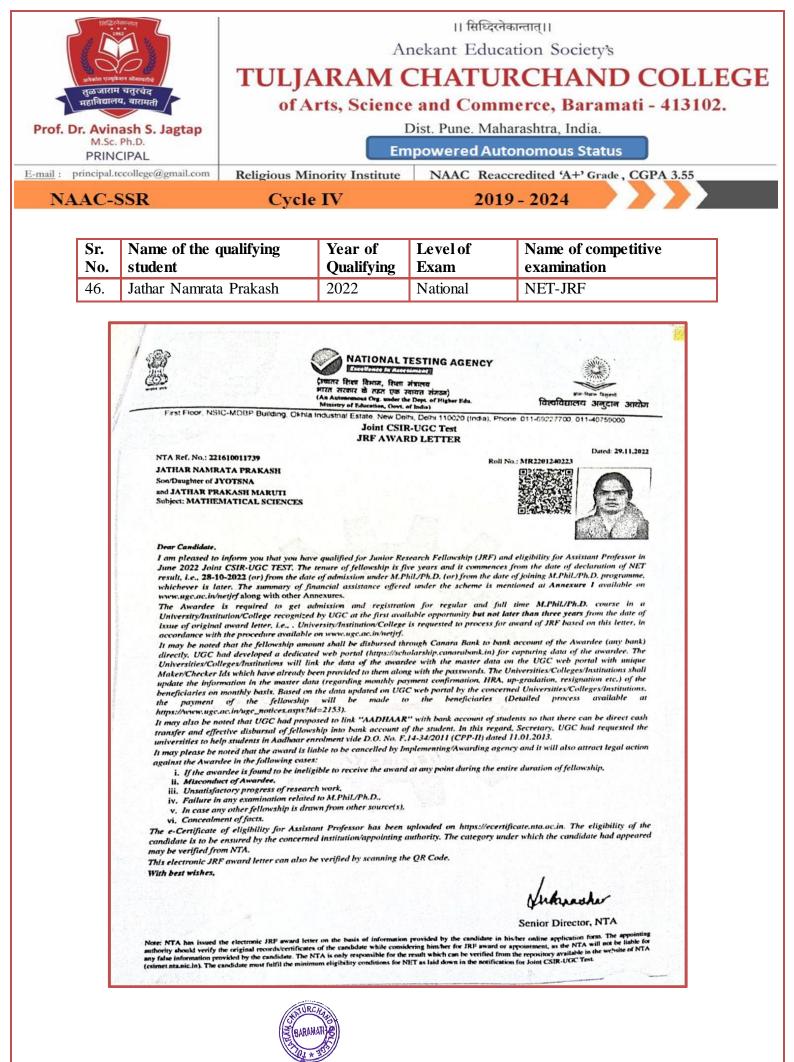

| NAAC-SSR Cycl |                                  |      |               |                                                |  |
|---------------|----------------------------------|------|---------------|------------------------------------------------|--|
|               |                                  |      |               | (MH-SET)                                       |  |
| 40.           | Sapkal Kiran Sampat              | 2023 | State         | MPSC                                           |  |
| 41.           | Kumbhar Dipali Sakharam          | 2023 | State         | Police Bharti                                  |  |
| 42.           | Thorat Mahesh Maruti             | 2023 | State         | Police Bharti                                  |  |
| 43.           | Bhapkar Pratima Balu             | 2023 | State         | Maharashtra State Eligibility Test             |  |
| 44.           | Javir Prajkta Sadashiv           | 2022 | National      | (MH-SET)<br>CSIR-UGC-NET                       |  |
| 45.           | Jadhav Priyanka Shivaji          | 2023 | State         | Maharashtra State Eligibility Test<br>(MH-SET) |  |
| 46.           | Jathar Namrata Prakash           | 2022 | National      | NET-JRF                                        |  |
| 47.           | Randive Harshavardhan<br>Gautam  | 2022 | National      | CSIR-UGC-NET                                   |  |
| 48.           | Shinde Bhavika Dadaso            | 2023 | State         | Maharashtra State Eligibility Test<br>(MH-SET) |  |
| 49.           | Miss. Jadhav Poonam Suresh       | 2023 | State         | Maharashtra State Eligibility Test<br>(MH-SET) |  |
| 50.           | Miss. Waghmare Sonali<br>Shankar | 2023 | State         | Maharashtra State Eligibility Test<br>(MH-SET) |  |
| 51.           | Mr. Ahire Shantilal Bandu        | 2022 | National      | UGC-NET                                        |  |
| 52.           | Mr. Takale Kundlik Dada          | 2023 | State         | Maharashtra State Eligibility Test<br>(MH-SET) |  |
| 53.           | Mr. Takale Amol Dada             | 2023 | State         | Maharashtra State Eligibility Test<br>(MH-SET) |  |
| 54.           | Mr. Shekade Ashok Navnath        | 2023 | State         | Maharashtra State Eligibility Test<br>(MH-SET) |  |
| 55.           | Mr. Lohakane Rahul Sunil         | 2023 | State         | Maharashtra State Eligibility Test<br>(MH-SET) |  |
| 56.           | Chaitralee Dattatray Phatak      | 2023 | National      | CSIR-UGC-NET                                   |  |
| 57.           | Markale Prajakta Dattatray       | 2023 | State         | Maharashtra State Eligibility Test<br>(MH-SET) |  |
| 58.           | Gaikwad Kajal Mahadev            | 2023 | National      | AGRI-NET                                       |  |
| 59.           | Gaikwad Kajal Mahadev            | 2023 | State         | Maharashtra State Eligibility Test<br>(MH-SET) |  |
| 60.           | Gaikwad Kajal Mahadev            | 2023 | National      | GATE                                           |  |
| 61.           | Ashish Dattatray Sanap           | 2023 | International | IELTS                                          |  |