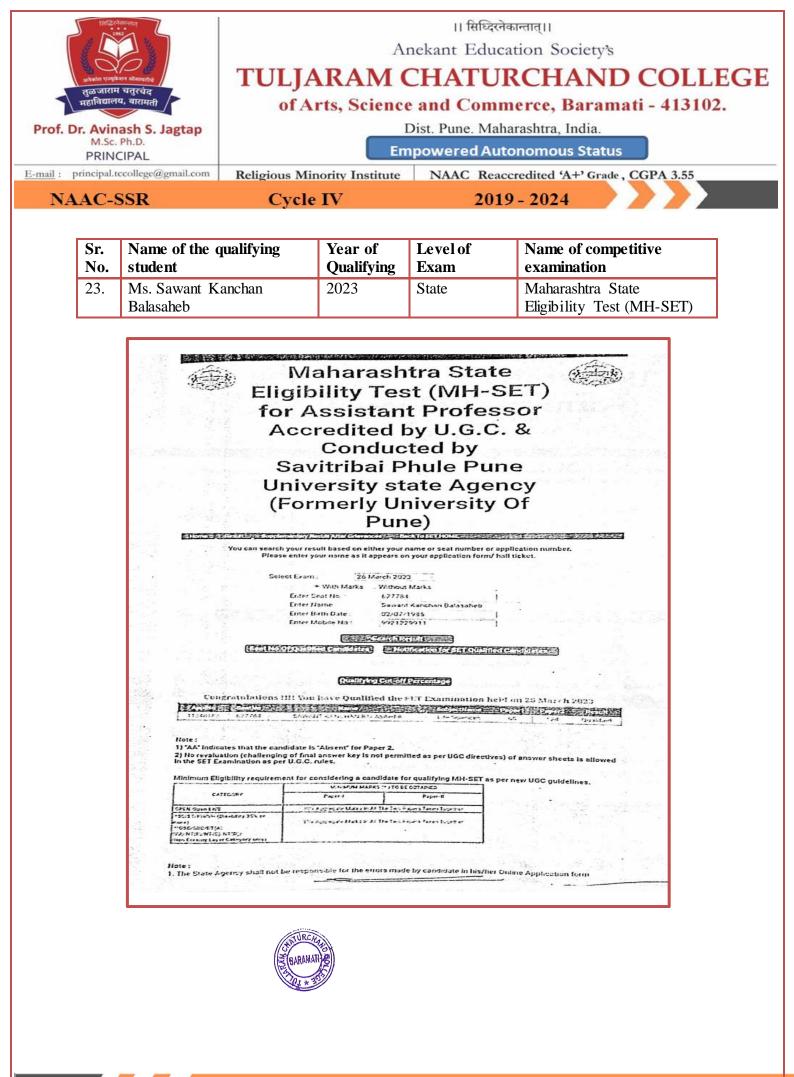

| NAAC-SSR Cycl |                                  |      |               |                                                |  |
|---------------|----------------------------------|------|---------------|------------------------------------------------|--|
|               |                                  |      |               | (MH-SET)                                       |  |
| 40.           | Sapkal Kiran Sampat              | 2023 | State         | MPSC                                           |  |
| 41.           | Kumbhar Dipali Sakharam          | 2023 | State         | Police Bharti                                  |  |
| 42.           | Thorat Mahesh Maruti             | 2023 | State         | Police Bharti                                  |  |
| 43.           | Bhapkar Pratima Balu             | 2023 | State         | Maharashtra State Eligibility Test             |  |
| 44.           | Javir Prajkta Sadashiv           | 2022 | National      | (MH-SET)<br>CSIR-UGC-NET                       |  |
| 45.           | Jadhav Priyanka Shivaji          | 2023 | State         | Maharashtra State Eligibility Test<br>(MH-SET) |  |
| 46.           | Jathar Namrata Prakash           | 2022 | National      | NET-JRF                                        |  |
| 47.           | Randive Harshavardhan<br>Gautam  | 2022 | National      | CSIR-UGC-NET                                   |  |
| 48.           | Shinde Bhavika Dadaso            | 2023 | State         | Maharashtra State Eligibility Test<br>(MH-SET) |  |
| 49.           | Miss. Jadhav Poonam Suresh       | 2023 | State         | Maharashtra State Eligibility Test<br>(MH-SET) |  |
| 50.           | Miss. Waghmare Sonali<br>Shankar | 2023 | State         | Maharashtra State Eligibility Test<br>(MH-SET) |  |
| 51.           | Mr. Ahire Shantilal Bandu        | 2022 | National      | UGC-NET                                        |  |
| 52.           | Mr. Takale Kundlik Dada          | 2023 | State         | Maharashtra State Eligibility Test<br>(MH-SET) |  |
| 53.           | Mr. Takale Amol Dada             | 2023 | State         | Maharashtra State Eligibility Test<br>(MH-SET) |  |
| 54.           | Mr. Shekade Ashok Navnath        | 2023 | State         | Maharashtra State Eligibility Test<br>(MH-SET) |  |
| 55.           | Mr. Lohakane Rahul Sunil         | 2023 | State         | Maharashtra State Eligibility Test<br>(MH-SET) |  |
| 56.           | Chaitralee Dattatray Phatak      | 2023 | National      | CSIR-UGC-NET                                   |  |
| 57.           | Markale Prajakta Dattatray       | 2023 | State         | Maharashtra State Eligibility Test<br>(MH-SET) |  |
| 58.           | Gaikwad Kajal Mahadev            | 2023 | National      | AGRI-NET                                       |  |
| 59.           | Gaikwad Kajal Mahadev            | 2023 | State         | Maharashtra State Eligibility Test<br>(MH-SET) |  |
| 60.           | Gaikwad Kajal Mahadev            | 2023 | National      | GATE                                           |  |
| 61.           | Ashish Dattatray Sanap           | 2023 | International | IELTS                                          |  |