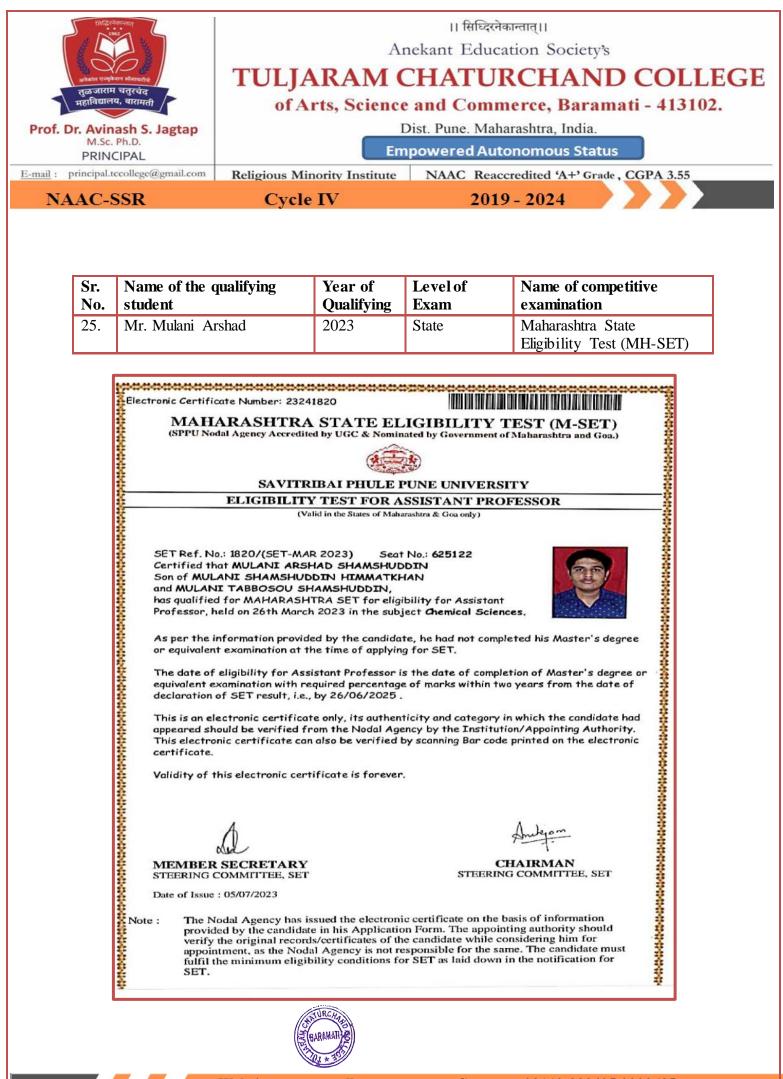

E-mail

M.Sc. Ph.D.

Religious Minority Institute NAAC Reaccredited 'A+' Grade, CGPA 3.55

| NAAC-SSR Cycle I |                                   | IV   | 19 - 2024 |                                                |
|------------------|-----------------------------------|------|-----------|------------------------------------------------|
| 15.              | Pawar Shubham Shantaram           | 2023 | State     | Master of computer application<br>Entrance CET |
| 16.              | Bagal Tushar Pandurang            | 2023 | State     | Master of computer application<br>Entrance CET |
| 17.              | Miss. Shelke Nivedita Adesh       | 2023 | State     | MAH- MBA/MMS CET                               |
| 18.              | Miss. Doshi Ruchita Milind        | 2023 | State     | MAH- MBA/MMS CET                               |
| 19.              | Mr. Jadhav Atul Baba              | 2023 | State     | MAH- MBA/MMS CET                               |
| 20.              | Mr. Gadiya Jaykumar<br>Kirtikumar | 2023 | State     | MAH- MBA/MMS CET                               |
| 21.              | Mr. Satre Tejas Mansing           | 2023 | State     | MAH- MBA/MMS CET                               |
| 22.              | Ms. Gophane Pratiksha<br>Rajendra | 2023 | State     | Maharashtra State Eligibility Test<br>(MH-SET) |
| 23.              | Ms. Sawant Kanchan<br>Balasaheb   | 2023 | State     | Maharashtra State Eligibility Test<br>(MH-SET) |
| 24.              | Pawar Ganesh Prabhakar            | 2023 | State     | Maharashtra State Eligibility Test<br>(MH-SET) |
| 25.              | Mr. Mulani Arshad                 | 2023 | State     | Maharashtra State Eligibility Test<br>(MH-SET) |
| 26.              | Ms. Bhuse Pratiksha               | 2023 | State     | Maharashtra State Eligibility Test<br>(MH-SET) |
| 27.              | Ms. Jadhav Monika Tushar          | 2023 | State     | Maharashtra State Eligibility Test<br>(MH-SET) |
| 28.              | Mr. Gadhave Ganesh Balaso         | 2023 | State     | Maharashtra State Eligibility Test<br>(MH-SET) |
| 29.              | Mr. Taware Akshay Anil            | 2022 | State     | MPSC 2022                                      |
| 30.              | Chandankar Prajakta<br>Parmeshwar | 2022 | State     | MPSC 2022                                      |
| 31.              | Bagal Mahesh Govind               | 2023 | State     | Maharashtra State Eligibility Test<br>(MH-SET) |
| 32.              | Salunkhe Pradnya<br>Nandkumar     | 2023 | State     | Maharashtra State Eligibility Test<br>(MH-SET) |
| 33.              | Sankpal Nilam Narayan             | 2023 | State     | Maharashtra State Eligibility Test<br>(MH-SET) |
| 34.              | Garud Khushalchand Sanjay         | 2023 | State     | Maharashtra State Eligibility Test<br>(MH-SET) |
| 35.              | Atole Rushikesh Bapurao           | 2023 | State     | MPSC                                           |
| 36.              | Kare Samadhan Dattatray           | 2023 | State     | Maharashtra State Eligibility Test<br>(MH-SET) |
| 37.              | Mr. Darade Shrikant               | 2023 | State     | MPSC (Sales Tax Inspector)                     |
| 38.              | Dnyanda Vijay Kumar<br>Nimbalkar  | 2023 | National  | GATE                                           |
| 39.              | Sapkal Kiran Sampat               | 2023 | State     | Maharashtra State Eligibility Test             |