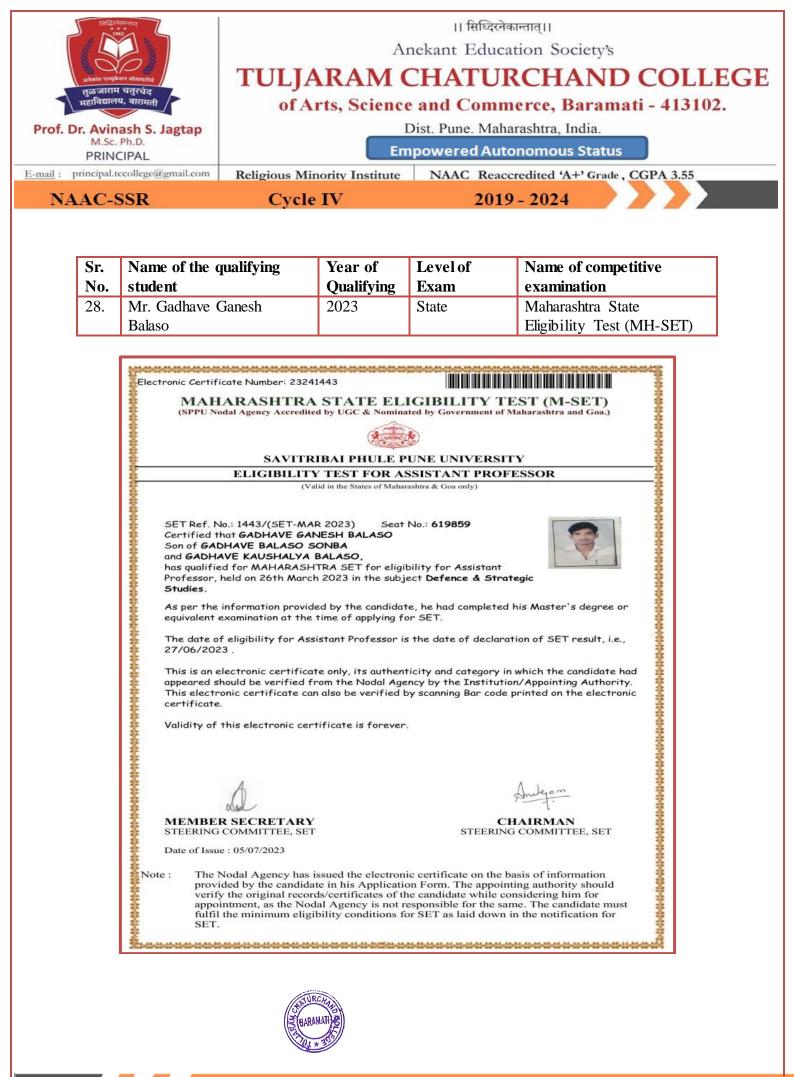

E-mail

M.Sc. Ph.D.

Religious Minority Institute NAAC Reaccredited 'A+' Grade, CGPA 3.55

| NAAC-SSR Cycle I |                                   | IV   | 19 - 2024 |                                                |
|------------------|-----------------------------------|------|-----------|------------------------------------------------|
| 15.              | Pawar Shubham Shantaram           | 2023 | State     | Master of computer application<br>Entrance CET |
| 16.              | Bagal Tushar Pandurang            | 2023 | State     | Master of computer application<br>Entrance CET |
| 17.              | Miss. Shelke Nivedita Adesh       | 2023 | State     | MAH- MBA/MMS CET                               |
| 18.              | Miss. Doshi Ruchita Milind        | 2023 | State     | MAH- MBA/MMS CET                               |
| 19.              | Mr. Jadhav Atul Baba              | 2023 | State     | MAH- MBA/MMS CET                               |
| 20.              | Mr. Gadiya Jaykumar<br>Kirtikumar | 2023 | State     | MAH- MBA/MMS CET                               |
| 21.              | Mr. Satre Tejas Mansing           | 2023 | State     | MAH- MBA/MMS CET                               |
| 22.              | Ms. Gophane Pratiksha<br>Rajendra | 2023 | State     | Maharashtra State Eligibility Test<br>(MH-SET) |
| 23.              | Ms. Sawant Kanchan<br>Balasaheb   | 2023 | State     | Maharashtra State Eligibility Test<br>(MH-SET) |
| 24.              | Pawar Ganesh Prabhakar            | 2023 | State     | Maharashtra State Eligibility Test<br>(MH-SET) |
| 25.              | Mr. Mulani Arshad                 | 2023 | State     | Maharashtra State Eligibility Test<br>(MH-SET) |
| 26.              | Ms. Bhuse Pratiksha               | 2023 | State     | Maharashtra State Eligibility Test<br>(MH-SET) |
| 27.              | Ms. Jadhav Monika Tushar          | 2023 | State     | Maharashtra State Eligibility Test<br>(MH-SET) |
| 28.              | Mr. Gadhave Ganesh Balaso         | 2023 | State     | Maharashtra State Eligibility Test<br>(MH-SET) |
| 29.              | Mr. Taware Akshay Anil            | 2022 | State     | MPSC 2022                                      |
| 30.              | Chandankar Prajakta<br>Parmeshwar | 2022 | State     | MPSC 2022                                      |
| 31.              | Bagal Mahesh Govind               | 2023 | State     | Maharashtra State Eligibility Test<br>(MH-SET) |
| 32.              | Salunkhe Pradnya<br>Nandkumar     | 2023 | State     | Maharashtra State Eligibility Test<br>(MH-SET) |
| 33.              | Sankpal Nilam Narayan             | 2023 | State     | Maharashtra State Eligibility Test<br>(MH-SET) |
| 34.              | Garud Khushalchand Sanjay         | 2023 | State     | Maharashtra State Eligibility Test<br>(MH-SET) |
| 35.              | Atole Rushikesh Bapurao           | 2023 | State     | MPSC                                           |
| 36.              | Kare Samadhan Dattatray           | 2023 | State     | Maharashtra State Eligibility Test<br>(MH-SET) |
| 37.              | Mr. Darade Shrikant               | 2023 | State     | MPSC (Sales Tax Inspector)                     |
| 38.              | Dnyanda Vijay Kumar<br>Nimbalkar  | 2023 | National  | GATE                                           |
| 39.              | Sapkal Kiran Sampat               | 2023 | State     | Maharashtra State Eligibility Test             |