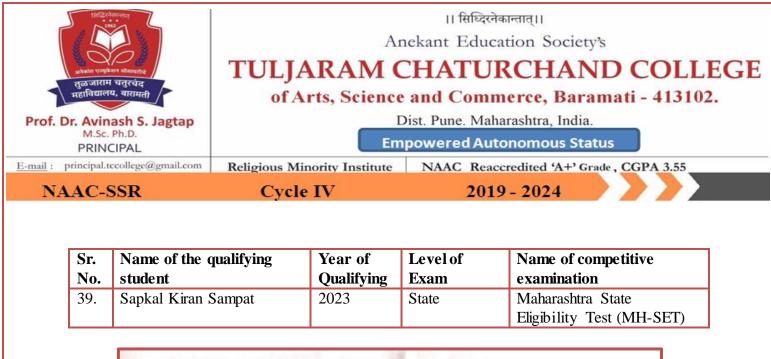

| NAAC-SSR Cycl |                                  |      |               |                                                |  |
|---------------|----------------------------------|------|---------------|------------------------------------------------|--|
|               |                                  |      |               | (MH-SET)                                       |  |
| 40.           | Sapkal Kiran Sampat              | 2023 | State         | MPSC                                           |  |
| 41.           | Kumbhar Dipali Sakharam          | 2023 | State         | Police Bharti                                  |  |
| 42.           | Thorat Mahesh Maruti             | 2023 | State         | Police Bharti                                  |  |
| 43.           | Bhapkar Pratima Balu             | 2023 | State         | Maharashtra State Eligibility Test             |  |
| 44.           | Javir Prajkta Sadashiv           | 2022 | National      | (MH-SET)<br>CSIR-UGC-NET                       |  |
| 45.           | Jadhav Priyanka Shivaji          | 2023 | State         | Maharashtra State Eligibility Test<br>(MH-SET) |  |
| 46.           | Jathar Namrata Prakash           | 2022 | National      | NET-JRF                                        |  |
| 47.           | Randive Harshavardhan<br>Gautam  | 2022 | National      | CSIR-UGC-NET                                   |  |
| 48.           | Shinde Bhavika Dadaso            | 2023 | State         | Maharashtra State Eligibility Test<br>(MH-SET) |  |
| 49.           | Miss. Jadhav Poonam Suresh       | 2023 | State         | Maharashtra State Eligibility Test<br>(MH-SET) |  |
| 50.           | Miss. Waghmare Sonali<br>Shankar | 2023 | State         | Maharashtra State Eligibility Test<br>(MH-SET) |  |
| 51.           | Mr. Ahire Shantilal Bandu        | 2022 | National      | UGC-NET                                        |  |
| 52.           | Mr. Takale Kundlik Dada          | 2023 | State         | Maharashtra State Eligibility Test<br>(MH-SET) |  |
| 53.           | Mr. Takale Amol Dada             | 2023 | State         | Maharashtra State Eligibility Test<br>(MH-SET) |  |
| 54.           | Mr. Shekade Ashok Navnath        | 2023 | State         | Maharashtra State Eligibility Test<br>(MH-SET) |  |
| 55.           | Mr. Lohakane Rahul Sunil         | 2023 | State         | Maharashtra State Eligibility Test<br>(MH-SET) |  |
| 56.           | Chaitralee Dattatray Phatak      | 2023 | National      | CSIR-UGC-NET                                   |  |
| 57.           | Markale Prajakta Dattatray       | 2023 | State         | Maharashtra State Eligibility Test<br>(MH-SET) |  |
| 58.           | Gaikwad Kajal Mahadev            | 2023 | National      | AGRI-NET                                       |  |
| 59.           | Gaikwad Kajal Mahadev            | 2023 | State         | Maharashtra State Eligibility Test<br>(MH-SET) |  |
| 60.           | Gaikwad Kajal Mahadev            | 2023 | National      | GATE                                           |  |
| 61.           | Ashish Dattatray Sanap           | 2023 | International | IELTS                                          |  |