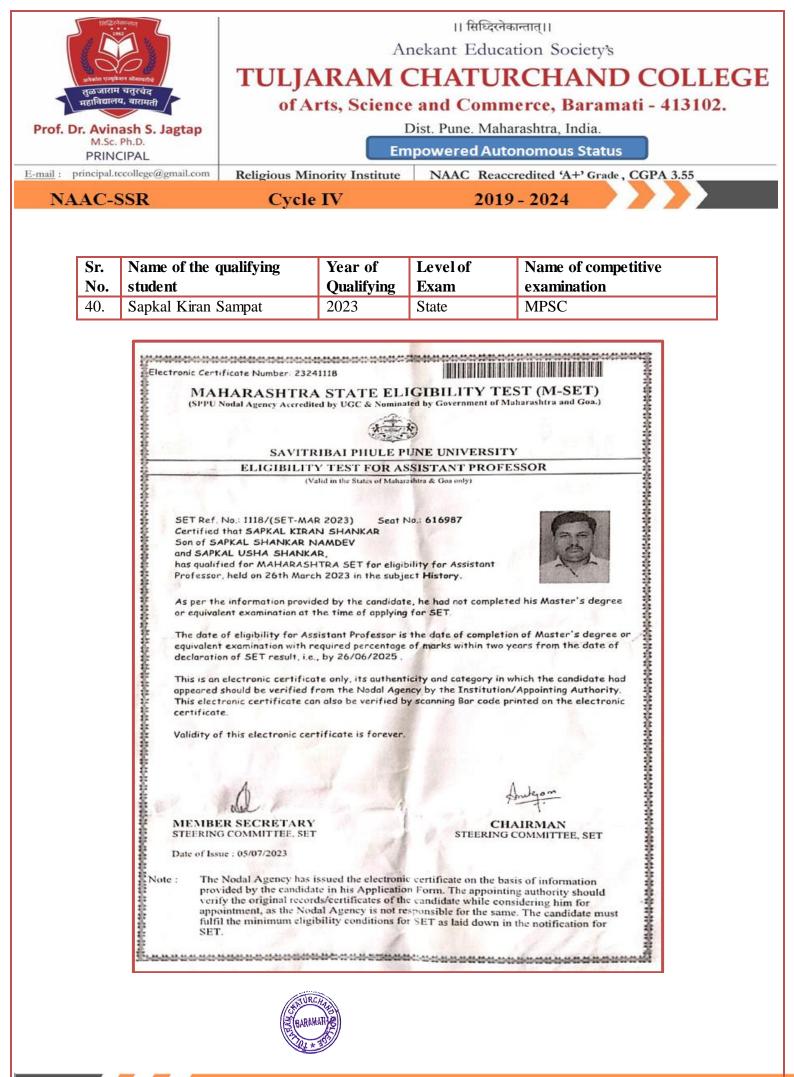

E-mail

M.Sc. Ph.D.

Religious Minority Institute NAAC Reaccredited 'A+' Grade, CGPA 3.55

| NAAC-SSR Cycle I |                                   | IV   | 19 - 2024 |                                                |
|------------------|-----------------------------------|------|-----------|------------------------------------------------|
| 15.              | Pawar Shubham Shantaram           | 2023 | State     | Master of computer application<br>Entrance CET |
| 16.              | Bagal Tushar Pandurang            | 2023 | State     | Master of computer application<br>Entrance CET |
| 17.              | Miss. Shelke Nivedita Adesh       | 2023 | State     | MAH- MBA/MMS CET                               |
| 18.              | Miss. Doshi Ruchita Milind        | 2023 | State     | MAH- MBA/MMS CET                               |
| 19.              | Mr. Jadhav Atul Baba              | 2023 | State     | MAH- MBA/MMS CET                               |
| 20.              | Mr. Gadiya Jaykumar<br>Kirtikumar | 2023 | State     | MAH- MBA/MMS CET                               |
| 21.              | Mr. Satre Tejas Mansing           | 2023 | State     | MAH- MBA/MMS CET                               |
| 22.              | Ms. Gophane Pratiksha<br>Rajendra | 2023 | State     | Maharashtra State Eligibility Test<br>(MH-SET) |
| 23.              | Ms. Sawant Kanchan<br>Balasaheb   | 2023 | State     | Maharashtra State Eligibility Test<br>(MH-SET) |
| 24.              | Pawar Ganesh Prabhakar            | 2023 | State     | Maharashtra State Eligibility Test<br>(MH-SET) |
| 25.              | Mr. Mulani Arshad                 | 2023 | State     | Maharashtra State Eligibility Test<br>(MH-SET) |
| 26.              | Ms. Bhuse Pratiksha               | 2023 | State     | Maharashtra State Eligibility Test<br>(MH-SET) |
| 27.              | Ms. Jadhav Monika Tushar          | 2023 | State     | Maharashtra State Eligibility Test<br>(MH-SET) |
| 28.              | Mr. Gadhave Ganesh Balaso         | 2023 | State     | Maharashtra State Eligibility Test<br>(MH-SET) |
| 29.              | Mr. Taware Akshay Anil            | 2022 | State     | MPSC 2022                                      |
| 30.              | Chandankar Prajakta<br>Parmeshwar | 2022 | State     | MPSC 2022                                      |
| 31.              | Bagal Mahesh Govind               | 2023 | State     | Maharashtra State Eligibility Test<br>(MH-SET) |
| 32.              | Salunkhe Pradnya<br>Nandkumar     | 2023 | State     | Maharashtra State Eligibility Test<br>(MH-SET) |
| 33.              | Sankpal Nilam Narayan             | 2023 | State     | Maharashtra State Eligibility Test<br>(MH-SET) |
| 34.              | Garud Khushalchand Sanjay         | 2023 | State     | Maharashtra State Eligibility Test<br>(MH-SET) |
| 35.              | Atole Rushikesh Bapurao           | 2023 | State     | MPSC                                           |
| 36.              | Kare Samadhan Dattatray           | 2023 | State     | Maharashtra State Eligibility Test<br>(MH-SET) |
| 37.              | Mr. Darade Shrikant               | 2023 | State     | MPSC (Sales Tax Inspector)                     |
| 38.              | Dnyanda Vijay Kumar<br>Nimbalkar  | 2023 | National  | GATE                                           |
| 39.              | Sapkal Kiran Sampat               | 2023 | State     | Maharashtra State Eligibility Test             |

| NAAC-SSR Cycl |                                  |      |               |                                                |  |
|---------------|----------------------------------|------|---------------|------------------------------------------------|--|
|               |                                  |      |               | (MH-SET)                                       |  |
| 40.           | Sapkal Kiran Sampat              | 2023 | State         | MPSC                                           |  |
| 41.           | Kumbhar Dipali Sakharam          | 2023 | State         | Police Bharti                                  |  |
| 42.           | Thorat Mahesh Maruti             | 2023 | State         | Police Bharti                                  |  |
| 43.           | Bhapkar Pratima Balu             | 2023 | State         | Maharashtra State Eligibility Test             |  |
| 44.           | Javir Prajkta Sadashiv           | 2022 | National      | (MH-SET)<br>CSIR-UGC-NET                       |  |
| 45.           | Jadhav Priyanka Shivaji          | 2023 | State         | Maharashtra State Eligibility Test<br>(MH-SET) |  |
| 46.           | Jathar Namrata Prakash           | 2022 | National      | NET-JRF                                        |  |
| 47.           | Randive Harshavardhan<br>Gautam  | 2022 | National      | CSIR-UGC-NET                                   |  |
| 48.           | Shinde Bhavika Dadaso            | 2023 | State         | Maharashtra State Eligibility Test<br>(MH-SET) |  |
| 49.           | Miss. Jadhav Poonam Suresh       | 2023 | State         | Maharashtra State Eligibility Test<br>(MH-SET) |  |
| 50.           | Miss. Waghmare Sonali<br>Shankar | 2023 | State         | Maharashtra State Eligibility Test<br>(MH-SET) |  |
| 51.           | Mr. Ahire Shantilal Bandu        | 2022 | National      | UGC-NET                                        |  |
| 52.           | Mr. Takale Kundlik Dada          | 2023 | State         | Maharashtra State Eligibility Test<br>(MH-SET) |  |
| 53.           | Mr. Takale Amol Dada             | 2023 | State         | Maharashtra State Eligibility Test<br>(MH-SET) |  |
| 54.           | Mr. Shekade Ashok Navnath        | 2023 | State         | Maharashtra State Eligibility Test<br>(MH-SET) |  |
| 55.           | Mr. Lohakane Rahul Sunil         | 2023 | State         | Maharashtra State Eligibility Test<br>(MH-SET) |  |
| 56.           | Chaitralee Dattatray Phatak      | 2023 | National      | CSIR-UGC-NET                                   |  |
| 57.           | Markale Prajakta Dattatray       | 2023 | State         | Maharashtra State Eligibility Test<br>(MH-SET) |  |
| 58.           | Gaikwad Kajal Mahadev            | 2023 | National      | AGRI-NET                                       |  |
| 59.           | Gaikwad Kajal Mahadev            | 2023 | State         | Maharashtra State Eligibility Test<br>(MH-SET) |  |
| 60.           | Gaikwad Kajal Mahadev            | 2023 | National      | GATE                                           |  |
| 61.           | Ashish Dattatray Sanap           | 2023 | International | IELTS                                          |  |