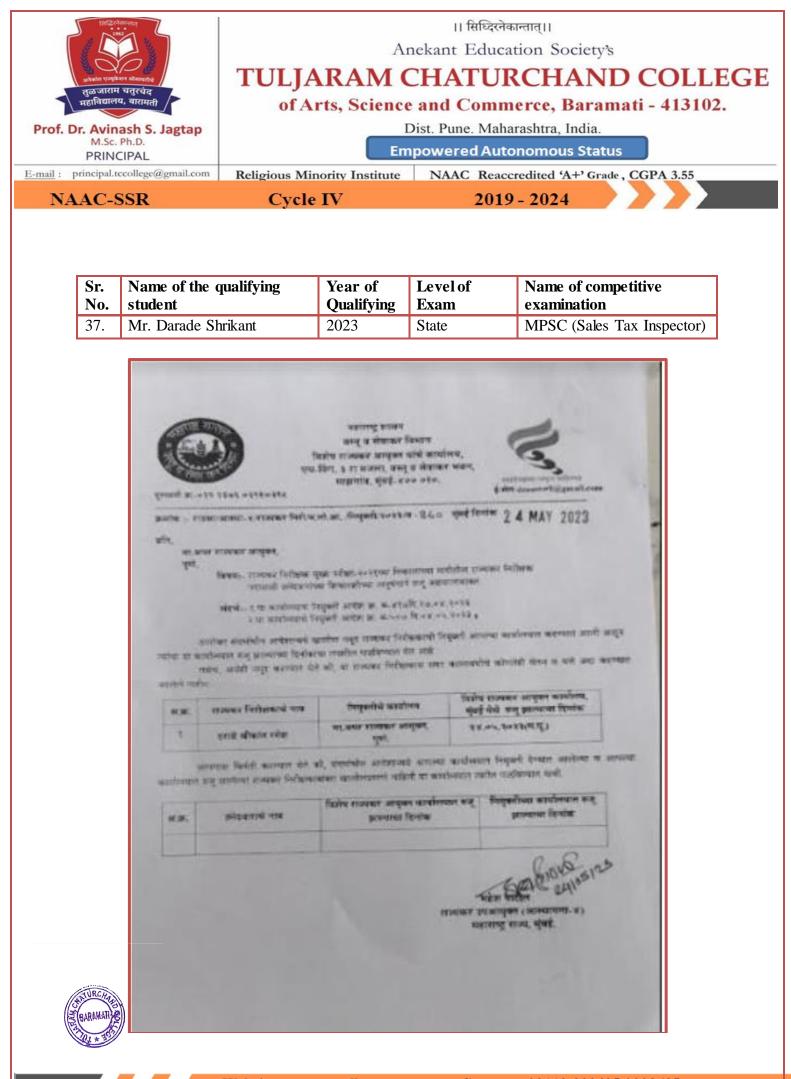

E-mail

M.Sc. Ph.D.

Religious Minority Institute NAAC Reaccredited 'A+' Grade, CGPA 3.55

| NAAC-SSR Cycle I |                                   | IV   | 19 - 2024 |                                                |
|------------------|-----------------------------------|------|-----------|------------------------------------------------|
| 15.              | Pawar Shubham Shantaram           | 2023 | State     | Master of computer application<br>Entrance CET |
| 16.              | Bagal Tushar Pandurang            | 2023 | State     | Master of computer application<br>Entrance CET |
| 17.              | Miss. Shelke Nivedita Adesh       | 2023 | State     | MAH- MBA/MMS CET                               |
| 18.              | Miss. Doshi Ruchita Milind        | 2023 | State     | MAH- MBA/MMS CET                               |
| 19.              | Mr. Jadhav Atul Baba              | 2023 | State     | MAH- MBA/MMS CET                               |
| 20.              | Mr. Gadiya Jaykumar<br>Kirtikumar | 2023 | State     | MAH- MBA/MMS CET                               |
| 21.              | Mr. Satre Tejas Mansing           | 2023 | State     | MAH- MBA/MMS CET                               |
| 22.              | Ms. Gophane Pratiksha<br>Rajendra | 2023 | State     | Maharashtra State Eligibility Test<br>(MH-SET) |
| 23.              | Ms. Sawant Kanchan<br>Balasaheb   | 2023 | State     | Maharashtra State Eligibility Test<br>(MH-SET) |
| 24.              | Pawar Ganesh Prabhakar            | 2023 | State     | Maharashtra State Eligibility Test<br>(MH-SET) |
| 25.              | Mr. Mulani Arshad                 | 2023 | State     | Maharashtra State Eligibility Test<br>(MH-SET) |
| 26.              | Ms. Bhuse Pratiksha               | 2023 | State     | Maharashtra State Eligibility Test<br>(MH-SET) |
| 27.              | Ms. Jadhav Monika Tushar          | 2023 | State     | Maharashtra State Eligibility Test<br>(MH-SET) |
| 28.              | Mr. Gadhave Ganesh Balaso         | 2023 | State     | Maharashtra State Eligibility Test<br>(MH-SET) |
| 29.              | Mr. Taware Akshay Anil            | 2022 | State     | MPSC 2022                                      |
| 30.              | Chandankar Prajakta<br>Parmeshwar | 2022 | State     | MPSC 2022                                      |
| 31.              | Bagal Mahesh Govind               | 2023 | State     | Maharashtra State Eligibility Test<br>(MH-SET) |
| 32.              | Salunkhe Pradnya<br>Nandkumar     | 2023 | State     | Maharashtra State Eligibility Test<br>(MH-SET) |
| 33.              | Sankpal Nilam Narayan             | 2023 | State     | Maharashtra State Eligibility Test<br>(MH-SET) |
| 34.              | Garud Khushalchand Sanjay         | 2023 | State     | Maharashtra State Eligibility Test<br>(MH-SET) |
| 35.              | Atole Rushikesh Bapurao           | 2023 | State     | MPSC                                           |
| 36.              | Kare Samadhan Dattatray           | 2023 | State     | Maharashtra State Eligibility Test<br>(MH-SET) |
| 37.              | Mr. Darade Shrikant               | 2023 | State     | MPSC (Sales Tax Inspector)                     |
| 38.              | Dnyanda Vijay Kumar<br>Nimbalkar  | 2023 | National  | GATE                                           |
| 39.              | Sapkal Kiran Sampat               | 2023 | State     | Maharashtra State Eligibility Test             |