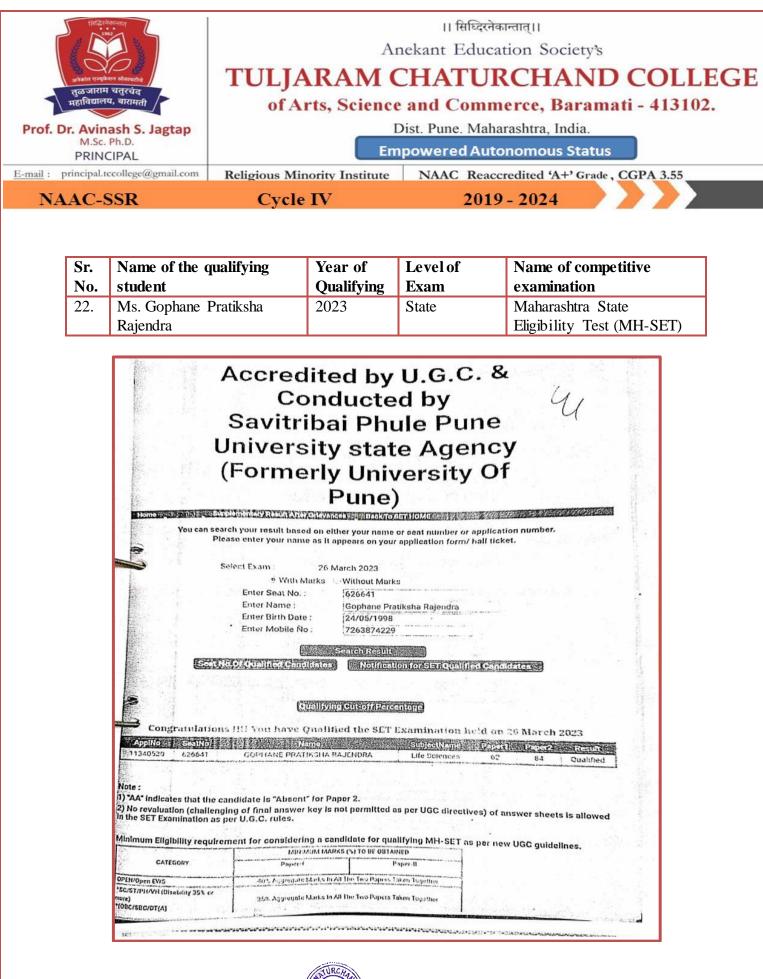

E-mail

M.Sc. Ph.D.

Religious Minority Institute NAAC Reaccredited 'A+' Grade, CGPA 3.55

| NAAC-SSR Cycle I |                                   | IV   | 19 - 2024 |                                                |
|------------------|-----------------------------------|------|-----------|------------------------------------------------|
| 15.              | Pawar Shubham Shantaram           | 2023 | State     | Master of computer application<br>Entrance CET |
| 16.              | Bagal Tushar Pandurang            | 2023 | State     | Master of computer application<br>Entrance CET |
| 17.              | Miss. Shelke Nivedita Adesh       | 2023 | State     | MAH- MBA/MMS CET                               |
| 18.              | Miss. Doshi Ruchita Milind        | 2023 | State     | MAH- MBA/MMS CET                               |
| 19.              | Mr. Jadhav Atul Baba              | 2023 | State     | MAH- MBA/MMS CET                               |
| 20.              | Mr. Gadiya Jaykumar<br>Kirtikumar | 2023 | State     | MAH- MBA/MMS CET                               |
| 21.              | Mr. Satre Tejas Mansing           | 2023 | State     | MAH- MBA/MMS CET                               |
| 22.              | Ms. Gophane Pratiksha<br>Rajendra | 2023 | State     | Maharashtra State Eligibility Test<br>(MH-SET) |
| 23.              | Ms. Sawant Kanchan<br>Balasaheb   | 2023 | State     | Maharashtra State Eligibility Test<br>(MH-SET) |
| 24.              | Pawar Ganesh Prabhakar            | 2023 | State     | Maharashtra State Eligibility Test<br>(MH-SET) |
| 25.              | Mr. Mulani Arshad                 | 2023 | State     | Maharashtra State Eligibility Test<br>(MH-SET) |
| 26.              | Ms. Bhuse Pratiksha               | 2023 | State     | Maharashtra State Eligibility Test<br>(MH-SET) |
| 27.              | Ms. Jadhav Monika Tushar          | 2023 | State     | Maharashtra State Eligibility Test<br>(MH-SET) |
| 28.              | Mr. Gadhave Ganesh Balaso         | 2023 | State     | Maharashtra State Eligibility Test<br>(MH-SET) |
| 29.              | Mr. Taware Akshay Anil            | 2022 | State     | MPSC 2022                                      |
| 30.              | Chandankar Prajakta<br>Parmeshwar | 2022 | State     | MPSC 2022                                      |
| 31.              | Bagal Mahesh Govind               | 2023 | State     | Maharashtra State Eligibility Test<br>(MH-SET) |
| 32.              | Salunkhe Pradnya<br>Nandkumar     | 2023 | State     | Maharashtra State Eligibility Test<br>(MH-SET) |
| 33.              | Sankpal Nilam Narayan             | 2023 | State     | Maharashtra State Eligibility Test<br>(MH-SET) |
| 34.              | Garud Khushalchand Sanjay         | 2023 | State     | Maharashtra State Eligibility Test<br>(MH-SET) |
| 35.              | Atole Rushikesh Bapurao           | 2023 | State     | MPSC                                           |
| 36.              | Kare Samadhan Dattatray           | 2023 | State     | Maharashtra State Eligibility Test<br>(MH-SET) |
| 37.              | Mr. Darade Shrikant               | 2023 | State     | MPSC (Sales Tax Inspector)                     |
| 38.              | Dnyanda Vijay Kumar<br>Nimbalkar  | 2023 | National  | GATE                                           |
| 39.              | Sapkal Kiran Sampat               | 2023 | State     | Maharashtra State Eligibility Test             |