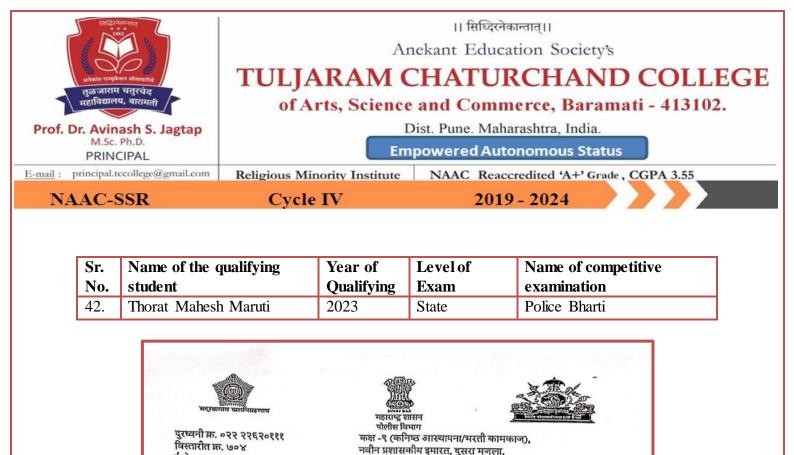

| NAAC-SSR Cycl |                                  |      |               |                                                |  |
|---------------|----------------------------------|------|---------------|------------------------------------------------|--|
|               |                                  |      |               | (MH-SET)                                       |  |
| 40.           | Sapkal Kiran Sampat              | 2023 | State         | MPSC                                           |  |
| 41.           | Kumbhar Dipali Sakharam          | 2023 | State         | Police Bharti                                  |  |
| 42.           | Thorat Mahesh Maruti             | 2023 | State         | Police Bharti                                  |  |
| 43.           | Bhapkar Pratima Balu             | 2023 | State         | Maharashtra State Eligibility Test             |  |
| 44.           | Javir Prajkta Sadashiv           | 2022 | National      | (MH-SET)<br>CSIR-UGC-NET                       |  |
| 45.           | Jadhav Priyanka Shivaji          | 2023 | State         | Maharashtra State Eligibility Test<br>(MH-SET) |  |
| 46.           | Jathar Namrata Prakash           | 2022 | National      | NET-JRF                                        |  |
| 47.           | Randive Harshavardhan<br>Gautam  | 2022 | National      | CSIR-UGC-NET                                   |  |
| 48.           | Shinde Bhavika Dadaso            | 2023 | State         | Maharashtra State Eligibility Test<br>(MH-SET) |  |
| 49.           | Miss. Jadhav Poonam Suresh       | 2023 | State         | Maharashtra State Eligibility Test<br>(MH-SET) |  |
| 50.           | Miss. Waghmare Sonali<br>Shankar | 2023 | State         | Maharashtra State Eligibility Test<br>(MH-SET) |  |
| 51.           | Mr. Ahire Shantilal Bandu        | 2022 | National      | UGC-NET                                        |  |
| 52.           | Mr. Takale Kundlik Dada          | 2023 | State         | Maharashtra State Eligibility Test<br>(MH-SET) |  |
| 53.           | Mr. Takale Amol Dada             | 2023 | State         | Maharashtra State Eligibility Test<br>(MH-SET) |  |
| 54.           | Mr. Shekade Ashok Navnath        | 2023 | State         | Maharashtra State Eligibility Test<br>(MH-SET) |  |
| 55.           | Mr. Lohakane Rahul Sunil         | 2023 | State         | Maharashtra State Eligibility Test<br>(MH-SET) |  |
| 56.           | Chaitralee Dattatray Phatak      | 2023 | National      | CSIR-UGC-NET                                   |  |
| 57.           | Markale Prajakta Dattatray       | 2023 | State         | Maharashtra State Eligibility Test<br>(MH-SET) |  |
| 58.           | Gaikwad Kajal Mahadev            | 2023 | National      | AGRI-NET                                       |  |
| 59.           | Gaikwad Kajal Mahadev            | 2023 | State         | Maharashtra State Eligibility Test<br>(MH-SET) |  |
| 60.           | Gaikwad Kajal Mahadev            | 2023 | National      | GATE                                           |  |
| 61.           | Ashish Dattatray Sanap           | 2023 | International | IELTS                                          |  |