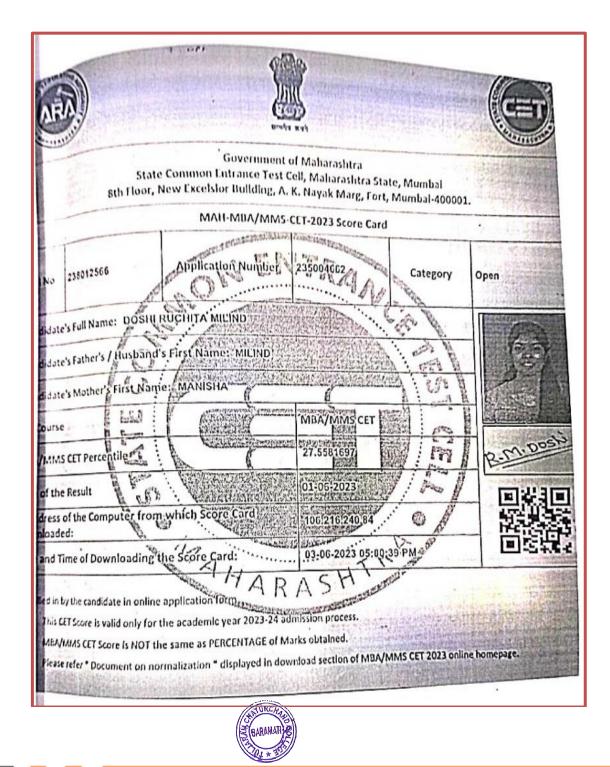

E-mail

M.Sc. Ph.D.

Religious Minority Institute NAAC Reaccredited 'A+' Grade, CGPA 3.55

| NAAC-SSR Cycle I |                                   | IV   | 19 - 2024 |                                                |
|------------------|-----------------------------------|------|-----------|------------------------------------------------|
| 15.              | Pawar Shubham Shantaram           | 2023 | State     | Master of computer application<br>Entrance CET |
| 16.              | Bagal Tushar Pandurang            | 2023 | State     | Master of computer application<br>Entrance CET |
| 17.              | Miss. Shelke Nivedita Adesh       | 2023 | State     | MAH- MBA/MMS CET                               |
| 18.              | Miss. Doshi Ruchita Milind        | 2023 | State     | MAH- MBA/MMS CET                               |
| 19.              | Mr. Jadhav Atul Baba              | 2023 | State     | MAH- MBA/MMS CET                               |
| 20.              | Mr. Gadiya Jaykumar<br>Kirtikumar | 2023 | State     | MAH- MBA/MMS CET                               |
| 21.              | Mr. Satre Tejas Mansing           | 2023 | State     | MAH- MBA/MMS CET                               |
| 22.              | Ms. Gophane Pratiksha<br>Rajendra | 2023 | State     | Maharashtra State Eligibility Test<br>(MH-SET) |
| 23.              | Ms. Sawant Kanchan<br>Balasaheb   | 2023 | State     | Maharashtra State Eligibility Test<br>(MH-SET) |
| 24.              | Pawar Ganesh Prabhakar            | 2023 | State     | Maharashtra State Eligibility Test<br>(MH-SET) |
| 25.              | Mr. Mulani Arshad                 | 2023 | State     | Maharashtra State Eligibility Test<br>(MH-SET) |
| 26.              | Ms. Bhuse Pratiksha               | 2023 | State     | Maharashtra State Eligibility Test<br>(MH-SET) |
| 27.              | Ms. Jadhav Monika Tushar          | 2023 | State     | Maharashtra State Eligibility Test<br>(MH-SET) |
| 28.              | Mr. Gadhave Ganesh Balaso         | 2023 | State     | Maharashtra State Eligibility Test<br>(MH-SET) |
| 29.              | Mr. Taware Akshay Anil            | 2022 | State     | MPSC 2022                                      |
| 30.              | Chandankar Prajakta<br>Parmeshwar | 2022 | State     | MPSC 2022                                      |
| 31.              | Bagal Mahesh Govind               | 2023 | State     | Maharashtra State Eligibility Test<br>(MH-SET) |
| 32.              | Salunkhe Pradnya<br>Nandkumar     | 2023 | State     | Maharashtra State Eligibility Test<br>(MH-SET) |
| 33.              | Sankpal Nilam Narayan             | 2023 | State     | Maharashtra State Eligibility Test<br>(MH-SET) |
| 34.              | Garud Khushalchand Sanjay         | 2023 | State     | Maharashtra State Eligibility Test<br>(MH-SET) |
| 35.              | Atole Rushikesh Bapurao           | 2023 | State     | MPSC                                           |
| 36.              | Kare Samadhan Dattatray           | 2023 | State     | Maharashtra State Eligibility Test<br>(MH-SET) |
| 37.              | Mr. Darade Shrikant               | 2023 | State     | MPSC (Sales Tax Inspector)                     |
| 38.              | Dnyanda Vijay Kumar<br>Nimbalkar  | 2023 | National  | GATE                                           |
| 39.              | Sapkal Kiran Sampat               | 2023 | State     | Maharashtra State Eligibility Test             |