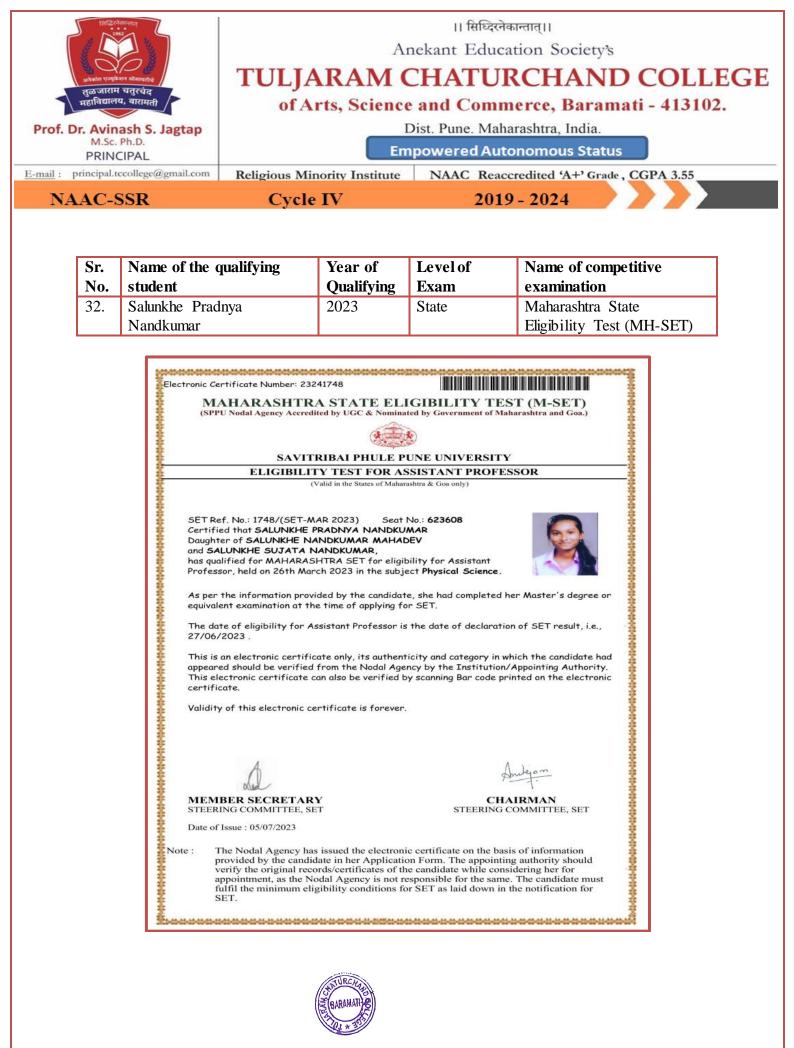

E-mail

M.Sc. Ph.D.

Religious Minority Institute NAAC Reaccredited 'A+' Grade, CGPA 3.55

| NAAC-SSR Cycle I |                                   | IV   | 19 - 2024 |                                                |
|------------------|-----------------------------------|------|-----------|------------------------------------------------|
| 15.              | Pawar Shubham Shantaram           | 2023 | State     | Master of computer application<br>Entrance CET |
| 16.              | Bagal Tushar Pandurang            | 2023 | State     | Master of computer application<br>Entrance CET |
| 17.              | Miss. Shelke Nivedita Adesh       | 2023 | State     | MAH- MBA/MMS CET                               |
| 18.              | Miss. Doshi Ruchita Milind        | 2023 | State     | MAH- MBA/MMS CET                               |
| 19.              | Mr. Jadhav Atul Baba              | 2023 | State     | MAH- MBA/MMS CET                               |
| 20.              | Mr. Gadiya Jaykumar<br>Kirtikumar | 2023 | State     | MAH- MBA/MMS CET                               |
| 21.              | Mr. Satre Tejas Mansing           | 2023 | State     | MAH- MBA/MMS CET                               |
| 22.              | Ms. Gophane Pratiksha<br>Rajendra | 2023 | State     | Maharashtra State Eligibility Test<br>(MH-SET) |
| 23.              | Ms. Sawant Kanchan<br>Balasaheb   | 2023 | State     | Maharashtra State Eligibility Test<br>(MH-SET) |
| 24.              | Pawar Ganesh Prabhakar            | 2023 | State     | Maharashtra State Eligibility Test<br>(MH-SET) |
| 25.              | Mr. Mulani Arshad                 | 2023 | State     | Maharashtra State Eligibility Test<br>(MH-SET) |
| 26.              | Ms. Bhuse Pratiksha               | 2023 | State     | Maharashtra State Eligibility Test<br>(MH-SET) |
| 27.              | Ms. Jadhav Monika Tushar          | 2023 | State     | Maharashtra State Eligibility Test<br>(MH-SET) |
| 28.              | Mr. Gadhave Ganesh Balaso         | 2023 | State     | Maharashtra State Eligibility Test<br>(MH-SET) |
| 29.              | Mr. Taware Akshay Anil            | 2022 | State     | MPSC 2022                                      |
| 30.              | Chandankar Prajakta<br>Parmeshwar | 2022 | State     | MPSC 2022                                      |
| 31.              | Bagal Mahesh Govind               | 2023 | State     | Maharashtra State Eligibility Test<br>(MH-SET) |
| 32.              | Salunkhe Pradnya<br>Nandkumar     | 2023 | State     | Maharashtra State Eligibility Test<br>(MH-SET) |
| 33.              | Sankpal Nilam Narayan             | 2023 | State     | Maharashtra State Eligibility Test<br>(MH-SET) |
| 34.              | Garud Khushalchand Sanjay         | 2023 | State     | Maharashtra State Eligibility Test<br>(MH-SET) |
| 35.              | Atole Rushikesh Bapurao           | 2023 | State     | MPSC                                           |
| 36.              | Kare Samadhan Dattatray           | 2023 | State     | Maharashtra State Eligibility Test<br>(MH-SET) |
| 37.              | Mr. Darade Shrikant               | 2023 | State     | MPSC (Sales Tax Inspector)                     |
| 38.              | Dnyanda Vijay Kumar<br>Nimbalkar  | 2023 | National  | GATE                                           |
| 39.              | Sapkal Kiran Sampat               | 2023 | State     | Maharashtra State Eligibility Test             |