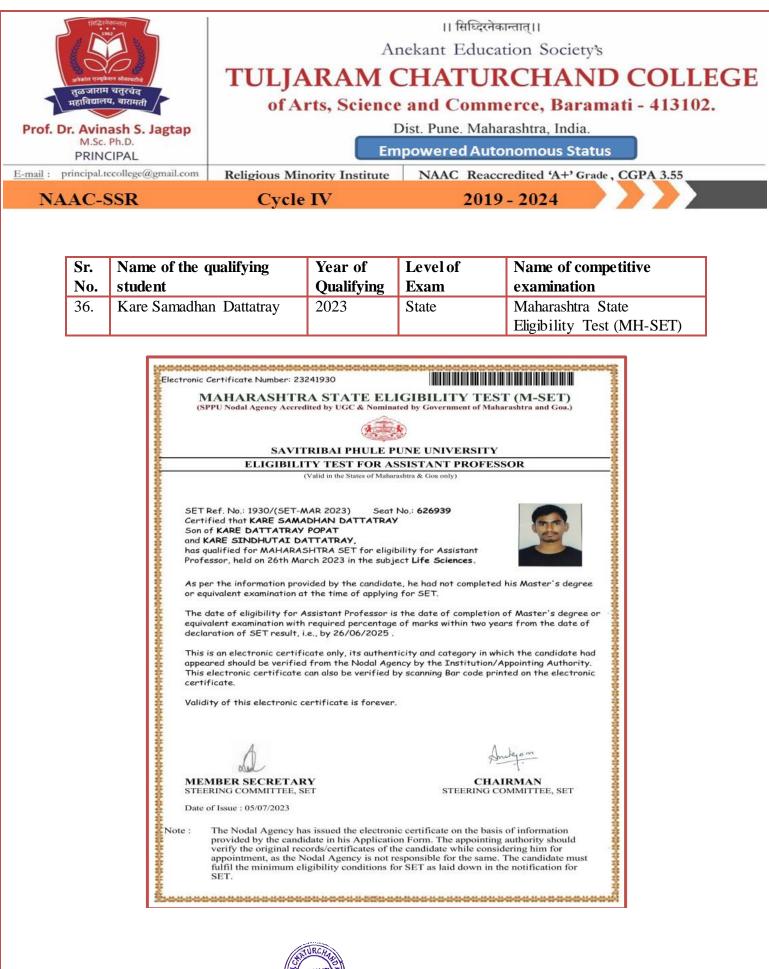

E-mail

M.Sc. Ph.D.

Religious Minority Institute NAAC Reaccredited 'A+' Grade, CGPA 3.55

| NAAC-SSR Cycle I |                                   | IV   | 19 - 2024 |                                                |
|------------------|-----------------------------------|------|-----------|------------------------------------------------|
| 15.              | Pawar Shubham Shantaram           | 2023 | State     | Master of computer application<br>Entrance CET |
| 16.              | Bagal Tushar Pandurang            | 2023 | State     | Master of computer application<br>Entrance CET |
| 17.              | Miss. Shelke Nivedita Adesh       | 2023 | State     | MAH- MBA/MMS CET                               |
| 18.              | Miss. Doshi Ruchita Milind        | 2023 | State     | MAH- MBA/MMS CET                               |
| 19.              | Mr. Jadhav Atul Baba              | 2023 | State     | MAH- MBA/MMS CET                               |
| 20.              | Mr. Gadiya Jaykumar<br>Kirtikumar | 2023 | State     | MAH- MBA/MMS CET                               |
| 21.              | Mr. Satre Tejas Mansing           | 2023 | State     | MAH- MBA/MMS CET                               |
| 22.              | Ms. Gophane Pratiksha<br>Rajendra | 2023 | State     | Maharashtra State Eligibility Test<br>(MH-SET) |
| 23.              | Ms. Sawant Kanchan<br>Balasaheb   | 2023 | State     | Maharashtra State Eligibility Test<br>(MH-SET) |
| 24.              | Pawar Ganesh Prabhakar            | 2023 | State     | Maharashtra State Eligibility Test<br>(MH-SET) |
| 25.              | Mr. Mulani Arshad                 | 2023 | State     | Maharashtra State Eligibility Test<br>(MH-SET) |
| 26.              | Ms. Bhuse Pratiksha               | 2023 | State     | Maharashtra State Eligibility Test<br>(MH-SET) |
| 27.              | Ms. Jadhav Monika Tushar          | 2023 | State     | Maharashtra State Eligibility Test<br>(MH-SET) |
| 28.              | Mr. Gadhave Ganesh Balaso         | 2023 | State     | Maharashtra State Eligibility Test<br>(MH-SET) |
| 29.              | Mr. Taware Akshay Anil            | 2022 | State     | MPSC 2022                                      |
| 30.              | Chandankar Prajakta<br>Parmeshwar | 2022 | State     | MPSC 2022                                      |
| 31.              | Bagal Mahesh Govind               | 2023 | State     | Maharashtra State Eligibility Test<br>(MH-SET) |
| 32.              | Salunkhe Pradnya<br>Nandkumar     | 2023 | State     | Maharashtra State Eligibility Test<br>(MH-SET) |
| 33.              | Sankpal Nilam Narayan             | 2023 | State     | Maharashtra State Eligibility Test<br>(MH-SET) |
| 34.              | Garud Khushalchand Sanjay         | 2023 | State     | Maharashtra State Eligibility Test<br>(MH-SET) |
| 35.              | Atole Rushikesh Bapurao           | 2023 | State     | MPSC                                           |
| 36.              | Kare Samadhan Dattatray           | 2023 | State     | Maharashtra State Eligibility Test<br>(MH-SET) |
| 37.              | Mr. Darade Shrikant               | 2023 | State     | MPSC (Sales Tax Inspector)                     |
| 38.              | Dnyanda Vijay Kumar<br>Nimbalkar  | 2023 | National  | GATE                                           |
| 39.              | Sapkal Kiran Sampat               | 2023 | State     | Maharashtra State Eligibility Test             |