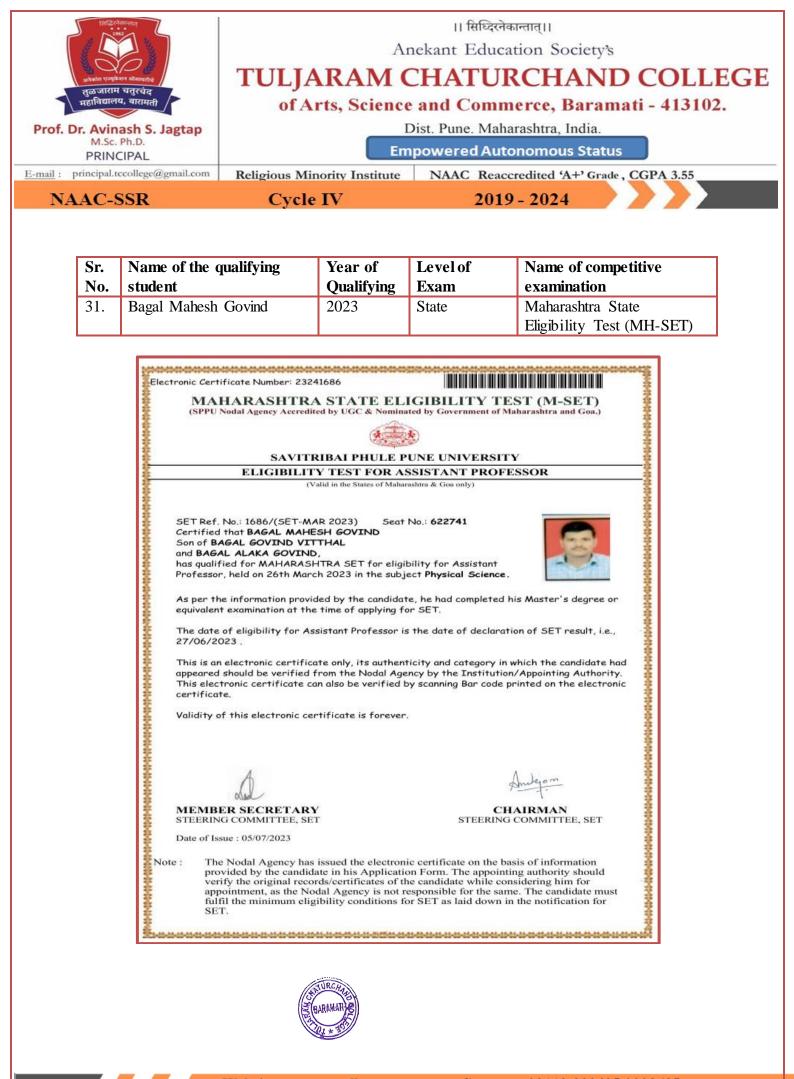

E-mail

M.Sc. Ph.D.

Religious Minority Institute NAAC Reaccredited 'A+' Grade, CGPA 3.55

| NAAC-SSR Cycle I |                                   | IV   | 19 - 2024 |                                                |
|------------------|-----------------------------------|------|-----------|------------------------------------------------|
| 15.              | Pawar Shubham Shantaram           | 2023 | State     | Master of computer application<br>Entrance CET |
| 16.              | Bagal Tushar Pandurang            | 2023 | State     | Master of computer application<br>Entrance CET |
| 17.              | Miss. Shelke Nivedita Adesh       | 2023 | State     | MAH- MBA/MMS CET                               |
| 18.              | Miss. Doshi Ruchita Milind        | 2023 | State     | MAH- MBA/MMS CET                               |
| 19.              | Mr. Jadhav Atul Baba              | 2023 | State     | MAH- MBA/MMS CET                               |
| 20.              | Mr. Gadiya Jaykumar<br>Kirtikumar | 2023 | State     | MAH- MBA/MMS CET                               |
| 21.              | Mr. Satre Tejas Mansing           | 2023 | State     | MAH- MBA/MMS CET                               |
| 22.              | Ms. Gophane Pratiksha<br>Rajendra | 2023 | State     | Maharashtra State Eligibility Test<br>(MH-SET) |
| 23.              | Ms. Sawant Kanchan<br>Balasaheb   | 2023 | State     | Maharashtra State Eligibility Test<br>(MH-SET) |
| 24.              | Pawar Ganesh Prabhakar            | 2023 | State     | Maharashtra State Eligibility Test<br>(MH-SET) |
| 25.              | Mr. Mulani Arshad                 | 2023 | State     | Maharashtra State Eligibility Test<br>(MH-SET) |
| 26.              | Ms. Bhuse Pratiksha               | 2023 | State     | Maharashtra State Eligibility Test<br>(MH-SET) |
| 27.              | Ms. Jadhav Monika Tushar          | 2023 | State     | Maharashtra State Eligibility Test<br>(MH-SET) |
| 28.              | Mr. Gadhave Ganesh Balaso         | 2023 | State     | Maharashtra State Eligibility Test<br>(MH-SET) |
| 29.              | Mr. Taware Akshay Anil            | 2022 | State     | MPSC 2022                                      |
| 30.              | Chandankar Prajakta<br>Parmeshwar | 2022 | State     | MPSC 2022                                      |
| 31.              | Bagal Mahesh Govind               | 2023 | State     | Maharashtra State Eligibility Test<br>(MH-SET) |
| 32.              | Salunkhe Pradnya<br>Nandkumar     | 2023 | State     | Maharashtra State Eligibility Test<br>(MH-SET) |
| 33.              | Sankpal Nilam Narayan             | 2023 | State     | Maharashtra State Eligibility Test<br>(MH-SET) |
| 34.              | Garud Khushalchand Sanjay         | 2023 | State     | Maharashtra State Eligibility Test<br>(MH-SET) |
| 35.              | Atole Rushikesh Bapurao           | 2023 | State     | MPSC                                           |
| 36.              | Kare Samadhan Dattatray           | 2023 | State     | Maharashtra State Eligibility Test<br>(MH-SET) |
| 37.              | Mr. Darade Shrikant               | 2023 | State     | MPSC (Sales Tax Inspector)                     |
| 38.              | Dnyanda Vijay Kumar<br>Nimbalkar  | 2023 | National  | GATE                                           |
| 39.              | Sapkal Kiran Sampat               | 2023 | State     | Maharashtra State Eligibility Test             |