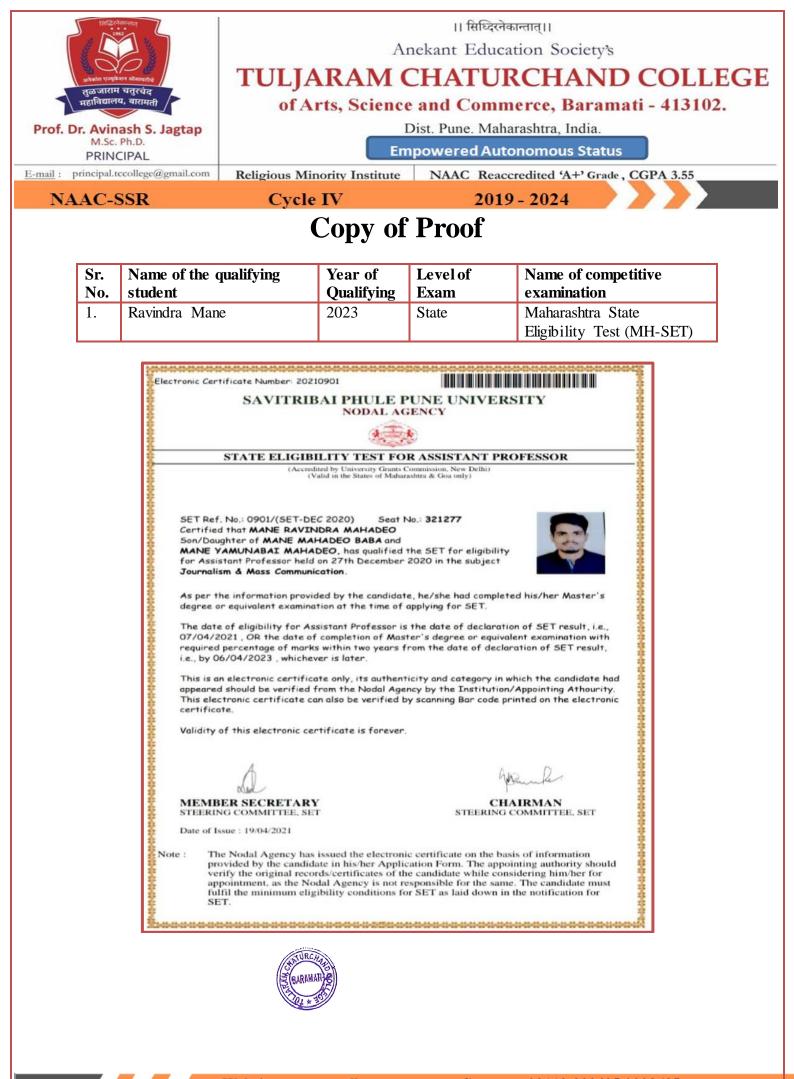

#### Academic Year 2022-2023

List of qualifying students in state/national/international level examinations.

| Sr. No. | Name of the qualifying   | Year of    | Level of | Name of competitive                |
|---------|--------------------------|------------|----------|------------------------------------|
|         | student                  | Qualifying | Exam     | examination                        |
| 1.      | Ravindra Mane            | 2023       | State    | Maharashtra State Eligibility Test |
|         |                          |            |          | (MH-SET)                           |
| 2.      | Agawane Priyanka         | 2023       | State    | Master of computer application     |
|         | Chandrakant              |            |          | Entrance CET                       |
| 3.      | Parkale SaurabhVitthal   | 2023       | State    | Master of computer application     |
|         |                          |            |          | Entrance CET                       |
| 4.      | Sapkal Sayali Vijay      | 2023       | State    | Master of computer application     |
|         |                          |            |          | Entrance CET                       |
| 5.      | Gaikwad Yogita Hanumant  | 2023       | State    | Master of computer application     |
|         |                          |            |          | Entrance CET                       |
| 6.      | Kapse Swapnali Anil      | 2023       | State    | Master of computer application     |
|         |                          |            |          | Entrance CET                       |
| 7.      | Jawale Anushka Suresh    | 2023       | State    | Master of computer application     |
|         |                          |            |          | Entrance CET                       |
| 8.      | Waghamare Anushka        | 2023       | State    | Master of computer application     |
|         | Devidas                  |            |          | Entrance CET                       |
| 9.      | Langute Shubham Mahadev  | 2023       | State    | Master of computer application     |
|         |                          |            |          | Entrance CET                       |
| 10.     | Kokate Omkar Sunil       | 2023       | State    | Master of computer application     |
|         |                          |            |          | Entrance CET                       |
| 11.     | Pawar Siddhi Dhairyashil | 2023       | State    | Master of computer application     |
|         |                          |            |          | Entrance CET                       |
| 12.     | Ingale Aneesh Rahul      | 2023       | State    | Master of computer application     |
|         |                          |            |          | Entrance CET                       |
| 13.     | Solaskar Shubham Sandip  | 2023       | State    | Master of computer application     |
|         |                          |            |          | Entrance CET                       |
| 14.     | Salunkhe Jaywant Maruti  | 2023       | State    | Master of computer application     |
|         | CHANNEL AND              |            |          | Entrance CET                       |
|         | BARAMAT                  | <u>K)</u>  |          |                                    |