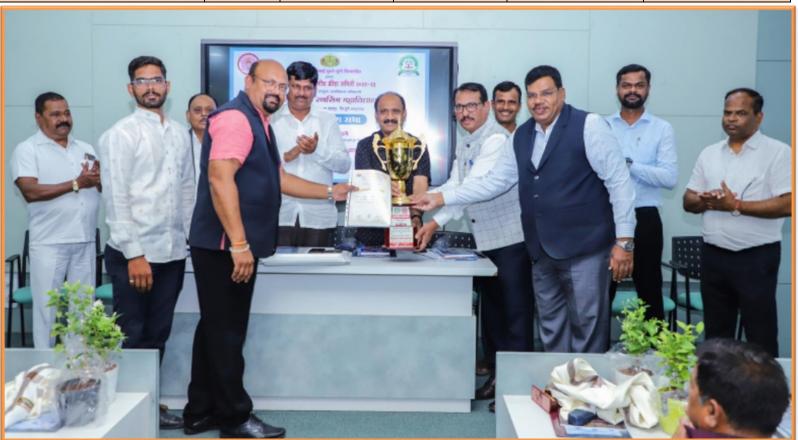

## **Cash Prizes**

List of meritorious sportsperson awarded with cash prize for their outstanding performance by SPPU, Pune

| NAME                            | CATEGORY | YEAR    | UNIVERSITY / STATE / NATIONAL/ INTERNATIONAL | AMOUNT<br>(Rs) |
|---------------------------------|----------|---------|----------------------------------------------|----------------|
| CASH PRIZE                      | SPORTS   | 2022-23 | UNIVERSITY                                   | 1,44,000/-     |
| CASH PRIZE                      | SPORTS   | 2021-22 | UNIVERSITY                                   | 1,15,000/-     |
| CASH PRIZE                      | SPORTS   | 2019-20 | UNIVERSITY                                   | 69,000/-       |
| BEST COLLEGE IN SPORTS<br>AWARD | SPORTS   | 2022-23 | UNIVERSITY (PDZSC)                           | -              |
|                                 |          |         | Total Amount                                 | 3,28,000/-     |

**CASH PRIZE EVIDENCE** 

Website - www.tccollege.org

Contact - 02112-222405 / 223635

| CASH PRIZE SPORTS | 2022-23 | UNIVERSITY | 1,44,000/- |
|-------------------|---------|------------|------------|
|-------------------|---------|------------|------------|