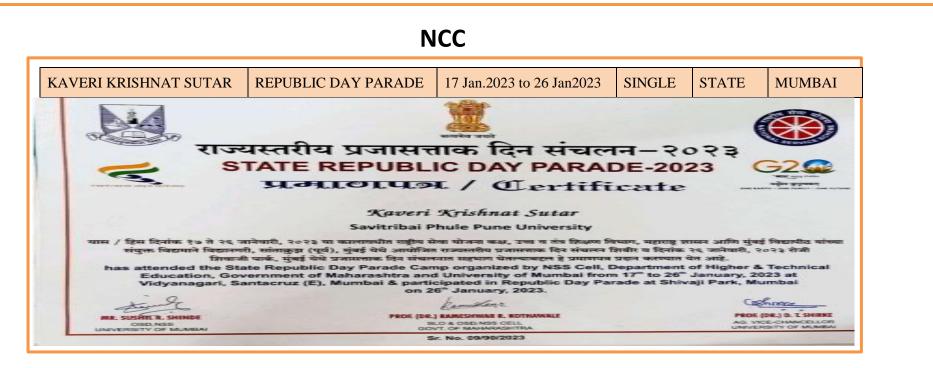

| NSS & NCC                |                        |                           |        |          |   |        |  |
|--------------------------|------------------------|---------------------------|--------|----------|---|--------|--|
| KAVERI KRISHNAT<br>SUTAR | REPUBLIC DAY<br>PARADE | 17 Jan.2023 to 26 Jan2023 | SINGLE | STATE    | - | MUMBAI |  |
| JADHAV SHANTANU<br>DILIP | REPUBLIC DAY<br>PARADE | 1 Jan 2023 to 29 Jan.2023 | SINGLE | NATIONAL | - | DELHI  |  |
| MAYURI SUNIL<br>SHEVATE  | REPUBLIC DAY<br>PARADE | 1 Jan 2023 to 29 Jan.2023 | SINGLE | NATIONAL | - | DELHI  |  |
| WAGHOLE OMKAR<br>VASANT  | REPUBLIC DAY<br>PARADE | 18Dec.2021to29 Jan 2022   | SINGLE | NATIONAL | - | DELHI  |  |