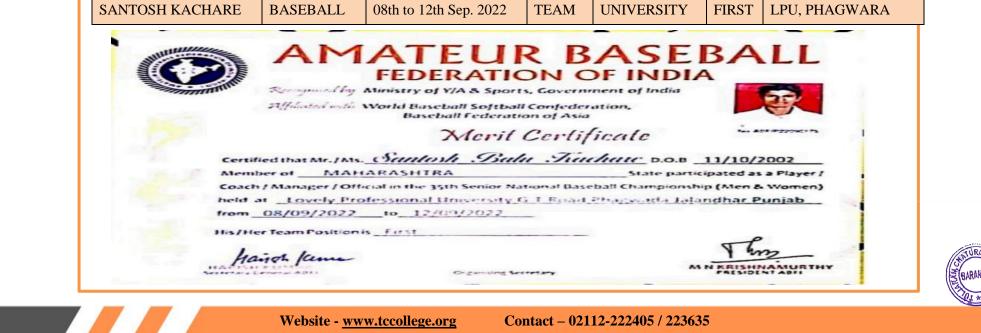

| PRANAV POMANE   | KORFBALL                       | 7th march to 10th March 2023 | TEAM       | UNIVERSITY          | THIRD  | A.U , JAIPUR        |
|-----------------|--------------------------------|------------------------------|------------|---------------------|--------|---------------------|
| ARATI BHAGAT    | BASEBALL                       | 24th to 27th Feb. 2023       | TEAM       | UNIVERSITY          | THIRD  | RGU, ASSAM          |
| POOJA KARE      | BASEBALL                       | 24th to 27th Feb. 2023       | TEAM       | UNIVERSITY          | THIRD  | RGU, ASSAM          |
| ANURADHA KHAIRE | SOFTBALL                       | 29th to 31st Jan. 2023       | TEAM       | STATE               | FIRST  | AURANGABAD          |
| PRANAV POMANE   | KORFBALL                       | 28th Nov. to 04th Dec. 2022  | TEAM       | INTERNATIONAL       | SECOND | THAILAND            |
| SAILY NASERI    | VOLLEYBALL                     | 17th to 20th Dec. 2022       | TEAM       | WEST ZONE           | SECOND | AMRAVATI            |
| SAKHI KALE      | KABADDI                        | 03rd to 07th Dec. 2022       | TEAM       | ASWAMEDH            | FIRST  | AURANGABAD          |
| SAILY NASERI    | VOLLEYBALL                     | 3rd Dec. to 7th Dec. 2022    | TEAM       | STATE<br>UNIVERSITY | FIRST  | AURANGABAD          |
| POOJA PANDHARE  | KORFBALL                       | 01st to 04th Sep. 2022       | TEAM       | NATIONAL            | THIRD  | SOLAN, HP           |
| SANTOSH KACHARE | BASEBALL                       | 08th to 12th Sep. 2022       | TEAM       | UNIVERSITY          | FIRST  | LPU, PHAGWARA       |
| SHANTANU UCHALE | ATHLETICS<br>(HAMMER<br>THROW) | 24th to 03rd May, 2022       | INDIVIDUAL | KHELO INDIA         | SECOND | BANGALURU           |
| SANDESH PAWAR   | KORFBALL                       | 20th to 24th March 2022      | TEAM       | UNIVERSITY          | FIRST  | SPPU, PUNE          |
| PRANAV POMANE   | KORFBALL                       | 20th to 24th March 2022      | TEAM       | UNIVERSITY          | FIRST  | SPPU, PUNE          |
| SANTOSH KACHARE | BASEBALL                       | 14th to 18th March 2022      | TEAM       | UNIVERSITY          | FIRST  | SPPU, PUNE          |
| RAMESH GIRIMKAR | BASEBALL                       | 14th to 18th March 2022      | TEAM       | UNIVERSITY          | FIRST  | SPPU, PUNE          |
| SAILY NASERI    | VOLLEYBALL                     | 2021-2022                    | TEAM       | WEST ZONE           | FIRST  | BHUBANESHWAR, ODISA |
| NEHA PAWAR      | BASEBALL                       | 8th Sept. to 12th Sept. 2022 | TEAM       | NATIONAL            | THIRD  | LPU, PHAGWARA       |
|                 |                                |                              |            |                     |        | (Z (BARAMAH))       |