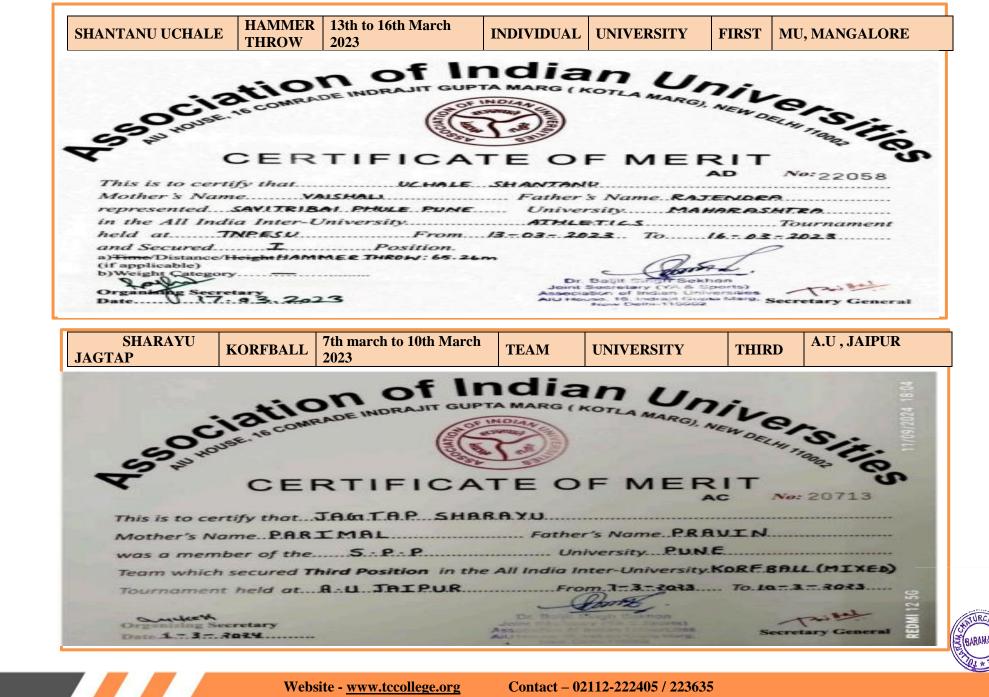

| विरविद्धरनेवयन्तरम्                                                     | 7                                                                          |                                                                                                         |                                                                     | ।। सिध्दिरनेकान्तात्।।                                                                  |                                                        |                                                                                                                 |       |  |
|-------------------------------------------------------------------------|----------------------------------------------------------------------------|---------------------------------------------------------------------------------------------------------|---------------------------------------------------------------------|-----------------------------------------------------------------------------------------|--------------------------------------------------------|-----------------------------------------------------------------------------------------------------------------|-------|--|
|                                                                         |                                                                            | Anekant Education Society's                                                                             |                                                                     |                                                                                         |                                                        |                                                                                                                 |       |  |
| अनेकांस एउन्युकेसन सीआफट्टा                                             |                                                                            | TULJARAM                                                                                                | CHA                                                                 | TURCH                                                                                   | IANI                                                   | <b>COLLEC</b>                                                                                                   | GE    |  |
| तुळजाराम चतुरचंद<br>महाविद्यालय, बारामत                                 |                                                                            | Section Section 1                                                                                       |                                                                     |                                                                                         |                                                        | nati - 413102.                                                                                                  |       |  |
| Prof. Dr. Avinash S. Jagtap                                             |                                                                            |                                                                                                         | Dist. Pu                                                            | ne. Maharashtra                                                                         | , India.                                               |                                                                                                                 |       |  |
| M.Sc. Ph.D.<br>PRINCIPAL                                                |                                                                            |                                                                                                         | Empowe                                                              | red Autonomo                                                                            | us Statu                                               | s                                                                                                               |       |  |
| <u>-mail</u> : principal.tecollege                                      | @gmail.com                                                                 | Religious Minority Institu                                                                              | ite NAA                                                             | AC Reaccredited                                                                         |                                                        | , CGPA 3.55                                                                                                     |       |  |
| NAAC-SSR                                                                |                                                                            | Cycle IV                                                                                                |                                                                     | 2019 - 202                                                                              | 4                                                      | / / / / / · · ·                                                                                                 |       |  |
| 31 Number of aw                                                         | ards/modals                                                                | for outstanding performance                                                                             | in sports/ci                                                        | Itural activitios at                                                                    | Ilnivorsity                                            | / Stato /                                                                                                       |       |  |
|                                                                         |                                                                            | for outstanding performance<br>el events (award for a team ev<br>ACADEMIC \                             | vent should                                                         | be counted as one)                                                                      | -                                                      |                                                                                                                 |       |  |
| M                                                                       |                                                                            | el events (award for a team ev<br>ACADEMIC                                                              | vent should                                                         | be counted as one)                                                                      | -                                                      |                                                                                                                 |       |  |
| M                                                                       |                                                                            | el events (award for a team ev<br>ACADEMIC N<br>SP                                                      | vent should<br>YEAR - 202                                           | be counted as one)                                                                      | -                                                      |                                                                                                                 |       |  |
| <b>PnM</b> National/Inter                                               | NAME OF THE                                                                | el events (award for a team ev<br>ACADEMIC N<br>SP<br>DATE OF THE EVENT                                 | Vent should<br>VEAR - 202<br>ORTS<br>TEAM /                         | 2-23<br>UNIVERSITY / STATE                                                              | ) during the                                           | e last five years                                                                                               | 5     |  |
| Image: Name of the student                                              | NAME OF THE                                                                | el events (award for a team ev<br>ACADEMIC )<br>SP<br>DATE OF THE EVENT                                 | vent should<br>YEAR - 202<br>ORTS<br>TEAM /<br>INDIVIDUAL           | be counted as one)<br>2-23<br>UNIVERSITY / STATE<br>/ NATIONAL/<br>INTERNATIONAL        | ) during the<br>PPOSITION<br>SECURED                   | e last five years                                                                                               | 5     |  |
| National/Inter     Name of the student     ANAND LOHAR                  | NAME OF THE<br>EVENT<br>SOFTBALL                                           | el events (award for a team ev<br>ACADEMIC )<br>SP<br>DATE OF THE EVENT<br>05th to 09th April 2023      | Vent should<br>VEAR - 202<br>ORTS<br>TEAM /<br>INDIVIDUAL           | 2-23<br>UNIVERSITY / STATE<br>/ NATIONAL/<br>INTERNATIONAL<br>UNIVERSITY                | ) during the<br>PPOSITION<br>SECURED                   | e last five years<br>NAME OF THE ORGANISING<br>INSTITUTION<br>PU, CHANDIGARH<br>PU, CHANDIGARH<br>MU, MANGALORE |       |  |
| National/Inter     NAME OF THE STUDENT     ANAND LOHAR   SWAPNIL NARUTE | NAME OF THE         EVENT         SOFTBALL         SOFTBALL         HAMMER | el events (award for a team events)<br>ACADEMIC N<br>SP<br>DATE OF THE EVENT<br>05th to 09th April 2023 | Vent should I<br>YEAR - 202<br>ORTS<br>TEAM /<br>INDIVIDUAL<br>TEAM | 22-23<br>UNIVERSITY / STATE<br>/ NATIONAL/<br>INTERNATIONAL<br>UNIVERSITY<br>UNIVERSITY | ) during the<br>PPOSITION<br>SECURED<br>FIRST<br>FIRST | e last five years<br>NAME OF THE ORGANISING<br>INSTITUTION<br>PU, CHANDIGARH<br>PU, CHANDIGARH<br>MU, MANGALORE | RCARO |  |

| PRANAV POMANE   | KORFBALL                       | 7th march to 10th March 2023 | TEAM       | UNIVERSITY          | THIRD  | A.U , JAIPUR        |
|-----------------|--------------------------------|------------------------------|------------|---------------------|--------|---------------------|
| ARATI BHAGAT    | BASEBALL                       | 24th to 27th Feb. 2023       | TEAM       | UNIVERSITY          | THIRD  | RGU, ASSAM          |
| POOJA KARE      | BASEBALL                       | 24th to 27th Feb. 2023       | TEAM       | UNIVERSITY          | THIRD  | RGU, ASSAM          |
| ANURADHA KHAIRE | SOFTBALL                       | 29th to 31st Jan. 2023       | TEAM       | STATE               | FIRST  | AURANGABAD          |
| PRANAV POMANE   | KORFBALL                       | 28th Nov. to 04th Dec. 2022  | TEAM       | INTERNATIONAL       | SECOND | THAILAND            |
| SAILY NASERI    | VOLLEYBALL                     | 17th to 20th Dec. 2022       | TEAM       | WEST ZONE           | SECOND | AMRAVATI            |
| SAKHI KALE      | KABADDI                        | 03rd to 07th Dec. 2022       | TEAM       | ASWAMEDH            | FIRST  | AURANGABAD          |
| SAILY NASERI    | VOLLEYBALL                     | 3rd Dec. to 7th Dec. 2022    | TEAM       | STATE<br>UNIVERSITY | FIRST  | AURANGABAD          |
| POOJA PANDHARE  | KORFBALL                       | 01st to 04th Sep. 2022       | TEAM       | NATIONAL            | THIRD  | SOLAN, HP           |
| SANTOSH KACHARE | BASEBALL                       | 08th to 12th Sep. 2022       | TEAM       | UNIVERSITY          | FIRST  | LPU, PHAGWARA       |
| SHANTANU UCHALE | ATHLETICS<br>(HAMMER<br>THROW) | 24th to 03rd May, 2022       | INDIVIDUAL | KHELO INDIA         | SECOND | BANGALURU           |
| SANDESH PAWAR   | KORFBALL                       | 20th to 24th March 2022      | TEAM       | UNIVERSITY          | FIRST  | SPPU, PUNE          |
| PRANAV POMANE   | KORFBALL                       | 20th to 24th March 2022      | TEAM       | UNIVERSITY          | FIRST  | SPPU, PUNE          |
| SANTOSH KACHARE | BASEBALL                       | 14th to 18th March 2022      | TEAM       | UNIVERSITY          | FIRST  | SPPU, PUNE          |
| RAMESH GIRIMKAR | BASEBALL                       | 14th to 18th March 2022      | TEAM       | UNIVERSITY          | FIRST  | SPPU, PUNE          |
| SAILY NASERI    | VOLLEYBALL                     | 2021-2022                    | TEAM       | WEST ZONE           | FIRST  | BHUBANESHWAR, ODISA |
| NEHA PAWAR      | BASEBALL                       | 8th Sept. to 12th Sept. 2022 | TEAM       | NATIONAL            | THIRD  | LPU, PHAGWARA       |
|                 |                                |                              |            |                     |        | (Z (BARAMAH))       |