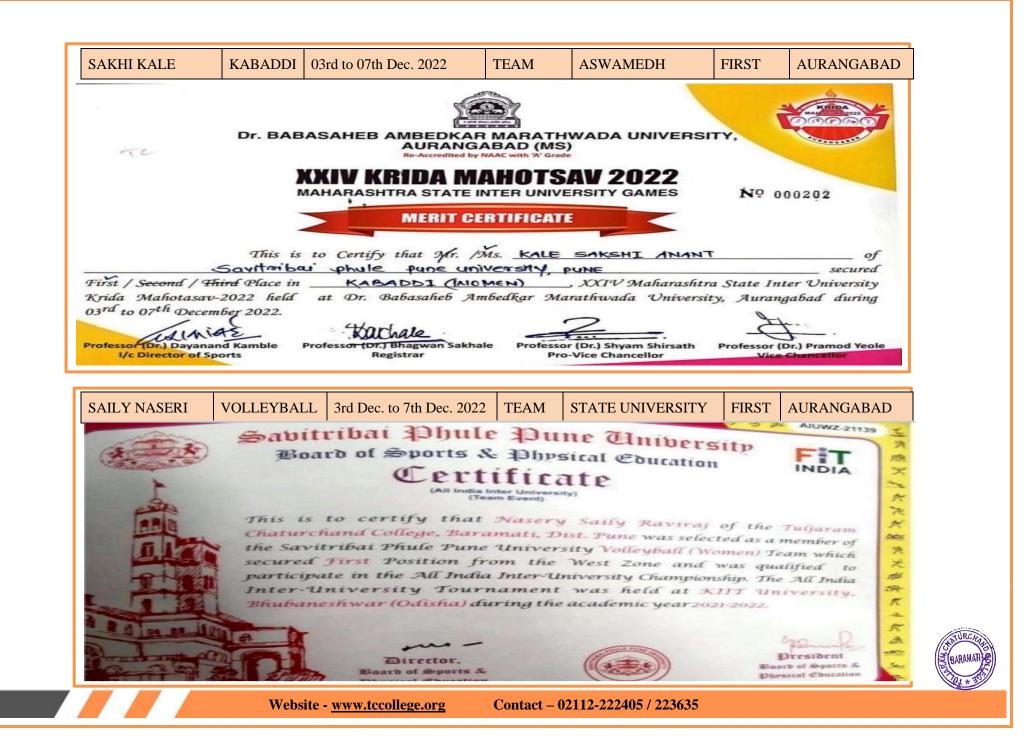

| PRANAV POMANE   | KORFBALL                       | 7th march to 10th March 2023 | TEAM       | UNIVERSITY          | THIRD  | A.U , JAIPUR        |
|-----------------|--------------------------------|------------------------------|------------|---------------------|--------|---------------------|
| ARATI BHAGAT    | BASEBALL                       | 24th to 27th Feb. 2023       | TEAM       | UNIVERSITY          | THIRD  | RGU, ASSAM          |
| POOJA KARE      | BASEBALL                       | 24th to 27th Feb. 2023       | TEAM       | UNIVERSITY          | THIRD  | RGU, ASSAM          |
| ANURADHA KHAIRE | SOFTBALL                       | 29th to 31st Jan. 2023       | TEAM       | STATE               | FIRST  | AURANGABAD          |
| PRANAV POMANE   | KORFBALL                       | 28th Nov. to 04th Dec. 2022  | TEAM       | INTERNATIONAL       | SECOND | THAILAND            |
| SAILY NASERI    | VOLLEYBALL                     | 17th to 20th Dec. 2022       | TEAM       | WEST ZONE           | SECOND | AMRAVATI            |
| SAKHI KALE      | KABADDI                        | 03rd to 07th Dec. 2022       | TEAM       | ASWAMEDH            | FIRST  | AURANGABAD          |
| SAILY NASERI    | VOLLEYBALL                     | 3rd Dec. to 7th Dec. 2022    | TEAM       | STATE<br>UNIVERSITY | FIRST  | AURANGABAD          |
| POOJA PANDHARE  | KORFBALL                       | 01st to 04th Sep. 2022       | TEAM       | NATIONAL            | THIRD  | SOLAN, HP           |
| SANTOSH KACHARE | BASEBALL                       | 08th to 12th Sep. 2022       | TEAM       | UNIVERSITY          | FIRST  | LPU, PHAGWARA       |
| SHANTANU UCHALE | ATHLETICS<br>(HAMMER<br>THROW) | 24th to 03rd May, 2022       | INDIVIDUAL | KHELO INDIA         | SECOND | BANGALURU           |
| SANDESH PAWAR   | KORFBALL                       | 20th to 24th March 2022      | TEAM       | UNIVERSITY          | FIRST  | SPPU, PUNE          |
| PRANAV POMANE   | KORFBALL                       | 20th to 24th March 2022      | TEAM       | UNIVERSITY          | FIRST  | SPPU, PUNE          |
| SANTOSH KACHARE | BASEBALL                       | 14th to 18th March 2022      | TEAM       | UNIVERSITY          | FIRST  | SPPU, PUNE          |
| RAMESH GIRIMKAR | BASEBALL                       | 14th to 18th March 2022      | TEAM       | UNIVERSITY          | FIRST  | SPPU, PUNE          |
| SAILY NASERI    | VOLLEYBALL                     | 2021-2022                    | TEAM       | WEST ZONE           | FIRST  | BHUBANESHWAR, ODISA |
| NEHA PAWAR      | BASEBALL                       | 8th Sept. to 12th Sept. 2022 | TEAM       | NATIONAL            | THIRD  | LPU, PHAGWARA       |
|                 |                                |                              |            |                     |        | (Z (BARAMAH))       |