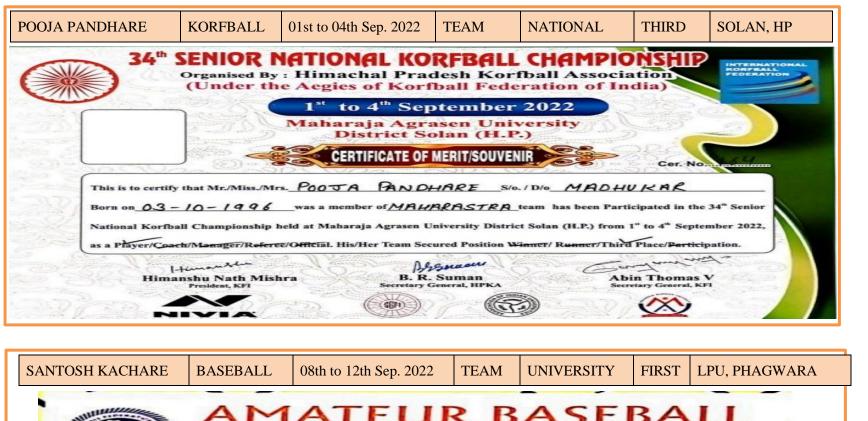

| PRANAV POMANE   | KORFBALL                       | 7th march to 10th March 2023 | TEAM       | UNIVERSITY          | THIRD  | A.U , JAIPUR        |
|-----------------|--------------------------------|------------------------------|------------|---------------------|--------|---------------------|
| ARATI BHAGAT    | BASEBALL                       | 24th to 27th Feb. 2023       | TEAM       | UNIVERSITY          | THIRD  | RGU, ASSAM          |
| POOJA KARE      | BASEBALL                       | 24th to 27th Feb. 2023       | TEAM       | UNIVERSITY          | THIRD  | RGU, ASSAM          |
| ANURADHA KHAIRE | SOFTBALL                       | 29th to 31st Jan. 2023       | TEAM       | STATE               | FIRST  | AURANGABAD          |
| PRANAV POMANE   | KORFBALL                       | 28th Nov. to 04th Dec. 2022  | TEAM       | INTERNATIONAL       | SECOND | THAILAND            |
| SAILY NASERI    | VOLLEYBALL                     | 17th to 20th Dec. 2022       | TEAM       | WEST ZONE           | SECOND | AMRAVATI            |
| SAKHI KALE      | KABADDI                        | 03rd to 07th Dec. 2022       | TEAM       | ASWAMEDH            | FIRST  | AURANGABAD          |
| SAILY NASERI    | VOLLEYBALL                     | 3rd Dec. to 7th Dec. 2022    | TEAM       | STATE<br>UNIVERSITY | FIRST  | AURANGABAD          |
| POOJA PANDHARE  | KORFBALL                       | 01st to 04th Sep. 2022       | TEAM       | NATIONAL            | THIRD  | SOLAN, HP           |
| SANTOSH KACHARE | BASEBALL                       | 08th to 12th Sep. 2022       | TEAM       | UNIVERSITY          | FIRST  | LPU, PHAGWARA       |
| SHANTANU UCHALE | ATHLETICS<br>(HAMMER<br>THROW) | 24th to 03rd May, 2022       | INDIVIDUAL | KHELO INDIA         | SECOND | BANGALURU           |
| SANDESH PAWAR   | KORFBALL                       | 20th to 24th March 2022      | TEAM       | UNIVERSITY          | FIRST  | SPPU, PUNE          |
| PRANAV POMANE   | KORFBALL                       | 20th to 24th March 2022      | TEAM       | UNIVERSITY          | FIRST  | SPPU, PUNE          |
| SANTOSH KACHARE | BASEBALL                       | 14th to 18th March 2022      | TEAM       | UNIVERSITY          | FIRST  | SPPU, PUNE          |
| RAMESH GIRIMKAR | BASEBALL                       | 14th to 18th March 2022      | TEAM       | UNIVERSITY          | FIRST  | SPPU, PUNE          |
| SAILY NASERI    | VOLLEYBALL                     | 2021-2022                    | TEAM       | WEST ZONE           | FIRST  | BHUBANESHWAR, ODISA |
| NEHA PAWAR      | BASEBALL                       | 8th Sept. to 12th Sept. 2022 | TEAM       | NATIONAL            | THIRD  | LPU, PHAGWARA       |
|                 |                                |                              |            |                     |        | (Z (BARAMAH))       |