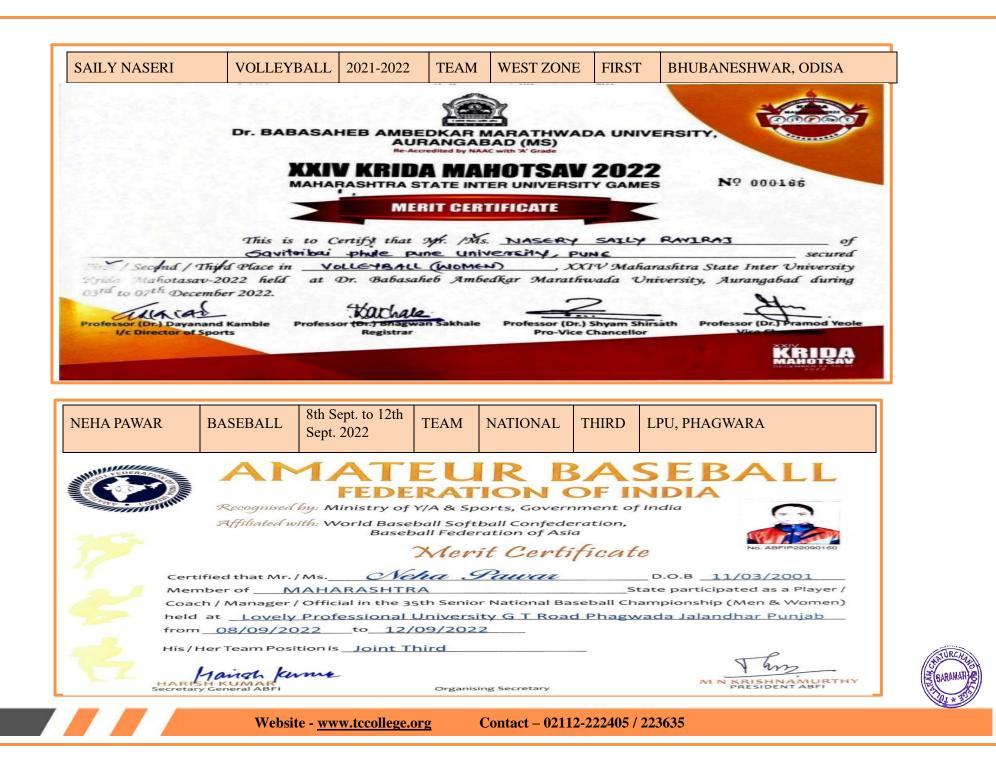

| PRANAV POMANE   | KORFBALL                       | 7th march to 10th March 2023 | TEAM       | UNIVERSITY          | THIRD  | A.U , JAIPUR        |
|-----------------|--------------------------------|------------------------------|------------|---------------------|--------|---------------------|
| ARATI BHAGAT    | BASEBALL                       | 24th to 27th Feb. 2023       | TEAM       | UNIVERSITY          | THIRD  | RGU, ASSAM          |
| POOJA KARE      | BASEBALL                       | 24th to 27th Feb. 2023       | TEAM       | UNIVERSITY          | THIRD  | RGU, ASSAM          |
| ANURADHA KHAIRE | SOFTBALL                       | 29th to 31st Jan. 2023       | TEAM       | STATE               | FIRST  | AURANGABAD          |
| PRANAV POMANE   | KORFBALL                       | 28th Nov. to 04th Dec. 2022  | TEAM       | INTERNATIONAL       | SECOND | THAILAND            |
| SAILY NASERI    | VOLLEYBALL                     | 17th to 20th Dec. 2022       | TEAM       | WEST ZONE           | SECOND | AMRAVATI            |
| SAKHI KALE      | KABADDI                        | 03rd to 07th Dec. 2022       | TEAM       | ASWAMEDH            | FIRST  | AURANGABAD          |
| SAILY NASERI    | VOLLEYBALL                     | 3rd Dec. to 7th Dec. 2022    | TEAM       | STATE<br>UNIVERSITY | FIRST  | AURANGABAD          |
| POOJA PANDHARE  | KORFBALL                       | 01st to 04th Sep. 2022       | TEAM       | NATIONAL            | THIRD  | SOLAN, HP           |
| SANTOSH KACHARE | BASEBALL                       | 08th to 12th Sep. 2022       | TEAM       | UNIVERSITY          | FIRST  | LPU, PHAGWARA       |
| SHANTANU UCHALE | ATHLETICS<br>(HAMMER<br>THROW) | 24th to 03rd May, 2022       | INDIVIDUAL | KHELO INDIA         | SECOND | BANGALURU           |
| SANDESH PAWAR   | KORFBALL                       | 20th to 24th March 2022      | TEAM       | UNIVERSITY          | FIRST  | SPPU, PUNE          |
| PRANAV POMANE   | KORFBALL                       | 20th to 24th March 2022      | TEAM       | UNIVERSITY          | FIRST  | SPPU, PUNE          |
| SANTOSH KACHARE | BASEBALL                       | 14th to 18th March 2022      | TEAM       | UNIVERSITY          | FIRST  | SPPU, PUNE          |
| RAMESH GIRIMKAR | BASEBALL                       | 14th to 18th March 2022      | TEAM       | UNIVERSITY          | FIRST  | SPPU, PUNE          |
| SAILY NASERI    | VOLLEYBALL                     | 2021-2022                    | TEAM       | WEST ZONE           | FIRST  | BHUBANESHWAR, ODISA |
| NEHA PAWAR      | BASEBALL                       | 8th Sept. to 12th Sept. 2022 | TEAM       | NATIONAL            | THIRD  | LPU, PHAGWARA       |
|                 |                                |                              |            |                     |        | (Z (BARAMAH))       |