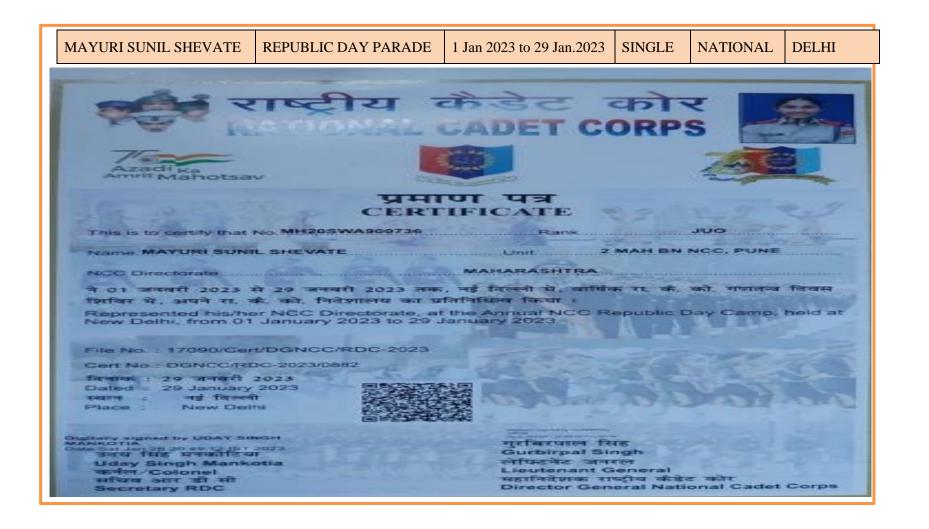

| NSS & NCC                |                        |                           |        |          |   |        |  |
|--------------------------|------------------------|---------------------------|--------|----------|---|--------|--|
| KAVERI KRISHNAT<br>SUTAR | REPUBLIC DAY<br>PARADE | 17 Jan.2023 to 26 Jan2023 | SINGLE | STATE    | - | MUMBAI |  |
| JADHAV SHANTANU<br>DILIP | REPUBLIC DAY<br>PARADE | 1 Jan 2023 to 29 Jan.2023 | SINGLE | NATIONAL | - | DELHI  |  |
| MAYURI SUNIL<br>SHEVATE  | REPUBLIC DAY<br>PARADE | 1 Jan 2023 to 29 Jan.2023 | SINGLE | NATIONAL | - | DELHI  |  |
| WAGHOLE OMKAR<br>VASANT  | REPUBLIC DAY<br>PARADE | 18Dec.2021to29 Jan 2022   | SINGLE | NATIONAL | - | DELHI  |  |