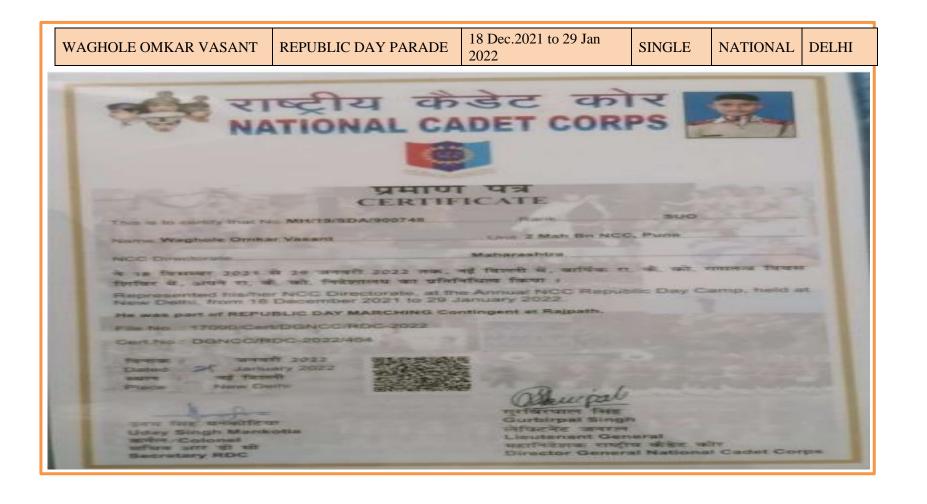

| NSS & NCC                |                        |                           |        |          |   |        |  |
|--------------------------|------------------------|---------------------------|--------|----------|---|--------|--|
| KAVERI KRISHNAT<br>SUTAR | REPUBLIC DAY<br>PARADE | 17 Jan.2023 to 26 Jan2023 | SINGLE | STATE    | - | MUMBAI |  |
| JADHAV SHANTANU<br>DILIP | REPUBLIC DAY<br>PARADE | 1 Jan 2023 to 29 Jan.2023 | SINGLE | NATIONAL | - | DELHI  |  |
| MAYURI SUNIL<br>SHEVATE  | REPUBLIC DAY<br>PARADE | 1 Jan 2023 to 29 Jan.2023 | SINGLE | NATIONAL | - | DELHI  |  |
| WAGHOLE OMKAR<br>VASANT  | REPUBLIC DAY<br>PARADE | 18Dec.2021to29 Jan 2022   | SINGLE | NATIONAL | - | DELHI  |  |