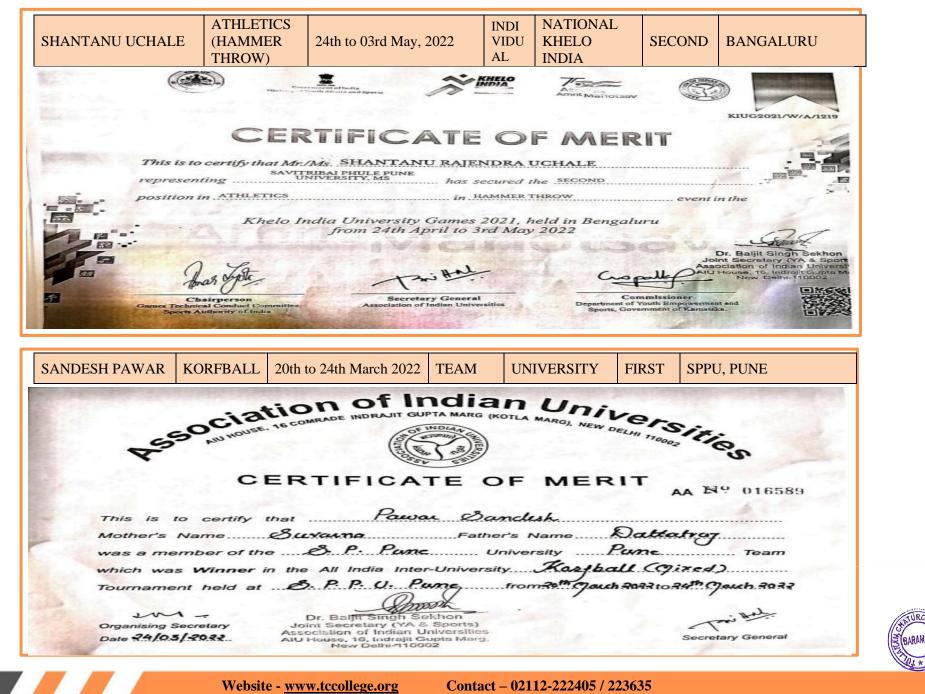

| PRANAV POMANE   | KORFBALL                       | 7th march to 10th March 2023 | TEAM       | UNIVERSITY          | THIRD  | A.U , JAIPUR        |
|-----------------|--------------------------------|------------------------------|------------|---------------------|--------|---------------------|
| ARATI BHAGAT    | BASEBALL                       | 24th to 27th Feb. 2023       | TEAM       | UNIVERSITY          | THIRD  | RGU, ASSAM          |
| POOJA KARE      | BASEBALL                       | 24th to 27th Feb. 2023       | TEAM       | UNIVERSITY          | THIRD  | RGU, ASSAM          |
| ANURADHA KHAIRE | SOFTBALL                       | 29th to 31st Jan. 2023       | TEAM       | STATE               | FIRST  | AURANGABAD          |
| PRANAV POMANE   | KORFBALL                       | 28th Nov. to 04th Dec. 2022  | TEAM       | INTERNATIONAL       | SECOND | THAILAND            |
| SAILY NASERI    | VOLLEYBALL                     | 17th to 20th Dec. 2022       | TEAM       | WEST ZONE           | SECOND | AMRAVATI            |
| SAKHI KALE      | KABADDI                        | 03rd to 07th Dec. 2022       | TEAM       | ASWAMEDH            | FIRST  | AURANGABAD          |
| SAILY NASERI    | VOLLEYBALL                     | 3rd Dec. to 7th Dec. 2022    | TEAM       | STATE<br>UNIVERSITY | FIRST  | AURANGABAD          |
| POOJA PANDHARE  | KORFBALL                       | 01st to 04th Sep. 2022       | TEAM       | NATIONAL            | THIRD  | SOLAN, HP           |
| SANTOSH KACHARE | BASEBALL                       | 08th to 12th Sep. 2022       | TEAM       | UNIVERSITY          | FIRST  | LPU, PHAGWARA       |
| SHANTANU UCHALE | ATHLETICS<br>(HAMMER<br>THROW) | 24th to 03rd May, 2022       | INDIVIDUAL | KHELO INDIA         | SECOND | BANGALURU           |
| SANDESH PAWAR   | KORFBALL                       | 20th to 24th March 2022      | TEAM       | UNIVERSITY          | FIRST  | SPPU, PUNE          |
| PRANAV POMANE   | KORFBALL                       | 20th to 24th March 2022      | TEAM       | UNIVERSITY          | FIRST  | SPPU, PUNE          |
| SANTOSH KACHARE | BASEBALL                       | 14th to 18th March 2022      | TEAM       | UNIVERSITY          | FIRST  | SPPU, PUNE          |
| RAMESH GIRIMKAR | BASEBALL                       | 14th to 18th March 2022      | TEAM       | UNIVERSITY          | FIRST  | SPPU, PUNE          |
| SAILY NASERI    | VOLLEYBALL                     | 2021-2022                    | TEAM       | WEST ZONE           | FIRST  | BHUBANESHWAR, ODISA |
| NEHA PAWAR      | BASEBALL                       | 8th Sept. to 12th Sept. 2022 | TEAM       | NATIONAL            | THIRD  | LPU, PHAGWARA       |
|                 |                                |                              |            |                     |        | (Z (BARAMAH))       |