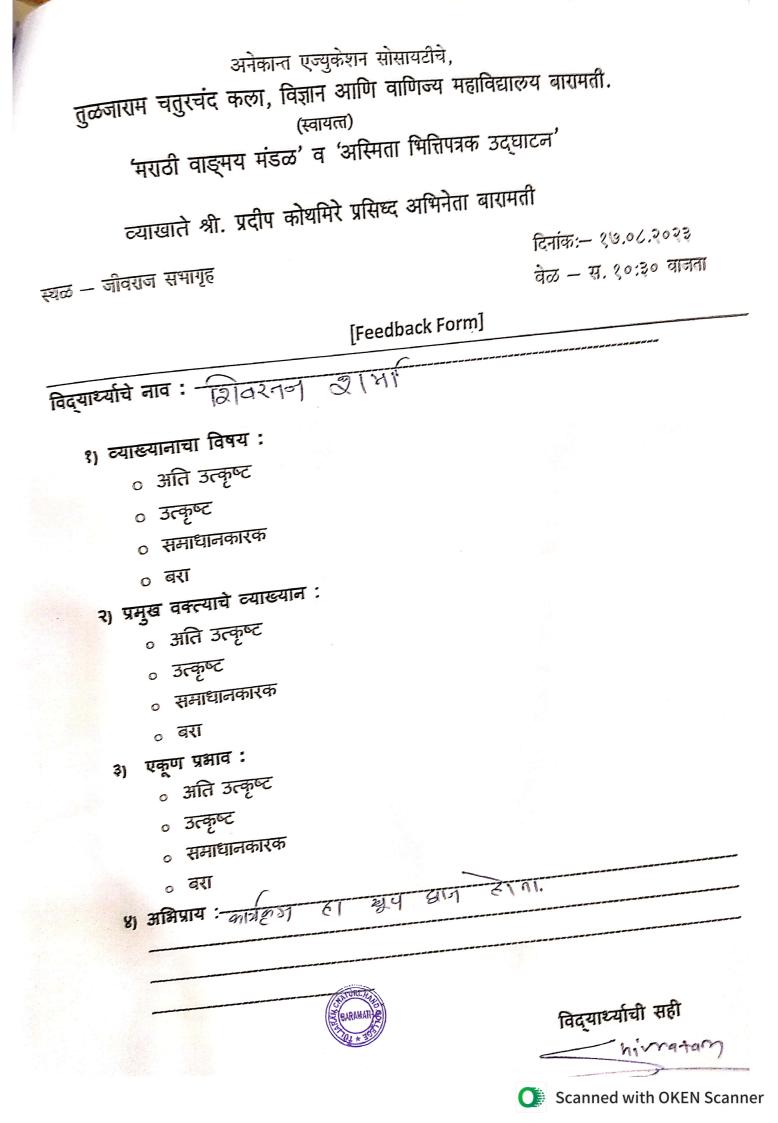

#### मराठी वाइमय मंडळ व अस्मिता भित्तिपत्रक अहवाल

मा. प्राचार्य, तुळजाराम चतुरचंद महाविद्यालय बारामती यांस सादर.....

आपल्या महाविद्यालयात गुरुवार दि. 17 ऑगस्ट 2023 रोजी 'मराठी वाङ्मय मंडळ व अस्मिता भित्तिपत्रक' उद्घाटन समारंभाचे आयोजन करण्यात आले होते. या समारंभासाठी मा. श्री. प्रदीप , कोथमिरे (प्रसिद्ध अभिनेता) हे उद्घाटक म्हणून लाभले होते. समारंभाचे अध्यक्षस्थान महाविद्यालयाचे प्राचार्य मा. डॉ. अविनाश जगताप यांनी भूषविले.

या समारंभाच्या सुरुवातीला मराठी विभागप्रमुख डॉ. सीमा नाईक- गोसावी यांनी पाहुण्यांचे स्वागत व प्रास्ताविक केले. त्यानंतर अस्मिता भितिपत्रक समन्वयक डॉ. मुक्ता आंभेरे यांनी मा. प्रदीप देशमुख यांचा परिचय करून दिला. महाविद्यालयाचे प्राचार्य मा. डॉ. अविनाश जगताप यांनी प्रमुख पाहुण्यांचा सत्कार केला. त्यानंतर पाहुण्यांनी प्रथम मराठी वाइमय मंडळाचे उद्घाटन झाले असे जाहीर करून व्याख्यानास प्रारंभ केला. त्यांनी 'माझा अभिनय क्षेत्रातील प्रवास' या विषयावर विद्यार्थ्यांना मार्गदर्शन करत त्यांच्याशी संवाद साधला. विद्यार्थ्यांनी विचारलेल्या प्रश्नांना त्यांनी दिलखुलासपणे उत्तरे दिली.