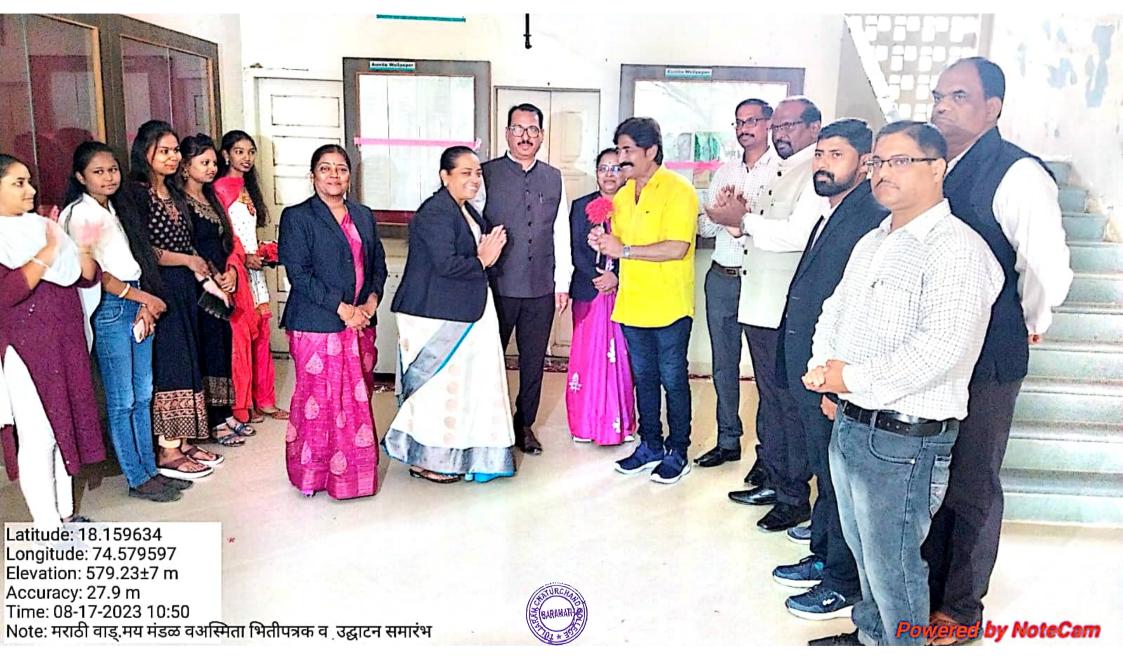

समारंभाच्या प्रारंभी प्रमुख पाहुणे व अध्यक्ष यांचे आगमन अस्मिता भितिपत्रकाच्या कपाटाकडे झाले. याप्रसंगी मराठी विभागाच्या विद्यार्थ्यांनी आलेल्या मान्यवरांचे पुष्पगुच्छ देऊन स्वागत केले. सन्माननीय पाहुण्यांनी विद्यार्थ्यांच्या लेखन कौशल्याचे कौतुक करत फीत कापून अस्मिता भित्तिपत्रकाचे उद्घाटन केले. त्यानंतर महाविद्यालयाच्या जीवराज सभागृहामध्ये व्याख्यानासाठी पाहुण्यांचे आगमन झाले.

या समारंभाच्या सुरुवातीला मराठी विभागप्रमुख डॉ. सीमा नाईक- गोसावी यांनी पाहुण्यांचे स्वागत व प्रास्ताविक केले. त्यानंतर अस्मिता भितिपत्रक समन्वयक डॉ. मुक्ता आंभेरे यांनी मा. प्रदीप देशमुख यांचा परिचय करून दिला. महाविद्यालयाचे प्राचार्य मा. डॉ. अविनाश जगताप यांनी प्रमुख पाहुण्यांचा सत्कार केला. त्यानंतर पाहुण्यांनी प्रथम मराठी वाइमय मंडळाचे उद्घाटन झाले असे जाहीर करून व्याख्यानास प्रारंभ केला. त्यांनी 'माझा अभिनय क्षेत्रातील प्रवास' या विषयावर विद्यार्थ्यांना मार्गदर्शन करत त्यांच्याशी संवाद साधला. विद्यार्थ्यांनी विचारलेल्या प्रश्नांना त्यांनी दिलखुलासपणे उत्तरे दिली.