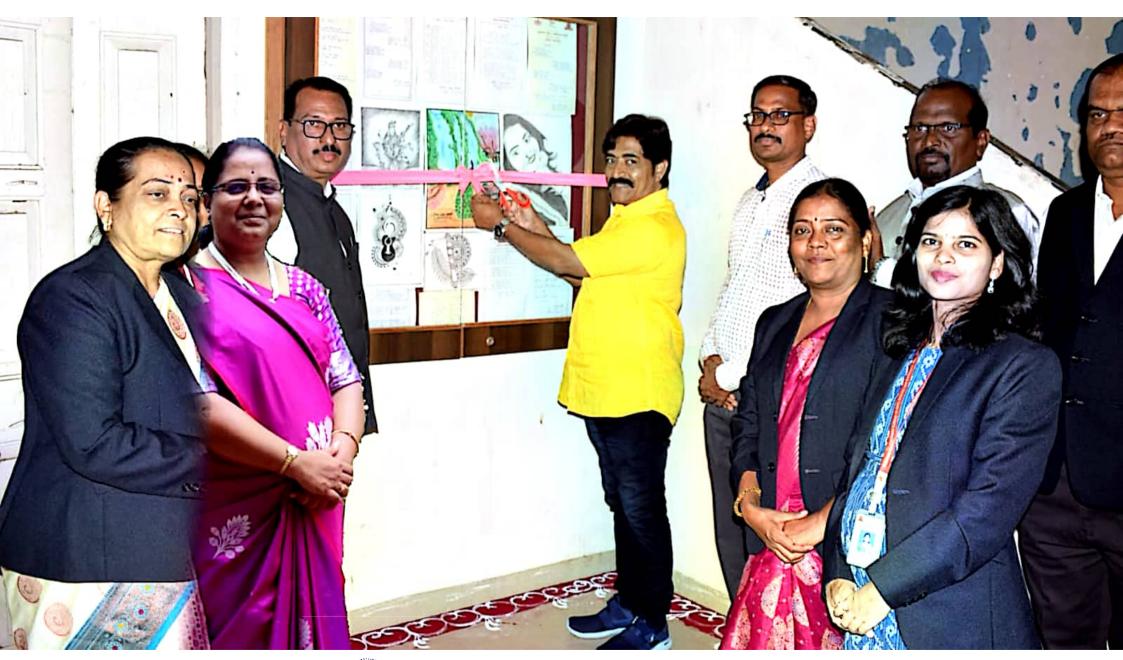

समारंभाच्या प्रारंभी प्रमुख पाहुणे व अध्यक्ष यांचे आगमन अस्मिता भितिपत्रकाच्या कपाटाकडे झाले. याप्रसंगी मराठी विभागाच्या विद्यार्थ्यांनी आलेल्या मान्यवरांचे पुष्पगुच्छ देऊन स्वागत केले. सन्माननीय पाहुण्यांनी विद्यार्थ्यांच्या लेखन कौशल्याचे कौतुक करत फीत कापून अस्मिता भित्तिपत्रकाचे उद्घाटन केले. त्यानंतर महाविद्यालयाच्या जीवराज सभागृहामध्ये व्याख्यानासाठी पाहुण्यांचे आगमन झाले.