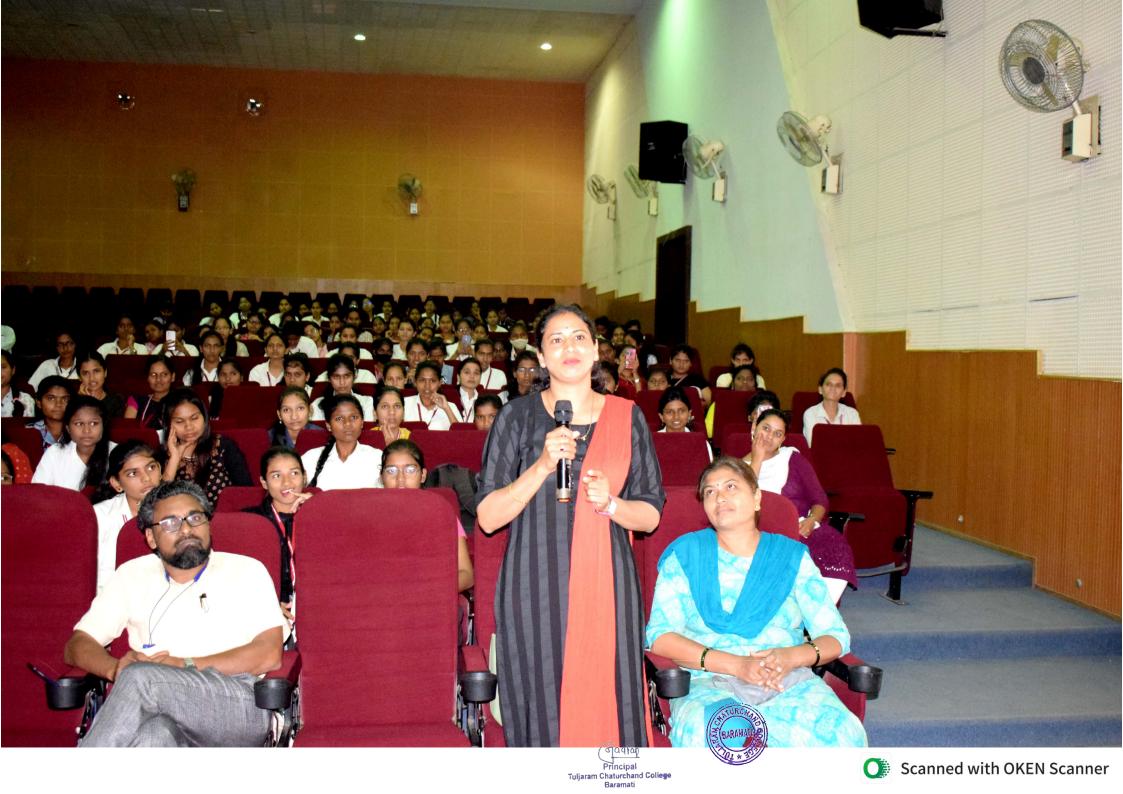

#### मराठी वाइमय मंडळ व अस्मिता भित्तिपत्रक अहवाल

मा. प्राचार्य, तुळजाराम चतुरचंद महाविद्यालय बारामती यांस सादर.....

आपल्या महाविद्यालयात गुरुवार दि. 17 ऑगस्ट 2023 रोजी 'मराठी वाङ्मय मंडळ व अस्मिता भित्तिपत्रक' उद्घाटन समारंभाचे आयोजन करण्यात आले होते. या समारंभासाठी मा. श्री. प्रदीप , कोथमिरे (प्रसिद्ध अभिनेता) हे उद्घाटक म्हणून लाभले होते. समारंभाचे अध्यक्षस्थान महाविद्यालयाचे प्राचार्य मा. डॉ. अविनाश जगताप यांनी भूषविले.

समारंभाच्या प्रारंभी प्रमुख पाहुणे व अध्यक्ष यांचे आगमन अस्मिता भितिपत्रकाच्या कपाटाकडे झाले. याप्रसंगी मराठी विभागाच्या विद्यार्थ्यांनी आलेल्या मान्यवरांचे पुष्पगुच्छ देऊन स्वागत केले. सन्माननीय पाहुण्यांनी विद्यार्थ्यांच्या लेखन कौशल्याचे कौतुक करत फीत कापून अस्मिता भित्तिपत्रकाचे उद्घाटन केले. त्यानंतर महाविद्यालयाच्या जीवराज सभागृहामध्ये व्याख्यानासाठी पाहुण्यांचे आगमन झाले.

या समारंभाच्या सुरुवातीला मराठी विभागप्रमुख डॉ. सीमा नाईक- गोसावी यांनी पाहुण्यांचे स्वागत व प्रास्ताविक केले. त्यानंतर अस्मिता भितिपत्रक समन्वयक डॉ. मुक्ता आंभेरे यांनी मा. प्रदीप देशमुख यांचा परिचय करून दिला. महाविद्यालयाचे प्राचार्य मा. डॉ. अविनाश जगताप यांनी प्रमुख पाहुण्यांचा सत्कार केला. त्यानंतर पाहुण्यांनी प्रथम मराठी वाइमय मंडळाचे उद्घाटन झाले असे जाहीर करून व्याख्यानास प्रारंभ केला. त्यांनी 'माझा अभिनय क्षेत्रातील प्रवास' या विषयावर विद्यार्थ्यांना मार्गदर्शन करत त्यांच्याशी संवाद साधला. विद्यार्थ्यांनी विचारलेल्या प्रश्नांना त्यांनी दिलखुलासपणे उत्तरे दिली.