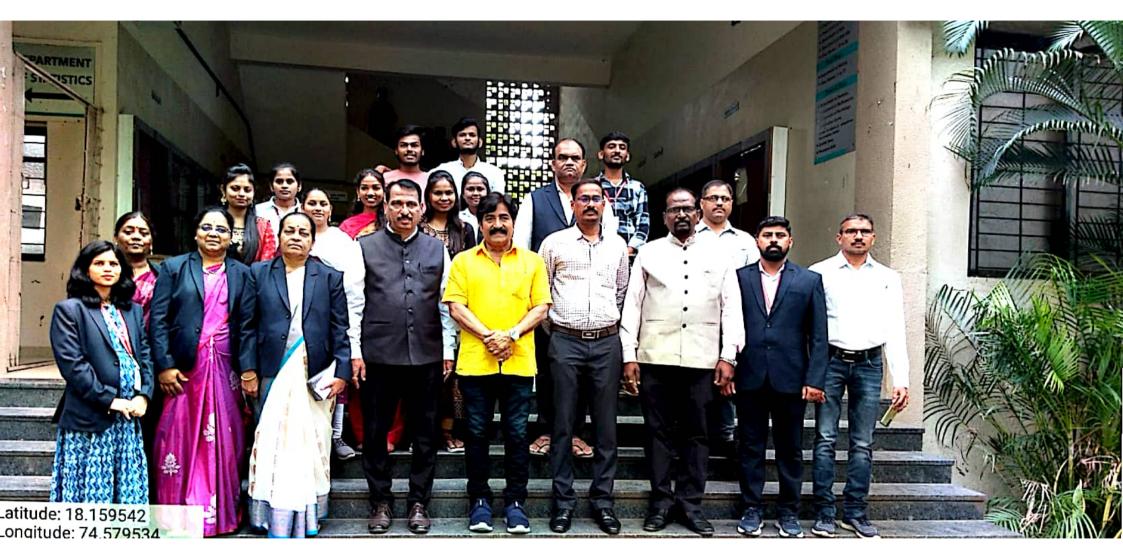

#### मराठी वाइमय मंडळ व अस्मिता भित्तिपत्रक अहवाल

मा. प्राचार्य, तुळजाराम चतुरचंद महाविद्यालय बारामती यांस सादर.....

आपल्या महाविद्यालयात गुरुवार दि. 17 ऑगस्ट 2023 रोजी 'मराठी वाङ्मय मंडळ व अस्मिता भित्तिपत्रक' उद्घाटन समारंभाचे आयोजन करण्यात आले होते. या समारंभासाठी मा. श्री. प्रदीप , कोथमिरे (प्रसिद्ध अभिनेता) हे उद्घाटक म्हणून लाभले होते. समारंभाचे अध्यक्षस्थान महाविद्यालयाचे प्राचार्य मा. डॉ. अविनाश जगताप यांनी भूषविले.

या कार्यक्रमाला महाविद्यालयातील प्राध्यापक आणि विद्यार्थी मोठ्या संख्येने उपस्थित होते या कार्यक्रमाचे सूत्रसंचालन मराठी विभागातील डॉ. सुनील खामगळ यांनी केले व आभार डॉ. प्रतिभा जावळे यांनी मानले. अशा प्रकारे अतिशय उत्साहपूर्ण वातावरणात हा कार्यक्रम संपन्न झाला. सदर अहवाल आपल्या माहितीसाठी सादर.