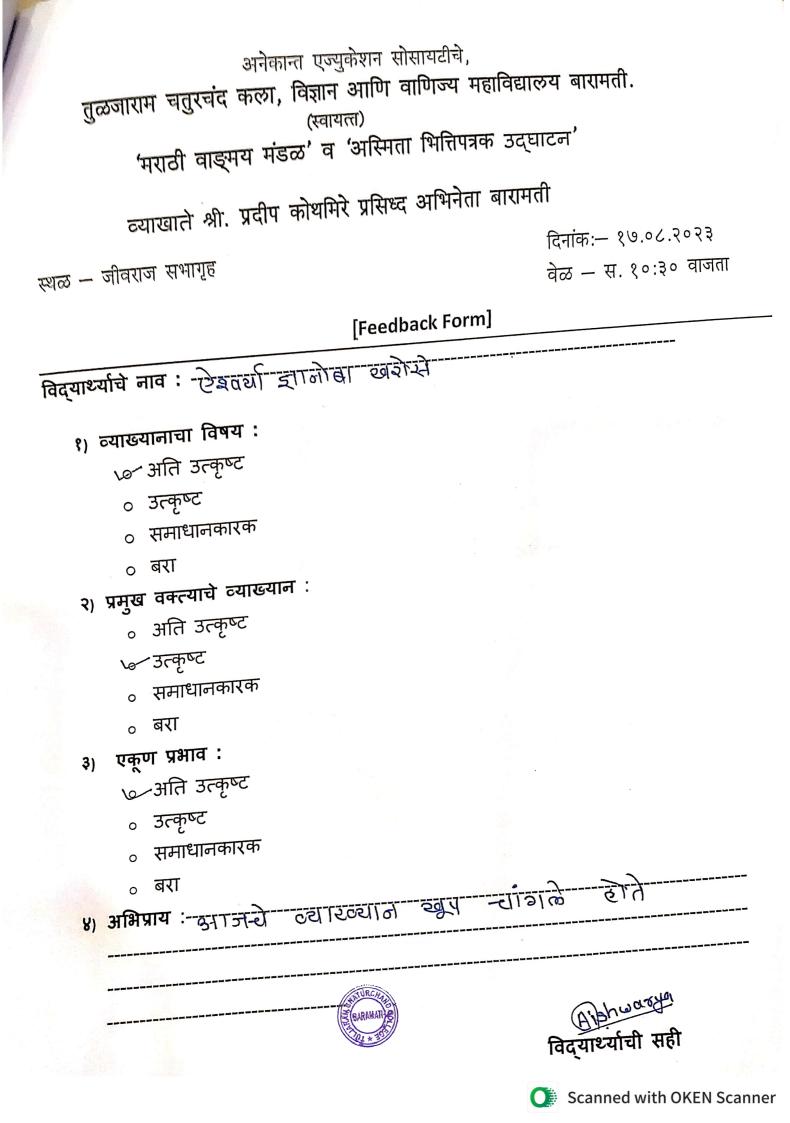

#### मराठी वाइमय मंडळ व अस्मिता भित्तिपत्रक अहवाल

मा. प्राचार्य, तुळजाराम चतुरचंद महाविद्यालय बारामती यांस सादर.....

आपल्या महाविद्यालयात गुरुवार दि. 17 ऑगस्ट 2023 रोजी 'मराठी वाङ्मय मंडळ व अस्मिता भित्तिपत्रक' उद्घाटन समारंभाचे आयोजन करण्यात आले होते. या समारंभासाठी मा. श्री. प्रदीप , कोथमिरे (प्रसिद्ध अभिनेता) हे उद्घाटक म्हणून लाभले होते. समारंभाचे अध्यक्षस्थान महाविद्यालयाचे प्राचार्य मा. डॉ. अविनाश जगताप यांनी भूषविले.

या समारंभाच्या सुरुवातीला मराठी विभागप्रमुख डॉ. सीमा नाईक- गोसावी यांनी पाहुण्यांचे स्वागत व प्रास्ताविक केले. त्यानंतर अस्मिता भितिपत्रक समन्वयक डॉ. मुक्ता आंभेरे यांनी मा. प्रदीप देशमुख यांचा परिचय करून दिला. महाविद्यालयाचे प्राचार्य मा. डॉ. अविनाश जगताप यांनी प्रमुख पाहुण्यांचा सत्कार केला. त्यानंतर पाहुण्यांनी प्रथम मराठी वाइमय मंडळाचे उद्घाटन झाले असे जाहीर करून व्याख्यानास प्रारंभ केला. त्यांनी 'माझा अभिनय क्षेत्रातील प्रवास' या विषयावर विद्यार्थ्यांना मार्गदर्शन करत त्यांच्याशी संवाद साधला. विद्यार्थ्यांनी विचारलेल्या प्रश्नांना त्यांनी दिलखुलासपणे उत्तरे दिली.