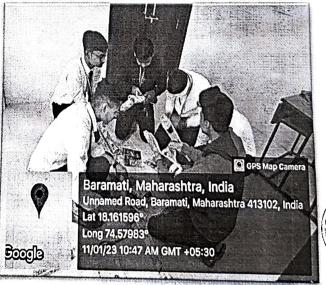

### "Report on Team Building Activity"

The Department of B.Voc Retail Management, organized 'Team Building' activity for F.Y. RM students Dated on 11<sup>th</sup> January 2023, Wednesday.

The task of this activity is to build a tower of newspapers within 20 mins. There were 4 groups, and6 students in each group, 3 students of them were Divyang, 2 of them are normal and one is leader. Leader needs to complete this task with participation of all team members within 20 min.

In this role playing activity students get the knowledge about how to build a team, how to complete the task within period, how to play the role of leader, management of work and time, co-ordination between leader and team members. In all 24 students were participated in this activity.