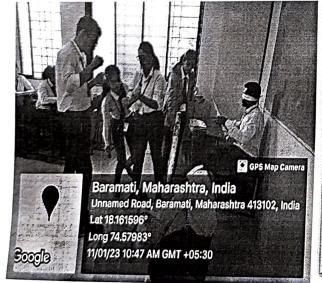

### "Report on Team Building Activity"

The Department of B.Voc Retail Management, organized 'Team Building' activity for F.Y. RM students Dated on 11<sup>th</sup> January 2023, Wednesday.

The task of this activity is to build a tower of newspapers within 20 mins. There were 4 groups, and6 students in each group, 3 students of them were Divyang, 2 of them are normal and one is leader. Leader needs to complete this task with participation of all team members within 20 min.

In this role playing activity students get the knowledge about how to build a team, how to complete the task within period, how to play the role of leader, management of work and time, co-ordination between leader and team members. In all 24 students were participated in this activity.