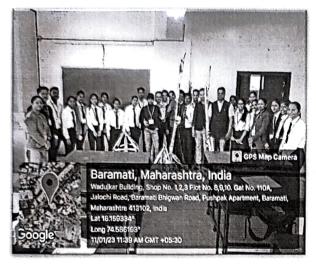

### "Report on Team Building Activity"

The Department of B.Voc Retail Management, organized 'Team Building' activity for F.Y. RM students Dated on 11<sup>th</sup> January 2023, Wednesday.

The task of this activity is to build a tower of newspapers within 20 mins. There were 4 groups, and6 students in each group, 3 students of them were Divyang, 2 of them are normal and one is leader. Leader needs to complete this task with participation of all team members within 20 min.

In this role playing activity students get the knowledge about how to build a team, how to complete the task within period, how to play the role of leader, management of work and time, co-ordination between leader and team members. In all 24 students were participated in this activity.