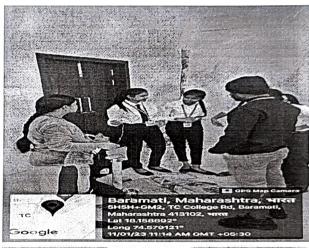

### "Report on Team Building Activity"

The Department of B.Voc Retail Management, organized 'Team Building' activity for F.Y. RM students Dated on 11<sup>th</sup> January 2023, Wednesday.

The task of this activity is to build a tower of newspapers within 20 mins. There were 4 groups, and6 students in each group, 3 students of them were Divyang, 2 of them are normal and one is leader. Leader needs to complete this task with participation of all team members within 20 min.

In this role playing activity students get the knowledge about how to build a team, how to complete the task within period, how to play the role of leader, management of work and time, co-ordination between leader and team members. In all 24 students were participated in this activity.