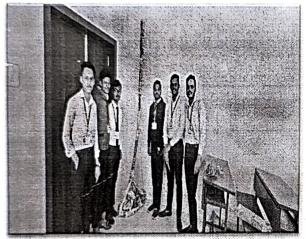

### "Report on Team Building Activity"

The Department of B.Voc Retail Management, organized 'Team Building' activity for F.Y. RM students Dated on 11<sup>th</sup> January 2023, Wednesday.

The task of this activity is to build a tower of newspapers within 20 mins. There were 4 groups, and6 students in each group, 3 students of them were Divyang, 2 of them are normal and one is leader. Leader needs to complete this task with participation of all team members within 20 min.

In this role playing activity students get the knowledge about how to build a team, how to complete the task within period, how to play the role of leader, management of work and time, co-ordination between leader and team members. In all 24 students were participated in this activity.