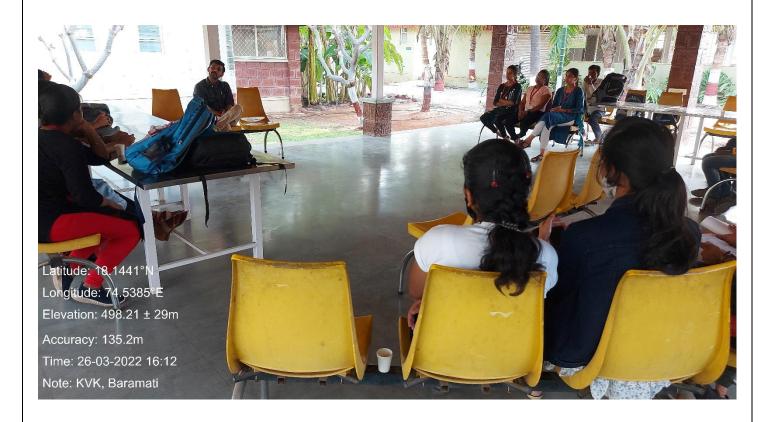

Sub: Report of workshop held under ED-Cell.

Respected Sir,

With your prior permission, Department of Zoology had organized a workshop for TYBSc (Zoology) students on Saturday, 26/03/2022. This workshop was organised under the ED-cell of our college. It was conducted in association with Krishi Vidnyan Pratishthan (KVK), Baramati; in their campus.

All, 20 students of TYBSc (Zoology) attended the workshop. Students were accompanied by two teachers; Mr. Kishor U. More & Ms. Kamal B. Kumbhar.

Dr. Milind Joshi; Subject Expert of KVK, Baramati & his colleagues conducted this workshop.