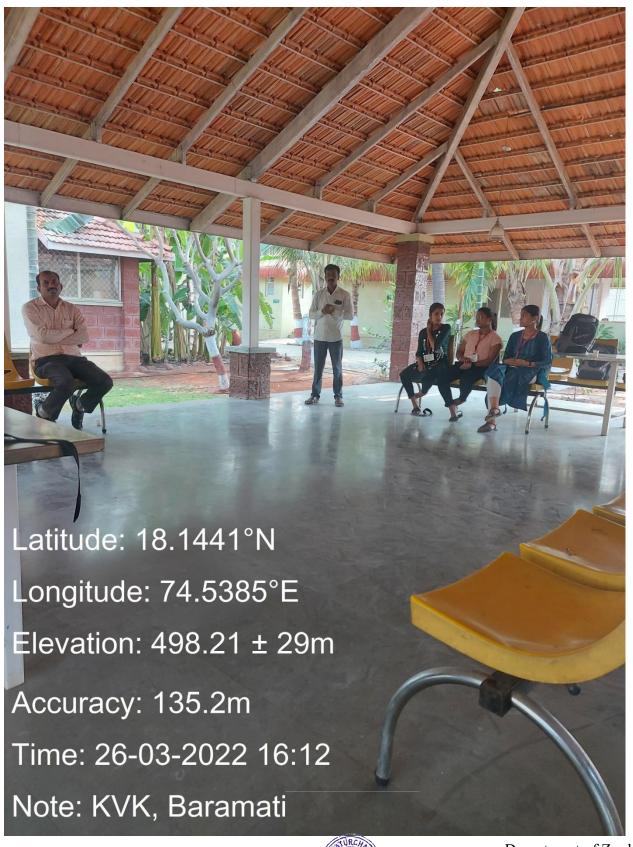

Sub: Report of workshop held under ED-Cell.

Respected Sir,

With your prior permission, Department of Zoology had organized a workshop for TYBSc (Zoology) students on Saturday, 26/03/2022. This workshop was organised under the ED-cell of our college. It was conducted in association with Krishi Vidnyan Pratishthan (KVK), Baramati; in their campus.

All, 20 students of TYBSc (Zoology) attended the workshop. Students were accompanied by two teachers; Mr. Kishor U. More & Ms. Kamal B. Kumbhar.

Dr. Milind Joshi; Subject Expert of KVK, Baramati & his colleagues conducted this workshop.