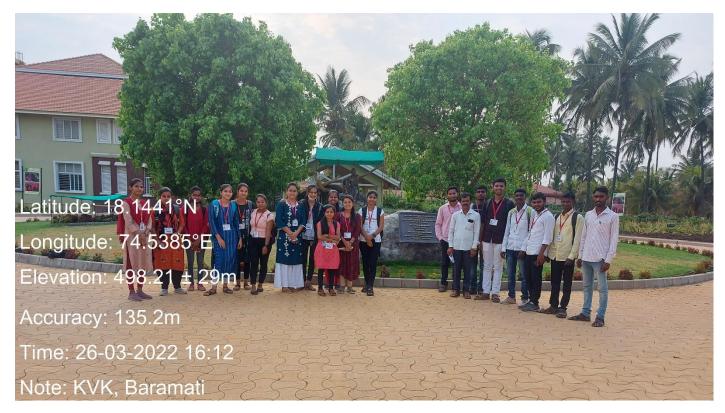

Sub: Report of workshop held under ED-Cell.

Respected Sir,

With your prior permission, Department of Zoology had organized a workshop for TYBSc (Zoology) students on Saturday, 26/03/2022. This workshop was organised under the ED-cell of our college. It was conducted in association with Krishi Vidnyan Pratishthan (KVK), Baramati; in their campus.

All, 20 students of TYBSc (Zoology) attended the workshop. Students were accompanied by two teachers; Mr. Kishor U. More & Ms. Kamal B. Kumbhar.

Dr. Milind Joshi; Subject Expert of KVK, Baramati & his colleagues conducted this workshop.