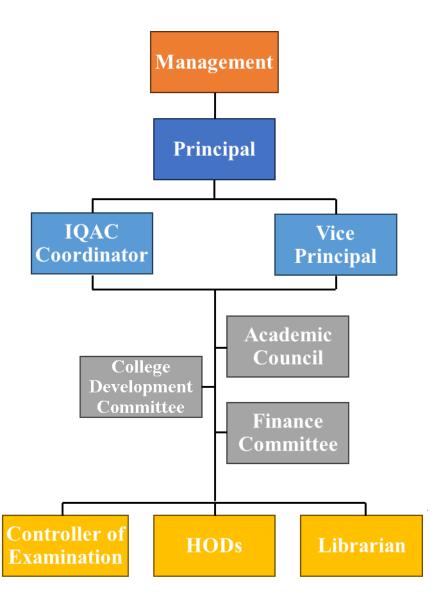

## Criterion VI: Governance, Leadership and Management

6.1.1 Q<sub>1</sub>M The institutional governance and leadership are in accordance with the vision and mission of the Institution and it is visible in various institutional practices such as NEP implementation, sustained institutional growth, decentralization, participation in the institutional governance and in their short term and long-term Institutional Perspective Plan.

Flow Chart of Institutional Governance