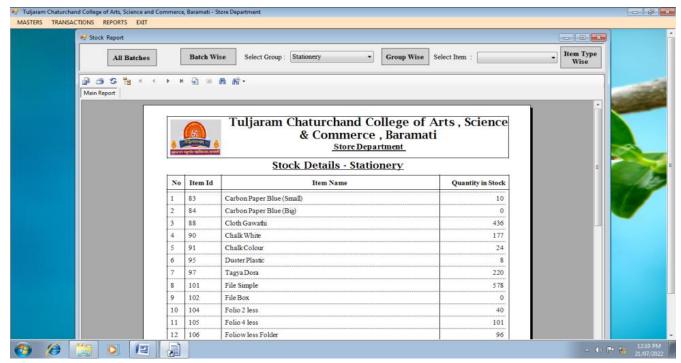

5             |         |                 | M/s. Shah Dipchand Dharamcl                               | 9,750.00              | 0.00      | 9,750.00           | 9,750.00           | 0.00                    |            |
|                                       |               | 1,122   | 31/03/2022      | M/s. Shah Dipchand Dharamcl<br>Hemal Egency               | 9,750.00              | 0.00      | 9,750.00<br>800.00 | 9,750.00<br>800.00 | 0.00<br>0.00            |            |
|                                       |               | 1,122   | 31/03/2022      | •                                                         |                       |           | 800.00             |                    |                         |            |

## 7.4 Stock Reports in Store Management Software:



#### 8. Hostel Management System

8.1 Home Screen of Hostel Management System:



### 8.2 Room Availability Report of Hostel Management System:

| PT_Room/Wise  |             |                 |        |         |                             |                                                                                                                | - 0                 |
|---------------|-------------|-----------------|--------|---------|-----------------------------|----------------------------------------------------------------------------------------------------------------|---------------------|
|               | Select Win  | a All           |        | -       | Select Floor All            |