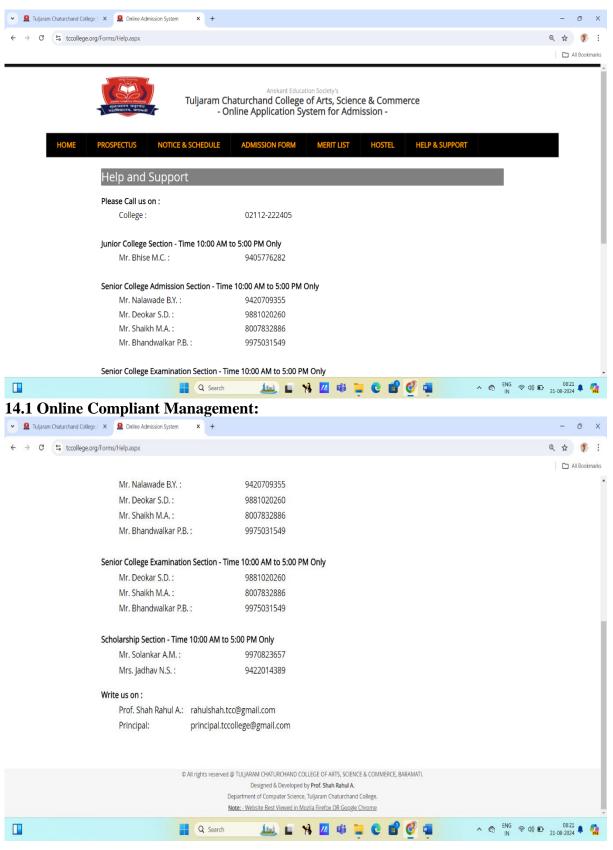

## 14. Students Support and Online Compliant Management:

# **15.** Government websites used for administration (EPFO):

| EPFO: Home × +                                                                                        |                                                         |                         |                                                     | , <u> </u>                                                                                 |
|-------------------------------------------------------------------------------------------------------|---------------------------------------------------------|-------------------------|-----------------------------------------------------|--------------------------------------------------------------------------------------------|
| → C ■ unifiedportal-emp.epfindia.gov.in/epfo/                                                         |                                                         |                         |                                                     | 🕶 ९ 🖻 🛨 🖪 😩                                                                                |
| get future Google Chrome updates, you'll need Windows 10 or later. This computer is us                | ing Windows 8.1.                                        |                         |                                                     | Learn more                                                                                 |
| EMPLOYEES' PROVIDENT FUND ORGANISATION, INDIA<br>MINISTRY OF LABOUR & EMPLOYMENT, GOVERNMENT OF INDIA | & Welcome: Tr<br>Est. Id: PUPUNI<br>Name : ANEKANT EDUC | 0306078000              |                                                     | 🛃 🖪 🖪 employerfeedback[#]epfindia(dor[gov[doc]in<br>(@ Logou<br>Thu 30 Mar 2023 (PV 4.0.71 |
| me Member - Establishment - Payments - Dashboards - User -                                            | Admin - Online Services -                               | ABRY -                  |                                                     |                                                                                            |
| Alerts and To Do Tasks                                                                                |                                                         |                         | Employer Pr                                         | ofile                                                                                      |
|                                                                                                       |                                                         |                         | ANEKANT EDUCATIO                                    | ON SOCIETYS TULIARAM CHATURCHAND COLLEGE<br>CAMPUS                                         |
| Last Date for registration under Atmanirbhar Bharat Rozgar Yojana(ABRV) is 31.                        | 03.2022. Please register yourself to av                 | ail the benefits. Click | Est. Id                                             | PUPUN0306078000                                                                            |
| ere for details.                                                                                      |                                                         |                         | UN                                                  | 1322554853                                                                                 |
| Click here to view PMGKY Reimbursement Benefit Details.                                               |                                                         |                         | PAN                                                 | AABTA0706A                                                                                 |
|                                                                                                       |                                                         |                         | PF                                                  | Un-Exempted                                                                                |
| Click here to view pendency statistics.                                                               |                                                         |                         | Pension                                             | Un-Exempted                                                                                |
|                                                                                                       |                                                         |                         | EDLI                                                | Un-Exempted                                                                                |
| Winner You are liable to pay recovery against PMRPY benefit. Click here                               |                                                         |                         | National Industrial<br>Classification Code<br>(NIC) | P-85301                                                                                    |
| File Monthly ECR in respect of employees who have completed 58 years of age befor<br>Pension/PF claim | re first week of every month and su                     | lomit their             | Address                                             | AT;-BARAMAT(PUNE, AT;-BARAMAT(PUNE,PUNE, Dist:<br>PUNE, State: MAHARASHTRA, Pin: 413102    |
| Employees' attaining 58 years of age in the current Month PDF. Excel                                  |                                                         |                         | PF Office                                           | PUNE [PUN]                                                                                 |
|                                                                                                       |                                                         |                         |                                                     |                                                                                            |
| - 📥 🖉 🥥 🍯 🗅 🗅 🚟 🛃                                                                                     | 🖬 🚞 🕅                                                   | 0                       |                                                     | ▲ P 智 ()) 13:11<br>05/04/20                                                                |