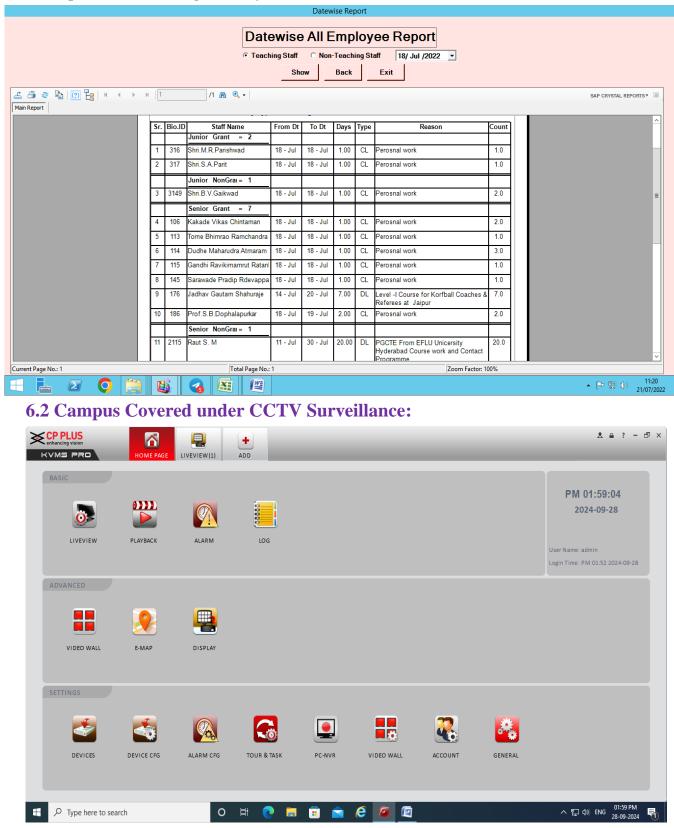

## 4.2 Reports In-Out System:

e

Babar Reshma

Parlekar Amruta

Jarande Anita

Pooja Pramod Kasa

Dattatray

3harat