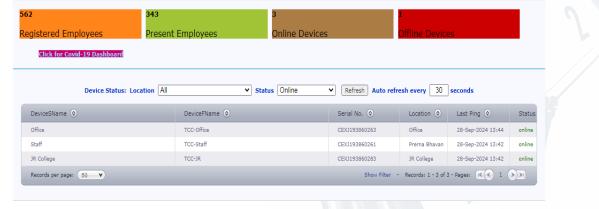

#### 👻 🔓 Google इनपुर साधने ऑनलाइन वाः 🗴 | 🍓 (362) SPPU Webmail = Inbox 🛛 🗴 | M (no subject) - deokarsd@gmail. 🗴 🤡 Wel-Come Page × + ٥ ← → ♂ 😋 bcud.unipune.ac.in/CollegeDetails/ExistingCollege/Default.aspx ⊥ Q ☆ 9 🔛 Apps 🎛 📔 🔓 http://www.google... 🏨 d 💪 Google इनपुट साधने... 🧟 Online Payment Sys... 🚯 Office 365 Login | M... 💪 Inbox - gurunath.tat... G https://www.google... 🛞 ATIONAL ASSESS... All Bookmarks Unline services ship Cell Affiliation Annual Report Approval Online Value Added Course Eligibility Online News Filled Teacher Details Eligibility NSS PHD Tracking ning & Development Pro Rata Online Student's Development Teacher Profile Exam. Online News Document Verification New Research LIC NAAC 12B-12F 2023-2024 Paper Setting Appointments CAP Teachers Appointn Nomination of Senior Supervisor quad New Fill Exam Center Information Location Details 18°09'3.. Yahova cor 0 ዶ 🖽 🧀 🛤 🛤 🛃 🛄 🕼 4. Staff In-Out System: v 💷 🛛 M Inbox - suraj.joshi7200@gmail.co 🗴 🔓 Try Google Input Tools online – 🛛 🗴 🔇 eTimeTrack Server Online × + ← → C (i) localhost/iclock/Main.aspx • 🖻 🕁 🔲 🕅 🃭 Translate 💪 Google 💪 Marathi 🏪 Mail 🕿 SMS 🤣 GCC TYPING 🔇 Vilite's Speedtest 🛄 VILPOWER SMS Ap... 🔇 eTimeTrackLite Serv... 🤣 ess for employee 📑 iDRAC Office Server eSSL eTimeTrackLite Server Dashboard | Masters | Device Management | Utilities | Reports | Pay Roll | Canteen | System User | Audit Logs | Database Settings | Change Password | About | Log Off 💁 🖉 🚔 🖨 🐘 🌺 🔮 🖉 📾 🖄 💆 🌾 🌾 🌾 🎯 🌚 🖓 Dashboard Biometric Attendance System