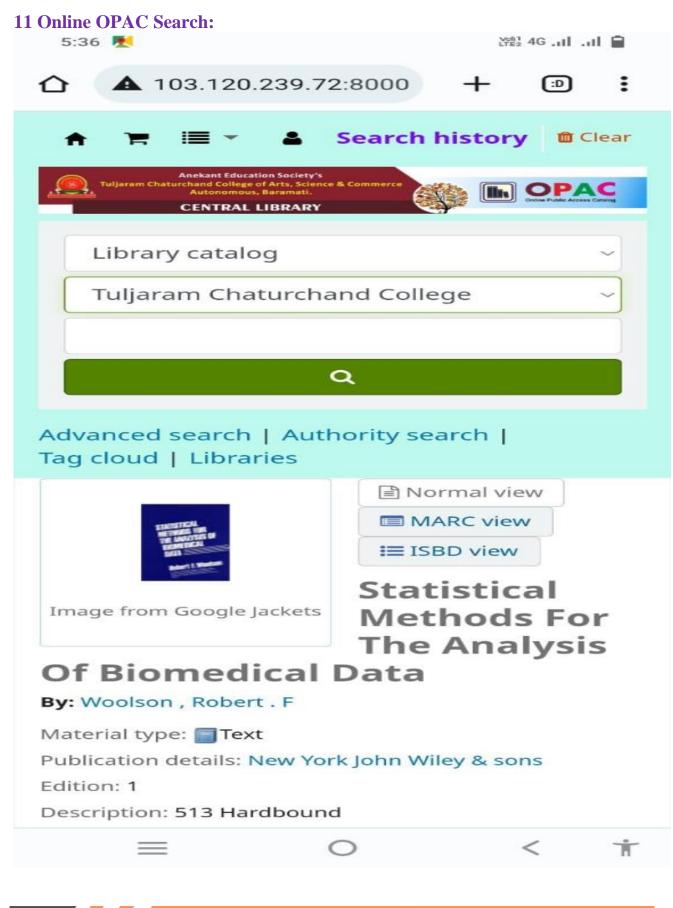

# 10. Library In-Out System:

← → C ▲ Not secure 192.168.0.197:8000/inout/dash.php < ☆ む 날 □ ≗ : In Out Management System Anekant Education Society's Tuljaram Chaturchand College of Arts, Science & Commerce Library Autonomous Baramati koha ONLINE PUBLICACCESS CATALO GUE Gallery SCAN YOUR ID CARD LIBRARY 1 Gentlemen Ladies Checked In Day Count 3 2 0 3 C Just Updated C Just Updated C Just Updated C Just Updated ©2024, made with ♥ by Omkar Kakeru for a better web. IN OUT MANAGEMENT SYSTEM POWERED BY KOHA COMMUNITY