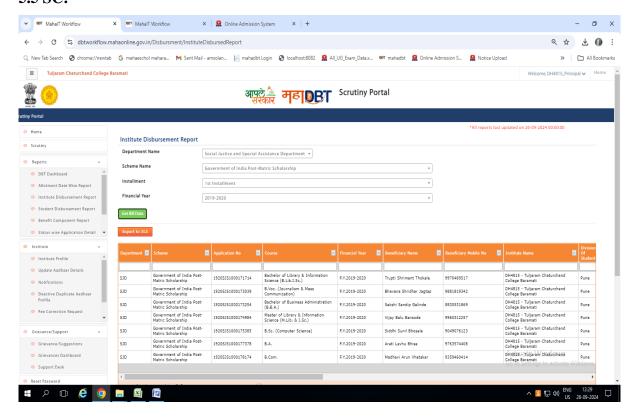

rict : Satara             | State : Maharashtra           | Pincode : 415522 |  |  |
| Birth Date : 03/12/2002       | Birth Place : Pitkeshvar      |                  |  |  |
| Category : SEBC               | Cast : Maratha                | Religion : HINDU |  |  |
| Bank Acc. No : 60178347103    | Aadhar Card No : 412524365531 |                  |  |  |

| Student's Father/Parent Information |  |  |  |
|-------------------------------------|--|--|--|
| Name : Kalvan Layman Mahite         |  |  |  |

## 2. Offline Senior College Admission System {For Staff Handling}



#### 3. Student I-Card Generation:



#### 4. SMS Alert to Student and Stakeholders:



# 5. Various Government Scholarships:

#### 5.1 NT



#### **5.2 OBC**



## 5.3 Rajarshi Free-ship:



#### 5.4 SBC:



#### 5.5 SC:



#### 5.6 ST:



# 6. G- Suit for Online Teaching Learning:

#### 6.1 Admin Panel G-Suit:



## 6.2 Admin Panel G-Suit (Domain):



#### 6.3 Admin Panel G-Suit (User List):



Internal Quality Assurance Cell Tuljaran (Laturchand Coffege of Arts,Science and Commerce, Baranati (Pune)-413102



Principal
Tuljaram Chaturchand College
Baramati