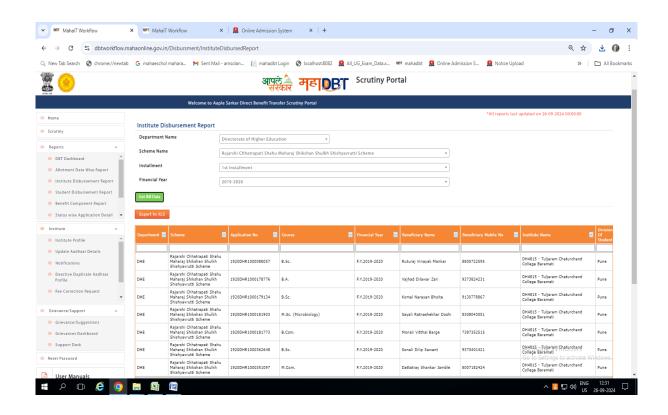

| Taluka : Phaltan |  |  |
| District : Satara             | State : Maharashtra           | Pincode : 415522 |  |  |
| Birth Date : 03/12/2002       | Birth Place : Pitkeshvar      |                  |  |  |
| Category : SEBC               | Cast : Maratha                | Religion : HINDU |  |  |
| Bank Acc. No : 60178347103    | Aadhar Card No : 412524365531 |                  |  |  |

| Student's Father/Parent Information |  |  |  |
|-------------------------------------|--|--|--|
| Name : Kalvan Layman Mahite         |  |  |  |

## 2. Offline Senior College Admission System {For Staff Handling}



#### 3. Student I-Card Generation:



#### 4. SMS Alert to Student and Stakeholders:



# 5. Various Government Scholarships:

#### 5.1 NT



#### **5.2 OBC**



## 5.3 Rajarshi Free-ship:



#### 5.4 SBC:



#### 5.5 SC:



#### 5.6 ST:



# 6. G- Suit for Online Teaching Learning:

#### 6.1 Admin Panel G-Suit:



## 6.2 Admin Panel G-Suit (Domain):



#### 6.3 Admin Panel G-Suit (User List):



Internal Quality Assurance Cell Tuljaran (Laturchand Coffege of Arts,Science and Commerce, Baranati (Pune)-413102



Principal
Tuljaram Chaturchand College
Baramati