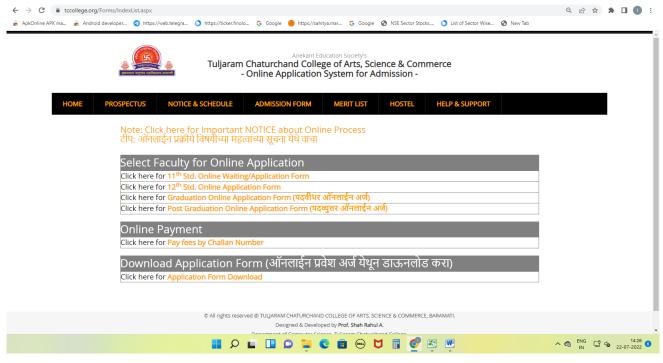

#### 1.2 Online Admission Portal:

Anekant Education Society's

Tuljaram Chaturchand College of Arts, Science & Commerce
- Online Application System for Admission -

© All rights reserved @ TULJARAM CHATURCHAND COLLEGE OF ARTS, SCIENCE & COMMERCE, BARAMATI.

Designed & Developed by Prof. Shah Rahul A.

Department of Computer Science, Tuljaram Chaturchand College.

Note: - Website Best Viewed in Mozila Firefox OR Google Chrome