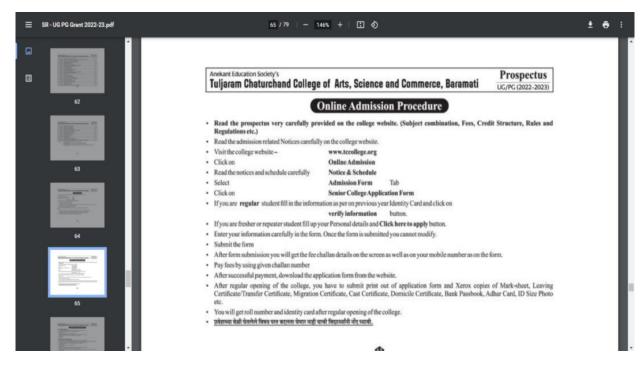

com

Cycle IV

2019 - 2024

## Criterion VI: Governance, Leadership and Management

6.2.2 Q<sub>n</sub>M Institution implements e-governance in its operations. e-governance is implemented covering the areas of operations:

- 1.Administration including complaint management
- 2. Finance and Accounts
- 3.Student Admission and Support
- 4.Examinations

## **Student Admission and Support**

# List of various software's / applications used for Student Support:

- 1. Online Admission Process
- 2. Offline Senior College Admission System (For Staff Handling)
- 3. Student I-Card Generation
- 4. SMS Alert to Student and Stakeholders
- 5. Various Government Scholarships
- 6. G- Suit for Online Teaching Learning

#### 1. Online Admission Process:

#### 1.1 Information of Online Process in Prospectus:



#### 1.2 Online Admission Portal:



Anekant Education Society's

Tuljaram Chaturchand College of Arts, Science & Commerce
- Online Application System for Admission -



© All rights reserved @ TULJARAM CHATURCHAND COLLEGE OF ARTS, SCIENCE & COMMERCE, BARAMATI.

Designed & Developed by Prof. Shah Rahul A.

Department of Computer Science, Tuljaram Chaturchand College.

Note: - Website Best Viewed in Mozila Firefox OR Google Chrome

#### 1.3 Selection Tab After Clicking on Online Application Form UG/PG



#### 1.4 Login Form in Online Admission:



## 1.5 Student Information Form in Online Admission:



Anekant Education Society's

Tuljaram Chaturchand College of Arts, Science & Commerce
- Online Application System for Admission -

| Faculty Info       | : Information             | n Form