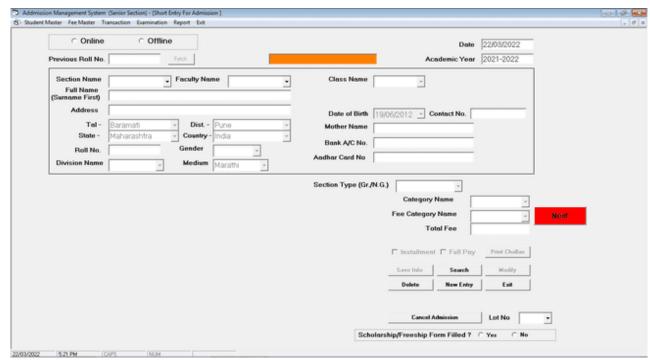

|                  |  |  |
| Address: 7 circle, Sakharwadi |                               |                  |  |  |
| Gender : Male                 | Contact No : 9370799396       | Taluka : Phaltan |  |  |
| District : Satara             | State : Maharashtra           | Pincode : 415522 |  |  |
| Birth Date : 03/12/2002       | Birth Place : Pitkeshvar      |                  |  |  |
| Category : SEBC               | Cast : Maratha                | Religion : HINDU |  |  |
| Bank Acc. No : 60178347103    | Aadhar Card No : 412524365531 |                  |  |  |

| Student's Father/Parent Information |  |  |  |
|-------------------------------------|--|--|--|
| Name : Kalvan Layman Mahite         |  |  |  |

## 2. Offline Senior College Admission System {For Staff Handling}



#### 3. Student I-Card Generation:



#### 4. SMS Alert to Student and Stakeholders:



# 5. Various Government Scholarships:

#### 5.1 NT



#### **5.2 OBC**



## 5.3 Rajarshi Free-ship:



#### 5.4 SBC:



#### 5.5 SC:



#### 5.6 ST:



# 6. G- Suit for Online Teaching Learning:

#### 6.1 Admin Panel G-Suit:



## 6.2 Admin Panel G-Suit (Domain):



#### 6.3 Admin Panel G-Suit (User List):



Internal Quality Assurance Cell Tuljaran (Laturchand Coffege of Arts,Science and Commerce, Baranati (Pune)-413102



Principal
Tuljaram Chaturchand College
Baramati