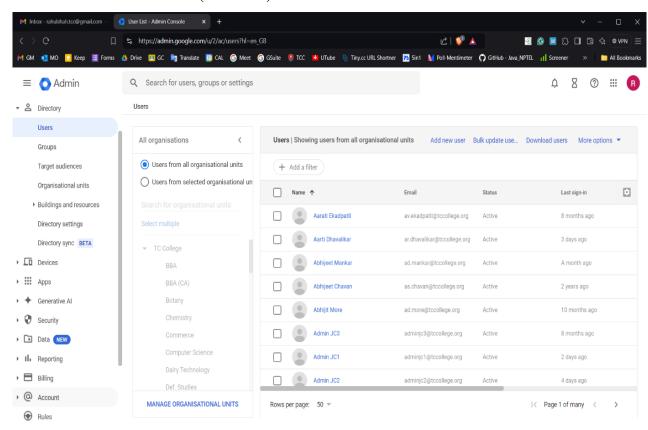

#### 6.3 Admin Panel G-Suit (User List):

Internal Quality Assurance Cell Tuljaran (Laturchand Coffege of Arts,Science and Commerce, Baranati (Pune)-413102

Principal
Tuljaram Chaturchand College
Baramati