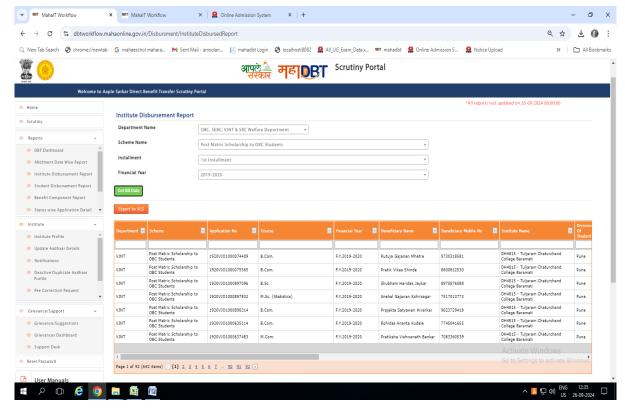

Contact No : 9370799396       | Taluka : Phaltan |  |  |
| District : Satara             | State : Maharashtra           | Pincode : 415522 |  |  |
| Birth Date : 03/12/2002       | Birth Place : Pitkeshvar      |                  |  |  |
| Category : SEBC               | Cast : Maratha                | Religion : HINDU |  |  |
| Bank Acc. No : 60178347103    | Aadhar Card No : 412524365531 |                  |  |  |

| Student's Father/Parent Information |  |  |  |
|-------------------------------------|--|--|--|
| Name : Kalvan Layman Mahite         |  |  |  |

## 2. Offline Senior College Admission System {For Staff Handling}



#### 3. Student I-Card Generation:



#### 4. SMS Alert to Student and Stakeholders:



# 5. Various Government Scholarships:

#### 5.1 NT



#### **5.2 OBC**



## 5.3 Rajarshi Free-ship:



#### 5.4 SBC:



#### 5.5 SC:



#### 5.6 ST:



# 6. G- Suit for Online Teaching Learning:

#### 6.1 Admin Panel G-Suit:



## 6.2 Admin Panel G-Suit (Domain):



#### 6.3 Admin Panel G-Suit (User List):



Internal Quality Assurance Cell Tuljaran (Laturchand Coffege of Arts,Science and Commerce, Baranati (Pune)-413102



Principal
Tuljaram Chaturchand College
Baramati