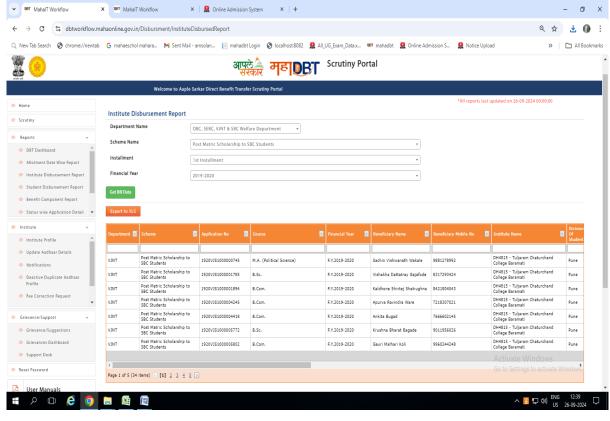

n |  |  |
| District : Satara             | State : Maharashtra           | Pincode : 415522 |  |  |
| Birth Date : 03/12/2002       | Birth Place : Pitkeshvar      |                  |  |  |
| Category : SEBC               | Cast : Maratha                | Religion : HINDU |  |  |
| Bank Acc. No : 60178347103    | Aadhar Card No : 412524365531 |                  |  |  |

| Student's Father/Parent Information |  |  |  |
|-------------------------------------|--|--|--|
| Name : Kalvan Layman Mahite         |  |  |  |

## 2. Offline Senior College Admission System {For Staff Handling}



#### 3. Student I-Card Generation:



#### 4. SMS Alert to Student and Stakeholders:



# 5. Various Government Scholarships:

#### 5.1 NT



#### **5.2 OBC**



## 5.3 Rajarshi Free-ship:



#### 5.4 SBC:



#### 5.5 SC:



#### 5.6 ST:



# 6. G- Suit for Online Teaching Learning:

#### 6.1 Admin Panel G-Suit:



## 6.2 Admin Panel G-Suit (Domain):



#### 6.3 Admin Panel G-Suit (User List):



Internal Quality Assurance Cell Tuljaran (Laturchand Coffege of Arts,Science and Commerce, Baranati (Pune)-413102



Principal
Tuljaram Chaturchand College
Baramati