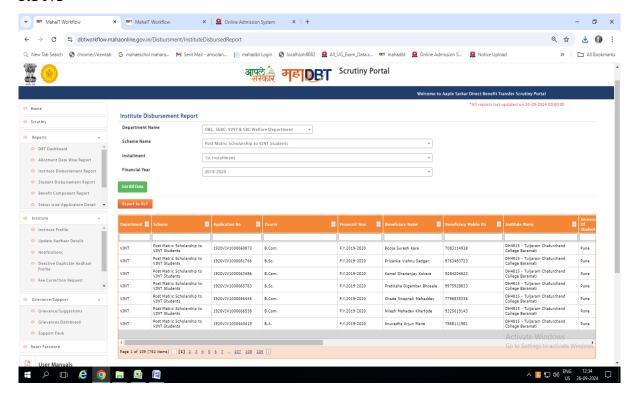

e                 | Contact No : 9370799396       | Taluka : Phaltan |  |  |
| District : Satara             | State : Maharashtra           | Pincode : 415522 |  |  |
| Birth Date : 03/12/2002       | Birth Place : Pitkeshvar      |                  |  |  |
| Category : SEBC               | Cast : Maratha                | Religion : HINDU |  |  |
| Bank Acc. No : 60178347103    | Aadhar Card No : 412524365531 |                  |  |  |

| Student's Father/Parent Information |  |  |  |
|-------------------------------------|--|--|--|
| Name : Kalvan Layman Mahite         |  |  |  |

## 2. Offline Senior College Admission System {For Staff Handling}



#### 3. Student I-Card Generation:



#### 4. SMS Alert to Student and Stakeholders:



# 5. Various Government Scholarships:

#### 5.1 NT



#### **5.2 OBC**



## 5.3 Rajarshi Free-ship:



#### 5.4 SBC:



#### 5.5 SC:



#### 5.6 ST:



# 6. G- Suit for Online Teaching Learning:

#### 6.1 Admin Panel G-Suit:



## 6.2 Admin Panel G-Suit (Domain):



#### 6.3 Admin Panel G-Suit (User List):



Internal Quality Assurance Cell Tuljaran (Laturchand Coffege of Arts,Science and Commerce, Baranati (Pune)-413102



Principal
Tuljaram Chaturchand College
Baramati