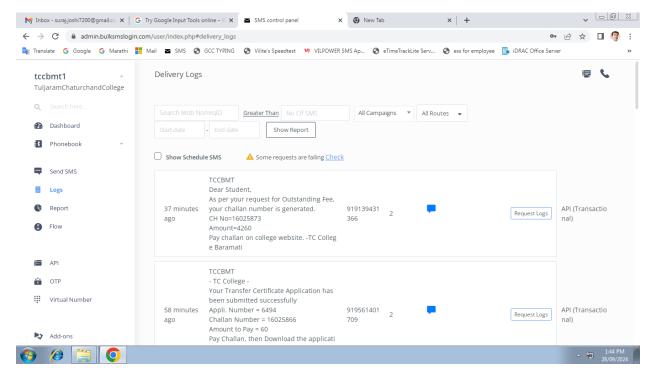

|                  |  |  |
| Gender : Male                 | Contact No : 9370799396       | Taluka : Phaltan |  |  |
| District : Satara             | State : Maharashtra           | Pincode : 415522 |  |  |
| Birth Date : 03/12/2002       | Birth Place : Pitkeshvar      |                  |  |  |
| Category : SEBC               | Cast : Maratha                | Religion : HINDU |  |  |
| Bank Acc. No : 60178347103    | Aadhar Card No : 412524365531 |                  |  |  |

| Student's Father/Parent Information |  |  |  |
|-------------------------------------|--|--|--|
| Name : Kalvan Layman Mahite         |  |  |  |

## 2. Offline Senior College Admission System {For Staff Handling}



#### 3. Student I-Card Generation:



#### 4. SMS Alert to Student and Stakeholders:



# 5. Various Government Scholarships:

#### 5.1 NT



#### **5.2 OBC**



## 5.3 Rajarshi Free-ship:



#### 5.4 SBC:



#### 5.5 SC:



#### 5.6 ST:



# 6. G- Suit for Online Teaching Learning:

#### 6.1 Admin Panel G-Suit:



## 6.2 Admin Panel G-Suit (Domain):



#### 6.3 Admin Panel G-Suit (User List):



Internal Quality Assurance Cell Tuljaran (Laturchand Coffege of Arts,Science and Commerce, Baranati (Pune)-413102



Principal
Tuljaram Chaturchand College
Baramati