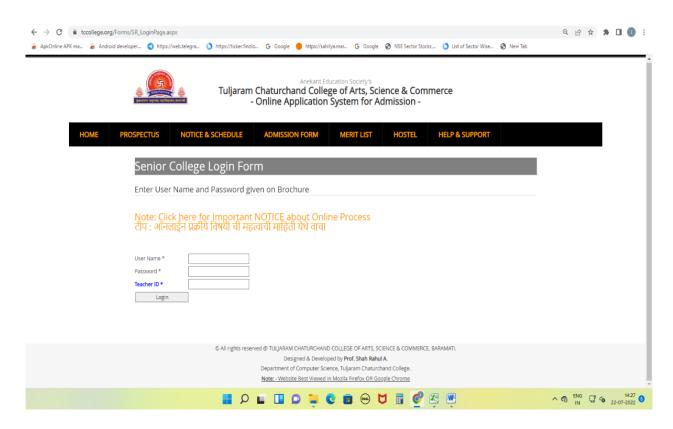

g)
- 3. Student I-Card Generation
- 4. SMS Alert to Student and Stakeholders
- 5. Various Government Scholarships
- 6. G- Suit for Online Teaching Learning

#### 1. Online Admission Process:

#### 1.1 Information of Online Process in Prospectus:



#### 1.2 Online Admission Portal:



Anekant Education Society's

Tuljaram Chaturchand College of Arts, Science & Commerce
- Online Application System for Admission -



© All rights reserved @ TULJARAM CHATURCHAND COLLEGE OF ARTS, SCIENCE & COMMERCE, BARAMATI.

Designed & Developed by Prof. Shah Rahul A.

Department of Computer Science, Tuljaram Chaturchand College.

Note: - Website Best Viewed in Mozila Firefox OR Google Chrome

#### 1.3 Selection Tab After Clicking on Online Application Form UG/PG



#### 1.4 Login Form in Online Admission:



## 1.5 Student Information Form in Online Admission:



Anekant Education Society's

Tuljaram Chaturchand College of Arts, Science & Commerce
- Online Application System for Admission -

| Faculty Info       | : Information             | n Form                      |                               |                      |  |  |
|--------------------|---------------------------|-----------------------------|-------------------------------|----------------------|--|--|
| Faculty Info       |                           | n Form                      |                               |                      |  |  |
|                    | ormation                  |                             |                               |                      |  |  |
|                    |