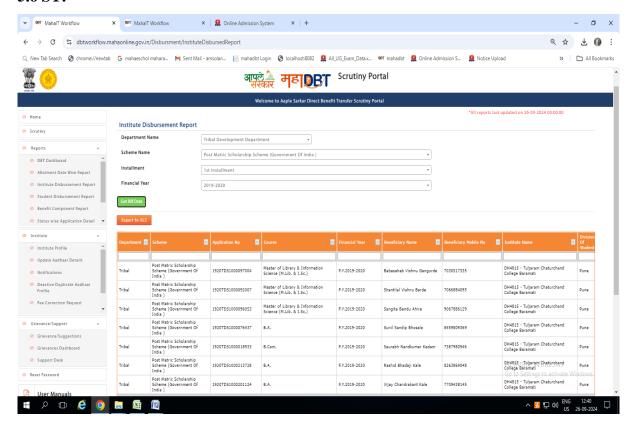

# 5. Various Government Scholarships:

#### 5.1 NT

#### **5.2 OBC**

## 5.3 Rajarshi Free-ship:

#### 5.4 SBC:

#### 5.5 SC:

#### 5.6 ST: