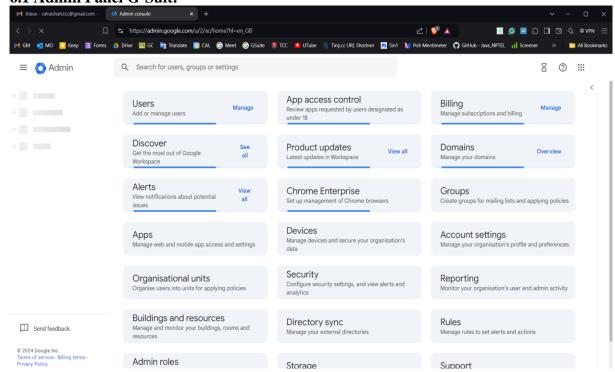

Date : 03/12/2002       | Birth Place : Pitkeshvar      |                  |  |  |
| Category : SEBC               | Cast : Maratha                | Religion : HINDU |  |  |
| Bank Acc. No : 60178347103    | Aadhar Card No : 412524365531 |                  |  |  |

| Student's Father/Parent Information |  |  |  |
|-------------------------------------|--|--|--|
| Name : Kalvan Layman Mahite         |  |  |  |

## 2. Offline Senior College Admission System {For Staff Handling}



#### 3. Student I-Card Generation:



#### 4. SMS Alert to Student and Stakeholders:



# 5. Various Government Scholarships:

#### 5.1 NT



#### **5.2 OBC**



## 5.3 Rajarshi Free-ship:



#### 5.4 SBC:



#### 5.5 SC:



#### 5.6 ST:



# 6. G- Suit for Online Teaching Learning:

#### 6.1 Admin Panel G-Suit:



## 6.2 Admin Panel G-Suit (Domain):



#### 6.3 Admin Panel G-Suit (User List):



Internal Quality Assurance Cell Tuljaran (Laturchand Coffege of Arts,Science and Commerce, Baranati (Pune)-413102



Principal
Tuljaram Chaturchand College
Baramati