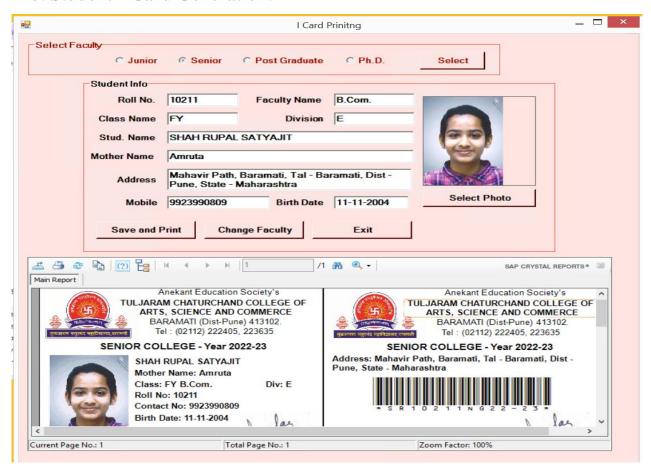

Address: 7 circle, Sakharwadi |                               |                  |  |  |
| Gender : Male                 | Contact No : 9370799396       | Taluka : Phaltan |  |  |
| District : Satara             | State : Maharashtra           | Pincode : 415522 |  |  |
| Birth Date : 03/12/2002       | Birth Place : Pitkeshvar      |                  |  |  |
| Category : SEBC               | Cast : Maratha                | Religion : HINDU |  |  |
| Bank Acc. No : 60178347103    | Aadhar Card No : 412524365531 |                  |  |  |

| Student's Father/Parent Information |  |  |  |
|-------------------------------------|--|--|--|
| Name : Kalvan Layman Mahite         |  |  |  |

## 2. Offline Senior College Admission System {For Staff Handling}



#### 3. Student I-Card Generation:



#### 4. SMS Alert to Student and Stakeholders:



# 5. Various Government Scholarships:

#### 5.1 NT



#### **5.2 OBC**



## 5.3 Rajarshi Free-ship:



#### 5.4 SBC:



#### 5.5 SC:



#### 5.6 ST:



# 6. G- Suit for Online Teaching Learning:

#### 6.1 Admin Panel G-Suit:



## 6.2 Admin Panel G-Suit (Domain):



#### 6.3 Admin Panel G-Suit (User List):



Internal Quality Assurance Cell Tuljaran (Laturchand Coffege of Arts,Science and Commerce, Baranati (Pune)-413102



Principal
Tuljaram Chaturchand College
Baramati