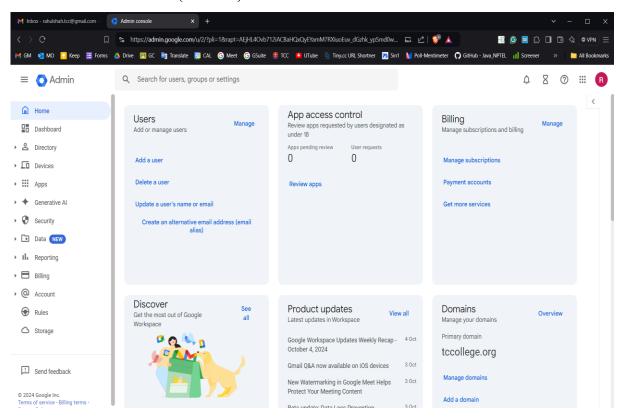

: Pitkeshvar      |                  |  |  |
| Category : SEBC               | Cast : Maratha                | Religion : HINDU |  |  |
| Bank Acc. No : 60178347103    | Aadhar Card No : 412524365531 |                  |  |  |

| Student's Father/Parent Information |  |  |  |
|-------------------------------------|--|--|--|
| Name : Kalvan Layman Mahite         |  |  |  |

## 2. Offline Senior College Admission System {For Staff Handling}



#### 3. Student I-Card Generation:



#### 4. SMS Alert to Student and Stakeholders:



# 5. Various Government Scholarships:

#### 5.1 NT



#### **5.2 OBC**



## 5.3 Rajarshi Free-ship:



#### 5.4 SBC:



#### 5.5 SC:



#### 5.6 ST:



# 6. G- Suit for Online Teaching Learning:

#### 6.1 Admin Panel G-Suit:



## 6.2 Admin Panel G-Suit (Domain):



#### 6.3 Admin Panel G-Suit (User List):



Internal Quality Assurance Cell Tuljaran (Laturchand Coffege of Arts,Science and Commerce, Baranati (Pune)-413102



Principal
Tuljaram Chaturchand College
Baramati