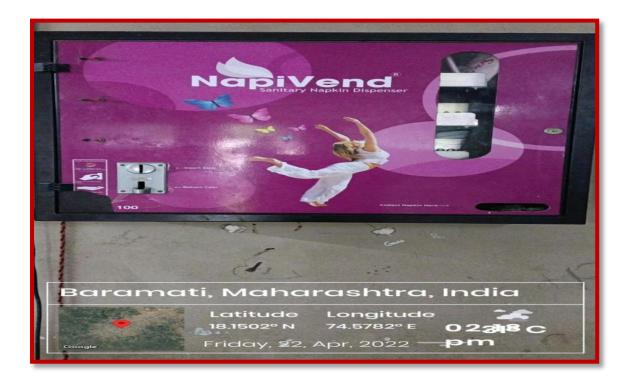

### Sanitary Napkin Machine in Girls Rest Room

Sanitary Napkin Dispose Machine in Girls Rest Room