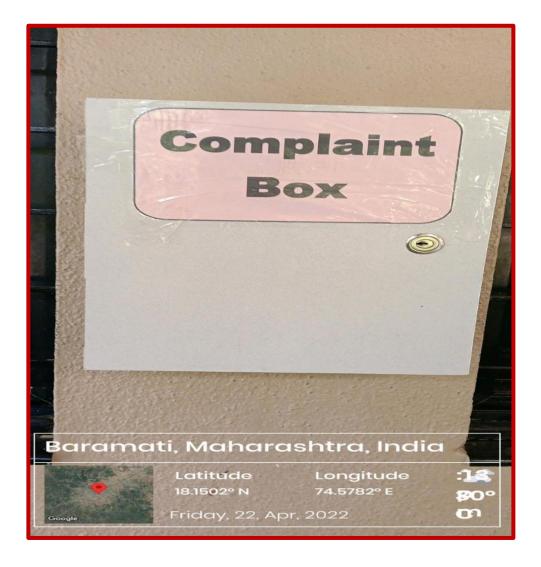

### **Girl's Hostel**

**Boy's Hostel** 

**Complaint Box for Students near Administrative office and Library** 