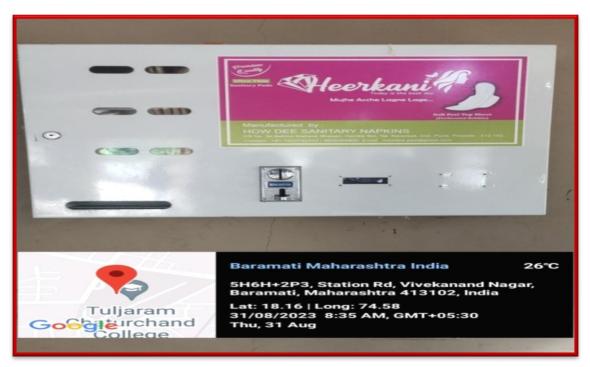

### Sanitary Napkin Machine in Girls Rest Room

Sanitary Napkin Dispose Machine in Girls Rest Room