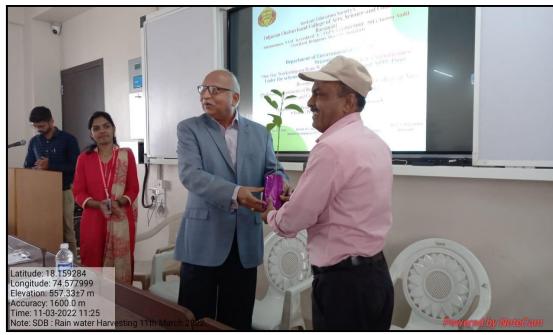

#### Geo-tagged photographs of the Workshop

Dr. C.V.Murumkar felicitaing the resource person, Dr. Bhagwan Mali

Dr. Bhagwan Mali explaining the techniques of rainwater harvesting

To, The Principal, Tuljaram Chaturchand College, Baramati.