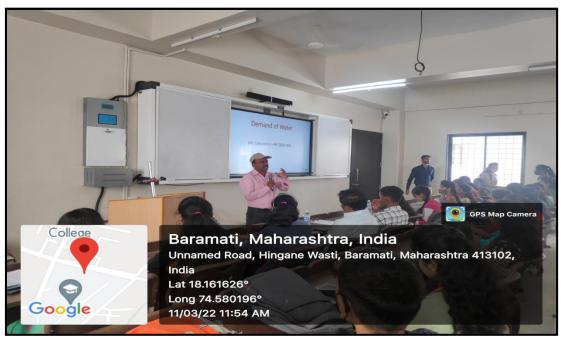

After inaugurating function, presentation on Rainwater harvesting and its significance and demonstration is given by resource person.

The present workshop was very effective and covers many aspects of rain water harvesting and its significance. At the last vote of thanks was delivered by Mr. Abhijit More.