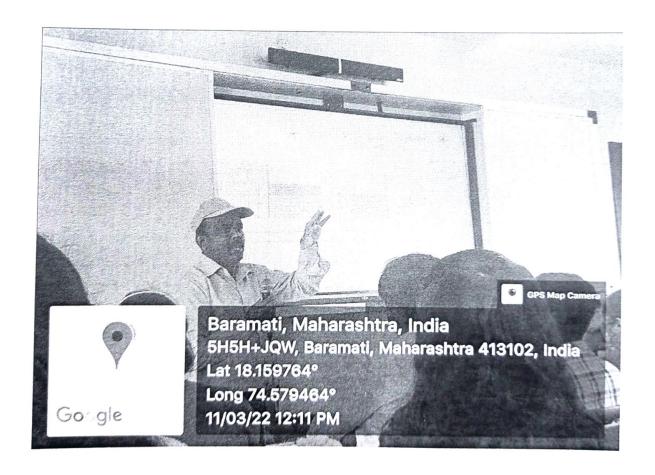

#### Geo-tagged photographs of the Workshop

Dr. C.V.Murumkar felicitaing the resource person, Dr. Bhagwan Mali

Dr. Bhagwan Mali explaining the techniques of rainwater harvesting

To, The Principal, Tuljaram Chaturchand College, Baramati.