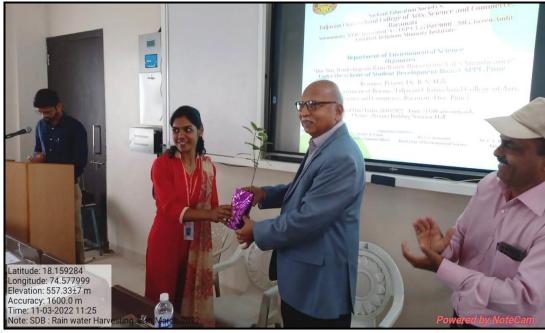

Felicitation of Principal Dr. C.V.Murumkar by Ms. Surashri Sonawane

#### Geo-tagged photographs of the Workshop

Dr. C.V.Murumkar felicitaing the resource person, Dr. Bhagwan Mali

Dr. Bhagwan Mali explaining the techniques of rainwater harvesting

To, The Principal, Tuljaram Chaturchand College, Baramati.