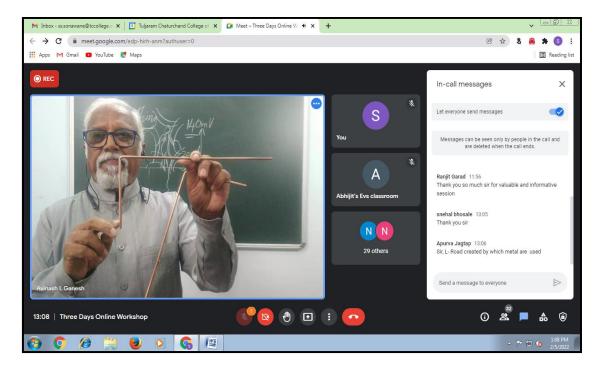

#### RAINWATER HARVESTING AND ITS SIGNIFICANCE

One-day Workshop by Environmental Science Department 11th March, 2022

Environmental Science department of the college organized a one-day workshop on Rainwater Harvesting and its Significance on 11th March, 2022 in association Student Development Board Savitribai Pule Pune University, Pune. The workshop aimed to sensitized students to the need and potential of rainwater harvesting systems and enabled them to acquire necessary skills and knowledge needed for installing rainwater system at an individual or institutional level. Principal Dr. C.V.Murumkar inaugurated the workshop. The resource persons, Dr. Bhagwan Mali delivered his presentation cum demonstration on rainwater harvesting. Almost 100 students participated in the workshop. The head of the department Ms. Surashri Sonawane and Mr. Abhijit More took sincere efforts for the successful organization of the workshop.

#### Geo-tagged photographs of the Workshop

Dr. C.V.Murumkar felicitaing the resource person, Dr. Bhagwan Mali

Dr. Bhagwan Mali explaining the techniques of rainwater harvesting

To, The Principal, Tuljaram Chaturchand College, Baramati.

Subject: A Report of an One day workshop on "Rain water Harvesting and its significance".

Respected Sir,

Our Department of Environmental Science has organized one day workshop on Rainwater Harvesting and its significance on Friday, 11<sup>th</sup> March during 11.00 a.m. to 4.30pm. Present workshop organizes in association with Student Development Board, Savitribai Phule Pune University, Pune. The Resource person of the workshop was Prof. Dr. Bhagwan Shankar Mali, Department of Botany, Tuljaram Chaturchand College, Baramati, Pune. Total 99 students (Male:35, female:64) from our college participated in the workshop. 7 faculty members are present for this workshop. The workshop was inaugurated by the auspicious hands of Hon. Principal Dr. C. V. Murumkar Sir at 11.00 am. In inauguration, introductory speech was delivered by Mr. A. D. More, welcome speech delivered by Ms. S. S. Sonawane, Head, Department of Environmental Science and Hon. Principal Dr C. V. Murumkar sir guided to students about rain water harvesting.

After inaugurating function, presentation on Rainwater harvesting and its significance and demonstration is given by resource person.

The present workshop was very effective and covers many aspects of rain water harvesting and its significance. At the last vote of thanks was delivered by Mr. Abhijit More.