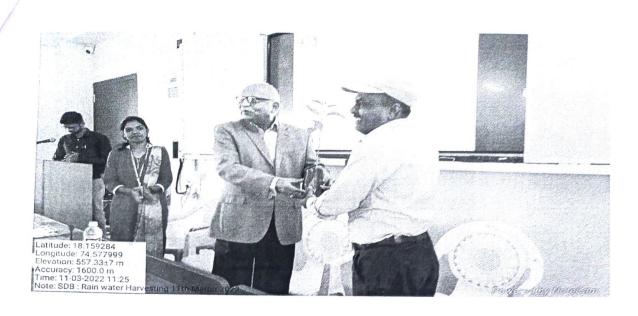

Felicitation of Principal Dr. C.V.Murumkar by Ms. Surashri Sonawane

#### Geo-tagged photographs of the Workshop

Dr. C.V.Murumkar felicitaing the resource person, Dr. Bhagwan Mali

Dr. Bhagwan Mali explaining the techniques of rainwater harvesting

To, The Principal, Tuljaram Chaturchand College, Baramati.