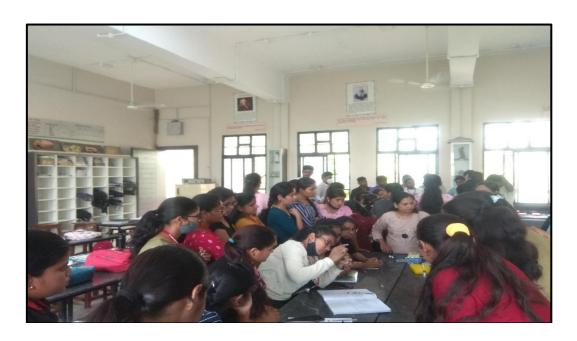

#### WORKSHOP ON DNA BARCODING: HANDS-ON TRAINING MODUL Zoology Department 05/04/2022

Department of Zoology organized a one-day workshop on DNA Barcoding: Hands-on Training Modul on 05<sup>th</sup>April 2022. The event was jointly organized in collaboration with Paul Hebert Centre for DNA Barcoding & Biodiversity Studies, Dr. Babasaheb Ambedkar Marathwada University, Aurangabad. The main objective of the workshop was to inform the students about basics of DNA barcoding & its application. Dr. Chandrashekhar Murumkar presided over the inaugural session of the workshop and enlightened the participants about the importance of DNA bar-coding for research in life science. More than 125 students participated in the workshop. Five resource persons gave a valuable insight on DNA bar-coding, DNA isolation, PCR, sequencing, and data analysis. The resource persons also demonstrated the sample collection technique and pre-performed DNA isolation. The Head of the Department Dr. S.P. Chordiya and his team work hard for the success of the workshop.

#### Geo-tagged Photographs of the Workshop

Experts giving information on DNA barcoding

Students performing DNA isolation& sequencing

To. The Principal, Tuljaram Chaturchand College of Arts, Science & Commerce, Baramati.