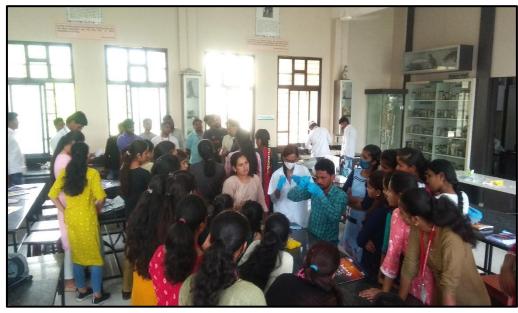

#### WORKSHOP ON DNA BARCODING: HANDS-ON TRAINING MODUL Zoology Department 05/04/2022

Department of Zoology organized a one-day workshop on DNA Barcoding: Hands-on Training Modul on 05<sup>th</sup>April 2022. The event was jointly organized in collaboration with Paul Hebert Centre for DNA Barcoding & Biodiversity Studies, Dr. Babasaheb Ambedkar Marathwada University, Aurangabad. The main objective of the workshop was to inform the students about basics of DNA barcoding & its application. Dr. Chandrashekhar Murumkar presided over the inaugural session of the workshop and enlightened the participants about the importance of DNA bar-coding for research in life science. More than 125 students participated in the workshop. Five resource persons gave a valuable insight on DNA bar-coding, DNA isolation, PCR, sequencing, and data analysis. The resource persons also demonstrated the sample collection technique and pre-performed DNA isolation. The Head of the Department Dr. S.P. Chordiya and his team work hard for the success of the workshop.

#### Geo-tagged Photographs of the Workshop

Experts giving information on DNA barcoding

Students performing DNA isolation& sequencing

To. The Principal, Tuljaram Chaturchand College of Arts, Science & Commerce, Baramati.