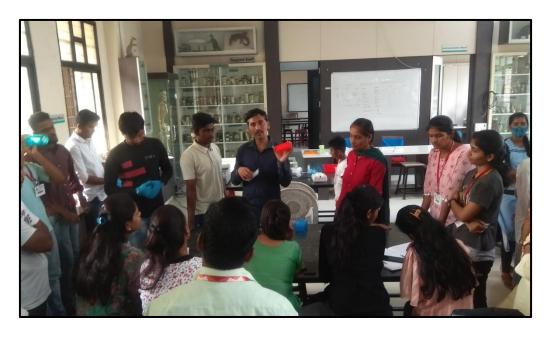

#### WORKSHOP ON DNA BARCODING: HANDS-ON TRAINING MODUL Zoology Department 05/04/2022

Department of Zoology organized a one-day workshop on DNA Barcoding: Hands-on Training Modul on 05<sup>th</sup>April 2022. The event was jointly organized in collaboration with Paul Hebert Centre for DNA Barcoding & Biodiversity Studies, Dr. Babasaheb Ambedkar Marathwada University, Aurangabad. The main objective of the workshop was to inform the students about basics of DNA barcoding & its application. Dr. Chandrashekhar Murumkar presided over the inaugural session of the workshop and enlightened the participants about the importance of DNA bar-coding for research in life science. More than 125 students participated in the workshop. Five resource persons gave a valuable insight on DNA bar-coding, DNA isolation, PCR, sequencing, and data analysis. The resource persons also demonstrated the sample collection technique and pre-performed DNA isolation. The Head of the Department Dr. S.P. Chordiya and his team work hard for the success of the workshop.

#### Geo-tagged Photographs of the Workshop

Experts giving information on DNA barcoding

Students performing DNA isolation& sequencing

To. The Principal, Tuljaram Chaturchand College of Arts, Science & Commerce, Baramati.