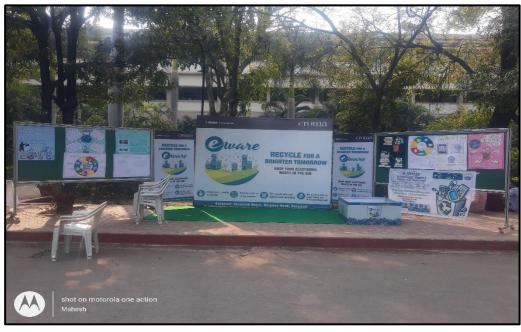

#### **E-WASTE COLLECTION DRIVE 2021-22**

In collaboration with TATA Croma, Baramati

E-Waste is growing environmental and health hazard and discarded e-waste is a serious challenge before humanity. Due to advancement in technology and consumption driven mindset, there is a tremendous demand for e materials from all the section of society. Once become damaged, these electronic goods are thrown away without proper disposal. To tackle this environmental problemand crate awareness among the students and community TuljaramChaturchand College in association with Croma, Baramati conducted an e-waste collection drive on 11<sup>th</sup> March, 2022. The drive aims to serve the community by promoting three R: Reuse, Recycle, Reduce. During this campaign students and staff are urged to submit their e-waste goods at the collection pointsset up in the college campus where all the collected e-waste goods are kept. These e-waste materials are sent for proper recycling center by the Croma officials. In total 178 students and college staff deposited their e-waste in this drive. The college received a certificate of appreciation from TATA Croma.

Organization of E-waste collection driveon 11th March 2022

### Geo-tagged Photographs of the E-waste collection drive

Students handing over the e-waste at collection point

Collected E-waste materials are kept in a big box for recycling