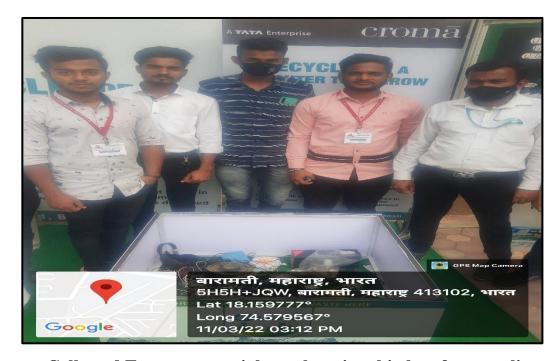

### Geo-tagged Photographs of the E-waste collection drive

Students handing over the e-waste at collection point

Collected E-waste materials are kept in a big box for recycling

We thanked Mr. Sameer Divare (Store Manager, Baramati) for allowing us to implement this activity in our college & giving valuable support to us.

All the students were very happy during this activity because they got knowledge of Corporate Social Responsibility of corporate. There was a very good response from students. In all 57 students participated in this activity.