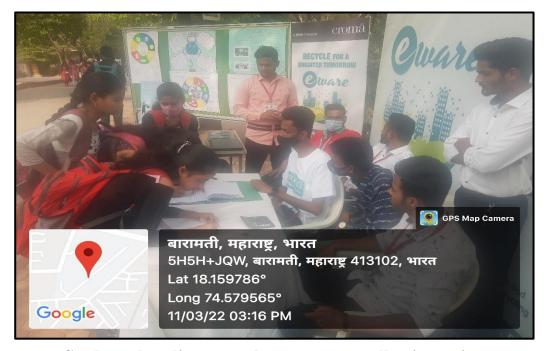

### Geo-tagged Photographs of the E-waste collection drive

Students handing over the e-waste at collection point

Collected E-waste materials are kept in a big box for recycling

On 11 March, 2022 of this activity was 10.00 am to 04.00 pm. Activity was started in college premises in front of Jivaraj Hall. Dr. Chandrasekhar V. Murumkar, Principal inaugurated the event and inspiring the students through his motivational words and explains future importance of proper disposal of E-waste. In this activity Prof. Sudhir Taware, Prof. Amruta Bapat & Prof. Shubdha Patvardhan were also present. After that Students engaged themselves in convincing e-waste depositors and collected numerous products from 178 students and staffs such as charger, headphone, radio, mobiles, monitors, DVD, Speakers etc.