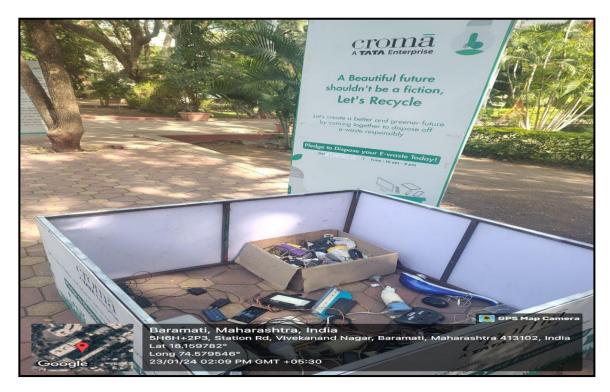

#### In collaboration with TATA Croma, Baramati

E-Waste is growing environmental and health hazard and discarded e-waste is a serious challenge before humanity. Due to advancement in technology and consumption driven mindset, there is a tremendous demand for e materials from all the section of society. Once become damaged, these electronic goods are thrown away without proper disposal. To tackle this environmental problem and crate awareness among the students and community Tuljaram Chaturchand College in association with Croma, Baramati conducted an e-waste collection drive on 21<sup>st</sup> January 2024. The drive aims to serve the community by promoting three R: Reuse, Recycle, Reduce. During this campaign students and staff are urged to submit their e-waste goods at the collection points set up in the college campus where all the collected e-waste goods are kept. These e-waste materials are sent for proper recycling centre by the Croma officials. Total 107 students and college staff deposited their e-waste in this drive. The college received a certificate of appreciation from TATA Croma.

## Students submitting their e-waste goods at the collection point

Collected E-waste materials are kept in a big box for recycle

23<sup>rd</sup> January, 2024 of this activity was 11.00° am to 02.30 pm. Activity was started in college premises in front of Jivaraj Hall. Dr. Ashok Kalange sir inaugurated the event and inspiring the students through his motivational words and explains future importance of proper disposal of E-waste. After that Students engaged themselves in convincing e-waste depositors and collected numerous products from 107 students and staffs such as charger, headphone, radio, mobiles, monitors, DVD, Speakers etc. Croma promised that they will plant a tree for every ewaste we gave to them plus a Rs. 500/- redeemable voucher that can be redeemed in TATA Croma store with proof that they gave us a certificate for participation of each contributor.