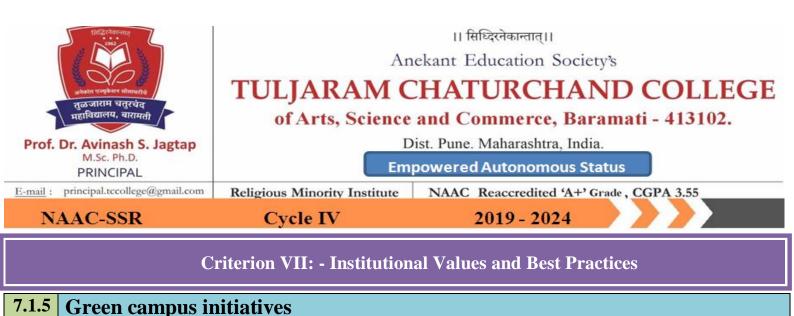

Inauguration of the E-waste drive by the hands of Vice Principal DrAshok Kalanage

23<sup>rd</sup> January, 2024 of this activity was 11.00° am to 02.30 pm. Activity was started in college premises in front of Jivaraj Hall. Dr. Ashok Kalange sir inaugurated the event and inspiring the students through his motivational words and explains future importance of proper disposal of E-waste. After that Students engaged themselves in convincing e-waste depositors and collected numerous products from 107 students and staffs such as charger, headphone, radio, mobiles, monitors, DVD, Speakers etc. Croma promised that they will plant a tree for every ewaste we gave to them plus a Rs. 500/- redeemable voucher that can be redeemed in TATA Croma store with proof that they gave us a certificate for participation of each contributor.