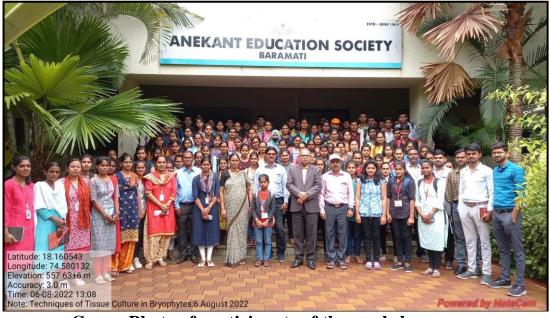

### One Day Workshop on Tissue Culture Technique Botany Department 06/08/2022

Department of Botany organized a one-day workshop on *Techniques of Tissue Culture in Bryophytes*on 6<sup>th</sup> August 2022. The event was organized under the scheme of Rashtriya Uchchatar Shiksha Abhiyan (RUSA). The main objective of theworkshopwas to inform the students about techniques of tissue culture that focus on rapidly multiplying stock plant material to produce true-to-type plantlets using modern plant tissue culture methods. Tissue culture technique has numerous benefits such as disease-free plant production and conservation of plant varieties in sustainable way. The workshop was inaugurated by Principal Dr. Chadrashekhar Murumkar. The resource personwas Dr. ArchanaNaik, Department of Botany SPPU, Pune. The workshop was attended by 140 UG and PG students of the college. All the faculty members gave their active participation in this workshop.

Signature

Anekant Education Society's

Tuljaram Chaturchand College of Arts, Science and Commerce College, Baramati

(Autonomous)

Department of Botany

06/08/2022

ANEKANT EDUCATION SOCIETY BARAMATI atitude 18 160543 Longitude 74 580132 Elevation 557 63±6 m Accuracy 3.0 m Time 06-08-2022 13:08 Note. Techniques of Tissue Culture in Bryophytes 6 August 2022