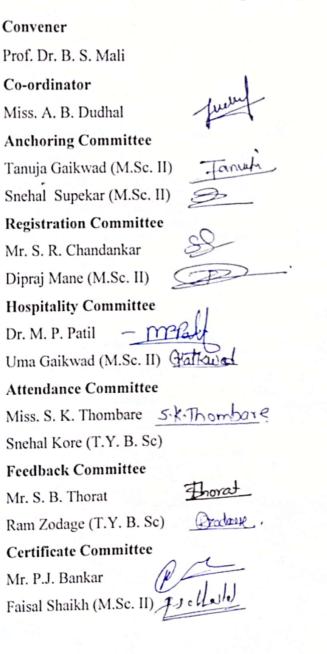

Signature

Anekant Education Society's

Tuljaram Chaturchand College of Arts, Science and Commerce College, Baramati

(Autonomous)

Department of Botany

06/08/2022

ANEKANT EDUCATION SOCIETY BARAMATI atitude 18 160543 Longitude 74 580132 Elevation 557 63±6 m Accuracy 3.0 m Time 06-08-2022 13:08 Note. Techniques of Tissue Culture in Bryophytes 6 August 2022