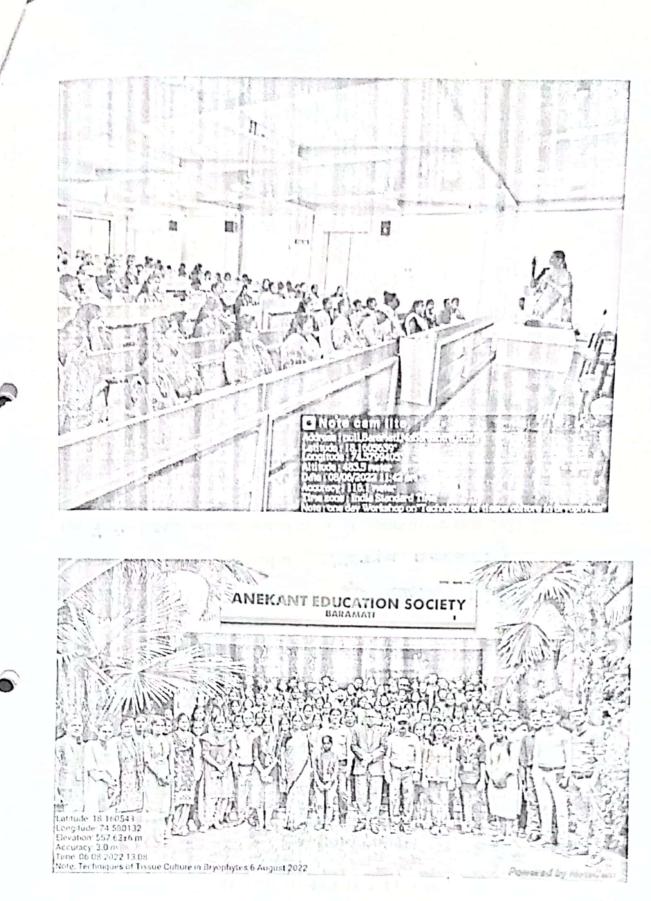

E.Y. B.M. 7821932814 sargales (2) Burning Project Komborn 6565 FY35C 9325134937 182 Shirke Kehan Dillip 5217 FYBSC 976589015 Meter 8 60 118 1 wanter 6512 BARK 930745145 (RDH) 104 Hooore Onkar Popat 6174 P1.83C 1058795887 (200 101 FYRSC 960419518 A.S. Poshi Doshi Arush Sorhin 6154-Muhure could vised FJ-BSC 9730970105 CIMPAL 6181 107. FJ.BSC 996057913 Gmil. 6518 Constep Simpall Kontild 103. Ungtap Rohan Hichwart Fy. Bac 9322883552 (7)=12 6519 109. 6517 at Adesh Shivali FY. B.Sc 7020545346 Astron Masal Akshery Samper 6182 PF. BSC 9699255581 110. Coul 111. Kumbhar Omkar Ravide 7597 TY BSC 7058843132 Once 12 Humbhar Abhishek 7535 Tybec 8857847114 Action Cholore Rushiteshanil 7012 S.T. bsc giploogs12 113. Que 14 Gholove Vomannianopon 7011 57 bsc 9405072524 John

23

1

Scanned with CamScanner





Anekant Education Society's Tuljaram Chaturchand College of Arts, Science and Commerce, Baramati (Autonomous) Post Graduate Research Centre, Department of Botany

Organized

One Day Workshop on "Techniques of Tissue Culture in Bryophytes"

Under the scheme of

RUSA

(Academic Year: 2022-23)

#### Date: 6th August 2022

Time: 11.00 am to 12.30 pm

#### **Organizing Committee**







Ref. No. AES/TCC/\_UM-36

Date - 01/08/2022

To, Hon. Dr. Archana A. Naik Department of Botany, Savitribai Phule Pune University, Pune Pin- 411007

Subject: Workshop on "Techniques of Tissue Culture in Bryophytes".

Respected Madam,

Anekant Education Society's Tuljaram Chaturchand College of Art, Science and Commerce, Baramati is one of the renowned educational institutions affiliated to Savitribai Phule P