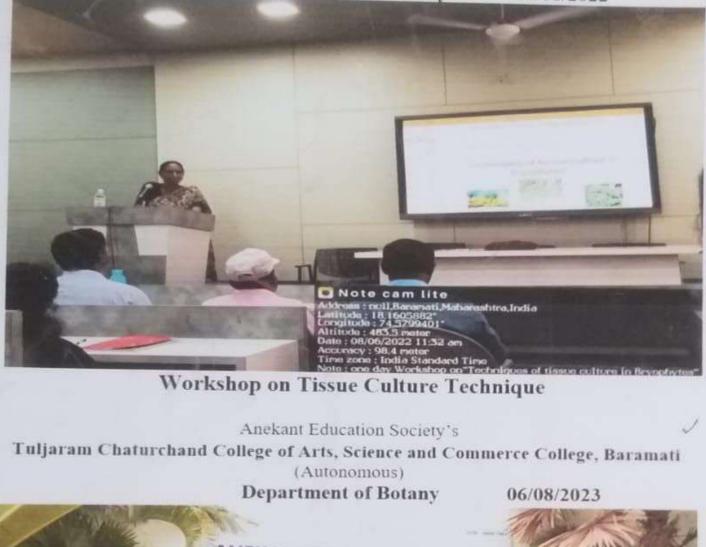

### One Day Workshop on Tissue Culture Technique Botany Department 06/08/2022

Department of Botany organized a one-day workshop on *Techniques of Tissue Culture in Bryophytes*on 6<sup>th</sup> August 2022. The event was organized under the scheme of Rashtriya Uchchatar Shiksha Abhiyan (RUSA). The main objective of theworkshopwas to inform the students about techniques of tissue culture that focus on rapidly multiplying stock plant material to produce true-to-type plantlets using modern plant tissue culture methods. Tissue culture technique has numerous benefits such as disease-free plant production and conservation of plant varieties in sustainable way. The workshop was inaugurated by Principal Dr. Chadrashekhar Murumkar. The resource personwas Dr. ArchanaNaik, Department of Botany SPPU, Pune. The workshop was attended by 140 UG and PG students of the college. All the faculty members gave their active participation in this workshop.

Workshop on Tissue Culture Technique