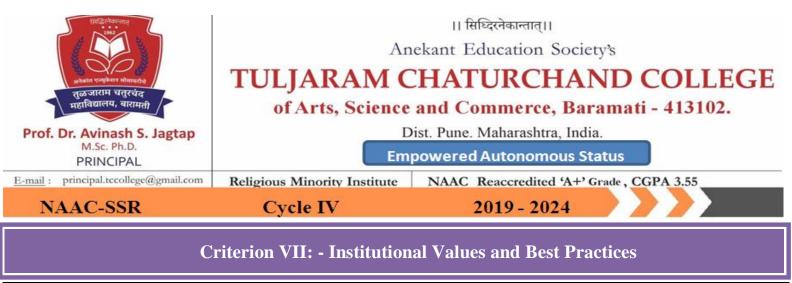

### One Day Workshop on Tissue Culture Technique Botany Department 06/08/2022

Department of Botany organized a one-day workshop on *Techniques of Tissue Culture in Bryophytes*on 6<sup>th</sup> August 2022. The event was organized under the scheme of Rashtriya Uchchatar Shiksha Abhiyan (RUSA). The main objective of theworkshopwas to inform the students about techniques of tissue culture that focus on rapidly multiplying stock plant material to produce true-to-type plantlets using modern plant tissue culture methods. Tissue culture technique has numerous benefits such as disease-free plant production and conservation of plant varieties in sustainable way. The workshop was inaugurated by Principal Dr. Chadrashekhar Murumkar. The resource personwas Dr. ArchanaNaik, Department of Botany SPPU, Pune. The workshop was attended by 140 UG and PG students of the college. All the faculty members gave their active participation in this workshop.

Prin. Dr. Chandrashekhar Murumkar delivering Inaugural Address