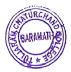

### One Day Workshop on Tissue Culture Technique Botany Department 06/08/2022

Department of Botany organized a one-day workshop on *Techniques of Tissue Culture in Bryophytes*on 6<sup>th</sup> August 2022. The event was organized under the scheme of Rashtriya Uchchatar Shiksha Abhiyan (RUSA). The main objective of theworkshopwas to inform the students about techniques of tissue culture that focus on rapidly multiplying stock plant material to produce true-to-type plantlets using modern plant tissue culture methods. Tissue culture technique has numerous benefits such as disease-free plant production and conservation of plant varieties in sustainable way. The workshop was inaugurated by Principal Dr. Chadrashekhar Murumkar. The resource personwas Dr. ArchanaNaik, Department of Botany SPPU, Pune. The workshop was attended by 140 UG and PG students of the college. All the faculty members gave their active participation in this workshop.

# Resource Person: Dr. Archana A. Naik (Dept. of Botany, SPPU, Pune)

- Day and Date Saturday, 06/08/2022 : Time: 11.00 am to 12.30 pm Venue
  - Computer Science Auditorium
- Please do registration using registration link provided on Registration : WhatsApp groups.
- No Registration fees.
- Certificates will be provided after filling of feedback form. Certificates