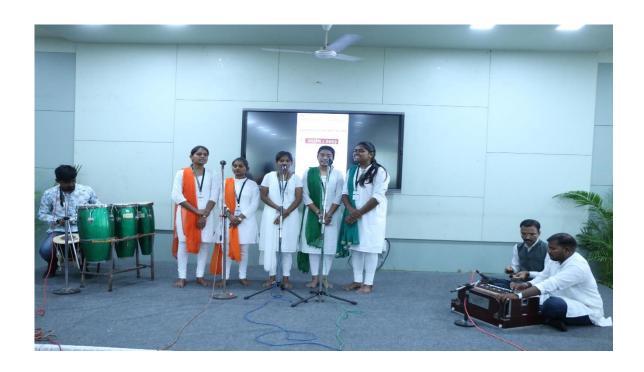

Participant Performing Lavani Dance

Participant Performing Folk Dance

Participant Performing Lavani Dance

Participant Performing Folk Dance

Group song in Swarrang2023 Youth Festival

Savitribai Phule Pune University of Pune, Student Development Board and your college in association with our college, the students presenting the Folk dance.

Group singing in Swarrang2023 organised bySSPU and Our College

Savitribai Phule Pune University Pune, Student Development Board and association with our college, our college got prize for drama .

विभागीय / जिल्हास्तरीय अंतरमहाविद्यालयीन युवक महोत्सव