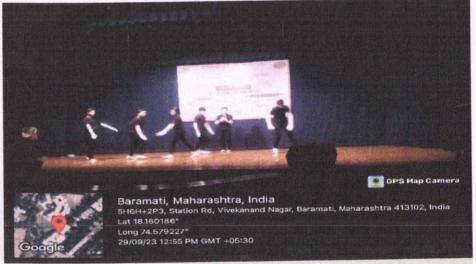

### Participant Performing Theme Dance Solo

Participant Performing Mono Acting Solo

Participant Performing Skit

"Swararang 2023 Regional Collegiate Youth Mahotsav" (29/09/2023) Event Fine Art

Google

GPS Map Camera