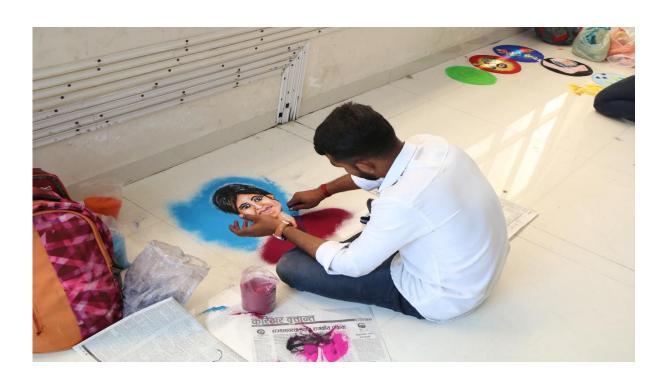

### Participant Performing Theme Dance Solo

Participant Performing Mono Acting Solo

Participant Performing Skit

"Swararang 2023 Regional Collegiate Youth Mahotsav" (29/09/2023) Event Fine Art

Google

GPS Map Camera

Baramati, Maharashtra, India
5H5J+9RM, Saiganesh Nagar Udyan Rd, Anand Nagar Colony,
Baramati, Maharashtra 413102, India
Lat 18.158531°
Long 74.582026°
29/09/23 01:53 PM GMT +05:30

Participant Performing Installation

Participant busy in THEIR activity

Savitribai Phule Pune University, Pune, Board of Student Development
Tuljaram Chaturchand College of Arts, Science and Commerce, Baramati (M.S.)
(Autonomous)

Board of Student Development and Cultural Department Jointly Organized