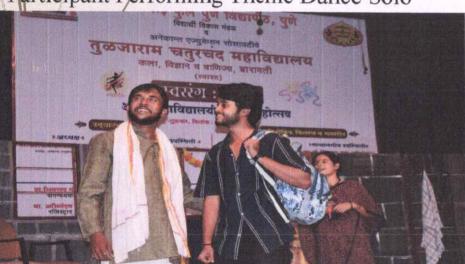

### Participant Performing Theme Dance Solo

Participant Performing Mono Acting Solo

Participant Performing Skit

"Swararang 2023 Regional Collegiate Youth Mahotsav" (29/09/2023) Event Fine Art

Google

GPS Map Camera