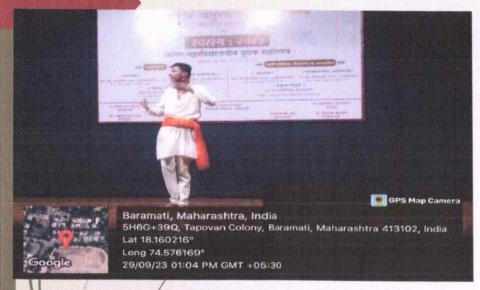

### Participant Performing Theme Dance Solo

Participant Performing Mono Acting Solo

Participant Performing Skit

"Swararang 2023 Regional Collegiate Youth Mahotsav" (29/09/2023) Event Fine Art

Google

GPS Map Camera