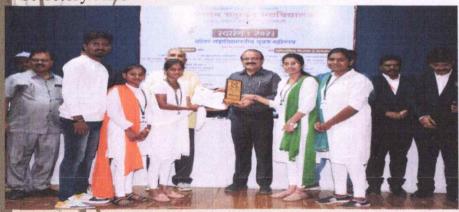

Swararang 2023 Regional Collegiate Youth Mahotsav" (29/09/2023)

Event VALEDICTORY AND PRIZE DISTRIBUTION

Winners are being felicitated by Hon. Milind Shah Secretory AES

Winners are being felicitated by Prof. Dr. Mulay Yogini

Winners are being felicitated by Hon. Milind Shah Secretory AES

Kathak Dance Winners are being felicitated by Hon. Milind Shah Secretory AES

"Swararang 2023 Regional Collegiate Youth Mahotsav" (29/09/2023) Event Dance