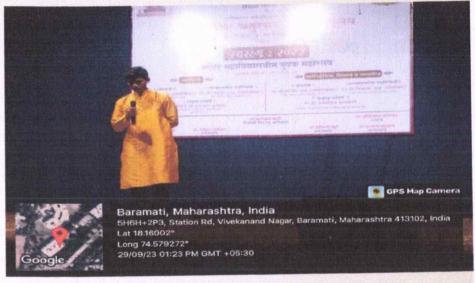

BSD

"Swararang 2023 Regional Collegiate Youth Mahotsav" (29/09/2023) INAUGURATION

Felicitation of Hon. Chandragupt Shah President of Inauguration Programme by auspicious hands of Prin. Dr. A. S. Jagtap

Felicitation of Prin. Devidas Waydande by Hon. auspicious hands of Hon. Chandragupt Shah President

Prin. Prof. Devidas Waydande Interacting with gathering of Swarrang 2023.

"Swararang 2023 Regional Collegiate Youth Mahotsav" (29/09/2023) Event Music