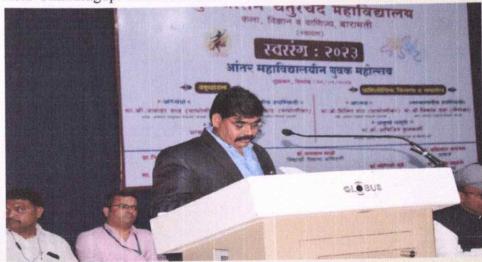

The inaugural function started at 11.00 am. in Jivraj Hall in the campus of T.C.College, Baramati. The inaugural ceremony of the Swararang 2023 commenced with University song and turn lightning of lamp and worship of Nataraj by group of dignitaries. Hon. Chandragupt Shah (Wagholikar), Governing council member Anekant Education Society Baramati, Dr. Kulkarni Abhijit Director BSD,SPPU, Pune ,Principal Prof. (Dr.) Avinash Jagtap, all Vice-principals, Dean of faculty, Prof. (Dr.) Bhagawan Mali (SDO, T. C. College ,Baramati) and Prof. Bhimrao Toranc (Cultural officer of T.C. College ,Baramati).

Principal Dr. Avinash Jagtap formally welcomed all the dignitaries present on the dais and participants from 25 colleges and then the guests were felicitated by the auspicious hands of the Principal of the college. He mentioned about the significance of music, dance and drama in human life.

Hon. Chandragupt Shah (Wagholikar) presided over the function and delivered a talk on the importance of cultural activities. In the end Prof. Dr. Bhagawan Mali (SDO, T.C.College) presented vote of thanks.