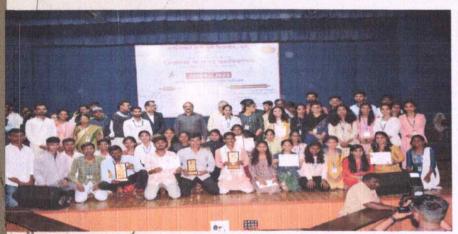

On the same day 29 September 2023 of Youth festival the Valedictory and prize distribution ceremony of Swararang 2023 took place at Jivraj Hall immediately after completion of all above events. At valedictory ceremony Hon. Milind shah (Wagholikar) Secretary, AES presided the function and Dr. Ahijeet Kulkarni, Director BSD, SPPU was the chief guest of the function. The prize distribution ceremony was coordinated by Dr. Swamiraj Bhise.

#### Salient Features of Swararang 2023:-

- Performers from 25 colleges located in Daund, Baramati, Karjat, Indapur Taluka and affiliated to SPPU, Pune University participated in this Swararang activity.
- Total number of participants was 700excluding, examiners and organizer team of Host College.
- 29 events were organized at 7 different locations.
- Student participated in all 29 events.
- Prize distribution programmetook place on the same day i.e. 29/09/2023at 8:30 pm.
- Out of 25 Colleges VP'S ASC College, Baramati become Winner College and VPS KNBEIT, Baramati becomes runner-up.