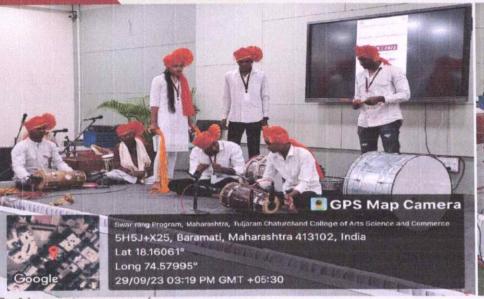

### Participant Performing Folk Orchestra

Performing Indian Classical Instrumental Solo

Participant Performing Group Song Indian

Participant Performing Western Vocal Solo

"Swararang 2023 Regional Collegiate Youth Mahotsav" (29/09/2023) Event Theatre