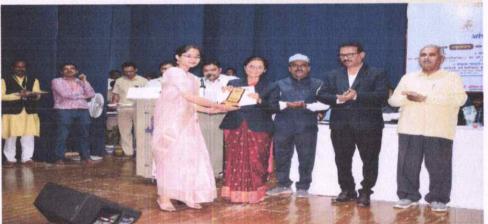

Swararang 2023 Regional Collegiate Youth Mahotsav" (29/09/2023)

Event VALEDICTORY AND PRIZE DISTRIBUTION

Winners are being felicitated by Hon. Milind Shah Secretory AES

Winners are being felicitated by Prof. Dr. Mulay Yogini

Winners are being felicitated by Hon. Milind Shah Secretory AES

Kathak Dance Winners are being felicitated by Hon. Milind Shah Secretory AES

"Swararang 2023 Regional Collegiate Youth Mahotsav" (29/09/2023) Event Dance