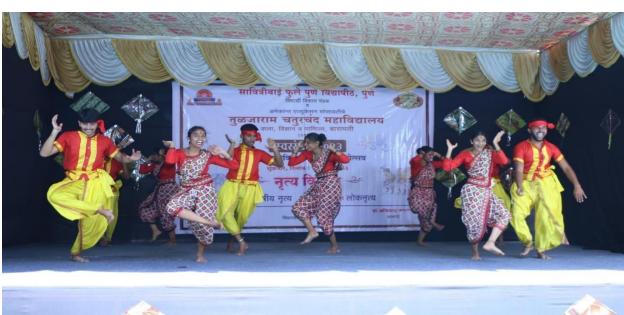

Participant Performing Lavani Dance

Participant Performing Folk Dance

Participant Performing Lavani Dance

Participant Performing Folk Dance

Group song in Swarrang2023 Youth Festival

Savitribai Phule Pune University of Pune, Student Development Board and your college in association with our college, the students presenting the Folk dance.

Rangoli competition in Swarrang2023 Youth festival organized by SSPU and our College

Rangoli competition organised by our College

Savitribai Phule University University of Pune, Student Development Board and your college in association with our college, the students presenting the Folk dance.