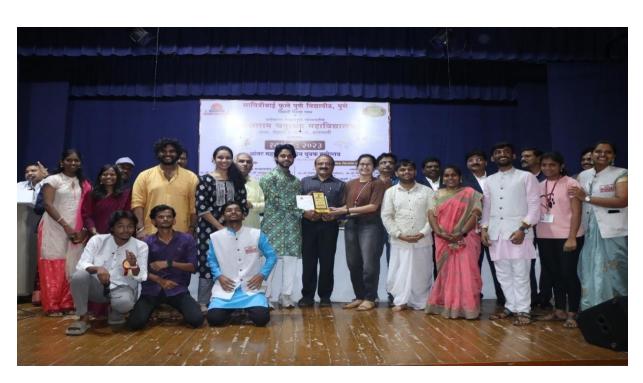

### Report

Title: Swararang-2023. Regional Intercollegiate Youth Festival

Day: Friday Date: 29/9/2023.

Savitribai Phule Pune University, Pune, Board of student development and Anekant Education Society's Tuljaram Chaturchand College, Baramati, Board of Student Development jointly organized SWARARANG 2023 Regional Intercollegiate Youth festival at T.C. college, Baramati, on Friday, 29 September 2023. The activity started at 9.30 am with the registration of 566 students,57 associates and 77 teachers (Total 700) participants in the activity from 25 colleges affiliated to SPPU, Pune and located in four Talukas (Baramati, Daund, Indapur and Karjat).

The inaugural function started at 11.00 am. in Jivraj Hall in the campus of T.C.College, Baramati. The inaugural ceremony of the Swararang 2023 commenced with University song and turn lightning of lamp and worship of Nataraj by group of dignitaries. Hon. Chandragupt Shah (Wagholikar), Governing council member Anekant Education Society Baramati, Dr. Kulkarni Abhijit Director BSD,SPPU, Pune ,Principal Prof. (Dr.) Avinash Jagtap, all Vice-principals, Dean of faculty, Prof. (Dr.) Bhagawan Mali (SDO, T. C. College ,Baramati) and Prof. Bhimrao Toranc (Cultural officer of T.C. College ,Baramati).

On the same day 29 September 2023 of Youth festival the Valedictory and prize distribution ceremony of Swararang 2023 took place at Jivraj Hall immediately after completion of all above events. At valedictory ceremony Hon. Milind shah (Wagholikar) Secretary, AES presided the function and Dr. Ahijeet Kulkarni, Director BSD, SPPU was the chief guest of the function. The prize distribution ceremony was coordinated by Dr. Swamiraj Bhise.