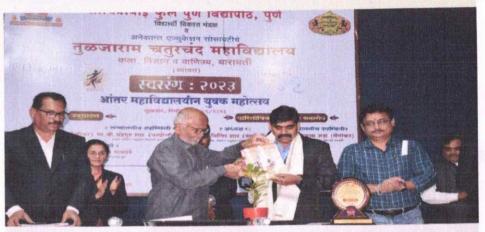

Swararang 2023 Regional Collegiate Youth Mahotsav" (29/09/2023)

Event VALEDICTORY AND PRIZE DISTRIBUTION

Winners are being felicitated by Hon. Milind Shah Secretory AES

Winners are being felicitated by Prof. Dr. Mulay Yogini

Winners are being felicitated by Hon. Milind Shah Secretory AES

Kathak Dance Winners are being felicitated by Hon. Milind Shah Secretory AES

"Swararang 2023 Regional Collegiate Youth Mahotsav" (29/09/2023) Event Dance