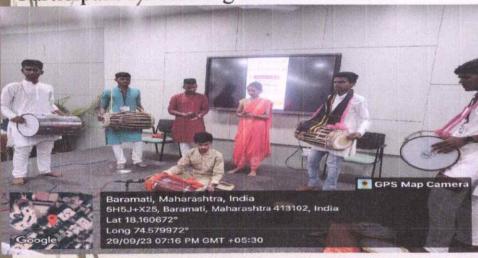

### Participant Performing Folk Orchestra

Performing Indian Classical Instrumental Solo

Participant Performing Group Song Indian

Participant Performing Western Vocal Solo

"Swararang 2023 Regional Collegiate Youth Mahotsav" (29/09/2023) Event Theatre