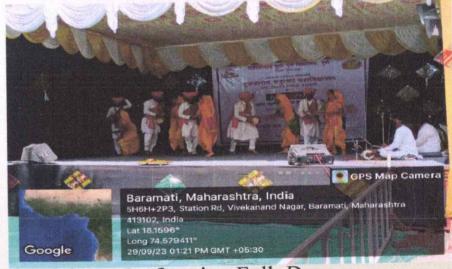

### Participant Performing Folk Orchestra

Performing Indian Classical Instrumental Solo

Participant Performing Group Song Indian

Participant Performing Western Vocal Solo

"Swararang 2023 Regional Collegiate Youth Mahotsav" (29/09/2023) Event Theatre

### Participant Performing Theme Dance Solo

Participant Performing Mono Acting Solo

Participant Performing Skit

"Swararang 2023 Regional Collegiate Youth Mahotsav" (29/09/2023) Event Fine Art

Google

GPS Map Camera