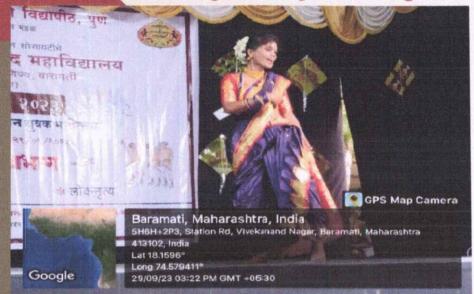

Participant Performing Lavani Dance

Participant Performing Folk Dance

Participant Performing Lavani Dance

Participant Performing Folk Dance

Group song in Swarrang2023 Youth Festival

Savitribai Phule Pune University of Pune, Student Development Board and your college in association with our college, the students presenting the Folk dance.