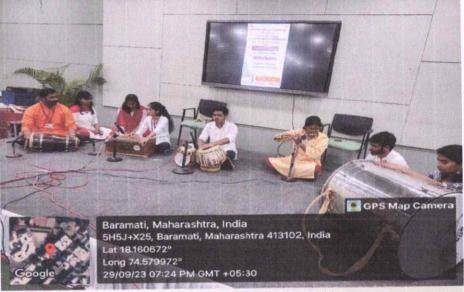

### Participant Performing Folk Orchestra

Performing Indian Classical Instrumental Solo

Participant Performing Group Song Indian

Participant Performing Western Vocal Solo

"Swararang 2023 Regional Collegiate Youth Mahotsav" (29/09/2023) Event Theatre