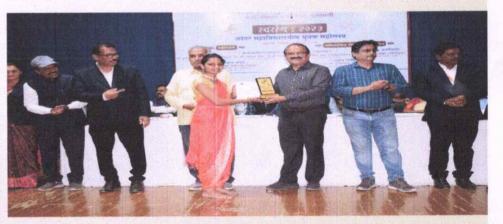

Swararang 2023 Regional Collegiate Youth Mahotsav" (29/09/2023)

Event VALEDICTORY AND PRIZE DISTRIBUTION

Winners are being felicitated by Hon. Milind Shah Secretory AES

Winners are being felicitated by Prof. Dr. Mulay Yogini

Winners are being felicitated by Hon. Milind Shah Secretory AES

Kathak Dance Winners are being felicitated by Hon. Milind Shah Secretory AES

"Swararang 2023 Regional Collegiate Youth Mahotsav" (29/09/2023) Event Dance