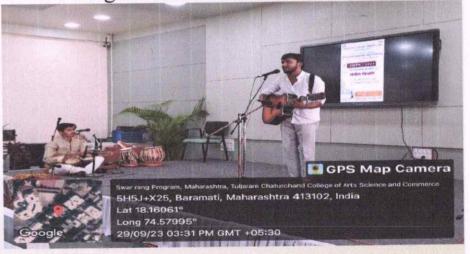

### Participant Performing Folk Orchestra

Performing Indian Classical Instrumental Solo

Participant Performing Group Song Indian

Participant Performing Western Vocal Solo

"Swararang 2023 Regional Collegiate Youth Mahotsav" (29/09/2023) Event Theatre