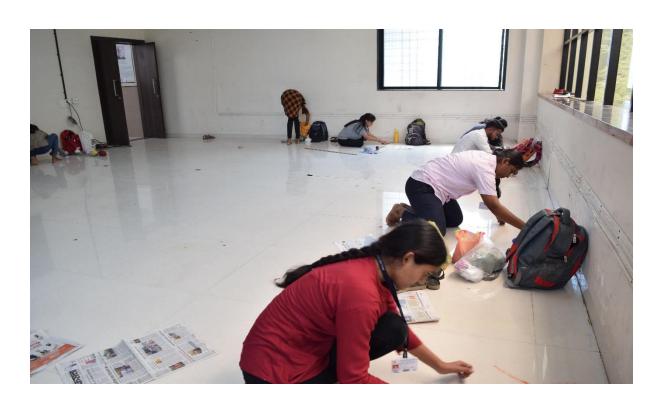

### Participant Performing Theme Dance Solo

Participant Performing Mono Acting Solo

Participant Performing Skit

"Swararang 2023 Regional Collegiate Youth Mahotsav" (29/09/2023) Event Fine Art

Google

GPS Map Camera

Baramati, Maharashtra, India
5H5J+9RM, Saiganesh Nagar Udyan Rd, Anand Nagar Colony,
Baramati, Maharashtra 413102, India
Lat 18.158531°
Long 74.582026°
29/09/23 01:53 PM GMT +05:30

Participant Performing Installation

Participant busy in THEIR activity

Savitribai Phule Pune University, Pune, Board of Student Development
Tuljaram Chaturchand College of Arts, Science and Commerce, Baramati (M.S.)
(Autonomous)

Board of Student Development and Cultural Department Jointly Organized