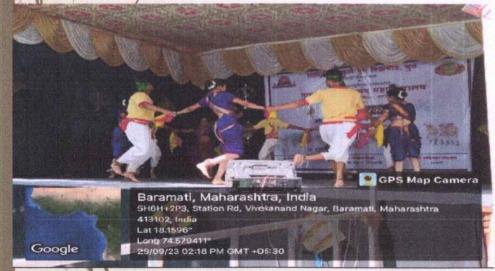

### Participant Performing Folk Orchestra

Performing Indian Classical Instrumental Solo

Participant Performing Group Song Indian

Participant Performing Western Vocal Solo

"Swararang 2023 Regional Collegiate Youth Mahotsav" (29/09/2023) Event Theatre

### Participant Performing Theme Dance Solo

Participant Performing Mono Acting Solo

Participant Performing Skit

"Swararang 2023 Regional Collegiate Youth Mahotsav" (29/09/2023) Event Fine Art

Google

GPS Map Camera