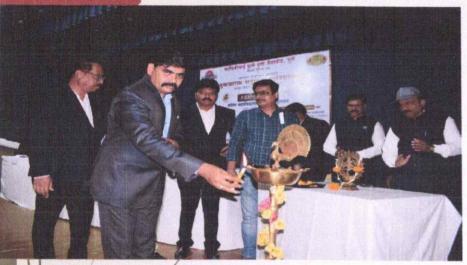

The inaugural function started at 11.00 am. in Jivraj Hall in the campus of T.C.College, Baramati. The inaugural ceremony of the Swararang 2023 commenced with University song and turn lightning of lamp and worship of Nataraj by group of dignitaries. Hon. Chandragupt Shah (Wagholikar), Governing council member Anekant Education Society Baramati, Dr. Kulkarni Abhijit Director BSD,SPPU, Pune ,Principal Prof. (Dr.) Avinash Jagtap, all Vice-principals, Dean of faculty, Prof. (Dr.) Bhagawan Mali (SDO, T. C. College ,Baramati) and Prof. Bhimrao Toranc (Cultural officer of T.C. College ,Baramati).

BSD

"Swararang 2023 Regional Collegiate Youth Mahotsav" (29/09/2023) INAUGURATION

Felicitation of Hon. Chandragupt Shah President of Inauguration Programme by auspicious hands of Prin. Dr. A. S. Jagtap

Felicitation of Prin. Devidas Waydande by Hon. auspicious hands of Hon. Chandragupt Shah President