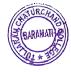

Participant Performing Lavani Dance

Participant Performing Folk Dance

Participant Performing Lavani Dance

Participant Performing Folk Dance

Group song in Swarrang2023 Youth Festival

Savitribai Phule Pune University of Pune, Student Development Board and your college in association with our college, the students presenting the Folk dance.