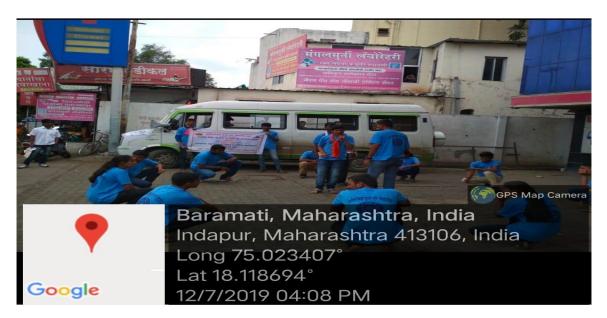

Programme Officer

Principal

Awareness of Cleanness through Street Play by NSS Volunteers

Awareness of Cleanness through Street Play by NSS Volunteers in the Wari Camp