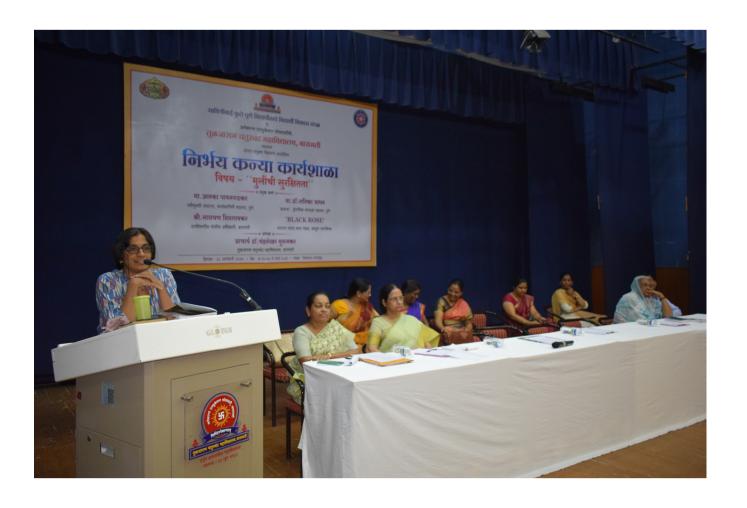

In the first session of workshop, Mrs. Alka Pavangadkar inspired the girls and elaborated on fearlessness, self-confidence, courage self-awareness and strength and decisiveness which every girl must possess. She must be aware of her legal rights and responsibilities. She also stressed on women empowerment and women safety. She also talked about eve-teasing, obscene remarks, and jokes which are all crimes against women. These are all crimes that outrage the modesty of women. These crimes are sometimes committed by near and dear ones or relatives. Women should be ale to gauge these people and be brave and fearless to defend herself.

प्रथम सत्रात 'खंबीर होऊ — निर्भय बनू' या विषयावर मागदर्शन करताना अलका पावनगडकर यांनी, निर्भयता या संकल्पनेचे न्यूनगंडाचा अभाव, आत्मविश्वास, धैर्य, धाडस, मनाचे सामर्थ्य, ध्येय विचारांची स्पष्टता, आत्मभान, ताकद विविध उदा. च्या आधारे स्पष्टीकरण केले. मुलामुलींना प्रश्न पडले पाहिजे. तिला निर्णयाचे स्वातंत्र्य असले पाहिजे स्त्रीला न्याय, स्वातंत्र्य व समता, हक्काची व जबाबदारीची जाणीव आणि भान हवे.