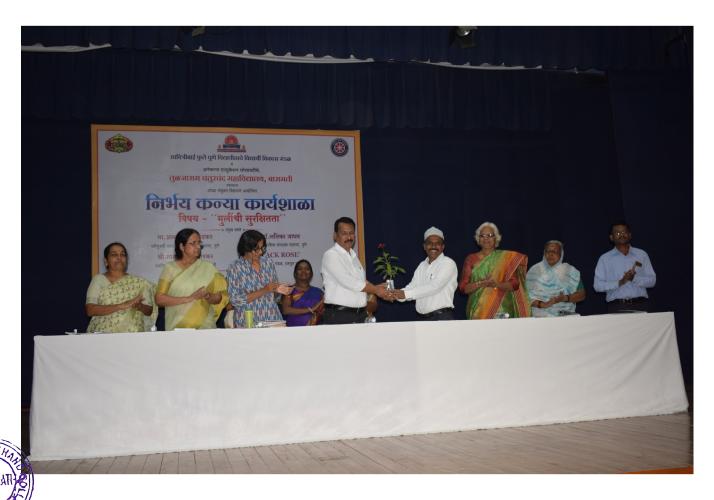

#### 28/01/2020

T.C. College, Baramati in collaboration with Savitribai Phule Pune University, Student Welfare Scheme jointly organized a one-day workshop on 'Women-Safety' on 28/01/2020. The workshop was inaugurated by Mrs. Alka Pavangadkar (Member of Streemukti Sanghatna, Pune). Dr. Avinash Jagtap, Vice-Principal, chaired the session. In his address, he stressed on how women should be aware of the surroundings, be brave and confident. He gave a clean understanding about self-defense.

### निर्भय कन्या कार्यशाळा अहवाल शुक्रवार दि. २८/०१/२०२०

सावित्रीबाई फुले पुणे विद्यापीठाचे विद्यार्थी विकास मंडळ व तुळजाराम चतुरचंद महाविद्यालय बारामती यांच्या संयुक्त विद्यमाने शुक्रवार दि. २८/०१/२०२० रोजी निर्भय कन्या कार्यशाळेचे आयोजन करण्यात आले होते. 'मुलींची सुरक्षितता' हा कार्यशाळेसाठी विषय निश्चित केलेला होता. या कार्यशाळेत पुणे येथील स्त्रीमुक्ती संघटनेच्या कार्यकारिणी सदस्य मा. अलका पावनगडकर यांच्याहस्ते कार्यशाळेचे उद्घाटन झाले अध्यक्षस्थानी महाविद्यालयाचे उपप्राचार्य डॉ. अविनाश जगताप होते. अध्यक्षीय भाषणात त्यांनी सांगितले की, ''एन.सी.आर. बी. अहवालानुसार महिलांविरूध्द केल्या जाणाऱ्या गुन्हयात महाराष्ट्र देशात दुसऱ्या क्रमांकावर आहे. विद्यार्थिनींनी आपल्या आजुबाजूच्या सर्व परिस्थितीबद्दल जागरूक असणे आवश्यक आहे. आवश्यकतेनुसार धैर्य बाळगणे व अविरत संघर्ष करण्याची तयारी देखील मुलींनी ठेवली पाहिजे देशातील प्रत्येक मुलीला सुरक्षित वाटलेच पाहिजे, तो त्यांचा संवैधानिक अधिकार असल्याचे मत त्यांनी मांडले