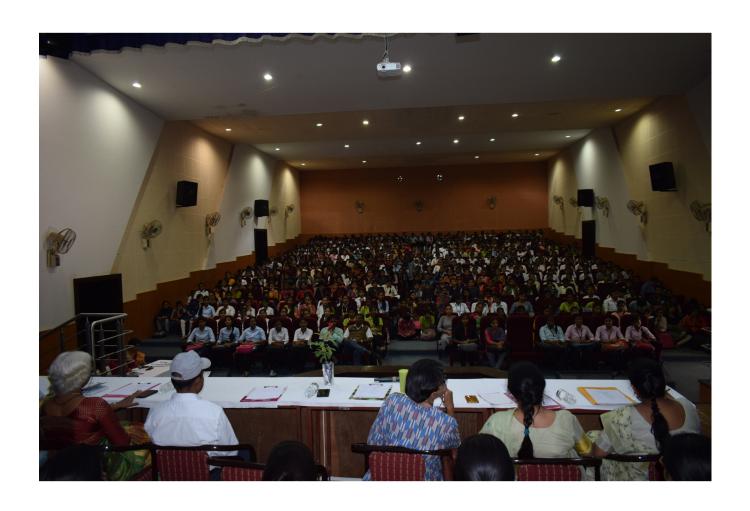

The Coordinator of the workshop Dr. Seema Naik-Gosavi welcomed the guests and gave an introductory speech. This workshop was attended by 50 girls of V.P. College of Arts, Science and Commerce and Supe College respectively. Prin. Chandrashekhar Murumkar, Principal of T.C. College also addressed the students and inspired them. Dr. Ranjana Nemade, H.O.D, Department of Marathi and social worker Rukmini Lonkar also attended the workshop. Chairman of Students Welfare Committee, Dr. Bhagwan Mali proposed the vote of Thanks. Kumari Priyanka Bansode, Ujwala Bhandalkar and Dr. Megha Badve anchored the event. About 660 girl students participated in the event.

कार्यशाळेच्या समन्वयक डॉ. सीमा नाईक—गोसावी यांनी मान्यवरांचे स्वागत करून प्रास्ताविक केले. या कार्यशाळेत विद्या प्रतिष्ठानचे कला, वाणिज्य आणि विज्ञान महाविद्यालय बारामती व सुपे या दोन्ही महाविद्यालयाचे ५० विद्यार्थिनींनी सहभाग घेतला. महाविद्यालयाचे प्राचार्य डॉ. चंद्रशेखर मुरूमकर यांचे मोलाचे मार्गदर्शन लाभले. डॉ. रंजना नेमाडे व सामाजिक कार्यकर्त्या सौ. रूकिमणी लोणकर माळेगाव उपस्थित होत्या. विद्यार्थी विकास अधिकारी डॉ. भगवान माळी यांनी आभार मानले. कु. प्रियांका बनसोडे, उज्जवला भंडलकर आणि डॉ. मेघा बडवे यांनी सूत्रसंचालन केले. एकूण ६६० विद्यार्थिनी या कार्यशाळेत सहभागी झाल्या होत्या.