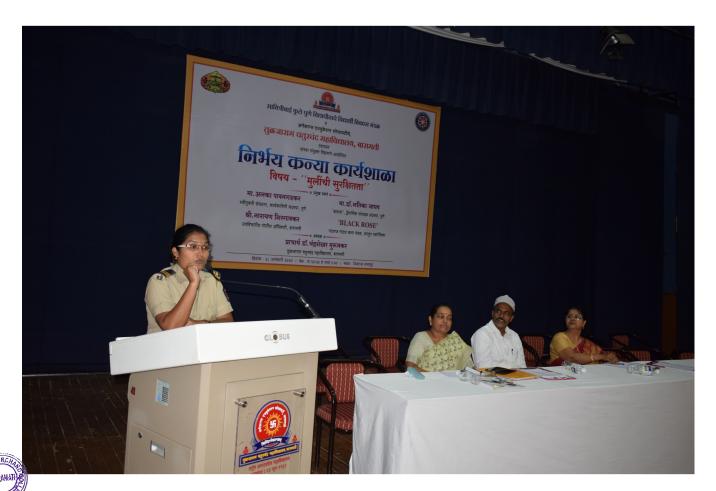

Mrs. Amruta Bhoite from Baramati Nirbhaya Pathak talked about different types of crimes and harassments against women. She also informed the girls laws about violence against women. In the last session, the Natraj Natya Kala Mandal performed one act play named 'Black Rose' which was based on acid attack survivor Laxmi Agarwal. The play was written by Gauri Bhagwat and directed by Sunil Kuchakar and inacted by Sakshi Parkale.

बारामती निर्भया पथकाच्या अमृता भोईटे यांनी विद्यार्थिनींना महिलांविरोधातील होणाऱ्या गुन्हयांच्या विविध बाजू उलगडून दाखविल्या. तसेच अत्याचाराविरोधातील कायदेशीर तरतुदी भारतीय दंड संहितेचे वेगवेगळी कलमे, दामिनी व निर्भयापथकाच्या कार्यप्रणालीबद्दल माहिती दिली.