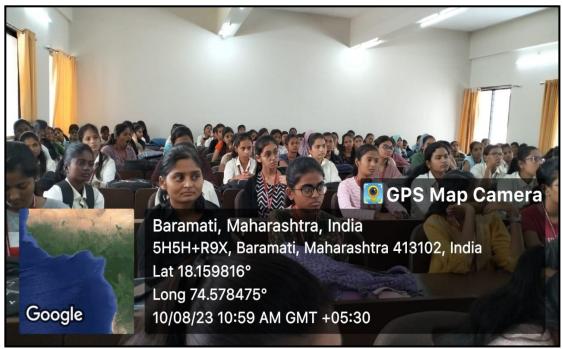

#### Photographs of the program

Girls participated in the workshop in big numbers

Prof. Ms. Puja Vhora delivering the introductory speech