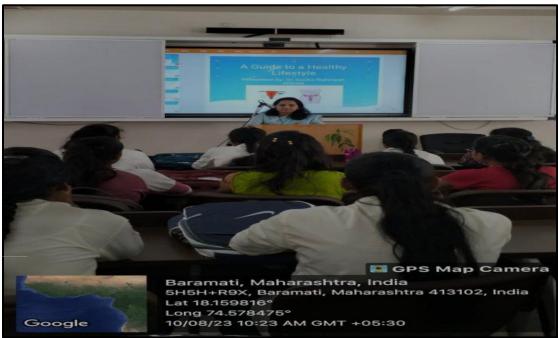

Dr. Sarika Shinde guiding the gril students on health and hygiene

#### Photographs of the program

Girls participated in the workshop in big numbers

Prof. Ms. Puja Vhora delivering the introductory speech