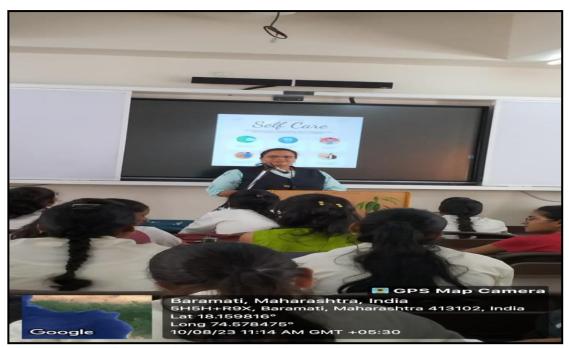

Dr. Sarika Shinde guiding the gril students on health and hygiene

#### Photographs of the program

Girls participated in the workshop in big numbers

Prof. Ms. Puja Vhora delivering the introductory speech