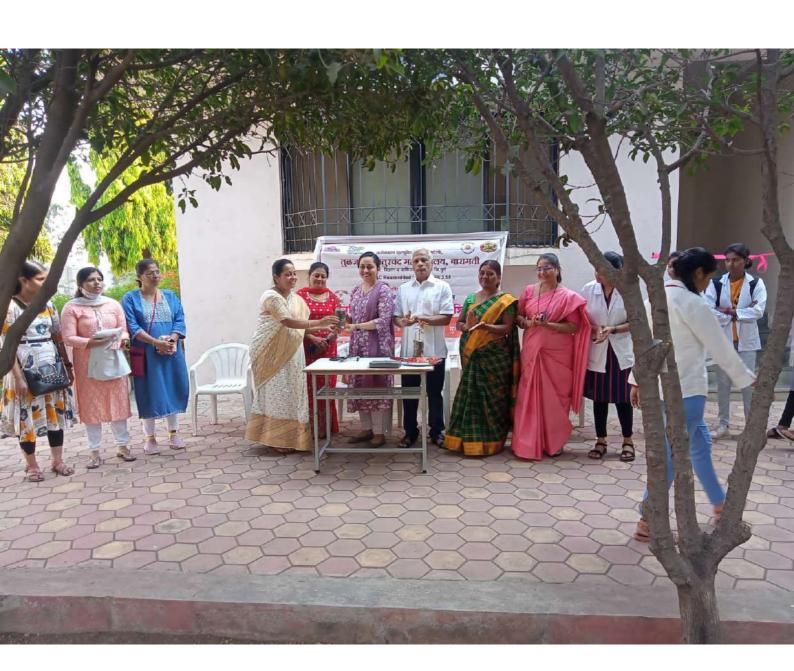

#### MEDICAL CHECKUP CAMP

Women Empowerment Cell in association with Niramaya Foundation, Baramati 08/03/2023

The Women Empowerment Cell of the college organized a free medical check-up camp for all women that included teachers, non teaching staff and students on the occasion of *International Women's Day 2023* on 8<sup>th</sup> March 2023. The camp was organized in collaboration with Niramaya Foundation, Baramati. The camp was organized with the aim of providing preventive healthcare services to the women in an efficient manner. For this medical checkup camp, around 90 females including staff members & students enrolled their names & benefited by health checkup. In this camp, general consultation, blood sugar test, Hemoglobin level, BMI, weight management and nutritional counseling were offered by expert team of Niramaya Foundation Baramati For smooth conduction of health check up camp, Dr. Seema Naik Gosavi, Dr. Pratibha Jawale and Dr. Yogini Mulay, IQAC coordinator took special efforts. This camp was held from 10 am to 4.30 pm for all females.

# **Photographs of Medical Checkup Camp for Women**

Health Check-up of women staff by Niramaya Foundation Team

Blood Test of women teachers in the free medical check-up camp

जागतिक महिला दिनानिमित्त तुळजाराम चतुरचंद महाविद्यालयात विविध कार्यक्रमांचे आयोजन

जागतिक महिला दिनाचे औचित्य साधून तुळजाराम चतुरचंद महाविद्यालय व निरामय मेडिकल फोंडेशन अँड रिसर्च सेंटरच्या संयुक्त विद्यमाने सर्व महिला प्राध्यापक, शिक्षक, शिक्षकतर कर्मचारी यांचेसाठी आरोग्य तपासणी शिबीराचे आयोजन करण्यात आले होते. या आरोग्य तपासणी शिबिराचे उदघाटन निरामय फोंडेशनचे अध्यक्ष डॉ.अशोक देशपांडे व डॉ.अपूर्वा देशपांडे यांचे हस्ते करण्यात आले. याप्रसंगी मा.उपप्राचार्य डॉ.सीमा नाईक गोसावी, महिला सबलीकरण समिती प्रमुख डॉ.प्रतिभा जावळे या उपस्थित होत्या. याप्रसंगी बोलताना डॉ.अशोक देशपांडे म्हणाले की, महिला सबलीकरण हा अत्यंत कळीचा मुद्दा झालेला आहे. महिला फक्त वैचारिकहण्ट्या सक्षम होऊन चालणार नाही तर शारीरिक व मानसिकहण्टया देखील तीला सशक्त व्हावे लागेल. महिला शारीरिकहण्ट्या सुदृढ असेल तरच त्या मानसिकहण्टया सुदृढ होतील व निर्णय घेण्याची क्षमता त्यांच्यामध्ये निर्माण होईल. परंत् केवळ ताकद वाढली म्हणजे वैचारिक सक्षमता आली असे नाही असे ते म्हणाले. यानंतर डॉ.अपूर्वा देशपांडे म्हणाल्या की, अशा शिबीरांमध्ये सुशिक्षित महिलांचे काय प्रश्न असू शकतात हे आम्हाला समजते. निरामय मेडीकल फोंडेशनला या माध्यमातून सामाजिक काम करण्याची संधी मिळाली आहे. या शिबीरांमध्ये ९० पेक्षा जास्त महिलांनी आरोग्य तपासणी करून घेतली. डॉ.अपूर्वा देशपांडे, डॉ.पाटील आणि त्यांच्या टीमने आरोग्य तपासणीसाठी सहकार्य केले.