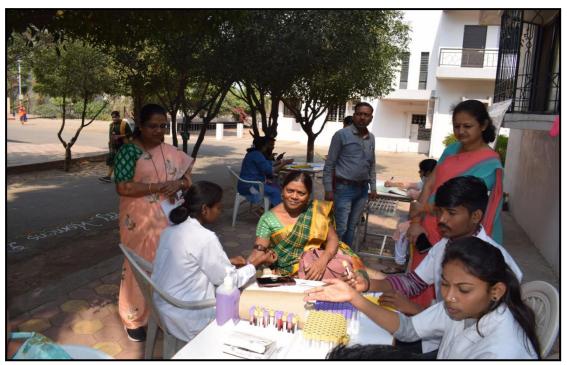

#### MEDICAL CHECKUP CAMP

Women Empowerment Cell in association with Niramaya Foundation, Baramati 08/03/2023

The Women Empowerment Cell of the college organized a free medical check-up camp for all women that included teachers, non teaching staff and students on the occasion of *International Women's Day 2023* on 8<sup>th</sup> March 2023. The camp was organized in collaboration with Niramaya Foundation, Baramati. The camp was organized with the aim of providing preventive healthcare services to the women in an efficient manner. For this medical checkup camp, around 90 females including staff members & students enrolled their names & benefited by health checkup. In this camp, general consultation, blood sugar test, Hemoglobin level, BMI, weight management and nutritional counseling were offered by expert team of Niramaya Foundation Baramati For smooth conduction of health check up camp, Dr. Seema Naik Gosavi, Dr. Pratibha Jawale and Dr. Yogini Mulay, IQAC coordinator took special efforts. This camp was held from 10 am to 4.30 pm for all females.

# **Photographs of Medical Checkup Camp for Women**

Health Check-up of women staff by Niramaya Foundation Team

Blood Test of women teachers in the free medical check-up camp

जागतिक महिला दिनानिमित्त तुळजाराम चतुरचंद महाविद्यालयात विविध कार्यक्रमांचे आयोजन