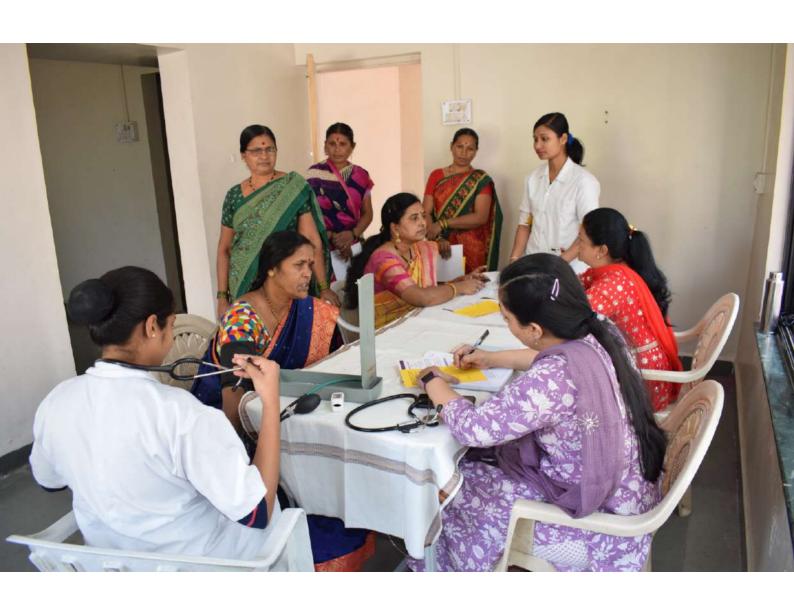

#### MEDICAL CHECKUP CAMP

Women Empowerment Cell in association with Niramaya Foundation, Baramati 08/03/2023

The Women Empowerment Cell of the college organized a free medical check-up camp for all women that included teachers, non teaching staff and students on the occasion of *International Women's Day 2023* on 8<sup>th</sup> March 2023. The camp was organized in collaboration with Niramaya Foundation, Baramati. The camp was organized with the aim of providing preventive healthcare services to the women in an efficient manner. For this medical checkup camp, around 90 females including staff members & students enrolled their names & benefited by health checkup. In this camp, general consultation, blood sugar test, Hemoglobin level, BMI, weight management and nutritional counseling were offered by expert team of Niramaya Foundation Baramati For smooth conduction of health check up camp, Dr. Seema Naik Gosavi, Dr. Pratibha Jawale and Dr. Yogini Mulay, IQAC coordinator took special efforts. This camp was held from 10 am to 4.30 pm for all females.

# **Photographs of Medical Checkup Camp for Women**

Health Check-up of women staff by Niramaya Foundation Team

Blood Test of women teachers in the free medical check-up camp

जागतिक महिला दिनानिमित्त तुळजाराम चतुरचंद महाविद्यालयात विविध कार्यक्रमांचे आयोजन

जागतिक महिला दिनाचे औचित्य साधून तुळजाराम चतुरचंद महाविद्यालय व निरामय मेडिकल फोंडेशन अँड रिसर्च सेंटरच्या संयुक्त विद्यमाने सर्व महिला प्राध्यापक, शिक्षक, शिक्षकतर कर्मचारी यांचेसाठी आरोग्य तपासणी शिबीराचे आयोजन करण्यात आले होते. या आरोग्य तपासणी शिबिराचे उदघाटन निरामय फोंडेशनचे अध्यक्ष डॉ.अशोक देशपांडे व डॉ.अपूर्वा देशपांडे यांचे हस्ते करण्यात आले. याप्रसंगी मा.उपप्राचार्य डॉ.सीमा नाईक गोसावी, महिला सबलीकरण समिती प्रमुख डॉ.प्रतिभा जावळे या उपस्थित होत्या. याप्रसंगी बोलताना डॉ.अशोक देशपांडे म्हणाले की, महिला सबलीकरण हा अत्यंत कळीचा मुद्दा झालेला आहे. महिला फक्त वैचारिकहण्ट्या सक्षम होऊन चालणार नाही तर शारीरिक व मानसिकहण्टया देखील तीला सशक्त व्हावे लागेल. महिला शारीरिकहण्ट्या सुदृढ असेल तरच त्या मानसिकहण्टया सुदृढ होतील व निर्णय घेण्याची क्षमता त्यांच्यामध्ये निर्माण होईल. परंत् केवळ ताकद वाढली म्हणजे वैचारिक सक्षमता आली असे नाही असे ते म्हणाले. यानंतर डॉ.अपूर्वा देशपांडे म्हणाल्या की, अशा शिबीरांमध्ये सुशिक्षित महिलांचे काय प्रश्न असू शकतात हे आम्हाला समजते. निरामय मेडीकल फोंडेशनला या माध्यमातून सामाजिक काम करण्याची संधी मिळाली आहे. या शिबीरांमध्ये ९० पेक्षा जास्त महिलांनी आरोग्य तपासणी करून घेतली. डॉ.अपूर्वा देशपांडे, डॉ.पाटील आणि त्यांच्या टीमने आरोग्य तपासणीसाठी सहकार्य केले.