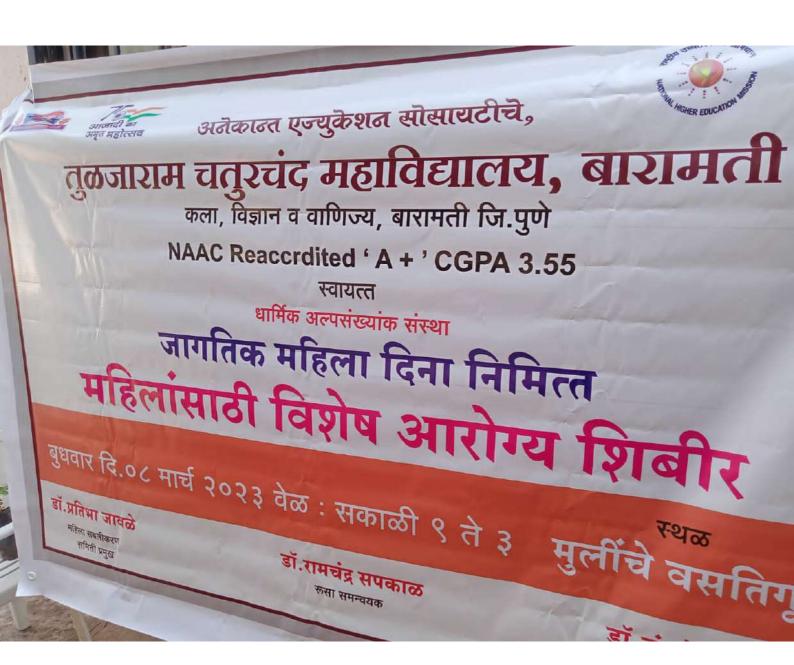

#### MEDICAL CHECKUP CAMP

Women Empowerment Cell in association with Niramaya Foundation, Baramati 08/03/2023

The Women Empowerment Cell of the college organized a free medical check-up camp for all women that included teachers, non teaching staff and students on the occasion of *International Women's Day 2023* on 8<sup>th</sup> March 2023. The camp was organized in collaboration with Niramaya Foundation, Baramati. The camp was organized with the aim of providing preventive healthcare services to the women in an efficient manner. For this medical checkup camp, around 90 females including staff members & students enrolled their names & benefited by health checkup. In this camp, general consultation, blood sugar test, Hemoglobin level, BMI, weight management and nutritional counseling were offered by expert team of Niramaya Foundation Baramati For smooth conduction of health check up camp, Dr. Seema Naik Gosavi, Dr. Pratibha Jawale and Dr. Yogini Mulay, IQAC coordinator took special efforts. This camp was held from 10 am to 4.30 pm for all females.

# **Photographs of Medical Checkup Camp for Women**

Health Check-up of women staff by Niramaya Foundation Team

Blood Test of women teachers in the free medical check-up camp

जागतिक महिला दिनानिमित्त तुळजाराम चतुरचंद महाविद्यालयात विविध कार्यक्रमांचे आयोजन