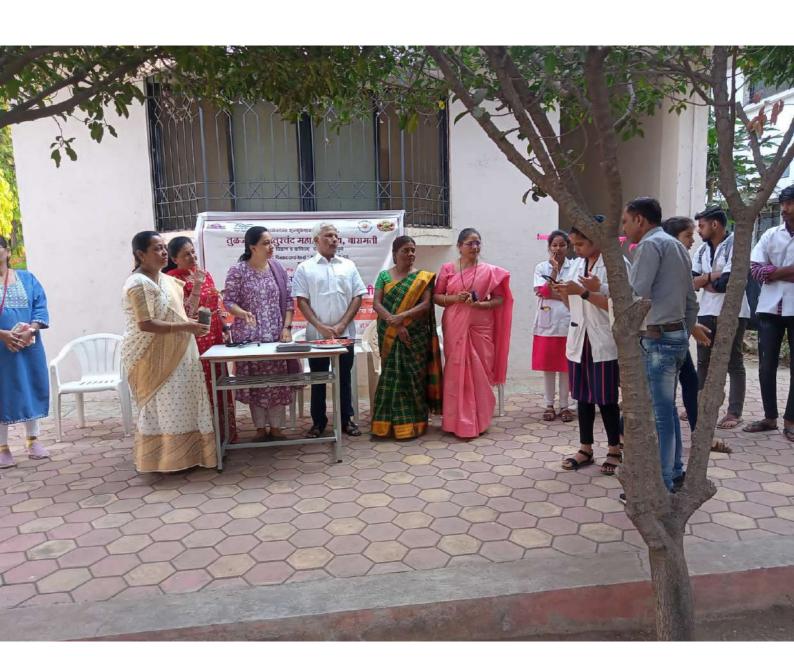

#### MEDICAL CHECKUP CAMP

Women Empowerment Cell in association with Niramaya Foundation, Baramati 08/03/2023

The Women Empowerment Cell of the college organized a free medical check-up camp for all women that included teachers, non teaching staff and students on the occasion of *International Women's Day 2023* on 8<sup>th</sup> March 2023. The camp was organized in collaboration with Niramaya Foundation, Baramati. The camp was organized with the aim of providing preventive healthcare services to the women in an efficient manner. For this medical checkup camp, around 90 females including staff members & students enrolled their names & benefited by health checkup. In this camp, general consultation, blood sugar test, Hemoglobin level, BMI, weight management and nutritional counseling were offered by expert team of Niramaya Foundation Baramati For smooth conduction of health check up camp, Dr. Seema Naik Gosavi, Dr. Pratibha Jawale and Dr. Yogini Mulay, IQAC coordinator took special efforts. This camp was held from 10 am to 4.30 pm for all females.

# **Photographs of Medical Checkup Camp for Women**

Health Check-up of women staff by Niramaya Foundation Team

Blood Test of women teachers in the free medical check-up camp

जागतिक महिला दिनानिमित्त तुळजाराम चतुरचंद महाविद्यालयात विविध कार्यक्रमांचे आयोजन

जागतिक महिला दिनाचे औचित्य साधून तुळजाराम चतुरचंद महाविद्यालय व निरामय मेडिकल फोंडेशन अँड रिसर्च सेंटरच्या संयुक्त विद्यमाने सर्व महिला प्राध्यापक, शिक्षक, शिक्षकतर कर्मचारी यांचेसाठी आरोग्य तपासणी शिबीराचे आयोजन करण्यात आले होते. या आरोग्य तपासणी शिबिराचे उदघाटन निरामय फोंडेशनचे अध्यक्ष डॉ.अशोक देशपांडे व डॉ.अपूर्वा देशपांडे यांचे हस्ते करण्यात आले. याप्रसंगी मा.उपप्राचार्य डॉ.सीमा नाईक गोसावी, महिला सबलीकरण समिती प्रमुख डॉ.प्रतिभा जावळे या उपस्थित होत्या. याप्रसंगी बोलताना डॉ.अशोक देशपांडे म्हणाले की, महिला सबलीकरण हा अत्यंत कळीचा मुद्दा झालेला आहे. महिला फक्त वैचारिकहण्ट्या सक्षम होऊन चालणार नाही तर शारीरिक व मानसिकहण्टया देखील तीला सशक्त व्हावे लागेल. महिला शारीरिकहण्ट्या सुदृढ असेल तरच त्या मानसिकहण्टया सुदृढ होतील व निर्णय घेण्याची क्षमता त्यांच्यामध्ये निर्माण होईल. परंत् केवळ ताकद वाढली म्हणजे वैचारिक सक्षमता आली असे नाही असे ते म्हणाले. यानंतर डॉ.अपूर्वा देशपांडे म्हणाल्या की, अशा शिबीरांमध्ये सुशिक्षित महिलांचे काय प्रश्न असू शकतात हे आम्हाला समजते. निरामय मेडीकल फोंडेशनला या माध्यमातून सामाजिक काम करण्याची संधी मिळाली आहे. या शिबीरांमध्ये ९० पेक्षा जास्त महिलांनी आरोग्य तपासणी करून घेतली. डॉ.अपूर्वा देशपांडे, डॉ.पाटील आणि त्यांच्या टीमने आरोग्य तपासणीसाठी सहकार्य केले.