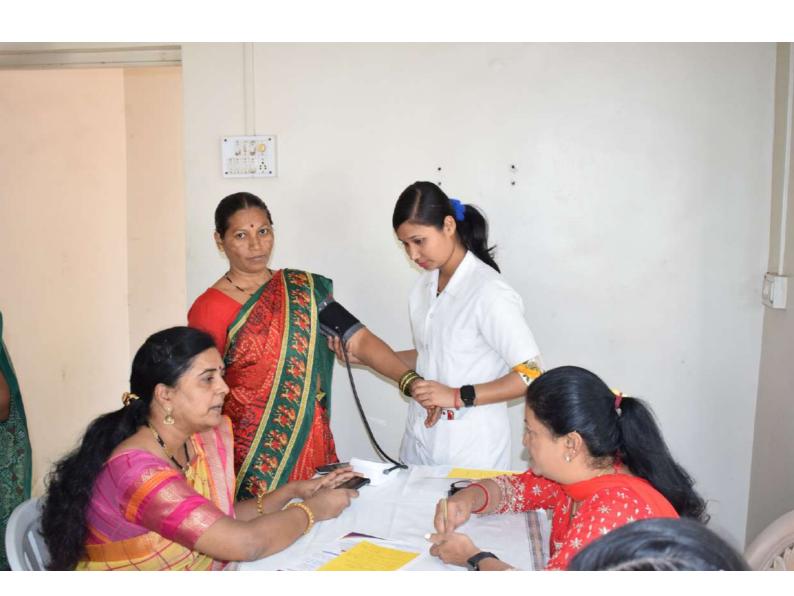

#### MEDICAL CHECKUP CAMP

Women Empowerment Cell in association with Niramaya Foundation, Baramati 08/03/2023

The Women Empowerment Cell of the college organized a free medical check-up camp for all women that included teachers, non teaching staff and students on the occasion of *International Women's Day 2023* on 8<sup>th</sup> March 2023. The camp was organized in collaboration with Niramaya Foundation, Baramati. The camp was organized with the aim of providing preventive healthcare services to the women in an efficient manner. For this medical checkup camp, around 90 females including staff members & students enrolled their names & benefited by health checkup. In this camp, general consultation, blood sugar test, Hemoglobin level, BMI, weight management and nutritional counseling were offered by expert team of Niramaya Foundation Baramati For smooth conduction of health check up camp, Dr. Seema Naik Gosavi, Dr. Pratibha Jawale and Dr. Yogini Mulay, IQAC coordinator took special efforts. This camp was held from 10 am to 4.30 pm for all females.

# **Photographs of Medical Checkup Camp for Women**

Health Check-up of women staff by Niramaya Foundation Team

Blood Test of women teachers in the free medical check-up camp

जागतिक महिला दिनानिमित्त तुळजाराम चतुरचंद महाविद्यालयात विविध कार्यक्रमांचे आयोजन

जागतिक महिला दिनाचे औचित्य साधून तुळजाराम चतुरचंद महाविद्यालय व निरामय मेडिकल फोंडेशन अँड रिसर्च सेंटरच्या संयुक्त विद्यमाने सर्व महिला प्राध्यापक, शिक्षक, शिक्षकतर कर्मचारी यांचेसाठी आरोग्य तपासणी शिबीराचे आयोजन करण्यात आले होते. या आरोग्य तपासणी शिबिराचे उदघाटन निरामय फोंडेशनचे अध्यक्ष डॉ.अशोक देशपांडे व डॉ.अपूर्वा देशपांडे यांचे हस्ते करण्यात आले. याप्रसंगी मा.उपप्राचार्य डॉ.सीमा नाईक गोसावी, महिला सबलीकरण समिती प्रमुख डॉ.प्रतिभा जावळे या उपस्थित होत्या. याप्रसंगी बोलताना डॉ.अशोक देशपांडे म्हणाले की, महिला सबलीकरण हा अत्यंत कळीचा मुद्दा झालेला आहे. महिला फक्त वैचारिकहण्ट्या सक्षम होऊन चालणार नाही तर शारीरिक व मानसिकहण्टया देखील तीला सशक्त व्हावे लागेल. महिला शारीरिकहण्ट्या सुदृढ असेल तरच त्या मानसिकहण्टया सुदृढ होतील व निर्णय घेण्याची क्षमता त्यांच्यामध्ये निर्माण होईल. परंत् केवळ ताकद वाढली म्हणजे वैचारिक सक्षमता आली असे नाही असे ते म्हणाले. यानंतर डॉ.अपूर्वा देशपांडे म्हणाल्या की, अशा शिबीरांमध्ये सुशिक्षित महिलांचे काय प्रश्न असू शकतात हे आम्हाला समजते. निरामय मेडीकल फोंडेशनला या माध्यमातून सामाजिक काम करण्याची संधी मिळाली आहे. या शिबीरांमध्ये ९० पेक्षा जास्त महिलांनी आरोग्य तपासणी करून घेतली. डॉ.अपूर्वा देशपांडे, डॉ.पाटील आणि त्यांच्या टीमने आरोग्य तपासणीसाठी सहकार्य केले.