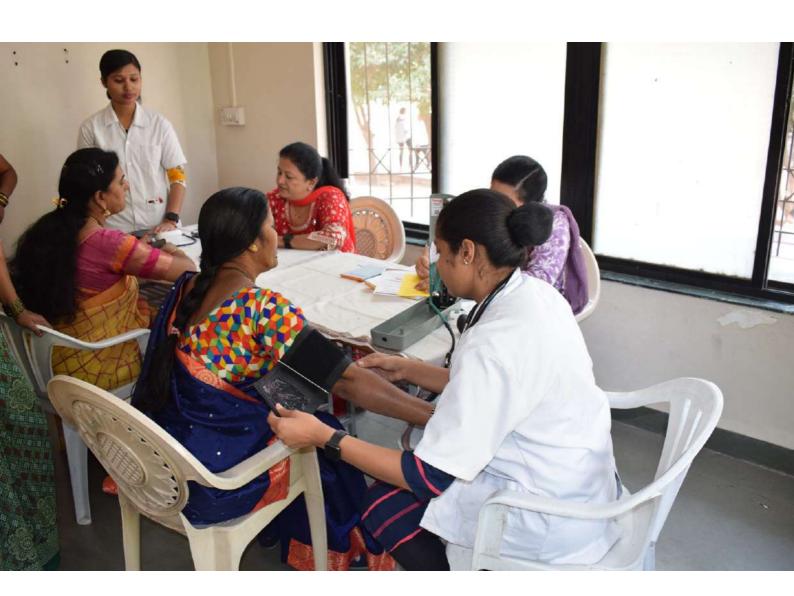

#### MEDICAL CHECKUP CAMP

Women Empowerment Cell in association with Niramaya Foundation, Baramati 08/03/2023

The Women Empowerment Cell of the college organized a free medical check-up camp for all women that included teachers, non teaching staff and students on the occasion of *International Women's Day 2023* on 8<sup>th</sup> March 2023. The camp was organized in collaboration with Niramaya Foundation, Baramati. The camp was organized with the aim of providing preventive healthcare services to the women in an efficient manner. For this medical checkup camp, around 90 females including staff members & students enrolled their names & benefited by health checkup. In this camp, general consultation, blood sugar test, Hemoglobin level, BMI, weight management and nutritional counseling were offered by expert team of Niramaya Foundation Baramati For smooth conduction of health check up camp, Dr. Seema Naik Gosavi, Dr. Pratibha Jawale and Dr. Yogini Mulay, IQAC coordinator took special efforts. This camp was held from 10 am to 4.30 pm for all females.

# **Photographs of Medical Checkup Camp for Women**

Health Check-up of women staff by Niramaya Foundation Team

Blood Test of women teachers in the free medical check-up camp

जागतिक महिला दिनानिमित्त तुळजाराम चतुरचंद महाविद्यालयात विविध कार्यक्रमांचे आयोजन

जागतिक महिला दिनाचे औचित्य साधून तुळजाराम चतुरचंद महाविद्यालय व निरामय मेडिकल फोंडेशन अँड रिसर्च सेंटरच्या संयुक्त विद्यमाने सर्व महिला प्राध्यापक, शिक्षक, शिक्षकतर कर्मचारी यांचेसाठी आरोग्य तपासणी शिबीराचे आयोजन करण्यात आले होते. या आरोग्य तपासणी शिबिराचे उदघाटन निरामय फोंडेशनचे अध्यक्ष डॉ.अशोक देशपांडे व डॉ.अपूर्वा देशपांडे यांचे हस्ते करण्यात आले. याप्रसंगी मा.उपप्राचार्य डॉ.सीमा नाईक गोसावी, महिला सबलीकरण समिती प्रमुख डॉ.प्रतिभा जावळे या उपस्थित होत्या. याप्रसंगी बोलताना डॉ.अशोक देशपांडे म्हणाले की, महिला सबलीकरण हा अत्यंत कळीचा मुद्दा झालेला आहे. महिला फक्त वैचारिकहण्ट्या सक्षम होऊन चालणार नाही तर शारीरिक व मानसिकहण्टया देखील तीला सशक्त व्हावे लागेल. महिला शारीरिकहण्ट्या सुदृढ असेल तरच त्या मानसिकहण्टया सुदृढ होतील व निर्णय घेण्याची क्षमता त्यांच्यामध्ये निर्माण होईल. परंत् केवळ ताकद वाढली म्हणजे वैचारिक सक्षमता आली असे नाही असे ते म्हणाले. यानंतर डॉ.अपूर्वा देशपांडे म्हणाल्या की, अशा शिबीरांमध्ये सुशिक्षित महिलांचे काय प्रश्न असू शकतात हे आम्हाला समजते. निरामय मेडीकल फोंडेशनला या माध्यमातून सामाजिक काम करण्याची संधी मिळाली आहे. या शिबीरांमध्ये ९० पेक्षा जास्त महिलांनी आरोग्य तपासणी करून घेतली. डॉ.अपूर्वा देशपांडे, डॉ.पाटील आणि त्यांच्या टीमने आरोग्य तपासणीसाठी सहकार्य केले.