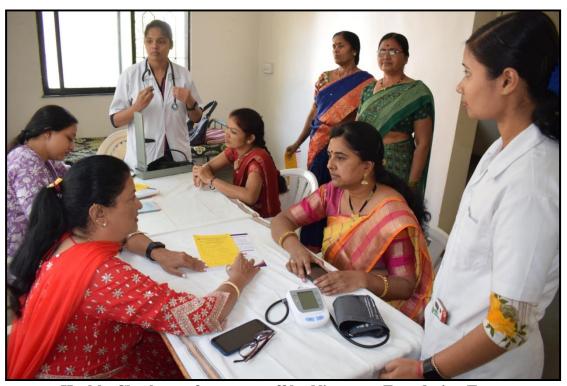

#### MEDICAL CHECKUP CAMP

Women Empowerment Cell in association with Niramaya Foundation, Baramati 08/03/2023

The Women Empowerment Cell of the college organized a free medical check-up camp for all women that included teachers, non teaching staff and students on the occasion of *International Women's Day 2023* on 8<sup>th</sup> March 2023. The camp was organized in collaboration with Niramaya Foundation, Baramati. The camp was organized with the aim of providing preventive healthcare services to the women in an efficient manner. For this medical checkup camp, around 90 females including staff members & students enrolled their names & benefited by health checkup. In this camp, general consultation, blood sugar test, Hemoglobin level, BMI, weight management and nutritional counseling were offered by expert team of Niramaya Foundation Baramati For smooth conduction of health check up camp, Dr. Seema Naik Gosavi, Dr. Pratibha Jawale and Dr. Yogini Mulay, IQAC coordinator took special efforts. This camp was held from 10 am to 4.30 pm for all females.

# **Photographs of Medical Checkup Camp for Women**

Health Check-up of women staff by Niramaya Foundation Team

Blood Test of women teachers in the free medical check-up camp

जागतिक महिला दिनानिमित्त तुळजाराम चतुरचंद महाविद्यालयात विविध कार्यक्रमांचे आयोजन