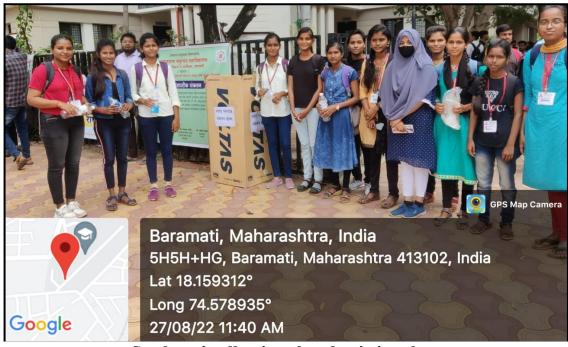

#### Geo tagged photographs of Plastic Collection Drive 2022-23

Students' collecting the plastic in a box

Student's participation in the drive

Date: 29/08/2022

• Detail information of the Programme:

Department of Environmental Science, Botany and NSS has organized "Clean Plastic Collection Programme" on 27Augest 2022. This programme is started from 27/08/2022, 11.30 am. This is inaugurated by auspicious hand of respected Prin. Dr. C.V. Murumkar. Clean plastic is collected in the box and then it is sending for the recycling purpose. It will help to reduce the plastic content and helping to create a plastic free environment. This is environment awareness related programme. It helps to aware about plastic free campus.