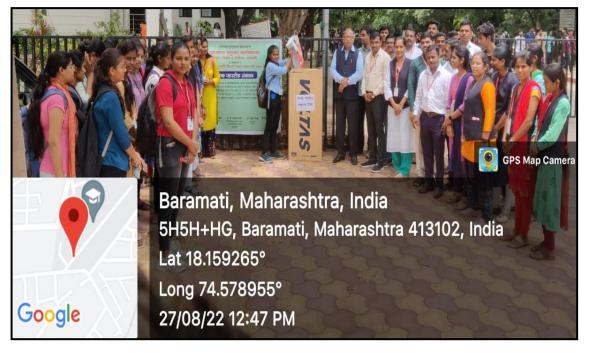

#### **CLEAN PLASTIC COLLECTION DRIVE 2022-23**

Department of Environmental Science, Botany and National Service Scheme (NSS) unit of the college jointly organized a clean plastic collection with a specific focus on creating a plasticfree environment within the campus premises. The initiative aimed to raise awareness about the harmful effects of plastic pollution and encourage sustainable practices among students, faculty members, and staff. Inaugurated by the hands of Prin. Dr. C.V. Murumkar, the clean plastic collection activity began in the college campus at 11.30 on 27th August 2022. Clean plastic is collected in the box and sent for the recycling purpose. Many UG and PG students gave their active participation in this drive. The head of the Botany department Dr. Bhagwan Mali, Head of the Environmental Science, Prof. Surashri Sonawane, and NSS Program Officer Dr. Chandrakant Kamble and other teachers of the college contributed in the success of the drive.

#### Geo tagged photographs of Plastic Collection Drive 2022-23

Students' collecting the plastic in a box

Student's participation in the drive

Date: 29/08/2022

• Detail information of the Programme:

Department of Environmental Science, Botany and NSS has organized "Clean Plastic Collection Programme" on 27Augest 2022. This programme is started from 27/08/2022, 11.30 am. This is inaugurated by auspicious hand of respected Prin. Dr. C.V. Murumkar. Clean plastic is collected in the box and then it is sending for the recycling purpose. It will help to reduce the plastic content and helping to create a plastic free environment. This is environment awareness related programme. It helps to aware about plastic free campus.