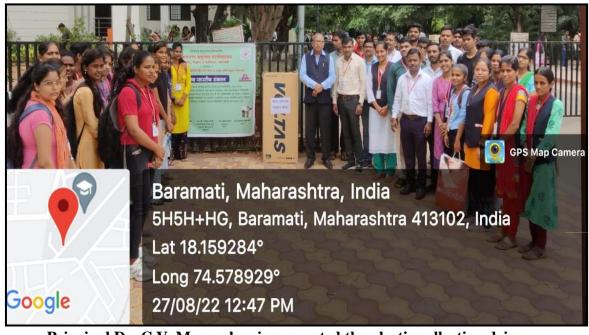

#### Geo tagged photographs of Plastic Collection Drive 2022-23

Students' collecting the plastic in a box

Student's participation in the drive

Date: 29/08/2022

• Detail information of the Programme:

Department of Environmental Science, Botany and NSS has organized "Clean Plastic Collection Programme" on 27Augest 2022. This programme is started from 27/08/2022, 11.30 am. This is inaugurated by auspicious hand of respected Prin. Dr. C.V. Murumkar. Clean plastic is collected in the box and then it is sending for the recycling purpose. It will help to reduce the plastic content and helping to create a plastic free environment. This is environment awareness related programme. It helps to aware about plastic free campus.