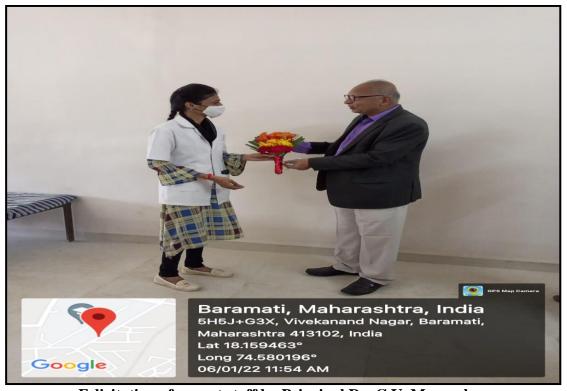

### Photographs of Medical Checkup Camp for Women Azadi ka Amrit Mahotsav 2021-22

Dr. Ranjana Nemade undergoing helath check up by Niramaya Foundation Team

Felicitation of supprt staff by Principal Dr. C.V. Murumkar

This two days workshop was inaugurated by Hon. Principal Dr C V Murumkar and senior staff member Dr Ranjana Nemade on 6<sup>th</sup> Jan, 2022 at 10.30 am. This workshop was organised at the Library hall of Tuljaram Chaturchand College, Baramati, where total 103 staff members have participated in.