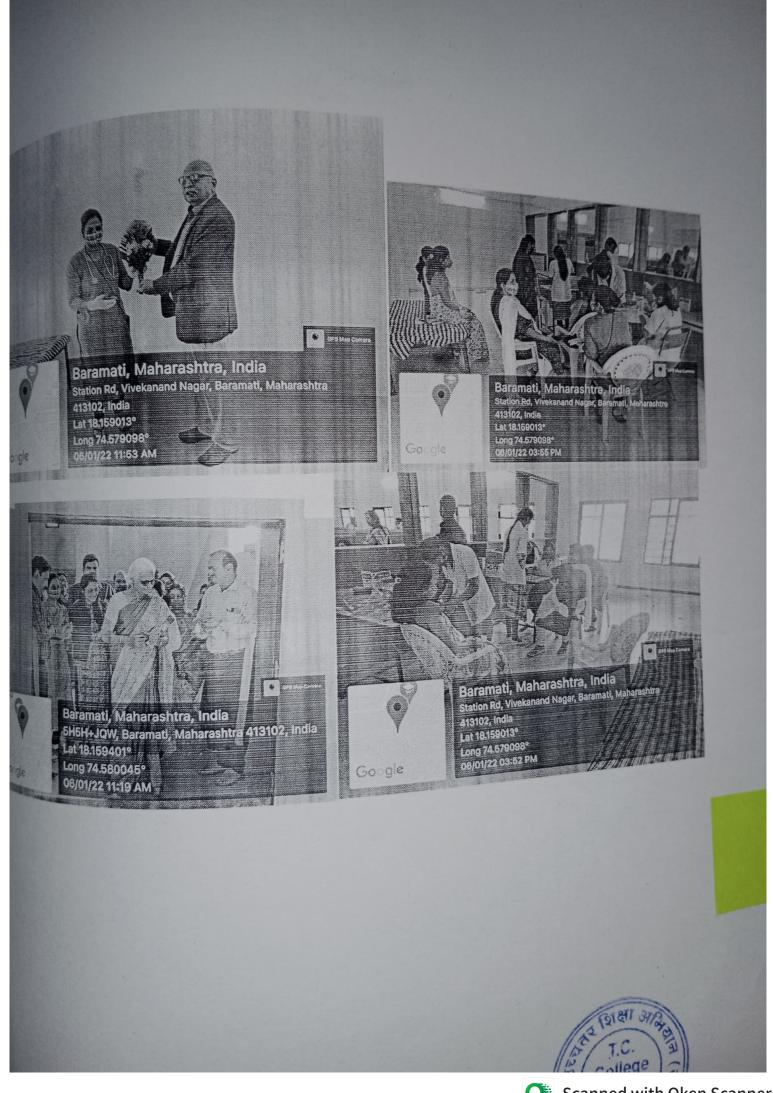

#### MEDICAL CHECKUP CAMP FOR WOMEN

Department of Microbiology in association with Niramaya Foundation, Baramati Azadi Ka Amrit Mahotsav 6-7/01/2022

The Microbiology department of the college organized a free medical check-up camp for all women that included teachers, non teaching staff on the occasion of Azadi ka Amrit Mahotsav on 6th & 7th January 2022. The camp was organized in collaboration with Niramaya Foundation, Baramati. The camp was organized with the aim of providing preventive healthcare services to the women in an efficient manner. For this medical checkup camp, around 103 females including staff members enrolled their names & benefited by health checkup. In this camp, general consultation, blood sugar test, Hemoglobin level, BMI, weight management and nutritional counseling were offered by expert team of Niramaya Foundation Baramati For smooth conduction of health check up camp, Dr. Sunil Pawar, HoD Microbiology department and faculty teachers took special efforts. This camp was held from 10 am to 4.30 pm for all females on 6<sup>th</sup> & 7<sup>th</sup> January 2022.

Free Medical Check-up of faculty teachers on 6th January 2022

### Photographs of Medical Checkup Camp for Women Azadi ka Amrit Mahotsav 2021-22

Dr. Ranjana Nemade undergoing helath check up by Niramaya Foundation Team

Felicitation of supprt staff by Principal Dr. C.V. Murumkar