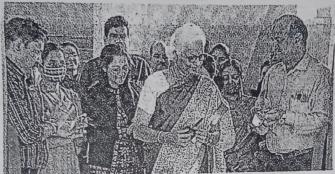

### Photographs of Medical Checkup Camp for Women Azadi ka Amrit Mahotsav 2021-22

Dr. Ranjana Nemade undergoing helath check up by Niramaya Foundation Team

Felicitation of supprt staff by Principal Dr. C.V. Murumkar