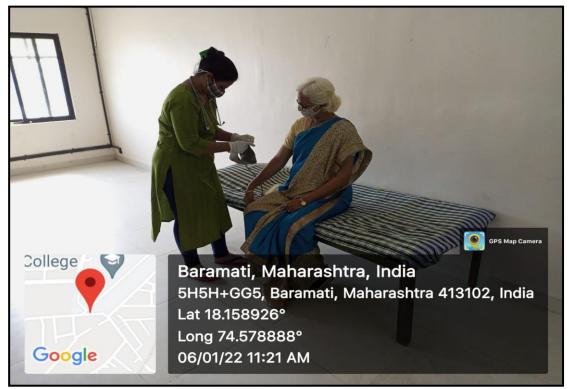

#### MEDICAL CHECKUP CAMP FOR WOMEN

Department of Microbiology in association with Niramaya Foundation, Baramati Azadi Ka Amrit Mahotsav 6-7/01/2022

The Microbiology department of the college organized a free medical check-up camp for all women that included teachers, non teaching staff on the occasion of Azadi ka Amrit Mahotsav on 6th & 7th January 2022. The camp was organized in collaboration with Niramaya Foundation, Baramati. The camp was organized with the aim of providing preventive healthcare services to the women in an efficient manner. For this medical checkup camp, around 103 females including staff members enrolled their names & benefited by health checkup. In this camp, general consultation, blood sugar test, Hemoglobin level, BMI, weight management and nutritional counseling were offered by expert team of Niramaya Foundation Baramati For smooth conduction of health check up camp, Dr. Sunil Pawar, HoD Microbiology department and faculty teachers took special efforts. This camp was held from 10 am to 4.30 pm for all females on 6<sup>th</sup> & 7<sup>th</sup> January 2022.

### Photographs of Medical Checkup Camp for Women Azadi ka Amrit Mahotsav 2021-22

Dr. Ranjana Nemade undergoing helath check up by Niramaya Foundation Team

Felicitation of supprt staff by Principal Dr. C.V. Murumkar