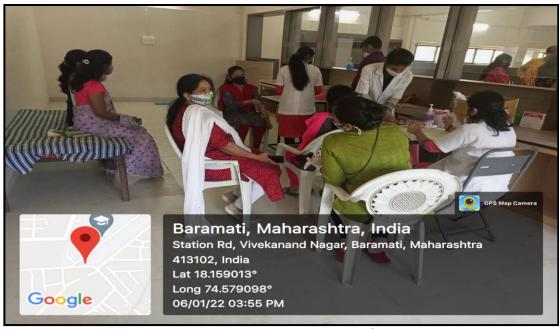

#### MEDICAL CHECKUP CAMP FOR WOMEN

Department of Microbiology in association with Niramaya Foundation, Baramati Azadi Ka Amrit Mahotsav 6-7/01/2022

The Microbiology department of the college organized a free medical check-up camp for all women that included teachers, non teaching staff on the occasion of Azadi ka Amrit Mahotsav on 6th & 7th January 2022. The camp was organized in collaboration with Niramaya Foundation, Baramati. The camp was organized with the aim of providing preventive healthcare services to the women in an efficient manner. For this medical checkup camp, around 103 females including staff members enrolled their names & benefited by health checkup. In this camp, general consultation, blood sugar test, Hemoglobin level, BMI, weight management and nutritional counseling were offered by expert team of Niramaya Foundation Baramati For smooth conduction of health check up camp, Dr. Sunil Pawar, HoD Microbiology department and faculty teachers took special efforts. This camp was held from 10 am to 4.30 pm for all females on 6<sup>th</sup> & 7<sup>th</sup> January 2022.

Free Medical Check-up of faculty teachers on 6th January 2022

Under this workshop to create health awareness some of the blood tests of the staff members were done via Hemogram, Random Blood Sugar and Thyroid test (TSH) blood tests were done on 6<sup>th</sup> and 7<sup>th</sup> Jan, from 11.00 am to 4.00 pm. Total 103 female staff members have participated in it. This workshop was very useful for all the participants to improve their knowledge and become aware towards the health.