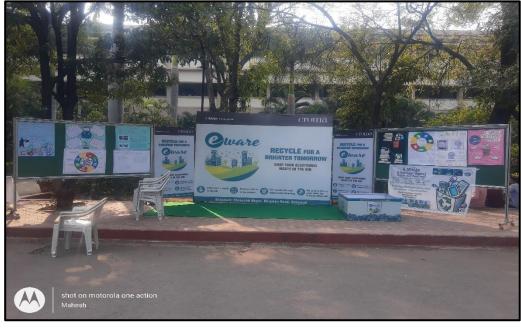

#### E-WASTE COLLECTION DRIVE 2021-22

In collaboration with TATA Croma, Baramati

E-Waste is growing environmental and health hazard and discarded e-waste is a serious challenge before humanity. Due to advancement in technology and consumption driven mindset, there is a tremendous demand for e materials from all the section of society. Once become damaged, these electronic goods are thrown away without proper disposal. To tackle this environmental problem and crate awareness among the students and community Tuljaram Chaturchand College in association with Croma, Baramati conducted an e-waste collection drive on 11<sup>th</sup> March, 2022. The drive aims to serve the community by promoting three R: Reuse, Recycle, Reduce. During this campaign students and staff are urged to submit their e-waste goods at the collection points set up in the college campus where all the collected e-waste goods are kept. These e-waste materials are sent for proper recycling center by the Croma officials. In total 178 students and college staff deposited their e-waste in this drive. The college received a certificate of appreciation from TATA Croma.

## Geo-tagged Photographs of the E-waste collection drive

Students handing over the e-waste at collection point

Collected E-waste materials are kept in a big box for recycling