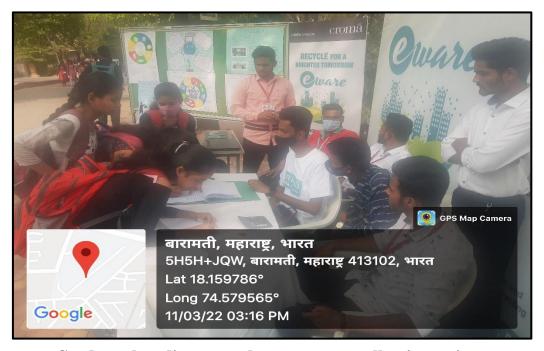

#### E-WASTE COLLECTION DRIVE 2021-22

In collaboration with TATA Croma, Baramati

E-Waste is growing environmental and health hazard and discarded e-waste is a serious challenge before humanity. Due to advancement in technology and consumption driven mindset, there is a tremendous demand for e materials from all the section of society. Once become damaged, these electronic goods are thrown away without proper disposal. To tackle this environmental problem and crate awareness among the students and community Tuljaram Chaturchand College in association with Croma, Baramati conducted an e-waste collection drive on 11<sup>th</sup> March, 2022. The drive aims to serve the community by promoting three R: Reuse, Recycle, Reduce. During this campaign students and staff are urged to submit their e-waste goods at the collection points set up in the college campus where all the collected e-waste goods are kept. These e-waste materials are sent for proper recycling center by the Croma officials. In total 178 students and college staff deposited their e-waste in this drive. The college received a certificate of appreciation from TATA Croma.

## Geo-tagged Photographs of the E-waste collection drive

Students handing over the e-waste at collection point

Collected E-waste materials are kept in a big box for recycling

On 11 March, 2022 of this activity was 10.00 am to 04.00 pm. Activity was started in college premises in front of Jivaraj Hall. Dr. Chandrasekhar V. Murumkar, Principal inaugurated the event and inspiring the students through his motivational words and explains future importance of proper disposal of E-waste. In this activity Prof. Sudhir Taware, Prof. Amruta Bapat & Prof. Shubdha Patvardhan were also present. After that Students engaged themselves in convincing e-waste depositors and collected numerous products from 178 students and staffs such as charger, headphone, radio, mobiles, monitors, DVD, Speakers etc.