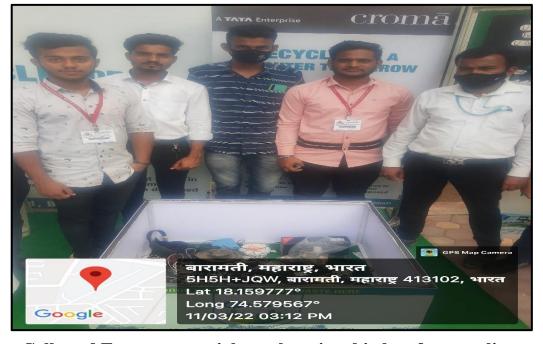

Organization of E-waste collection drive on 11th March 2022

## Geo-tagged Photographs of the E-waste collection drive

Students handing over the e-waste at collection point

Collected E-waste materials are kept in a big box for recycling