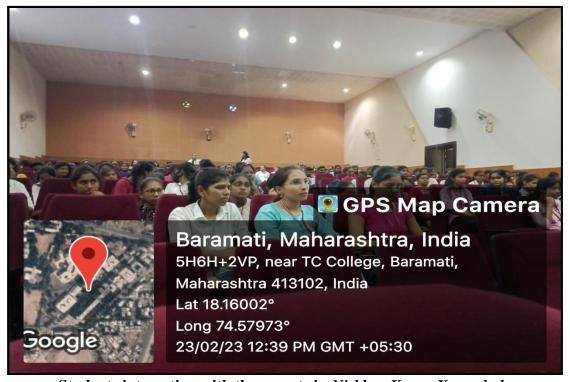

#### Nirbhay Kanya Karyashala 23/02/2023

Every year, the college organizes personality development workshop, *Nirbhay Kanya Karyashala*, for lady students. This workshop comes under a scheme *Nirbhay Kanya Abhiyan* introduced by Savitribai Phule Pune University, Pune to develop the confidence and personality of a lady student who comes from the rural areas and deprived section of society. The main objective of *Nirbhay Kanya* Workshop is to develop a critical mind, self-confidence of girl students and trained them in health, law, and social activities. They are also given training in self-employment and all other activities that enhance her social confidence. In the academic year 2022-23, the college organized *Nirbhay Kanya Karyashala* on 23<sup>rd</sup> February, 2023. The invited experts, Mr. Sunil Mahadik, P.I, Baramati, Ms. Samrudhhi Panase, *BAYA* Karve Women Study Center, Pune, Mr.. Rahul Shah guided the students on safety and security, gender sensitization, and cyber security. The workshop was attended by 320 lady student. Principal Dr. Chandrashekhar Murumkar was the president of this workshop.

Principal Dr. C.V.Murumkar inaugurated the workshop by watering the plants

#### Photographs of Nirbhay Kanya Karyashala 2022-23

Mr.Sunil Mahadik, P.I., Baramati guiding the girls on safety and security

Students interacting with the experts in Nirbhay Kanya Karyashala