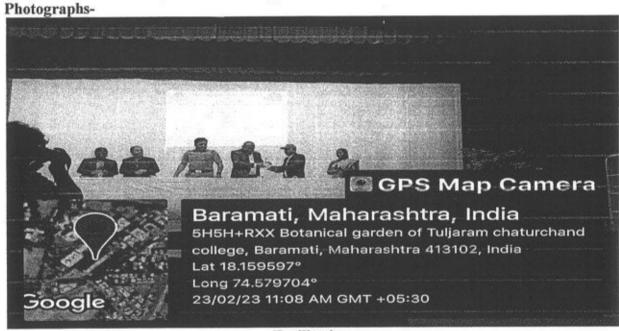

#### Nirbhay Kanya Karyashala 23/02/2023

Every year, the college organizes personality development workshop, *Nirbhay Kanya Karyashala*, for lady students. This workshop comes under a scheme *Nirbhay Kanya Abhiyan* introduced by Savitribai Phule Pune University, Pune to develop the confidence and personality of a lady student who comes from the rural areas and deprived section of society. The main objective of *Nirbhay Kanya* Workshop is to develop a critical mind, self-confidence of girl students and trained them in health, law, and social activities. They are also given training in self-employment and all other activities that enhance her social confidence. In the academic year 2022-23, the college organized *Nirbhay Kanya Karyashala* on 23<sup>rd</sup> February, 2023. The invited experts, Mr. Sunil Mahadik, P.I, Baramati, Ms. Samrudhhi Panase, *BAYA* Karve Women Study Center, Pune, Mr.. Rahul Shah guided the students on safety and security, gender sensitization, and cyber security. The workshop was attended by 320 lady student. Principal Dr. Chandrashekhar Murumkar was the president of this workshop.

Principal Dr. C.V.Murumkar inaugurated the workshop by watering the plants

#### Photographs of Nirbhay Kanya Karyashala 2022-23

Mr.Sunil Mahadik, P.I., Baramati guiding the girls on safety and security

Students interacting with the experts in Nirbhay Kanya Karyashala