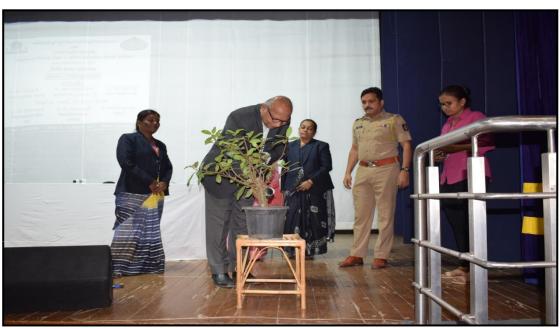

#### Nirbhay Kanya Karyashala 23/02/2023

Every year, the college organizes personality development workshop, *Nirbhay Kanya Karyashala*, for lady students. This workshop comes under a scheme *Nirbhay Kanya Abhiyan* introduced by Savitribai Phule Pune University, Pune to develop the confidence and personality of a lady student who comes from the rural areas and deprived section of society. The main objective of *Nirbhay Kanya* Workshop is to develop a critical mind, self-confidence of girl students and trained them in health, law, and social activities. They are also given training in self-employment and all other activities that enhance her social confidence. In the academic year 2022-23, the college organized *Nirbhay Kanya Karyashala* on 23<sup>rd</sup> February, 2023. The invited experts, Mr. Sunil Mahadik, P.I, Baramati, Ms. Samrudhhi Panase, *BAYA* Karve Women Study Center, Pune, Mr.. Rahul Shah guided the students on safety and security, gender sensitization, and cyber security. The workshop was attended by 320 lady student. Principal Dr. Chandrashekhar Murumkar was the president of this workshop.

Principal Dr. C.V.Murumkar inaugurated the workshop by watering the plants