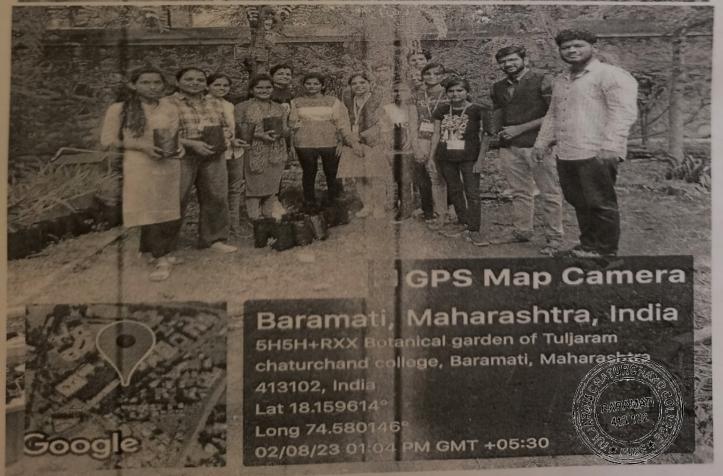

### Geo tagged photographs of Mango Seedling and Germination

Student's active participation in the activity

Germinated seeds planted in the Botanical Garden of the college

To,
The Principal,
Tuljaram Chaturchand College,
Baramati.

Department of Environmental Science organized planting of seeds on Wednesday, 2<sup>nd</sup> Aug 2023, at 12:00 pm at Kavivary Moropant Botanical Garden of our college. There are total 25 Students of F.Y.BSc., S.Y.BSc and T.Y.BSc. Environmental Science present for this activity. Students planted 39 mango seeds and put them for germinating under observation.