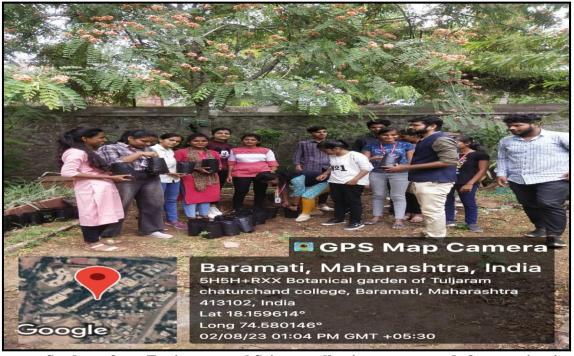

Students from Environmental Science collecting mango seeds for germination

### Geo tagged photographs of Mango Seedling and Germination

Student's active participation in the activity

Germinated seeds planted in the Botanical Garden of the college

To,
The Principal,
Tuljaram Chaturchand College,
Baramati.