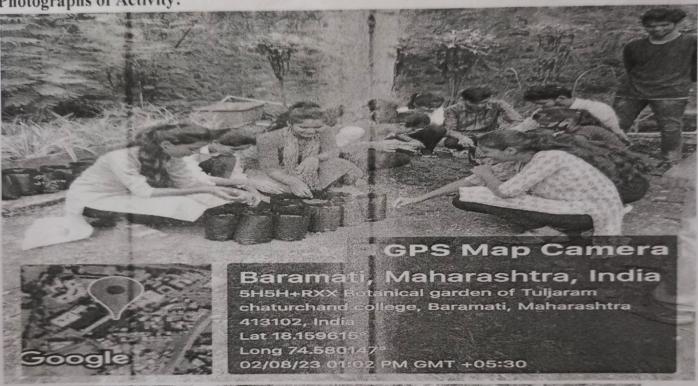

### Geo tagged photographs of Mango Seedling and Germination

Student's active participation in the activity

Germinated seeds planted in the Botanical Garden of the college

To,
The Principal,
Tuljaram Chaturchand College,
Baramati.

Department of Environmental Science organized planting of seeds on Wednesday, 2<sup>nd</sup> Aug 2023, at 12:00 pm at Kavivary Moropant Botanical Garden of our college. There are total 25 Students of F.Y.BSc., S.Y.BSc and T.Y.BSc. Environmental Science present for this activity. Students planted 39 mango seeds and put them for germinating under observation.