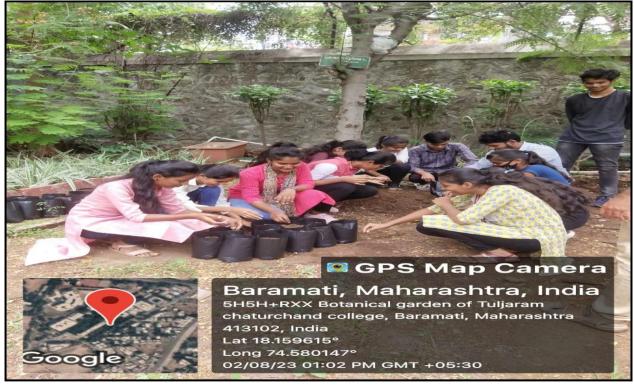

### Geo tagged photographs of Mango Seedling and Germination

Student's active participation in the activity

Germinated seeds planted in the Botanical Garden of the college

To,
The Principal,
Tuljaram Chaturchand College,
Baramati.

Department of Environmental Science organized planting of seeds on Wednesday, 2<sup>nd</sup> Aug 2023, at 12:00 pm at Kavivary Moropant Botanical Garden of our college. There are total 25 Students of F.Y.BSc., S.Y.BSc and T.Y.BSc. Environmental Science present for this activity. Students planted 39 mango seeds and put them for germinating under observation.