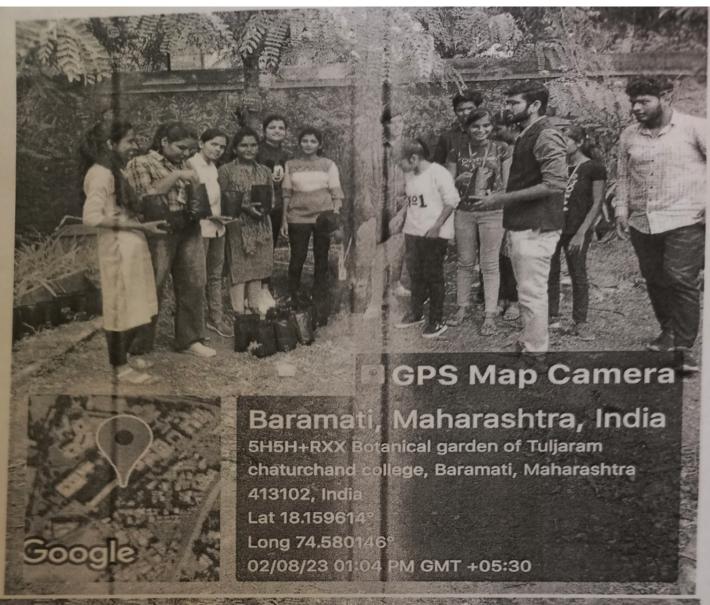

### Geo tagged photographs of Mango Seedling and Germination

Student's active participation in the activity

Germinated seeds planted in the Botanical Garden of the college

To,
The Principal,
Tuljaram Chaturchand College,
Baramati.

Department of Environmental Science organized planting of seeds on Wednesday, 2<sup>nd</sup> Aug 2023, at 12:00 pm at Kavivary Moropant Botanical Garden of our college. There are total 25 Students of F.Y.BSc., S.Y.BSc and T.Y.BSc. Environmental Science present for this activity. Students planted 39 mango seeds and put them for germinating under observation.