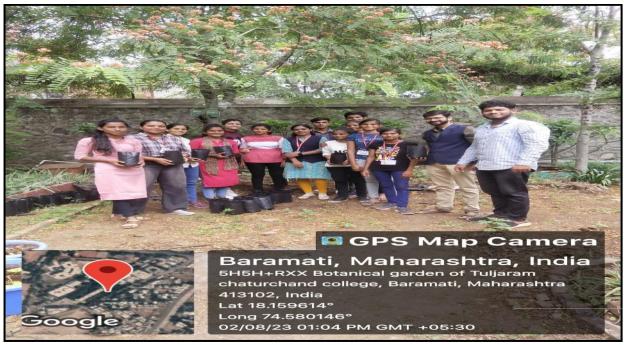

### Geo tagged photographs of Mango Seedling and Germination

Student's active participation in the activity

Germinated seeds planted in the Botanical Garden of the college

To,
The Principal,
Tuljaram Chaturchand College,
Baramati.