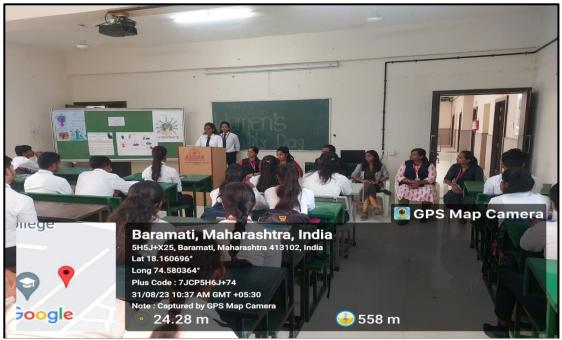

#### Photographs of the program

Students presentaing their topics on women equality

Group photo of students, teachers and chief guest Dr. Niranjan Shah

The workshop started with welcome speech by Miss. Shivanjali Abghang student of F.Y. RM. Total 34 students were participated and enthusiastically presented information on the topic of **Different aspects of Women's Identity; Women are the real architect of society, Women is equality in sustainable development goals, Importance of Women in the family** through Poster Presentation, Speech & PowerPoint Presentation.