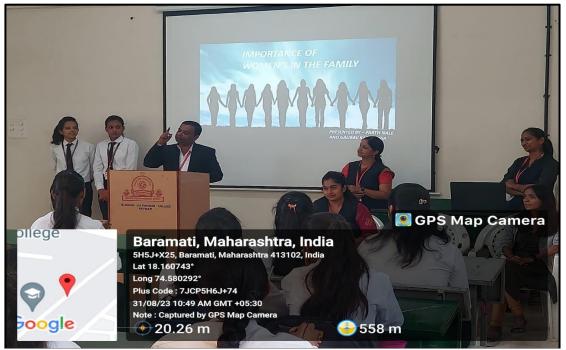

Chief Guest Dr. Niranjan Shah, Dean Faculty of Commerce guiding the students

 $Q_{l}M$ 

#### Photographs of the program

Students presentaing their topics on women equality

Group photo of students, teachers and chief guest Dr. Niranjan Shah