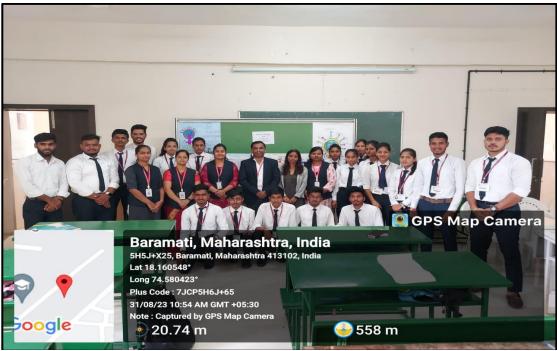

Chief Guest Dr. Niranjan Shah, Dean Faculty of Commerce guiding the students

 $Q_{l}M$ 

#### Photographs of the program

Students presentaing their topics on women equality

Group photo of students, teachers and chief guest Dr. Niranjan Shah