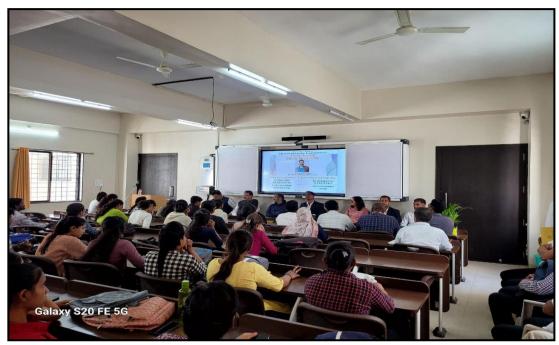

# GENDER SENSITIZATION One-day Workshop organized by Department of English & Sociology 23/02/2024

A one-day workshop on Gender Sensitization was organized by the department of English in collaboration with the department of Sociology at seminar hall in Prerana building on 23th February, 2024, The workshop aimed to create awareness, understanding, and sensitivity towards gender issues prevalent in society. Dr. Anand Pawar, Executive Director, SAMYAK, Pune, an eminent gender studies expert, graced the occasion as the chief guest. Principal, Dr. Avinash Jagtap was the President of the programme. Prof. (Dr) Sachin Gadekar and Prof Vinayak Lashkar shouldered the responsibility as organizing secretary of the workshop. The primary objective of the workshop was to foster a culture of inclusivity and respect for all genders. Through interactive sessions, discussions, and activities, the workshop aimed to challenge stereotypes, biases, and discrimination based on gender identity. Total 46 students were present for the workshop.

Vice Principal Dr. Sachin Gadekar delivering introductory speech

### Photographs of the program

Students' gathering for the workshop

Pphoto of students, teachers and resource person Dr. Anand Pawar