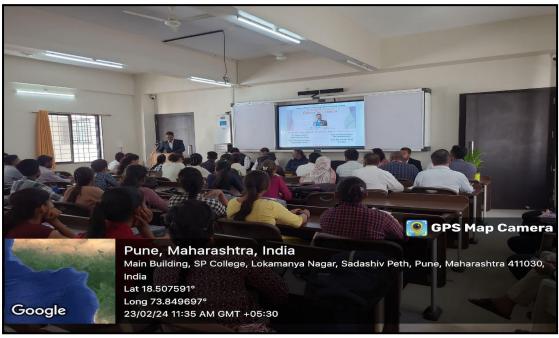

# GENDER SENSITIZATION One-day Workshop organized by Department of English & Sociology 23/02/2024

A one-day workshop on Gender Sensitization was organized by the department of English in collaboration with the department of Sociology at seminar hall in Prerana building on 23th February, 2024, The workshop aimed to create awareness, understanding, and sensitivity towards gender issues prevalent in society. Dr. Anand Pawar, Executive Director, SAMYAK, Pune, an eminent gender studies expert, graced the occasion as the chief guest. Principal, Dr. Avinash Jagtap was the President of the programme. Prof. (Dr) Sachin Gadekar and Prof Vinayak Lashkar shouldered the responsibility as organizing secretary of the workshop. The primary objective of the workshop was to foster a culture of inclusivity and respect for all genders. Through interactive sessions, discussions, and activities, the workshop aimed to challenge stereotypes, biases, and discrimination based on gender identity. Total 46 students were present for the workshop.

Vice Principal Dr. Sachin Gadekar delivering introductory speech

### Photographs of the program

Students' gathering for the workshop

Pphoto of students, teachers and resource person Dr. Anand Pawar