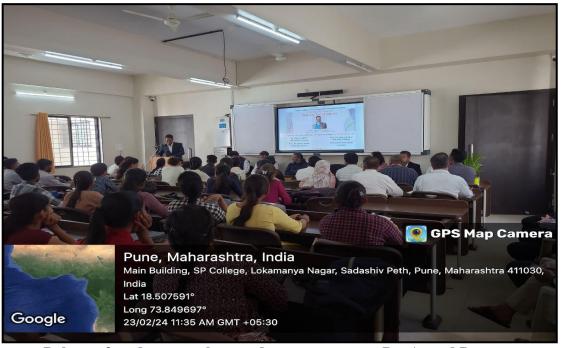

# GENDER SENSITIZATION One-day Workshop organized by Department of English & Sociology 23/02/2024

A one-day workshop on Gender Sensitization was organized by the department of English in collaboration with the department of Sociology at seminar hall in Prerana building on 23th February, 2024, The workshop aimed to create awareness, understanding, and sensitivity towards gender issues prevalent in society. Dr. Anand Pawar, Executive Director, SAMYAK, Pune, an eminent gender studies expert, graced the occasion as the chief guest. Principal, Dr. Avinash Jagtap was the President of the programme. Prof. (Dr) Sachin Gadekar and Prof Vinayak Lashkar shouldered the responsibility as organizing secretary of the workshop. The primary objective of the workshop was to foster a culture of inclusivity and respect for all genders. Through interactive sessions, discussions, and activities, the workshop aimed to challenge stereotypes, biases, and discrimination based on gender identity. Total 46 students were present for the workshop.

Vice Principal Dr. Sachin Gadekar delivering introductory speech

### Photographs of the program

Students' gathering for the workshop

Pphoto of students, teachers and resource person Dr. Anand Pawar