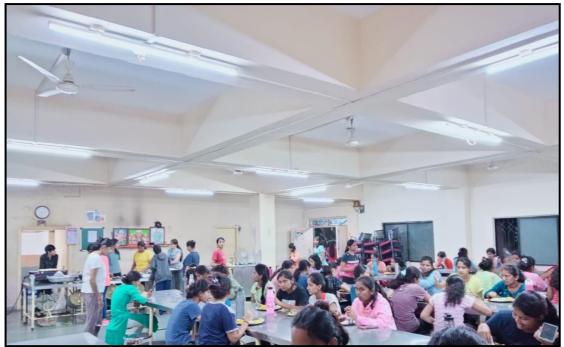

## Hostels for Girls and Working Women

The college has five women's hostels on the campus, four for students and one for working women with capacity of 1000 and 30 respectively. All these hostels are well furnished with the facilities like security, well managed and hygienic mess, RO drinking water, recreational hall with television and newspapers, Gym for physical fitness, health center with first aid kit. For safety and security of hostellers the 24 hr security is provided by the college. Additionally, biometric system is installed at entry and exit gate of each hostel wing. Spacious open space and parking facility is available at all girl's' hostels.





**Girls Hostel Wing 1** 



Hostel Wing 2



Hostel Wing 3





Hostel Wing 4



Hostel Wing 5



## HOSTEL MESS





Dining Hall at Girl's Hostel



## **RECREATIONAL HALL AND GYM**





**Recreational Hall at Girls' Hostel** 







Gym and fitness centre at Girls' Hostel



Principal Tuljaram Chaturchand College Baramati