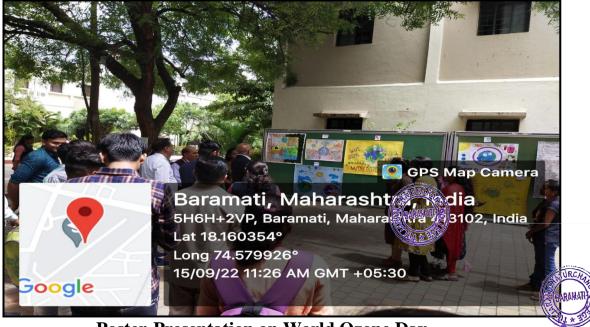

**Poster-Presentation on World Ozone Day** 

## Geo-tagged Photographs of the event

Inauguration of the event by Principal Dr. C.V. Murumkar

Group Photo of students and teachers.

To, The Principal, Tuljaram Chaturchand College, Baramati.

Subject: A Report of Poster Presentation Competition on the occasion of "World Ozone Day"