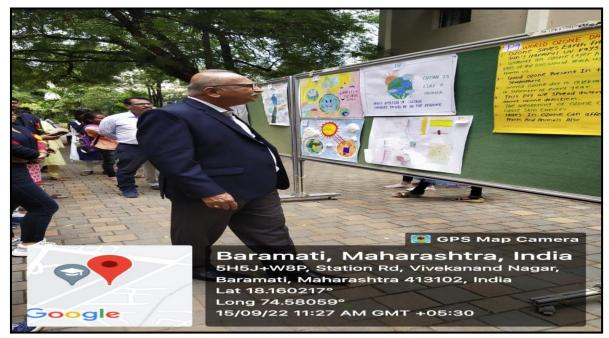

#### **Poster-Competition by Environmental Science Department**

September 16 is observed as the international day for the Preservation of the Ozone Layer. This day is dedicated to protecting the delicate ozone layer that shields Earth from harmful ultraviolet (UV) radiation. To highlight the importance of ozone layer for our environment and create awareness about climate change, the department of Environmental Science of TuljaramChaturchand College, Baramati organized a Poster Presentation Competition on 15th September 2023. Principal of the college, Dr. C.V. Murumkar inaugurated the event and lauded the students for their competition. Total 27 students competed in the event showcasing the significance of the life-saving ozone layer and measures prevent global warming. The posters were evaluated by Dr. Shivaji Sathe, coordinator CIAR. Mrs. Surashri Sonawane and faculty members of the department took efforts for the successful organization of the workshop.