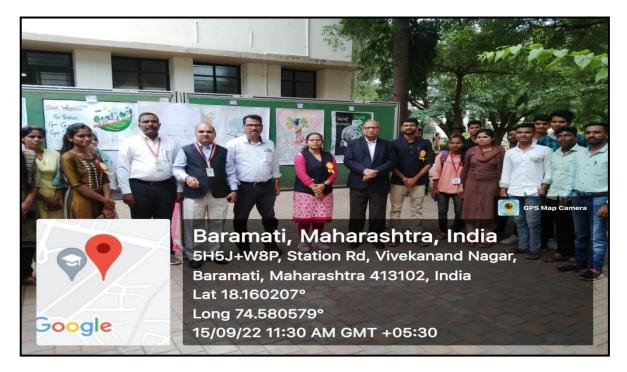

## Geo-tagged Photographs of the event

Inauguration of the event by Principal Dr. C.V. Murumkar

Group Photo of students and teachers.

To, The Principal, Tuljaram Chaturchand College, Baramati.

Subject: A Report of Poster Presentation Competition on the occasion of "World Ozone Day"