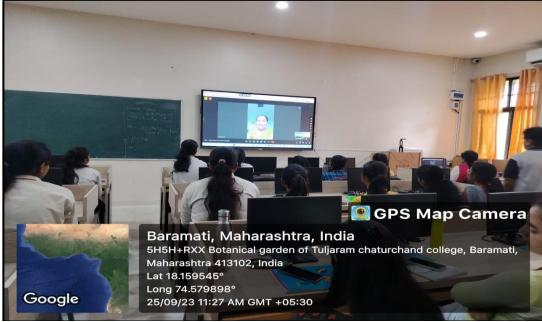

#### **GENDER INEQUALITY**

Online Guest lecture organized by Department of Statistics 25/09/2023

Department of Statistics under the initiative of Women Empowerment conducted a guest lecture on Gender Inequality for the students of the department. Introduction of this program was done by Dr Mrs. Nita Dhane while Mrs. Kalyani Kale gave information about women empowerment. Resource person for the lecture was Ms. Ujjwala Maslekar, from K.T.Patil Computer Science College, Osmanabad. In her talk Dr. Ms. Maslekar informed the students about causes for gender inequality in the society and how one can take initiative to resolved the issue. Total 75 students attended the lecture screened live on the projector. The head of the department Dr. V.C. Kakade and all the faculty members took sincere effort for the organization of the program

### Photographs of the online lecture

Dr. Ujjwala maslekar udining the gril students on gender disparity

Students and techers watching the lecture on LCD projector screen