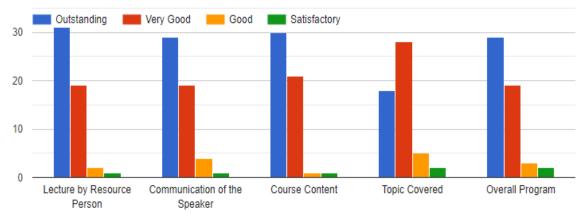

Total Number of beneficiaries of this lecture was 75. Students have been informed about the causes for gender inequality in the society and also how one can initiate to resolve this issue from within inside. Though it was online lecture it was interesting and interactive Overall impact of the lecture was good.