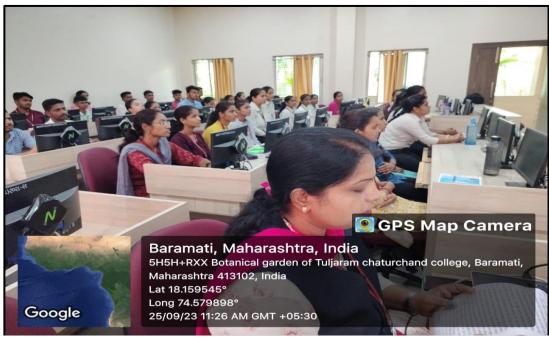

#### **GENDER INEQUALITY**

Online Guest lecture organized by Department of Statistics 25/09/2023

Department of Statistics under the initiative of Women Empowerment conducted a guest lecture on Gender Inequality for the students of the department. Introduction of this program was done by Dr Mrs. Nita Dhane while Mrs. Kalyani Kale gave information about women empowerment. Resource person for the lecture was Ms. Ujjwala Maslekar, from K.T.Patil Computer Science College, Osmanabad. In her talk Dr. Ms. Maslekar informed the students about causes for gender inequality in the society and how one can take initiative to resolved the issue. Total 75 students attended the lecture screened live on the projector. The head of the department Dr. V.C. Kakade and all the faculty members took sincere effort for the organization of the program

### Photographs of the online lecture

Dr. Ujjwala maslekar udining the gril students on gender disparity

Students and techers watching the lecture on LCD projector screen