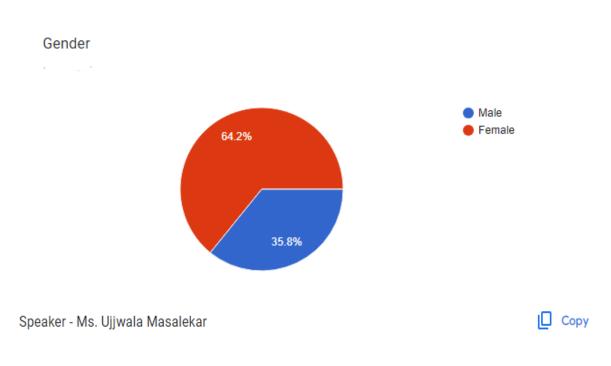

#### **GENDER INEQUALITY**

Online Guest lecture organized by Department of Statistics 25/09/2023

Department of Statistics under the initiative of Women Empowerment conducted a guest lecture on Gender Inequality for the students of the department. Introduction of this program was done by Dr Mrs. Nita Dhane while Mrs. Kalyani Kale gave information about women empowerment. Resource person for the lecture was Ms. Ujjwala Maslekar, from K.T.Patil Computer Science College, Osmanabad. In her talk Dr. Ms. Maslekar informed the students about causes for gender inequality in the society and how one can take initiative to resolved the issue. Total 75 students attended the lecture screened live on the projector. The head of the department Dr. V.C. Kakade and all the faculty members took sincere effort for the organization of the program