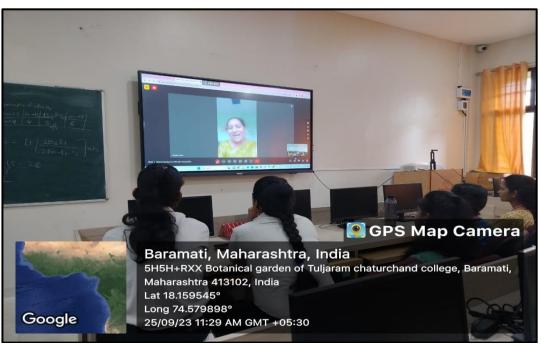

#### **GENDER INEQUALITY**

Online Guest lecture organized by Department of Statistics 25/09/2023

Department of Statistics under the initiative of Women Empowerment conducted a guest lecture on Gender Inequality for the students of the department. Introduction of this program was done by Dr Mrs. Nita Dhane while Mrs. Kalyani Kale gave information about women empowerment. Resource person for the lecture was Ms. Ujjwala Maslekar, from K.T.Patil Computer Science College, Osmanabad. In her talk Dr. Ms. Maslekar informed the students about causes for gender inequality in the society and how one can take initiative to resolved the issue. Total 75 students attended the lecture screened live on the projector. The head of the department Dr. V.C. Kakade and all the faculty members took sincere effort for the organization of the program

Ms. Ujjwala Maslekar delivernig her topic on gender inequality in the socity

### Photographs of the online lecture

Dr. Ujjwala maslekar udining the gril students on gender disparity

Students and techers watching the lecture on LCD projector screen