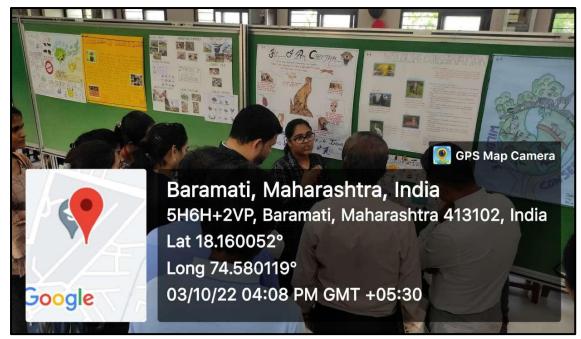

#### **NATIONAL WILD LIFE WEEK 2022-23** Zoology Department 3-7 October, 2022

The 68th National Wildlife Week was celebrated in the country during 3-7 October, 2022. Commemorating this year's theme Recovering Key Species for Ecosystem Restoration, the Zoology department of the college conducted various activities to promote the conservation of India's animal life and natural habitat. The objective was to educate the students about the importance of India's flora and fauna. Total 5 activities were conducted by the department namely: poster presentation, Quiz, photo exhibition, rangoli, and guest lecture. The students who participated in these activities were given ecertificates. A guest lecture on Wild Life Conservation: A Passionate Filed was delivered by Mr. Tushar Pawar, wild life conservationist and research associates, Bhimashankar Wild Life Sanctuary. 117 students participated in different activities conducted at the Zoology department. Dr. S. P. Chordiya, HoD guided the students about different ways to conserve our wild life.

### Geo-tagged Photographs of the event

Students participated in Poster Presentation Competition

Quiz competition on Nature Conservation