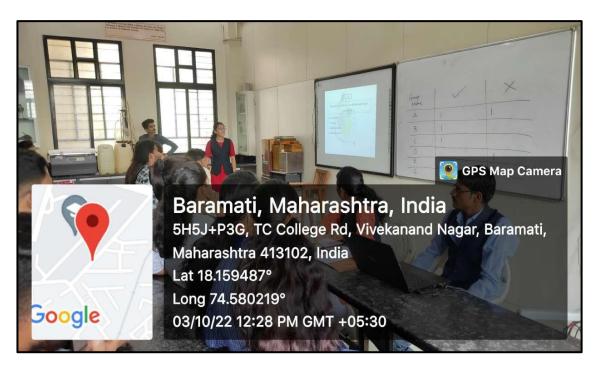

#### **NATIONAL WILD LIFE WEEK 2022-23** Zoology Department 3-7 October, 2022

The 68th National Wildlife Week was celebrated in the country during 3-7 October, 2022. Commemorating this year's theme Recovering Key Species for Ecosystem Restoration, the Zoology department of the college conducted various activities to promote the conservation of India's animal life and natural habitat. The objective was to educate the students about the importance of India's flora and fauna. Total 5 activities were conducted by the department namely: poster presentation, Quiz, photo exhibition, rangoli, and guest lecture. The students who participated in these activities were given ecertificates. A guest lecture on Wild Life Conservation: A Passionate Filed was delivered by Mr. Tushar Pawar, wild life conservationist and research associates, Bhimashankar Wild Life Sanctuary. 117 students participated in different activities conducted at the Zoology department. Dr. S. P. Chordiya, HoD guided the students about different ways to conserve our wild life.

With your prior permission, department of Zoology celebrated the National Wild Life Week-2022 to commemorate the diamond jubilee of Anekant Education Society & the Azadi Ka Amrit Mahotsav of the nation. As a part of this weeklong celebration, a guest lecture had been arranged on 07<sup>th</sup> October 2022. The topic of the guest lecture was "Wild Life Conservation: A Passionate Career Field". Mr. Tushar Pawar, wild life conservationist & research associate working in Bhimashankar Wildlife Sanctuary was the resource person for this guest lecture.

This lecture was conducted in two sessions. First session was about the status of wildlife in India & Maharashtra in particular. It was started at 11:30 am and finished at 13:30 hrs. After the lunch break, second session was started at 14:00 hrs and lasted for an hour; in which Mr. Pawar gave the detailed information about career opportunities in the field of wildlife conservation.