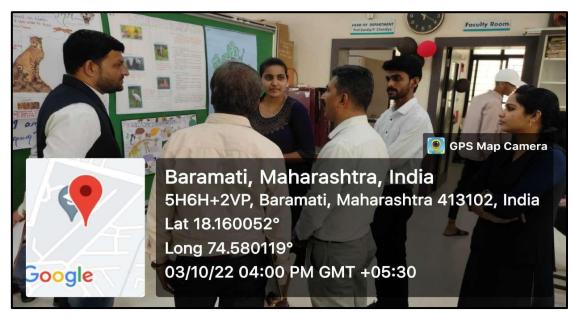

#### **NATIONAL WILD LIFE WEEK 2022-23** Zoology Department 3-7 October, 2022

The 68th National Wildlife Week was celebrated in the country during 3-7 October, 2022. Commemorating this year's theme Recovering Key Species for Ecosystem Restoration, the Zoology department of the college conducted various activities to promote the conservation of India's animal life and natural habitat. The objective was to educate the students about the importance of India's flora and fauna. Total 5 activities were conducted by the department namely: poster presentation, Quiz, photo exhibition, rangoli, and guest lecture. The students who participated in these activities were given ecertificates. A guest lecture on Wild Life Conservation: A Passionate Filed was delivered by Mr. Tushar Pawar, wild life conservationist and research associates, Bhimashankar Wild Life Sanctuary. 117 students participated in different activities conducted at the Zoology department. Dr. S. P. Chordiya, HoD guided the students about different ways to conserve our wild life.

### Geo-tagged Photographs of the event

Students participated in Poster Presentation Competition

Quiz competition on Nature Conservation