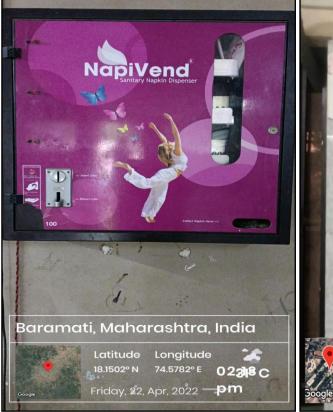

#### **Health and Hygiene**

As per UGC guidelines, the college has established "Student's Counseling Centre" comprising of a Professional Psychiatrist and two senior faculty of the institution to address the issues related to sexual harassment and other genders specific problems. The college has a well maintained Yoga Hall for meditation and Yoga practice. The girls' common room is made available for girl students to take rest and other personal and medical needs. This room is located in on ground floor itself for better and easy access. Availability of washroom, with 24 hour tap water, soap, covered dustbins, 'sanitary pads vending machine' and 'disposal machine' are ensured in the common room. Sanitary female staff is deployed to keep the ladies common rooms and washrooms clean and hygienic. Regulars heath health check-up and screenings are conducted to monitor student well being. The college maintains a separate sick room equipped with essential first aid and medical assistance.

#### **Common Rooms and Washrooms**

**Rest Rooms for Lady Students and staff** 

Sanitary Napkin Dispenser and Disposal Machines