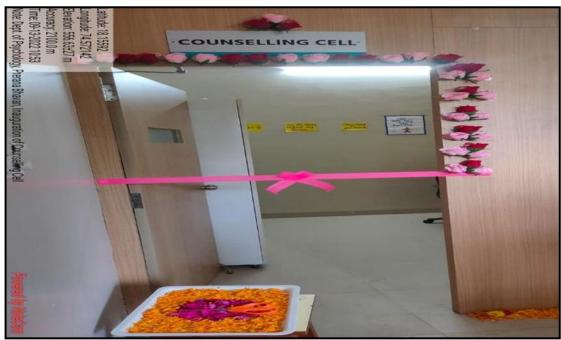

dress the issues related to sexual harassment and other genders specific problems. The college has a well maintained Yoga Hall for meditation and Yoga practice. The girls' common room is made available for girl students to take rest and other personal and medical needs. This room is located in on ground floor itself for better and easy access. Availability of washroom, with 24 hour tap water, soap, covered dustbins, 'sanitary pads vending machine' and 'disposal machine' are ensured in the common room. Sanitary female staff is deployed to keep the ladies common rooms and washrooms clean and hygienic. Regulars heath health check-up and screenings are conducted to monitor student well being. The college maintains a separate sick room equipped with essential first aid and medical assistance.





**Counseling Cell for Mental Health** 

## Yoga for Mindfulness





**Meditation for Mental Health at YogDham** 



# **Cultural Hall for Recreation**





**Students preparing for cultural performance** 



### **Fitness Centre for Physical Wellbeing**



**Gym and Fitness Center for Physical Health** 



Girls using gym facilities for physical fitness



### **Medical Health Centre**



**Health Center with Primary Medical Aid** 



Free Medical Check-up Camp



#### **Common Rooms and Washrooms**





**Rest Rooms for Lady Students and staff** 









Sanitary Napkin Dispenser and Disposal Machines