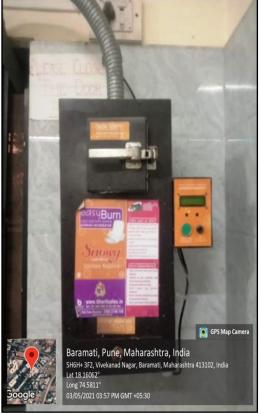

#### **Health and Hygiene**

As per UGC guidelines, the college has established "Student's Counseling Centre" comprising of a Professional Psychiatrist and two senior faculty of the institution to address the issues related to sexual harassment and other genders specific problems. The college has a well maintained Yoga Hall for meditation and Yoga practice. The girls' common room is made available for girl students to take rest and other personal and medical needs. This room is located in on ground floor itself for better and easy access. Availability of washroom, with 24 hour tap water, soap, covered dustbins, 'sanitary pads vending machine' and 'disposal machine' are ensured in the common room. Sanitary female staff is deployed to keep the ladies common rooms and washrooms clean and hygienic. Regulars heath health check-up and screenings are conducted to monitor student well being. The college maintains a separate sick room equipped with essential first aid and medical assistance.

#### **Common Rooms and Washrooms**

**Rest Rooms for Lady Students and staff** 

Sanitary Napkin Dispenser and Disposal Machines