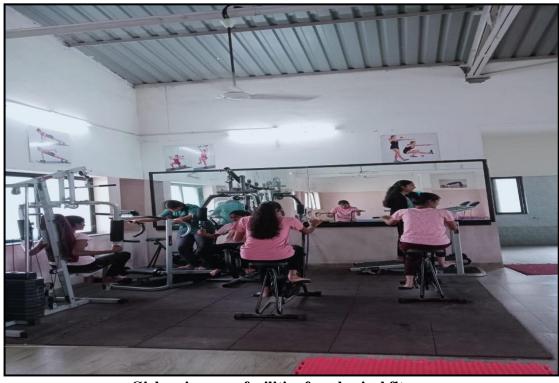

### **Fitness Centre for Physical Wellbeing**

**Gym and Fitness Center for Physical Health** 

Girls using gym facilities for physical fitness